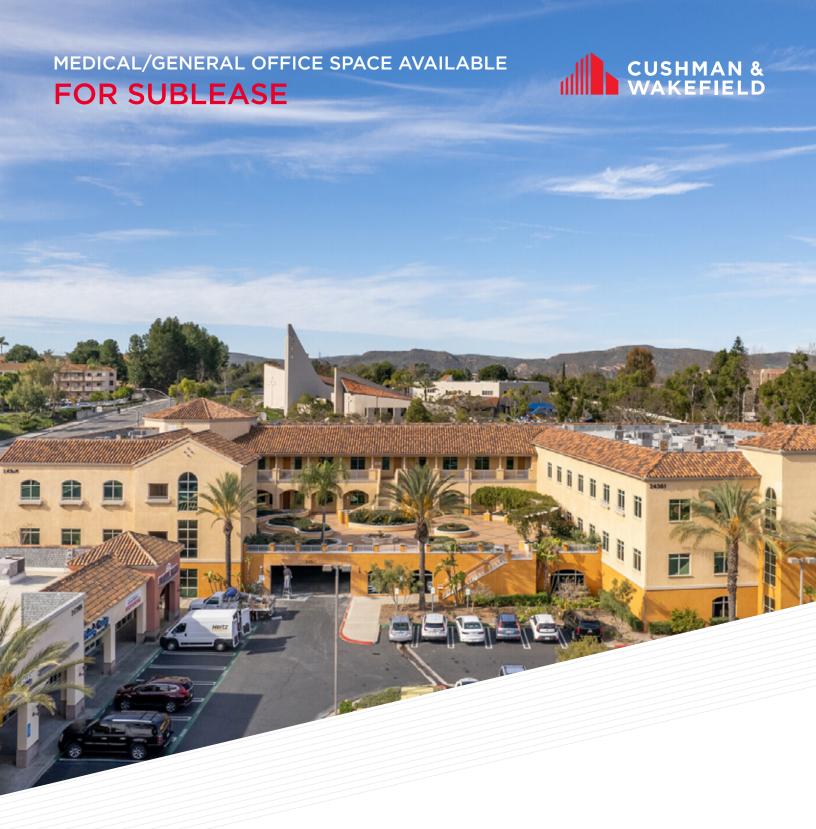

# LAGUNA WOODS TOWN CENTRE PROFESSIONAL BUILDING 24361 EL TORO ROAD

LAGUNA WOODS, CA

## FOR SUBLEASE

## 24361 EL TORO ROAD | LAGUNA WOODS, CA

### **HIGHLIGHTS**

- Suite 150 | 2,200 SF
- Sublease through December 31, 2027
- Asking Rate: \$2.10 FSG
- Available Within 30 Days of Sublease Execution
- Adjacent to Laguna Woods Village Community Center & Shopping Center
- Proximate to Thriving Laguna Woods Retirement Communities
- Common area upgrades recently completed