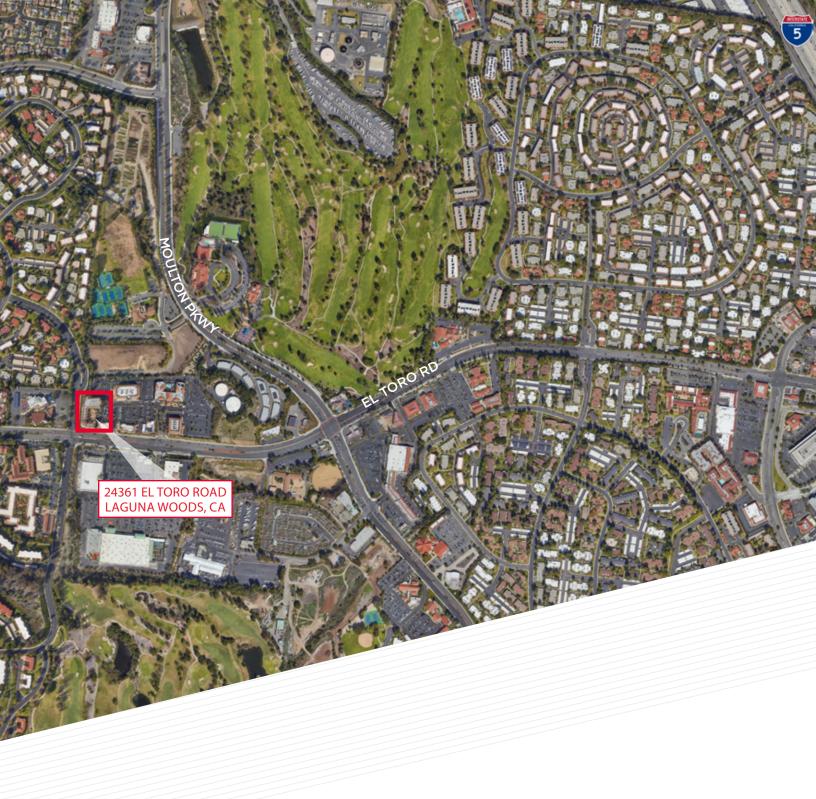

## 24361 EL TORO ROAD | LAGUNA WOODS, CA

### **HIGHLIGHTS**

- Suite 150 | 2,200 SF
- Sublease through December 31, 2027
- Asking Rate: \$2.10 FSG
- Available Within 30 Days of Sublease Execution
- Adjacent to Laguna Woods Village Community Center & Shopping Center
- Proximate to Thriving Laguna Woods Retirement Communities
- Common area upgrades recently completed