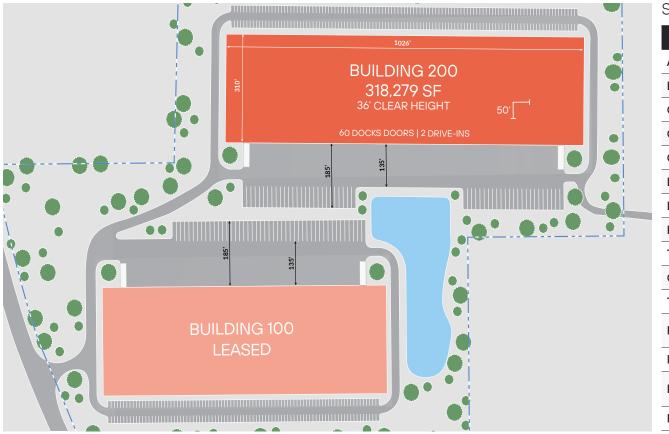

# WHITE OAK LOGISTICS CENTER

7915 White Road SW, Austell, Cobb County, GA

FOR LEASE ±159,139 - 318,279 SF

**BUILDING 200** 

2 BUILDING CLASS A DEVELOPMENT

## **SPECIFICATIONS**

|                     | BUILDING 200                        |
|---------------------|-------------------------------------|
| Available SF        | ±159,139 - 318,279 SF               |
| Building Dimensions | 1,026' x 310'                       |
| Office SF           | ±2,526 SF                           |
| Clear Height        | 36'                                 |
| Column Spacing      | 50' x 54'                           |
| Dock Doors          | 60                                  |
| Drive-ins           | 2                                   |
| Pit Levelers        | 2                                   |
| Truck Court Depth   | 135' - 185'                         |
| Car Spaces          | 196                                 |
| Trailer Stalls      | 48                                  |
| Foundation          | 7" unreinforced slab<br>4000 PSI    |
| Power               | 2720A, 277/480 volt                 |
| Roofing             | 45 MIL TPO with<br>15 year warranty |
| Fire Protection     | ESFR                                |