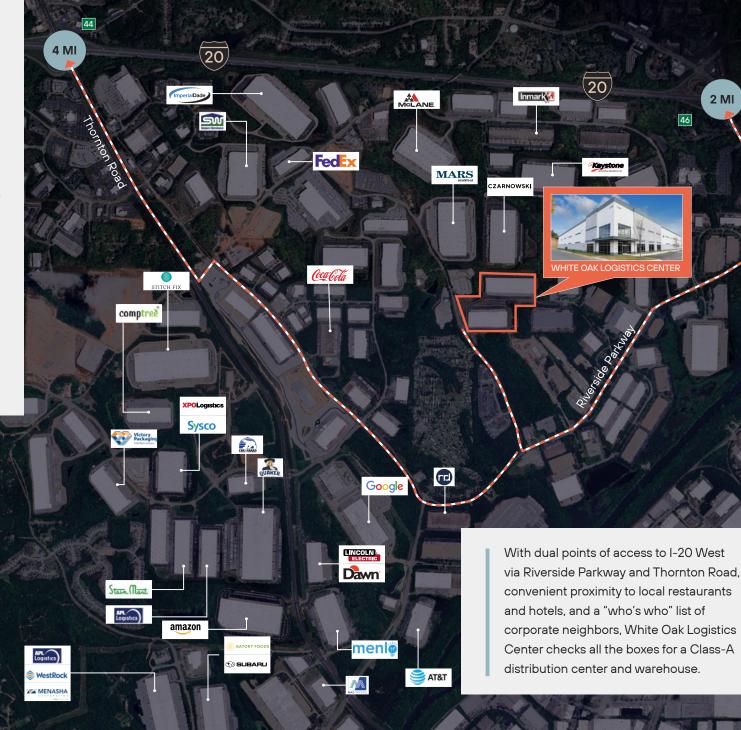

#### **LOCATION HIGHLIGHTS**

#### **INTERSTATE 20 WEST** SUBMARKET

Located within the Interstate 20 West Submarket

## **UNPARALLELED** CONNECTIVITY

to major transportation arteries

### **ABUNDANT LABOR POOL**

Access to Cobb County's abundant labor pool

## **NEIGHBORING INDUSTRY GIANTS**

such as FedEx, UPS, Amazon, Google, and many more.

2 MI

46

#### **DRIVING DISTANCES**

I-20 (Exit 46)

2 miles

I-285 (Exit 51A-B)

6 miles

**UPS SMART HUB** 

6 miles

NORFOLK SOUTHERN INTERMODEL (AUSTELL)

10 miles

I-75 (Exit 58)

12.5 miles

NORFOLK SOUTHERN INTERMODEL (ATLANTA)

13 miles

**DOWNTOWN ATLANTA** 

13.3 mile

I-85 (EXIT 71)

18.5 miles

**CSX RAIL** 

25 miles

ATLANTA INTERN. AIRPORT

18.5 miles

For leasing information, contact:

JR WRIGHT

jrwright@strategicrepartners.com 404.836.4841