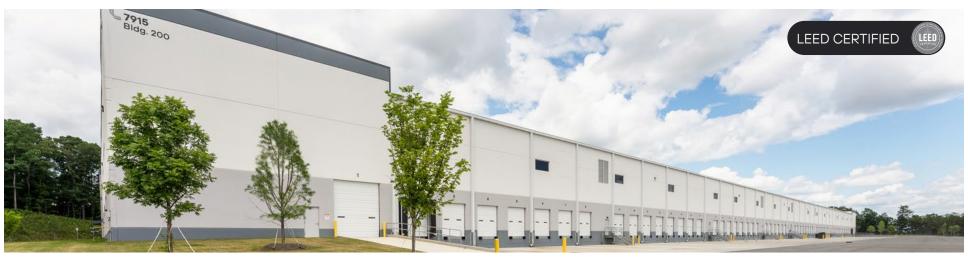

# WHITE OAK LOGISTICS CENTER

7915 White Road SW, Austell, Cobb County, GA

FOR LEASE ±159,139 - 318,279 SF

**BUILDING 200** 

2 BUILDING CLASS A DEVELOPMENT

## **SPECIFICATIONS**

|                     | BUILDING 200                        |
|---------------------|-------------------------------------|
| Available SF        | ±159,139 - 318,279 SF               |
| Building Dimensions | 1,026' x 310'                       |
| Office SF           | ±2,526 SF                           |
| Clear Height        | 36'                                 |
| Column Spacing      | 50' x 54'                           |
| Dock Doors          | 60                                  |
| Drive-ins           | 2                                   |
| Pit Levelers        | 2                                   |
| Truck Court Depth   | 135' - 185'                         |
| Car Spaces          | 196                                 |
| Trailer Stalls      | 48                                  |
| Foundation          | 7" unreinforced slab<br>4000 PSI    |
| Power               | 2720A, 277/480 volt                 |
| Roofing             | 45 MIL TPO with<br>15 year warranty |
| Fire Protection     | ESFR                                |