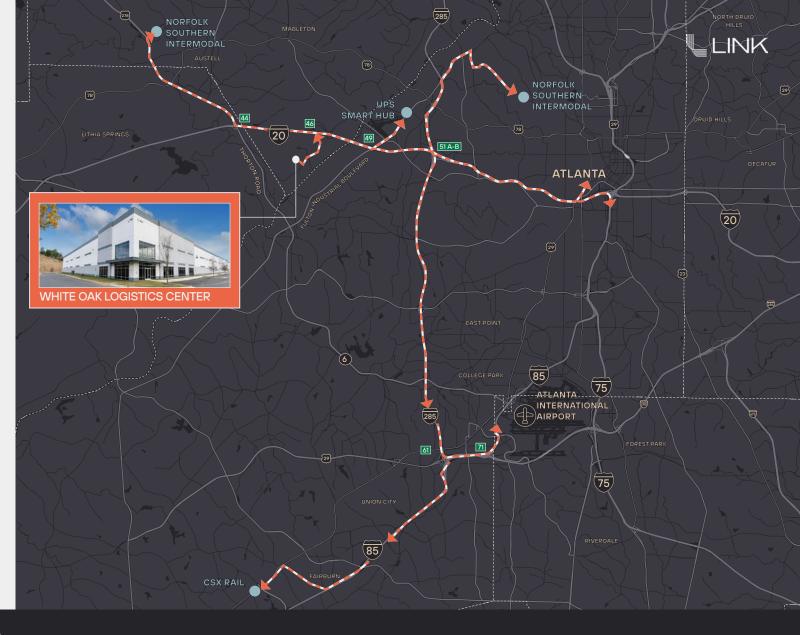

#### **DRIVING DISTANCES**

I-20 (Exit 46)

2 miles

I-285 (Exit 51A-B)

6 miles

**UPS SMART HUB** 

6 miles

NORFOLK SOUTHERN INTERMODEL (AUSTELL)

10 miles

I-75 (Exit 58)

12.5 miles

NORFOLK SOUTHERN INTERMODEL (ATLANTA)

13 miles

**DOWNTOWN ATLANTA** 

13.3 mile

I-85 (EXIT 71)

18.5 miles

**CSX RAIL** 

25 miles

ATLANTA INTERN. AIRPORT

18.5 miles

For leasing information, contact:

JR WRIGHT

jrwright@strategicrepartners.com 404.836.4841