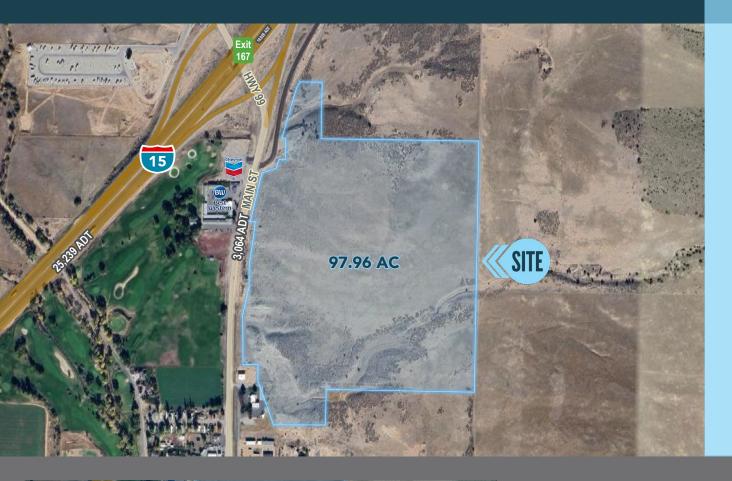

## **PROPERTY DETAILS**

1025 NORTH MAIN STREET, FILLMORE, UT 84631

- Located directly off of I-15
- 25,239 ADT on I-15
- Zoned Highway Commercial
- Permitted uses include restaurant, gas station, automotive repair, banking, motel, office, convenience store