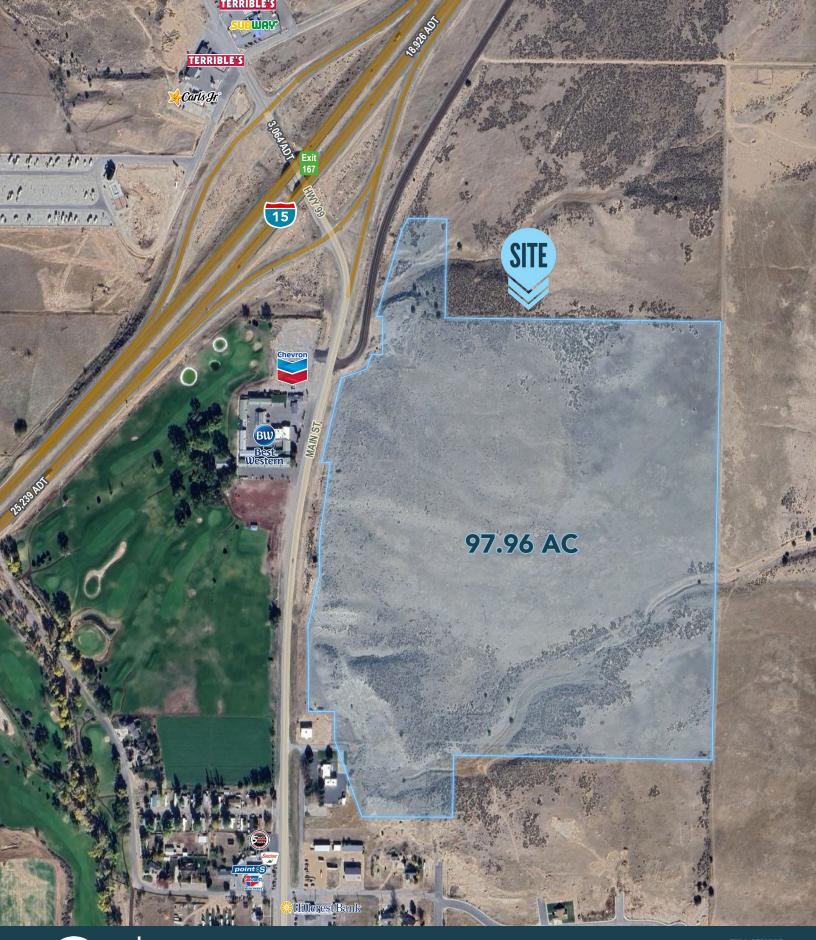

## **PROPERTY DETAILS**

1025 NORTH MAIN STREET, FILLMORE, UT 84631

- Located directly off of I-15
- 25,239 ADT on I-15
- Zoned Highway Commercial
- Permitted uses include restaurant, gas station, automotive repair, banking, motel, office, convenience store