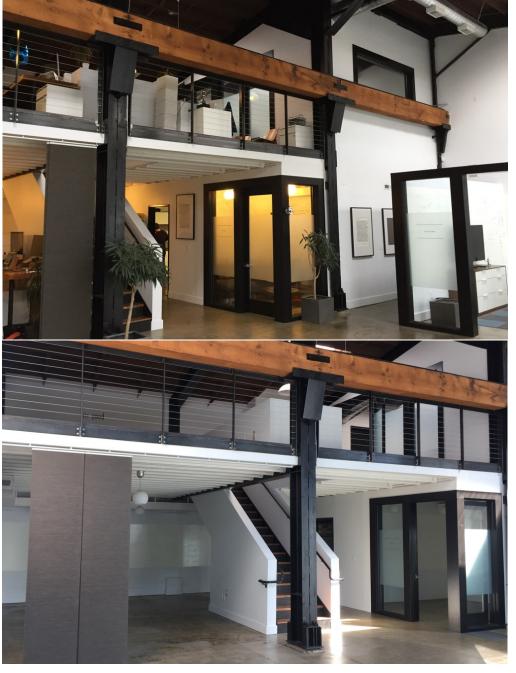

## **Available**

Suite: 1626 NW Raleigh Street – Direct Lease

RSF: 3,262 RSF

Rate: \$21.00 NNN

Nets: \$9.64 Per RSF

**Available:** Immediately

Features: Open layout with mezzanine level

**High Ceilings** 

Mix of open and private offices

Roll up door and exposed old growth beams

Great window line—natural light

Ideal headquarters for private company