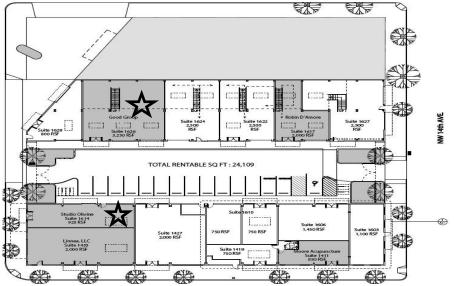

## **Available**

Suite: 1626 NW Raleigh Street – Direct Lease

RSF: 3,262 RSF

Rate: \$21.00 NNN

Nets: \$9.64 Per RSF

**Available:** Immediately

Features: Open layout with mezzanine level

**High Ceilings** 

## **Available**

Suite: 1604 NW 15th Avenue

RSF: 1,925

% SHARE: 7.78%

Rate: \$19.50 NNN

Nets: \$9.64 Per RSF

Available: Immediately

Features: Open layout