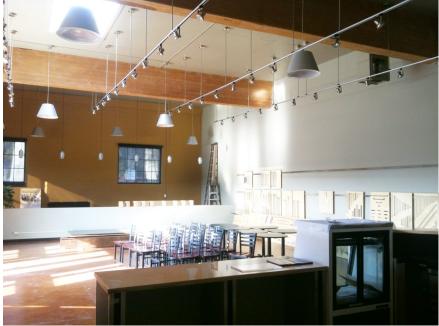

## **Available**

Suite: 1626 NW Raleigh Street – Direct Lease

RSF: 3,262 RSF

Rate: \$21.00 NNN

Nets: \$9.64 Per RSF

**Available:** Immediately

Features: Open layout with mezzanine level

**High Ceilings** 

Mix of open and private offices

Roll up door and exposed old growth beams

Great window line—natural light

Ideal headquarters for private company

**High Ceilings** 

Mix of private office and open area

Kitchenette

Old growth beams

**Sky lights** 

Raleigh Square offers a unique opportunity to have creative space in NW Portland /Pearl District.

- ⇒ Creative office space in ultra urban location
- ⇒ Area hub for restaurants, shopping, and entertainment
- ⇒ Walking distance to street car line and close access to freeways
- ⇒ High ceilings and exposed center cut old growth beams
- ⇒ Abundant natural light
- ⇒ Secure facility
- ⇒ Move in ready, but Landlord willing to make improvements for new tenants
- ⇒ Ample on site parking