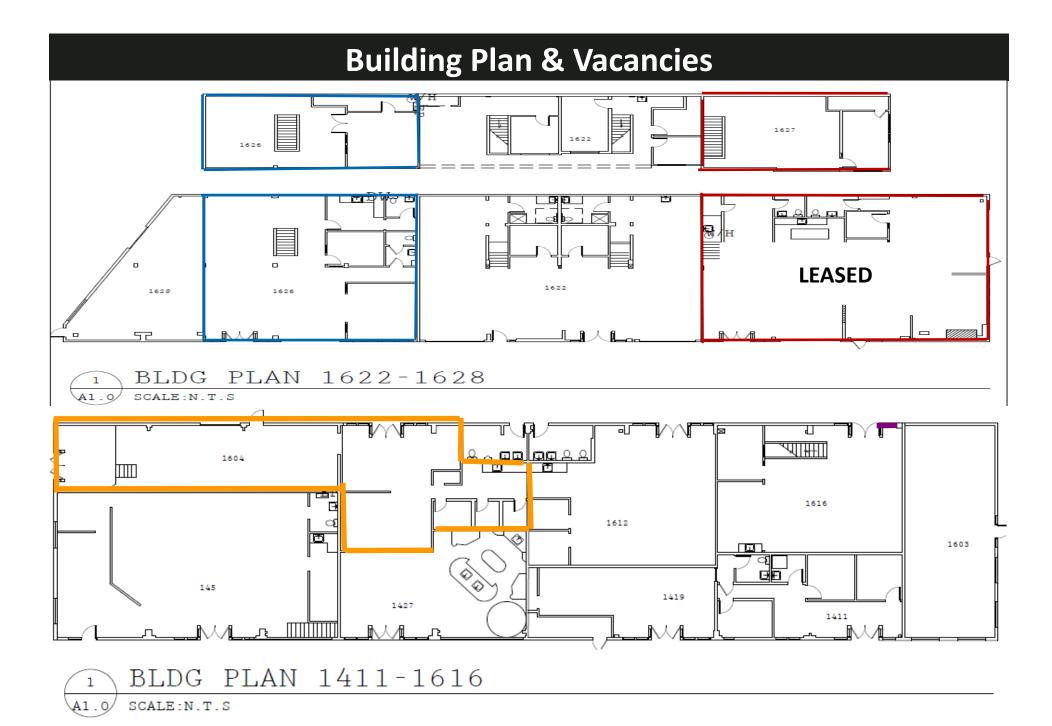

## **Available**

Suite: 1626 NW Raleigh Street – Direct Lease

RSF: 3,262 RSF

Rate: \$21.00 NNN

Nets: \$9.64 Per RSF

**Available:** Immediately

Features: Open layout with mezzanine level

**High Ceilings** 

## **Available**

Suite: 1604 NW 15th Avenue

RSF: 1,925

% SHARE: 7.78%

Rate: \$19.50 NNN

Nets: \$9.64 Per RSF

Available: Immediately

Features: Open layout