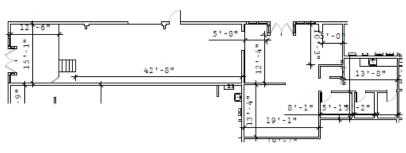

## **Available**

Suite: 1604 NW 15th Avenue

RSF: 1,925

% SHARE: 7.78%

Rate: \$19.50 NNN

Nets: \$9.64 Per RSF

Available: Immediately

Features: Open layout

**High Ceilings** 

Mix of private office and open area

Kitchenette

Old growth beams

**Sky lights** 

Raleigh Square offers a unique opportunity to have creative space in NW Portland /Pearl District.

- ⇒ Creative office space in ultra urban location
- ⇒ Area hub for restaurants, shopping, and entertainment
- ⇒ Walking distance to street car line and close access to freeways
- ⇒ High ceilings and exposed center cut old growth beams
- ⇒ Abundant natural light
- ⇒ Secure facility
- ⇒ Move in ready, but Landlord willing to make improvements for new tenants
- ⇒ Ample on site parking