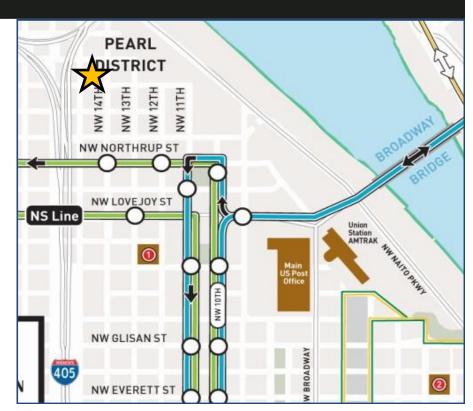

## FOR LEASE: PEARL DISTRICT CREATIVE COMMERCIAL SPACES

Raleigh Square - NW 14th Avenue and NW Raleigh Street - Portland Oregon

Maximizing Value with Market Knowledge

**High Ceilings** 

Mix of private office and open area

Kitchenette

Old growth beams

**Sky lights** 

Raleigh Square offers a unique opportunity to have creative space in NW Portland /Pearl District.

- ⇒ Creative office space in ultra urban location
- ⇒ Area hub for restaurants, shopping, and entertainment
- ⇒ Walking distance to street car line and close access to freeways
- ⇒ High ceilings and exposed center cut old growth beams
- ⇒ Abundant natural light
- ⇒ Secure facility
- ⇒ Move in ready, but Landlord willing to make improvements for new tenants
- ⇒ Ample on site parking