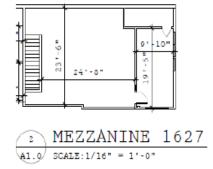

## **Available**

Suite: 1626 NW Raleigh Street – Direct Lease

RSF: 3,262 RSF

Rate: \$21.00 NNN

Nets: \$9.64 Per RSF

**Available:** Immediately

Features: Open layout with mezzanine level

**High Ceilings** 

Mix of open and private offices

Roll up door and exposed old growth beams

Great window line—natural light

Ideal headquarters for private company