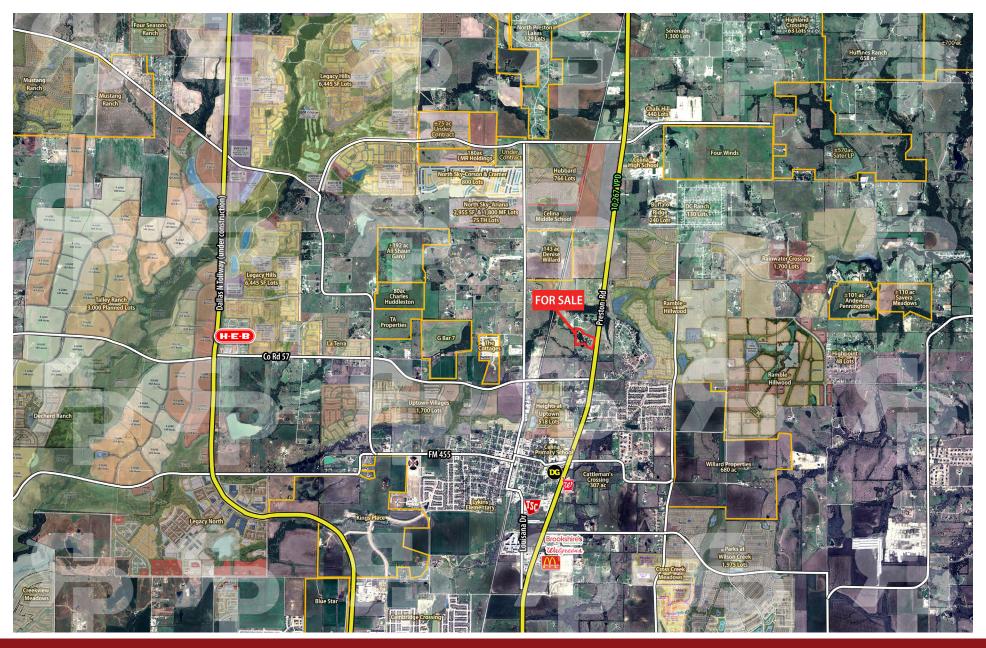

### **UTILITIES**

#### HIGHLIGHTS:

- Sewer and Water are available to the site
- Proximity to Celina High, Moore Middle & Martin Elementary
- Direct access to Preston Rd.

|                     | DEMOGRAPHICS: |           |           |
|---------------------|---------------|-----------|-----------|
|                     |               |           |           |
|                     | 3MILE         | 5 MILE    | 10 MILE   |
| 2023 POPULATION:    | 8,606         | 23,900    | 144,937   |
| 2028 PROJECTED POP: | 9,964         | 29,969    | 178,914   |
| % PROJECTED GROWTH: | 23.62%        | 25.39%    | 23.44%    |
| AVG HH INCOME:      | \$126,015     | \$156,521 | \$168,093 |
| MEDIAN HH INCOME:   | \$109,543     | \$137,959 | \$146,938 |
| MEDIAN HOME VALUE:  | \$375,412     | \$416,929 | \$468,175 |
|                     |               |           |           |
|                     |               |           |           |