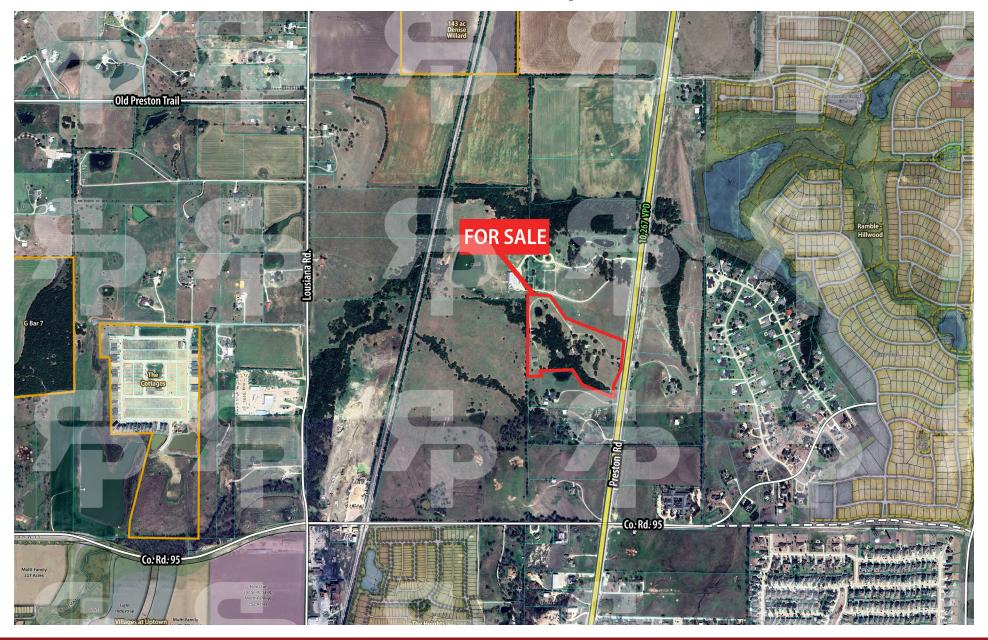

## 1600 N. PRESTON RD | Celina, TX

### **PROPERTY DETAILS:**

**ZONING:** Zone C: Commercial, Office, and Retail

Celina ISD

TRAFFIC COUNTS: 10,267 VPD 23 - Preston Rd

LAND SIZE: 18.44 ac