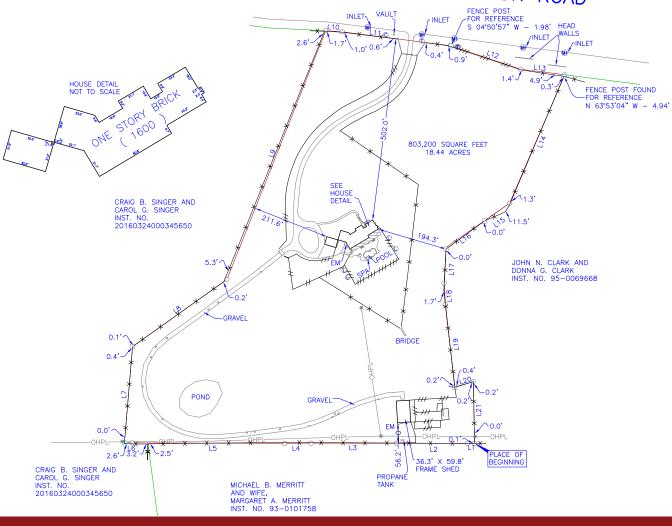

### **PROPERTY DETAILS:**

**ZONING:** Zone C: Commercial, Office, and Retail

Celina ISD

TRAFFIC COUNTS: 10,267 VPD 23 - Preston Rd

LAND SIZE: 18.44 ac

#### HIGHLIGHTS:

- Sewer and Water are available to the site
- Proximity to Celina High, Moore Middle & Martin Elementary
- Direct access to Preston Rd.

|                     | DEMOGRAPHICS: |           |           |
|---------------------|---------------|-----------|-----------|
|                     |               |           |           |
|                     | 3MILE         | 5 MILE    | 10 MILE   |
| 2023 POPULATION:    | 8,606         | 23,900    | 144,937   |
| 2028 PROJECTED POP: | 9,964         | 29,969    | 178,914   |
| % PROJECTED GROWTH: | 23.62%        | 25.39%    | 23.44%    |
| AVG HH INCOME:      | \$126,015     | \$156,521 | \$168,093 |
| MEDIAN HH INCOME:   | \$109,543     | \$137,959 | \$146,938 |
| MEDIAN HOME VALUE:  | \$375,412     | \$416,929 | \$468,175 |
|                     |               |           |           |
|                     |               |           |           |