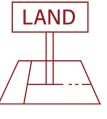

## 1600 N. PRESTON RD | Celina, TX





### **PROPERTY DETAILS:**



**ZONING:** Zone C: Commercial, Office, and Retail



Celina ISD



TRAFFIC COUNTS: 10,267 VPD 23 - Preston Rd



LAND SIZE: 18.44 ac

#### HIGHLIGHTS:

- Sewer and Water are available to the site
- Proximity to Celina High, Moore Middle & Martin Elementary
- Direct access to Preston Rd.

|                     | DEMOGRAPHICS: |           |           |
|---------------------|---------------|-----------|-----------|
|                     |               |           |           |
|                     | 3MILE         | 5 MILE    | 10 MILE   |
| 2023 POPULATION:    | 8,606         | 23,900    | 144,937   |
| 2028 PROJECTED POP: | 9,964         | 29,969    | 178,914   |
| % PROJECTED GROWTH: | 23.62%        | 25.39%    | 23.44%    |
| AVG HH INCOME:      | \$126,015     | \$156,521 | \$168,093 |
| MEDIAN HH INCOME:   | \$109,543     | \$137,959 | \$146,938 |
| MEDIAN HOME VALUE:  | \$375,412     | \$416,