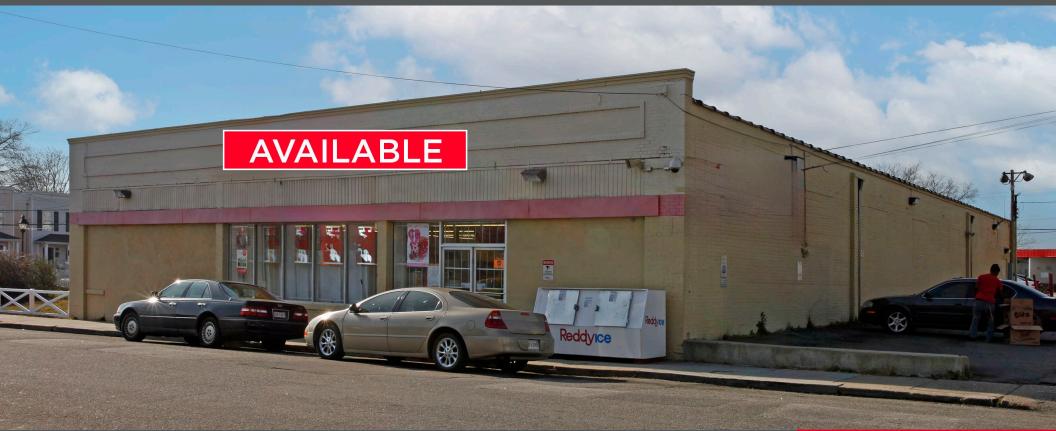

## **7 E. 16<sup>TH</sup> STREET** Manchester | Richmond, VA

# **7 E. 16<sup>TH</sup> STREET** Manchester | Richmond, VA

## FEATURES

- FREESTANDING OPPORTUNITY
- 8,395 SF
- 0.59 ACRES
- Parking on site
- Adjacent to redevelopment along Hull Street

**28,000** VPD - COWARDIN AVE **47.000** VPD - HULL STREET ROAD