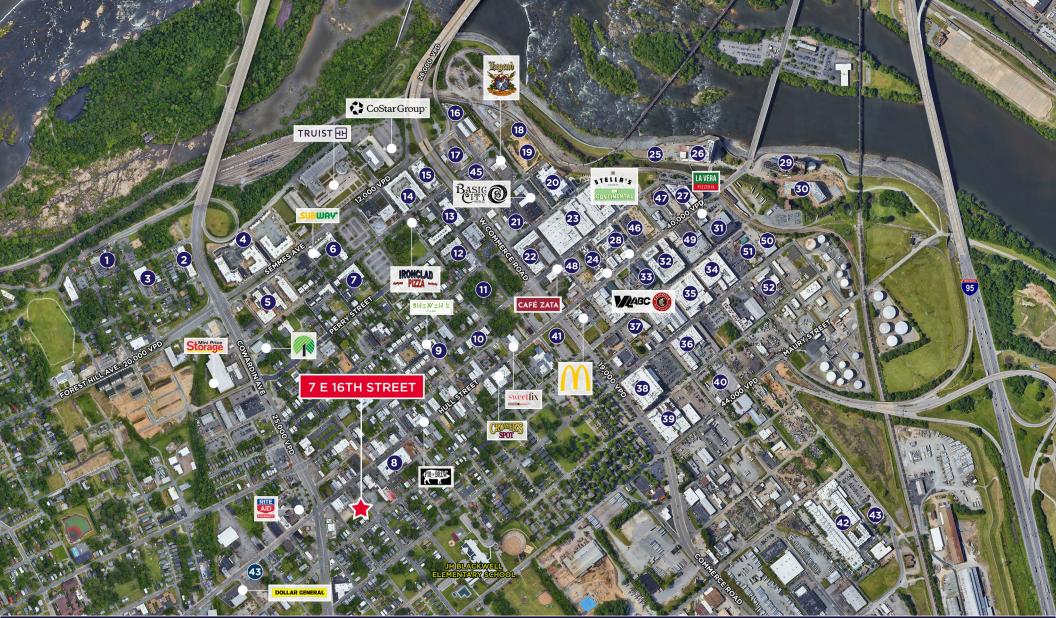

### TENANTS & NEARBY RETAILERS

### HIGHLIGHTS

| #  | Name                   | Units      | #  | Name                  | Units       | #  | Name                  | Units       | #  | Name                 | Units                  |
|----|------------------------|------------|----|-----------------------|-------------|----|-----------------------|-------------|----|----------------------|------------------------|
| 1  | 2000 Riverside         | 219        | 14 | Link                  | 187         | 27 | Paper Company         | 88          | 40 | 500 Maury            | 163 Planned            |
| 2  | Belle Summit           | 269        | 15 | Terraces              | 148         | 28 | Overlook at City View | 141         | 41 | 812 Hull             | 116 Planned            |
| 3  | Stonewall Place        | 70         | 16 | Sevenwest             | 12          | 29 | The Element           | 290         | 42 | New Manchester Flats | 337                    |
| 4  | Jamestown Apartments   | 269        | 17 | Eddy on the James     | 221         | 30 | Hydro Apartments      | 226         | 43 | 925 E. Fourth        | 49 Planned             |
| 5  | The Riviera on Semmes  | 189        | 18 | Rivers Edge III       | 344         | 31 | Commons @ Plant Zero  | 52          | 44 | Swansboro Place      | 90 Planned             |
| 6  | 1200 Semmes            | 129        | 19 | Avery Hall            | 550 Planned | 32 | The Current           | 215         | 45 | 326 W. 7th           | 263 Planned            |
| 7  | Manchester Park        | 22         | 20 | River's Edge          | 212         | 33 | Port RVA              | 102         | 46 | Overlook II          | 271 Planned            |
| 8  | Venus                  | 68         | 21 | Trolley Lofts         | 47          | 34 | South Bank            | 150         | 47 | 310 Hull             | 250 Under Construction |
| 9  | 12th & Bainbridge      | 21         | 22 | Hatcher Tobacco Flats | 152         | 35 | Plant 1               | 134         | 48 | The Commodore        | 173 Units              |
| 10 | City View Place        | 32         | 23 | City View Lofts       | 219         | 36 | Miller Lofts          | 197         | 49 | 13 E. 3rd            | 235 Under Construction |
| 11 | 924 Porter Street      | 32 Planned | 24 | City View Row         | 20          | 37 | 600 Decatur           | 167 Planned | 50 | 104 E. 2nd           | 42 Under Construction  |
| 12 | Perry Street           | 45         | 25 | South Falls Tower II  | 265         | 38 | The Hudson            | 225         | 51 | 103 E. 2nd           | 188 Under Construction |
| 13 | The Mill at Manchester | 69         | 26 | South Falls Tower I   | 255         | 39 | Hopper Lofts          | 139         | 52 | 301 Maury            | 70 Planned             |