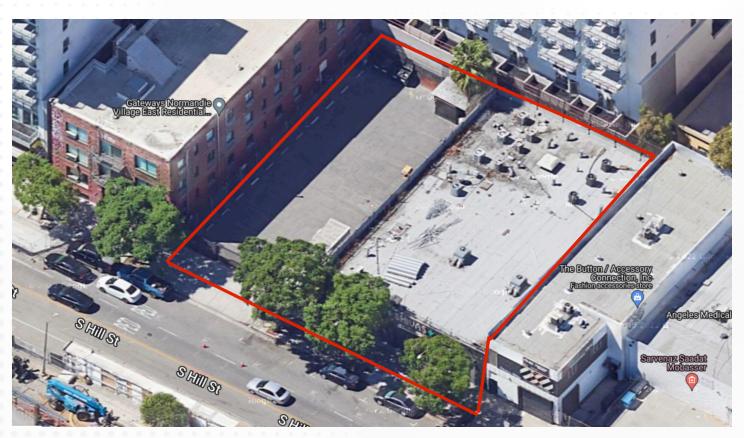

t a quick five-minute drive to the bustling Financial District, the historic charm of the Historic Core, and the vibrant Arts District.



### **PROPERTY DETAILS**

PRICE: \$5,950,000

SIZE

**Building Size:** 6,798 square feet. **Lot Size:** 12,237 square feet

APN: 5134-02-5016 (1339 S. Hill Street)

APN: 5134-02-5016 (1341-1343 S. Hill Street) APN: 5134-02-5018 (1347 S. Hill Street)

**ZONING** 

Zoned C2-2D-O, this property offers a versatile canvas for a variety of commercial and mixed-use projects.

TIER 3 TOC (TRANSIT ORIENTED COMMUNITY) Recognizing the importance of transit-oriented development, 1339 S. Hill Street is designated as a Tier 3 TOC site, offering incentives for thoughtful and sustainable urban planning.



# **PROPERTY PHOTOS**













# **PROPERTY ARIAL MAP**





# **COMPANY SUMMARY**

My journey in the world of commercial real estate has been defined by dedication, expertise, and an unwavering commitment to delivering unparalleled results. With over 18 years of devoted experience, I've cultivated a deep understanding of the intricate dynamics that shape the commercial real estate market. My passion lies in crafting success stories within commercial real estate. Specializing in Retail, Apartment Building, Land for Development and navigating the complexities of 1031 Exchange transactions, I have honed my skills to provide a level of service that sets me apart.Let's explore the possibilities, seize opportunities, and achieve your real estate goals together.



# MICHAEL MEHDIZADEH

310-466-9580 michael@iaginco.com

Lic.01315713

## MICHAEL MEHDIZAD