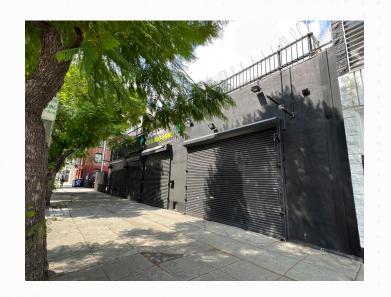

# **PROPERTY PHOTOS**

## **PROPERTY DETAILS**

Welcome to an exceptional opportunity in Downtown Los Angeles' heart's thriving renaissance. We are delighted to present 1339 S. Hill Street a prime 12,237-square-foot **development** site with immense potential. Situated on Hill Street Between Pico Blvd and 14th Street, this property is ideal for investors and visionaries looking to capitalize on the city's dynamic growth. 1339 S. Hill Street presents an exciting opportunity for redevelopment, catering to the ever-evolving needs of Downtown Los Angeles.