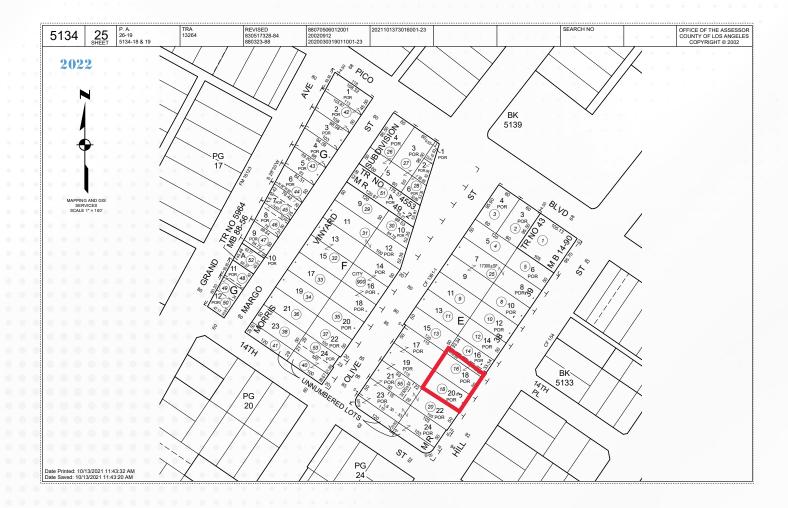

# **PROPERTY ARIAL MAP**

### **PROPERTY DETAILS**

PRICE: \$5,950,000

SIZE

**Building Size:** 6,798 square feet. **Lot Size:** 12,237 square feet

APN: 5134-02-5016 (1339 S. Hill Street)

APN: 5134-02-5016 (1341-1343 S. Hill Street) APN: 5134-02-5018 (1347 S. Hill Street)