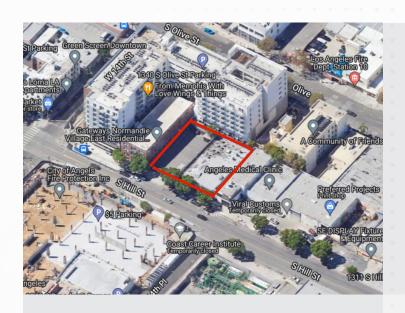

# **PROPERTY ARIAL MAP**

## **PROPERTY DETAILS**

Welcome to an exceptional opportunity in Downtown Los Angeles' heart's thriving renaissance. We are delighted to present 1339 S. Hill Street a prime 12,237-square-foot **development** site with immense potential. Situated on Hill Street Between Pico Blvd and 14th Street, this property is ideal for investors and visionaries looking to capitalize on the city's dynamic growth. 1339 S. Hill Street presents an exciting opportunity for redevelopment, catering to the ever-evolving needs of Downtown Los Angeles.