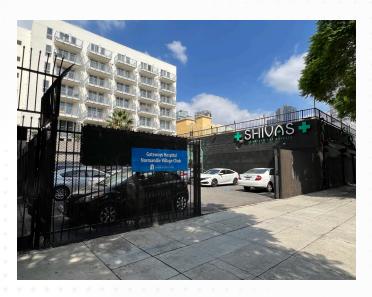

# **PROPERTY PHOTOS**

## **PROPERTY DETAILS**

Welcome to an exceptional opportunity in Downtown Los Angeles' heart's thriving renaissance. We are delighted to present 1339 S. Hill Street a prime 12,237-square-foot **development** site with immense potential. Situated on Hill Street Between Pico Blvd and 14th Street, this property is ideal for investors and visionaries looking to capitalize on the city's dynamic growth. 1339 S. Hill Street presents an exciting opportunity for redevelopment, catering to the ever-evolving needs of Downtown Los Angeles.