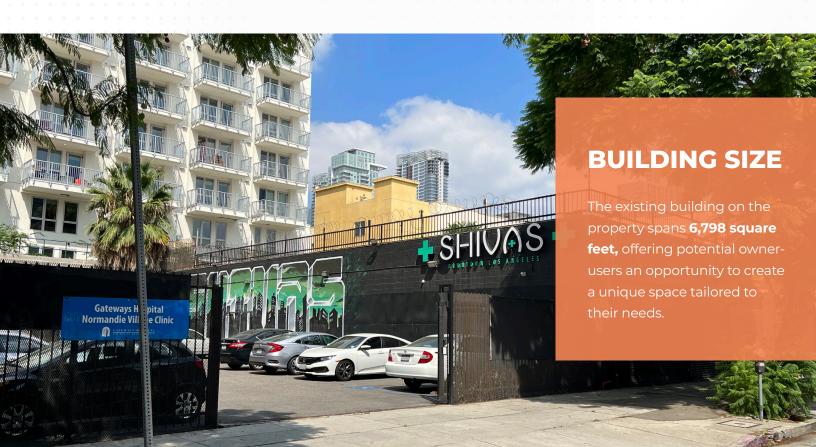

### **PROPERTY DETAILS**

PRICE: \$5,950,000

SIZE

**Building Size:** 6,798 square feet. **Lot Size:** 12,237 square feet

APN: 5134-02-5016 (1339 S. Hill Street)

APN: 5134-02-5016 (1341-1343 S. Hill Street) APN: 5134-02-5018 (1347 S. Hill Street)