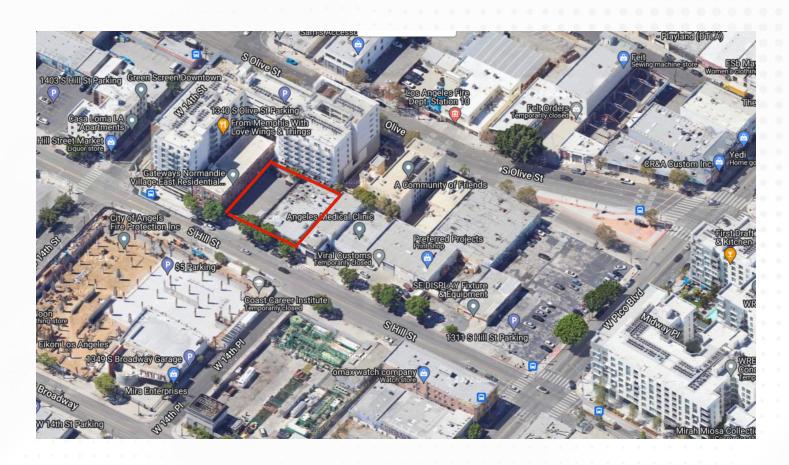

ust a quick five-minute drive to the bustling Financial District, the historic charm of the Historic Core, and the vibrant Arts District.



### **PROPERTY DETAILS**

PRICE: \$5,950,000

SIZE

**Building Size:** 6,798 square feet. **Lot Size:** 12,237 square feet

APN: 5134-02-5016 (1339 S. Hill Street)

APN: 5134-02-5016 (1341-1343 S. Hill Street) APN: 5134-02-5018 (1347 S. Hill Street)

**ZONING** 

Zoned C2-2D-O, this property offers a versatile canvas for a variety of commercial and mixed-use projects.

TIER 3 TOC (TRANSIT ORIENTED COMMUNITY) Recognizing the importance of transit-oriented development, 1339 S. Hill Street is designated as a Tier 3 TOC site, offering incentives for thoughtful and sustainable urban planning.



# **PROPERTY PHOTOS**













# **PROPERTY ARIAL MAP**





# **COMPANY SUMMARY**

My journey in the world of commercial real estate has been defined by dedication, expertise, and an unwavering commitment to delivering unparalleled results. With over 18 years of devoted experience, I've cultivated a deep understanding of the intricate dynamics that shape the commercial real estate market. My passion lies in crafting success stories within commercial real estate. Specializing in Retail, Apartment Building, Land for Development and navigating the complexities of 1031 Exchange transactions, I have honed my skills to provide a level of service that sets me apart.Let's explore the possibilities, seize opportunities, and achieve your real estate goals together.



# MICHAEL MEHDIZADEH

310-466-9580 michael@iaginco.com

Lic.01315713

## MICHAEL MEHDIZ