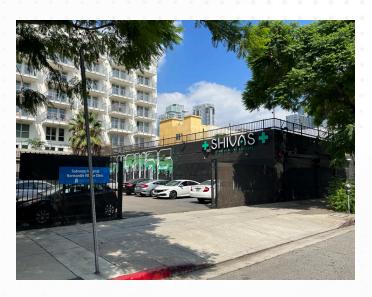

# **PROPERTY PHOTOS**

## **PROPERTY DETAILS**

Welcome to an exceptional opportunity in Downtown Los Angeles' heart's thriving renaissance. We are delighted to present 1339 S. Hill Street a prime 12,237-square-foot **development** site with immense potential. Situated on Hill Street Between Pico Blvd and 14th Street, this property is ideal for investors and visionaries looking to capitalize on the city's dynamic growth. 1339 S. Hill Street presents an exciting opportunity for redevelopment, catering to the ever-evolving needs of Downtown Los Angeles.