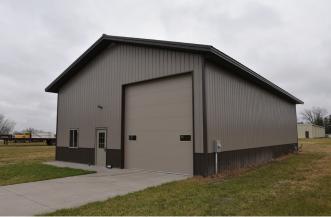

# STOCKWOOD AVE SHOP

112 STOCKWOOD AVE SE, GLYNDON, MN

# **FOR SALE**

NEWLY BUILT SHOP IN GREAT LOCATION OFF HIGHWAY 10

PURCHASE PRICE: \$295,000

BUILDING SIZE: 2,280 SF (38'x60'x16')

**Brett Saladin, CCIM** | 701.893.2830

brett.saladin@goldmark.com

**Goldmark Commercial Real Estate** 

#### PROPERTY DESCRIPTION:

Opportunity to purchase a new Foltz Building directly off Highway 10 in Glyndon, MN! The Owner is selling the shell structure with restroom located in a desirable area for any business. The property features two (2) overhead doors that are 14'x14', open shop space ready to be customized for any Buyer's needs, floor drains in shop and bathroom, oil and grease separator, 6" slab with floor heat, as well as natural gas meter installed for the shop.

#### HIGHLIGHTS:

- 16' side walls
- · Opportunity for yard space or building expansion
- · 200 amp electrical panel
- Easily accessible off Highway 10

This information has been secured from sources we believe to be reliable, but we make no representation or warranties, expressed or implied, as to the accuracy of the information. Interested parties should conduct their own independent investigations and rely only on those results.