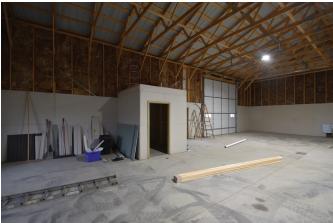

#### PROPERTY DESCRIPTION:

Opportunity to purchase a new Foltz Building directly off Highway 10 in Glyndon, MN! The Owner is selling the shell structure with restroom located in a desirable area for any business. The property features two (2) overhead doors that are 14'x14', open shop space ready to be customized for any Buyer's needs, floor drains in shop and bathroom, oil and grease separator, 6" slab with floor heat, as well as natural gas meter installed for the shop.

#### HIGHLIGHTS:

- 16' side walls
- · Opportunity for yard space or building expansion
- · 200 amp electrical panel
- Easily accessible off Highway 10

This information has been secured from sources we believe to be reliable, but we make no representation or warranties, expressed or implied, as to the accuracy of the information. Interested parties should conduct their own independent investigations and rely only on those results.