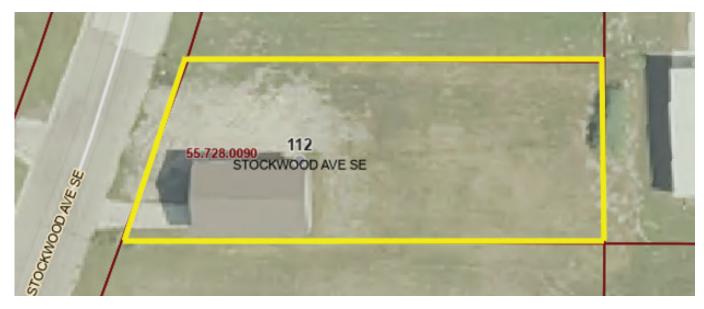

n a desirable area for any business. The property features two (2) overhead doors that are 14'x14', open shop space ready to be customized for any Buyer's needs, floor drains in shop and bathroom, oil and grease separator, 6" slab with floor heat, as well as natural gas meter installed for the shop.

#### HIGHLIGHTS:

- 16' side walls
- · Opportunity for yard space or building expansion
- · 200 amp electrical panel
- Easily accessible off Highway 10

This information has been secured from sources we believe to be reliable, but we make no representation or warranties, expressed or implied, as to the accuracy of the information. Interested parties should conduct their own independent investigations and rely only on those results.



# STOCKWOOD AVE SHOP

112 STOCKWOOD AVE SE, GLYNDON, MN