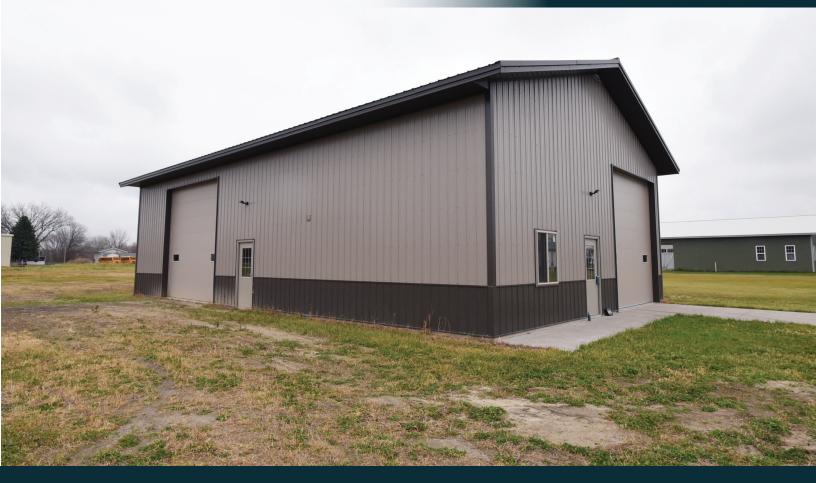

# **FOR SALE**

NEWLY BUILT SHOP IN GREAT LOCATION OFF HIGHWAY 10

PURCHASE PRICE: \$295,000

BUILDING SIZE: 2,280 SF (38'x60'x16')

**Brett Saladin, CCIM** | 701.893.2830

brett.saladin@goldmark.com

**Goldmark Commercial Real Estate** 

#### PROPERTY DESCRIPTION:

Opportunity to purchase a new Foltz Building directly off Highway 10 in Glyndon, MN! The Owner is selling the shell structure with restroom located in a desirable area for any business. The property features two (2) overhead doors that are 14'x14', open shop space ready to be customized for any Buyer's needs, floor drains in shop and bathroom, oil and grease separator, 6" slab with floor heat, as well as natural gas meter installed for the shop.

#### HIGHLIGHTS:

- 16' side walls
- · Opportunity for yard space or building expansion
- · 200 amp electrical panel
- Easily accessible off Highway 10

This information has been secured from sources we believe to be reliable, but we make no representation or warranties, expressed or implied, as to the accuracy of the information. Interested parties should conduct their own independent investigations and rely only on those results.