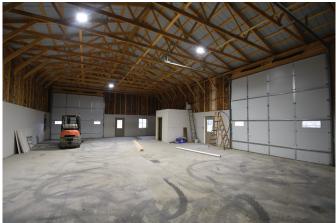

#### PROPERTY DESCRIPTION:

Opportunity to purchase a new Foltz Building directly off Highway 10 in Glyndon, MN! The Owner is selling the shell structure with restroom located in a desirable area for any business. The property features two (2) overhead doors that are 14'x14', open shop space ready to be customized for any Buyer's needs, floor drains in shop and bathroom, oil and grease separator, 6" slab with floor heat, as well as natural gas meter installed for the shop.

#### HIGHLIGHTS:

- 16' side walls
- · Opportunity for yard space or building expansion
- · 200 amp electrical panel
- Easily accessible off Highway 10

This information has been secured from sources we believe to be reliable, but we make no representation or warranties, expressed or implied, as to the accuracy of the information. Interested parties should conduct their own independent investigations and rely only on those results.