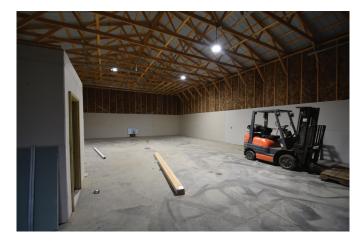

#### PROPERTY DESCRIPTION:

Opportunity to purchase a new Foltz Building directly off Highway 10 in Glyndon, MN! The Owner is selling the shell structure with restroom located in a desirable area for any business. The property features two (2) overhead doors that are 14'x14', open shop space ready to be customized for any Buyer's needs, floor drains in shop and bathroom, oil and grease separator, 6" slab with floor heat, as well as natural gas meter installed for the shop.

#### HIGHLIGHTS:

- 16' side walls
- · Opportunity for yard space or building expansion
- · 200 amp electrical panel
- Easily accessible off Highway 10

This information has been secured from sources we believe to be reliable, but we make no representation or warranties, expressed or implied, as to the accuracy of the information. Interested parties should conduct their own independent investigations and rely only on those results.