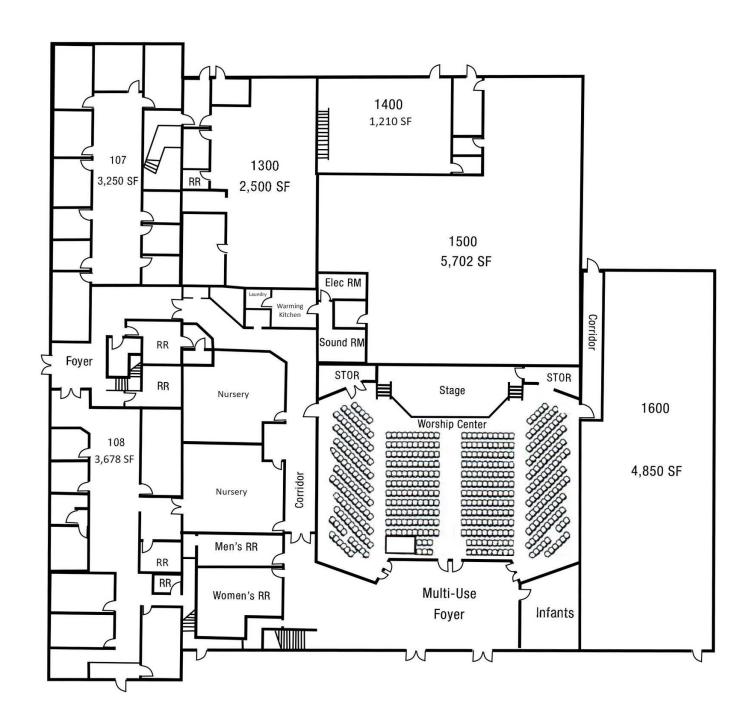

# PROPERTY OVERVIEW

For sale is a large, 49,058 SF Flex building - Cornell Business Park III. It is a mixed use building that currently houses multiple office, retail, and specialty tenants and boasts many amenities. There are six grade level bay doors, two loading docks, plentiful warehouse space, airy entries, high ceilings, and much more.