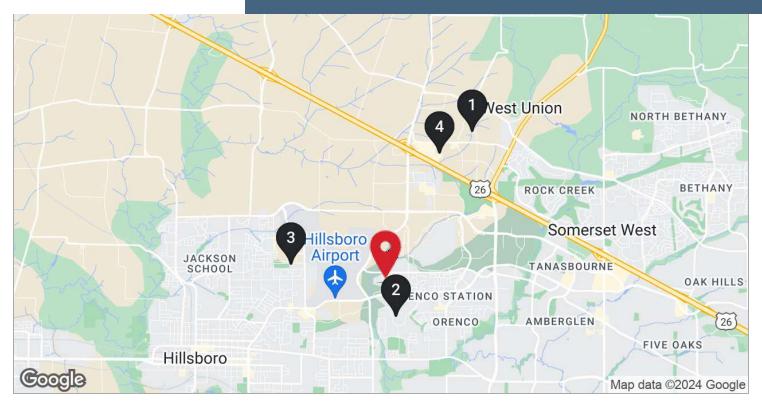

### LOCATION OVERVIEW

This excellent investment opportunity resides in the heart of Hillsboro. The location is in close proximity to Hwy 26, making for an easy commute. Costco is directly across the street and Intel is just 1.6 miles away. Both Orenco Station and Tanasbourne Mall are minutes down the road.

# **SALE COMPS MAP & SUMMARY**

FOR SALE | \$8,000,000 1400 NE 48TH AVE, HILLSBORO, OR 97124

|   | NAME/ADDRESS                                                                     | PRICE        | BLDG SIZE | LOT SIZE   | PRICE/SF |
|---|----------------------------------------------------------------------------------|--------------|-----------|------------|----------|
| * | Cornell Business Park III<br>1400 NE 48th Ave<br>Hillsboro, OR                   | \$8,000,000  | 49,058 SF | 2.78 Acres | \$163.07 |
| 1 | <b>6501 NE Croeni Ave</b><br>Hillsboro, OR                                       | \$10,000,000 | 49,211 SF | 2.52 Acres | \$203.21 |
| 2 | <b>5250 NE Elam Young Pkwy</b><br>Hillsboro, OR                                  | \$8,275,000  | 42,253 SF | 3.00 Acres | \$195.84 |
| 3 | <b>2130 NE Griffin Oaks St.</b><br>Hillsboro, OR                                 | \$3,450,000  | 14,100 SF | 2.30 Acres | \$244.68 |
| 4 | <b>Pinefarm Business Center - Bldg 2</b><br>5866 NE Pinefarm Ct<br>Hillsboro, OR | \$2,500,000  | 9,940 SF  | 0.23 Acres | \$251.51 |
|   | AVERAGES                                                                         | \$6,056,250  | 28,876 SF | 2.01 ACRES | \$223.81 |