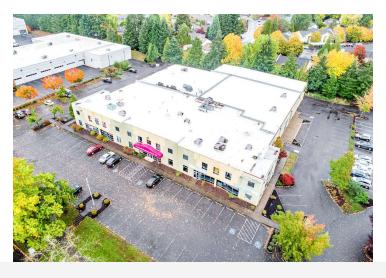

# **EXTERIOR PHOTOS**

FOR SALE| \$8,000,000 1400 NE 48TH AVE, HILLSBORO, OR 97124

# PROPERTY OVERVIEW

For sale is a large, 49,058 SF Flex building - Cornell Business Park III. It is a mixed use building that currently houses multiple office, retail, and specialty tenants and boasts many amenities. There are six grade level bay doors, two loading docks, plentiful warehouse space, airy entries, high ceilings, and much more.