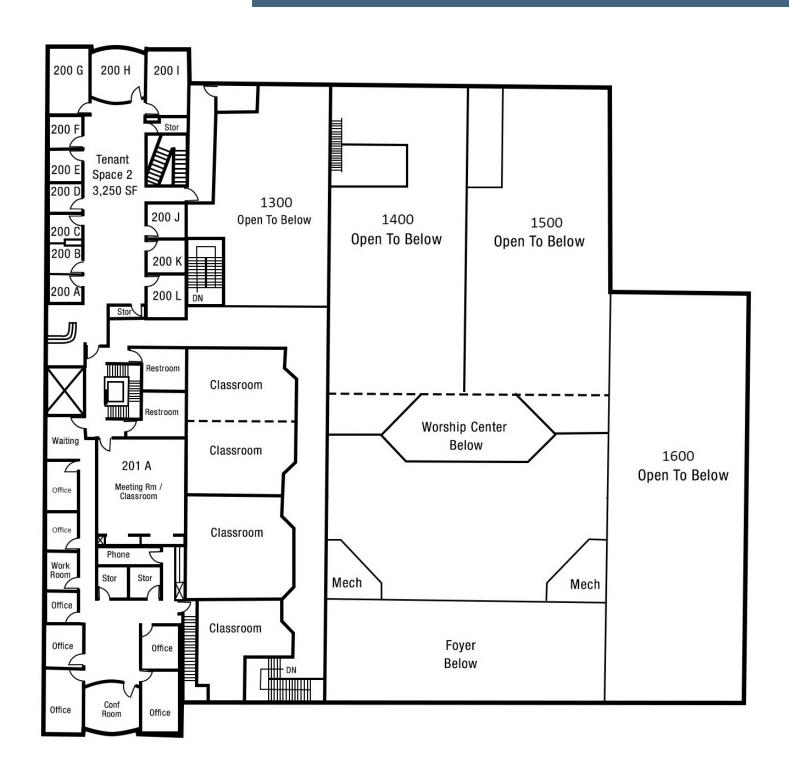

# PROPERTY OVERVIEW

For sale is a large, 49,058 SF Flex building - Cornell Business Park III. It is a mixed use building that currently houses multiple office, retail, and specialty tenants and boasts many amenities. There are six grade level bay doors, two loading docks, plentiful warehouse space, airy entries, high ceilings, and much more.