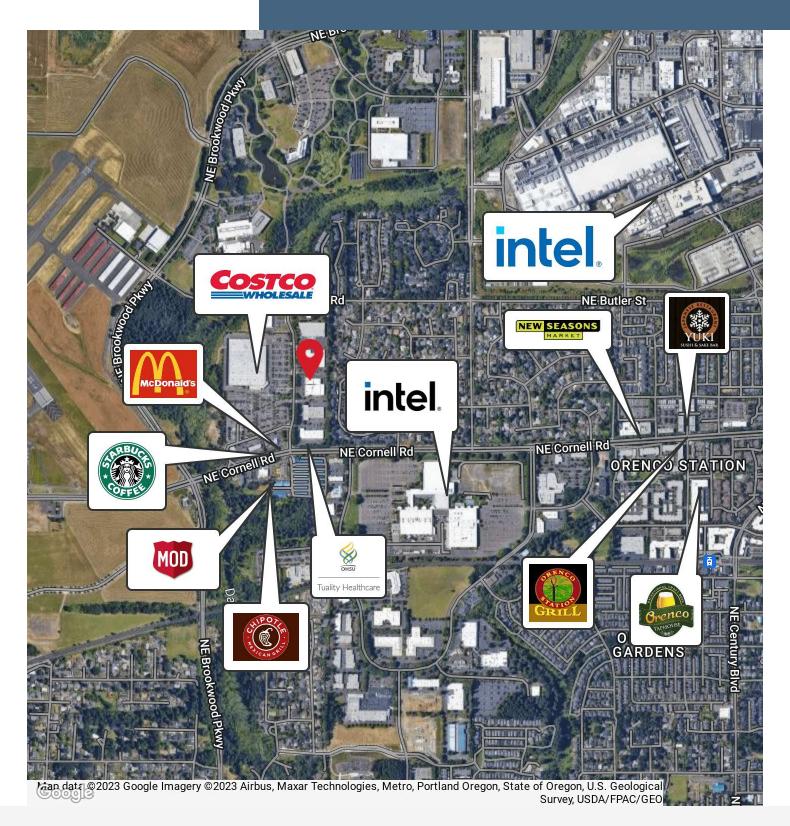

### LOCATION OVERVIEW

This excellent investment opportunity resides in the heart of Hillsboro. The location is in close proximity to Hwy 26, making for an easy commute. Costco is directly across the street and Intel is just 1.6 miles away. Both Orenco Station and Tanasbourne Mall are minutes down the road.

## PROPERTY HIGHLIGHTS

- Close proximity to Hwy 26
- Opposite Costco and surrounded by a variety of restaurants, big box stores, and high end grocery
- Minutes from Intel Campus
- Large 49,058 SF building with multiple tenants