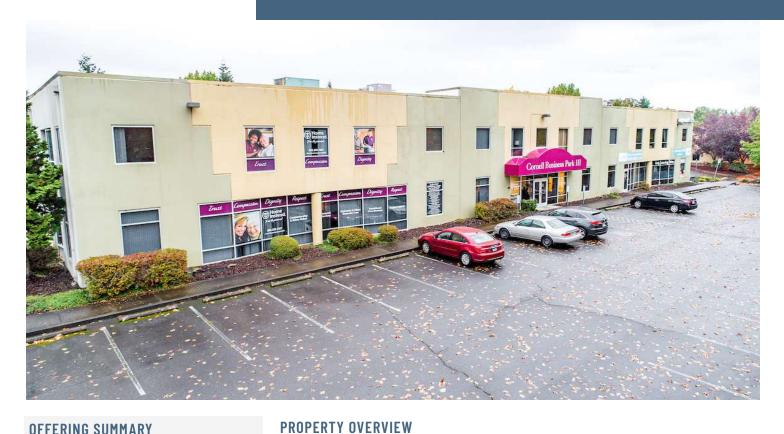

# PROPERTY OVERVIEW

For sale is a large, 49,058 SF Flex building - Cornell Business Park III. It is a mixed use building that currently houses multiple office, retail, and specialty tenants and boasts many amenities. There are six grade level bay doors, two loading docks, plentiful warehouse space, airy entries, high ceilings, and much more.

## PROPERTY HIGHLIGHTS

- Close proximity to Hwy 26
- Opposite Costco and surrounded by a variety of restaurants, big box stores, and high end grocery
- Minutes from Intel Campus
- Large 49,058 SF building with multiple tenants