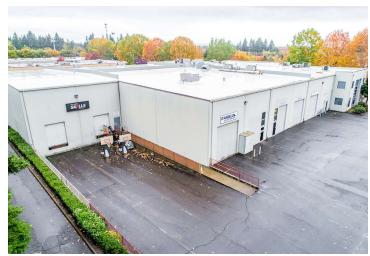

# **EXTERIOR PHOTOS**

FOR SALE| \$8,000,000 1400 NE 48TH AVE, HILLSBORO, OR 97124

# PROPERTY OVERVIEW

For sale is a large, 49,058 SF Flex building - Cornell Business Park III. It is a mixed use building that currently houses multiple office, retail, and specialty tenants and boasts many amenities. There are six grade level bay doors, two loading docks, plentiful warehouse space, airy entries, high ceilings, and much more.