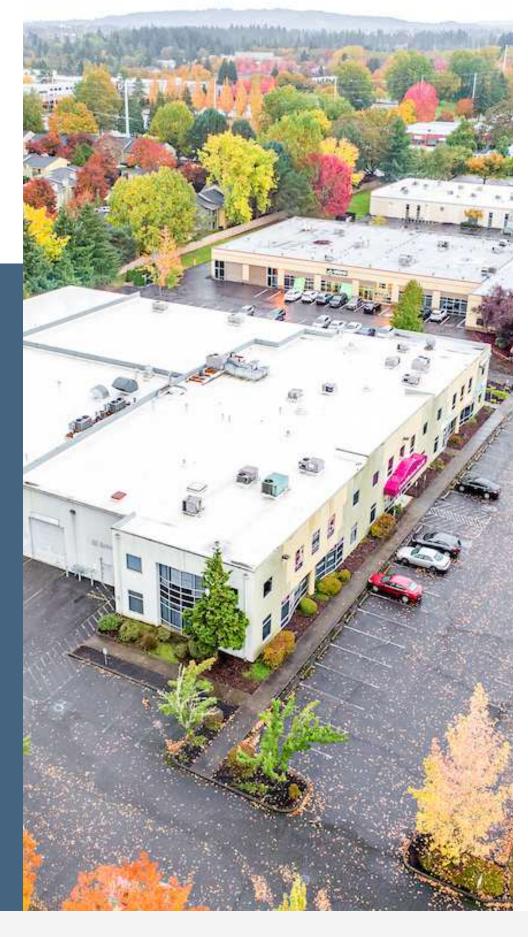

# **EXECUTIVE SUMMARY**

FOR SALE| \$8,000,000 1400 NE 48TH AVE, HILLSBORO, OR 97124

# PROPERTY OVERVIEW

For sale is a large, 49,058 SF Flex building - Cornell Business Park III. It is a mixed use building that currently houses multiple office, retail, and specialty tenants and boasts many amenities. There are six grade level bay doors, two loading docks, plentiful warehouse space, airy entries, high ceilings, and much more.

### LOCATION OVERVIEW

This excellent investment opportunity resides in the heart of Hillsboro. The location is in close proximity to Hwy 26, making for an easy commute. Costco is directly across the street and Intel is just 1.6 miles away. Both Orenco Station and Tanasbourne Mall are minutes down the road.