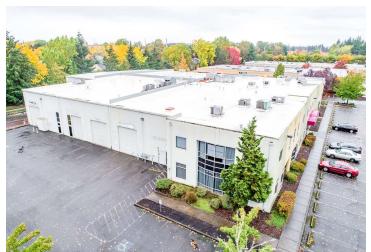

# **EXTERIOR PHOTOS**

FOR SALE| \$8,000,000 1400 NE 48TH AVE, HILLSBORO, OR 97124

# PROPERTY OVERVIEW

For sale is a large, 49,058 SF Flex building - Cornell Business Park III. It is a mixed use building that currently houses multiple office, retail, and specialty tenants and boasts many amenities. There are six grade level bay doors, two loading docks, plentiful warehouse space, airy entries, high ceilings, and much more.