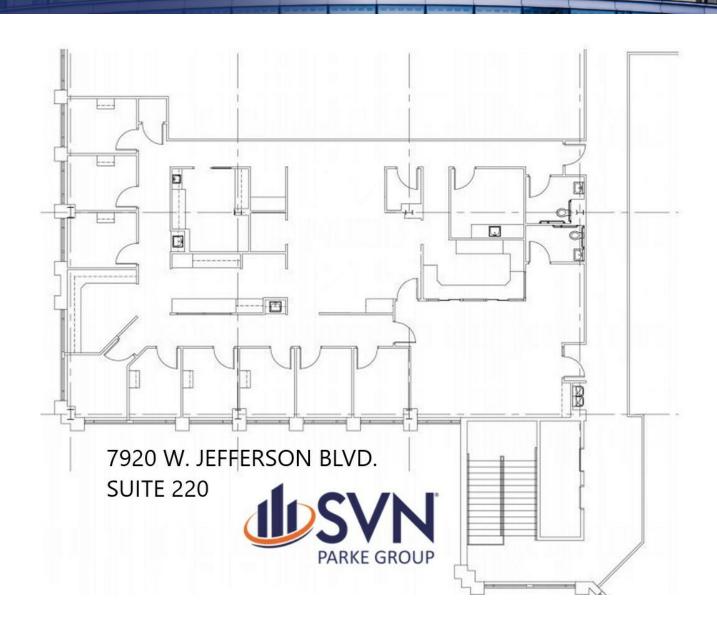

. The property offers easy access and ample parking. Major tenants include Summit Surgical Suites and Ortho NorthEast.

#### PROPERTY HIGHLIGHTS

- Located on Lutheran Hospital Campus
- Class A Medical Office Suites
- Visible from I-69

## Additional Photos



# Available Spaces

**LEASE RATE:** \$19.00/SF/YR **TOTAL SPACE:** 3,497 - 3,620 SF

LEASE TYPE: NNN LEASE TERM: Negotiable

| SPACE | SPACE USE | LEASE RATE    | LEASE TYPE | SIZE (SF) | TERM       | COMMENTS |  |
|-------|-----------|---------------|------------|-----------|------------|----------|--|
| 200   | Medical   | \$19.00 SF/yr | NNN        | 3,620 SF  | Negotiable |          |  |
| 220   | Medical   | \$19.00 SF/yr | NNN        | 3,497 SF  | Negotiable |          |  |

### Suite 200 - 3,620 SF



## Suite 220 - 3,497 SF



### Location Maps





## Demographics Map



| POPULATION                            | 1 MILE              | 3 MILES               | 5 MILES               |
|---------------------------------------|---------------------|-----------------------|-----------------------|
| Total population                      | 3,246               | 28,661                | 56,300                |
| Median age                            | 41.9                | 39.5                  | 38.6                  |
| Median age (male)                     | 40.8                | 37.8                  | 37.1                  |
| Median age (Female)                   | 42.7                | 40.5                  | 39.4                  |
|                                       |                     |