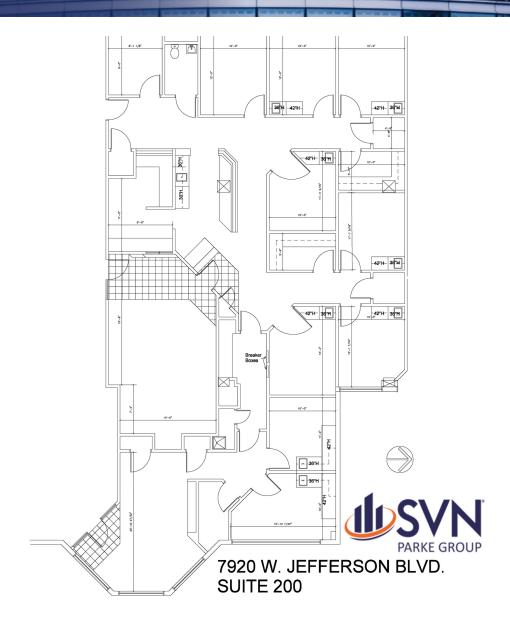

ampus and visible from I-69. The property offers easy access and ample parking. Major tenants include Summit Surgical Suites and Ortho NorthEast.

#### PROPERTY HIGHLIGHTS

- Located on Lutheran Hospital Campus
- Class A Medical Office Suites
- Visible from I-69

## Additional Photos



# Available Spaces

**LEASE RATE:** \$19.00/SF/YR **TOTAL SPACE:** 3,497 - 3,620 SF

LEASE TYPE: NNN LEASE TERM: Negotiable

| SPACE | SPACE USE | LEASE RATE    | LEASE TYPE | SIZE (SF) | TERM       | COMMENTS |  |
|-------|-----------|---------------|------------|-----------|------------|----------|--|
| 200   | Medical   | \$19.00 SF/yr | NNN        | 3,620 SF  | Negotiable |          |  |
| 220   | Medical   | \$19.00 SF/yr | NNN        | 3,497 SF  | Negotiable |          |  |

### Suite 200 - 3,620 SF



## Suite 220 - 3,497 SF



### Location Maps





## Demographics Map



| POPULATION                            | 1 MILE              | 3 MILES               | 5 MILES               |
|---------------------------------------|---------------------|-----------------------|-----------------------|
| Total population                      | 3,246               | 28,661                | 56,300                |
| Median age                            | 41.9                | 39.5                  | 38.6                  |
| Median age (male)                     | 40.8                | 37.8                  | 37.1                  |
| Median age (Female)                   | 42.7                | 40.5                  | 39.4                  |
|                                       |