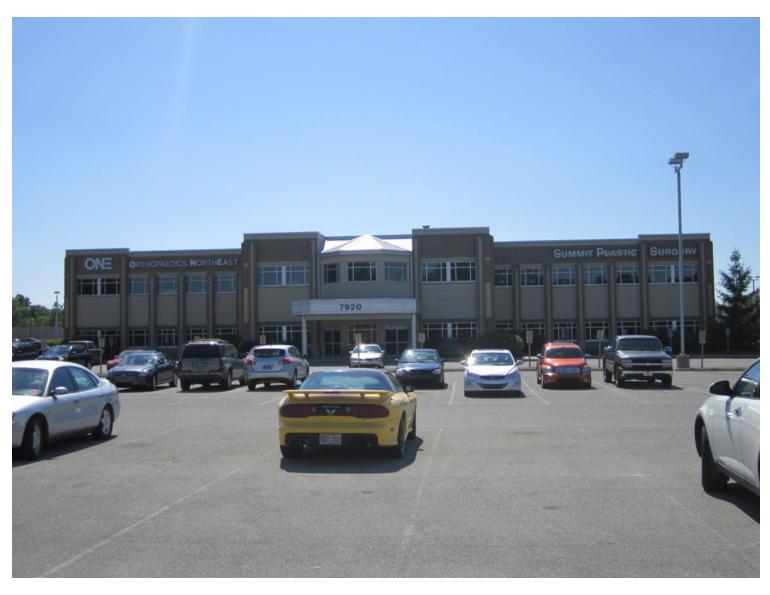

## Executive Summary



#### **OFFERING SUMMARY**

Available SF: 3,497 - 3,620 SF

Lease Rate: \$19.00 SF/yr [NNN]

Year Built: 2001

Building Size: 48,858

Zoning: CM2

Market: Fort Wayne

### **PROPERTY OVERVIEW**

This is a Class A medical office building located on the Lutheran Hospital Campus and visible from I-69. The property offers easy access and ample parking. Major tenants include Summit Surgical Suites and Ortho NorthEast.

#### PROPERTY HIGHLIGHTS

- Located on Lutheran Hospital Campus
- Class A Medical Office Suites
- Visible from I-69

## Additional Photos



# Available Spaces

**LEASE RATE:** \$19.00/SF/YR **TOTAL SPACE:** 3,497 - 3,620 SF

LEASE TYPE: NNN LEASE TERM: Negotiable

| SPACE | SPACE USE | LEASE RATE    | LEASE TYPE | SIZE (SF) | TERM       | COMMENTS |  |
|-------|-----------|---------------|------------|-----------|------------|----------|--|
| 200   | Medical   | \$19.00 SF/yr | NNN        | 3,620 SF  | Negotiable |          |  |
| 220   | Medical   | \$19.00 SF/yr | NNN        | 3,497 SF  | Negotiable |          |  |

### Suite 200 - 3,620 SF



## Suite 220 - 3,497 SF



### Location Maps





## Demographics Map



| POPULATION                            | 1 MILE              | 3 MILES               | 5 MILES               |
|---------------------------------------|---------------------|-----------------------|------------