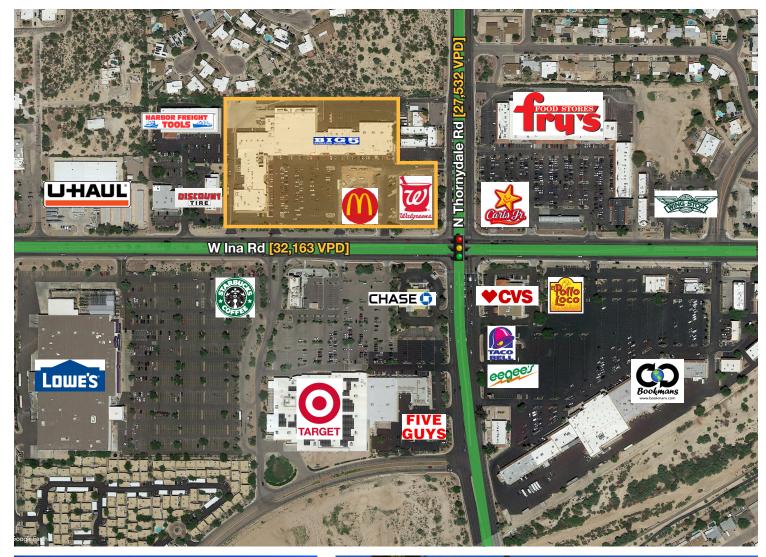

### **Property Features**

- ±1,400 37,714 SF available within dense retail corridor
- One mile trade area includes over 2M SF of established retail
- Located at high traffic northwest intersection of Ina & Thornydale Roads
- Large Monument Panels Available on Ina Rd & Thornydale Rd
- Over 59,000 vehicles per day at the intersection
- Surrounded by densely populated neighborhoods
- Nearby tenants include: Target, Fry's Grocery, Lowe's, Costco, Home Depot and other major retailers

| Demographics         | 1 Mile   | 3 Miles   | 5 Miles   |
|----------------------|----------|-----------|-----------|
| Average Age:         | 39.3     | 41.2      | 42.7      |
| Population:          | 10,066   | 62,547    | 129,901   |
| Average HH Income:   | \$93,153 | \$100,434 | \$109,013 |
| Employee Population: | 5,335    | 31,698    | 64,796    |
| Traffic Counts       |          |           | VPD       |
| N Thornydale Rd      |          |           | 27,532    |
| W Ina Rd             |          |           | 32,163    |

# Embassy Plaza 3820 - 3936 W Ina Rd

# Site Availability