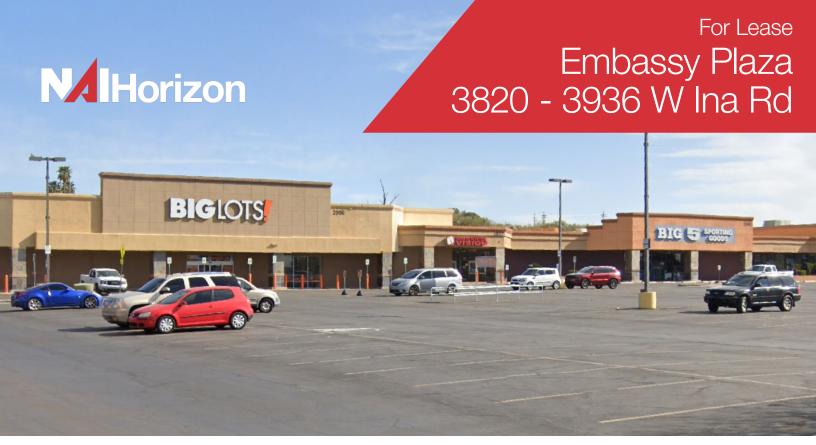

### 3820 - 3936 W Ina Rd

Marana, Arizona 85742

# Embassy Plaza 3820 - 3936 W Ina Rd

### **Property Features**

- ±1,400 37,714 SF available within dense retail corridor
- One mile trade area includes over 2M SF of established retail
- Located at high traffic northwest intersection of Ina & Thornydale Roads
- Large Monument Panels Available on Ina Rd & Thornydale Rd
- Over 59,000 vehicles per day at the intersection
- Surrounded by densely populated neighborhoods
- Nearby tenants include: Target, Fry's Grocery, Lowe's, Costco, Home Depot and other major retailers