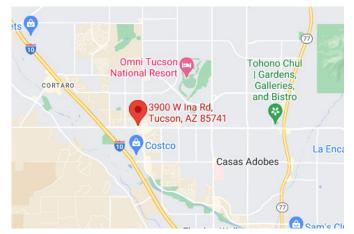

### 3820 - 3936 W Ina Rd

Marana, Arizona 85742

| Demographics         | 1 Mile   | 3 Miles   | 5 Miles   |
|----------------------|----------|-----------|-----------|
| Average Age:         | 39.3     | 41.2      | 42.7      |
| Population:          | 10,066   | 62,547    | 129,901   |
| Average HH Income:   | \$93,153 | \$100,434 | \$109,013 |
| Employee Population: | 5,335    | 31,698    | 64,796    |
| Traffic Counts       |          |           | VPD       |
| N Thornydale Rd      |          |           | 27,532    |
| W Ina Rd             |          |           | 32,163    |