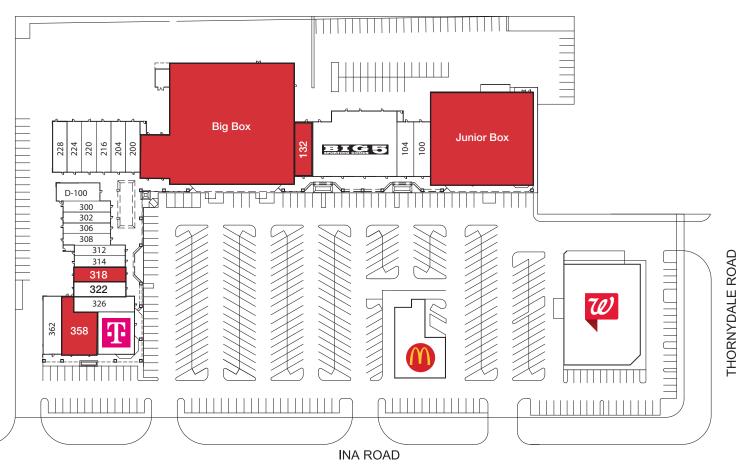

# Site Availability

#### EMBASSY PLAZA

| Suite            | Size      | Annual Lease Rate         | Notes           |
|------------------|-----------|---------------------------|-----------------|
| 3820 - Big Box   | 37,714 SF | Contact Agent for Pricing | Former Big Lots |
| 3820 - Junior    | 17,640 SF | Contact Agent for Pricing |                 |
| 3880 - Suite 132 | 1,883 SF  | Contact Agent for Pricing |                 |
| 3930 - Suite 318 | 1,400 SF  | Contact Agent for Pricing |                 |
| 3936 - Suite 358 | 3,196 SF  | Contact Agent for Pricing |                 |