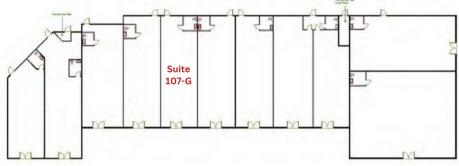

## **OFFERING SUMMARY**

| Lease Rate:    | \$1          | L.80/SF NNN |
|----------------|--------------|-------------|
| Building Size: |              | 14,572 SF   |
| Available SF:  |              | 1,180 SF    |
| Year Built:    |              | 1988        |
|                |              |             |
| SPACES         | LEASE RATE   | SPACE SIZE  |
| Suite 107-G    | \$1.80/SF MO | 1,180 SF    |