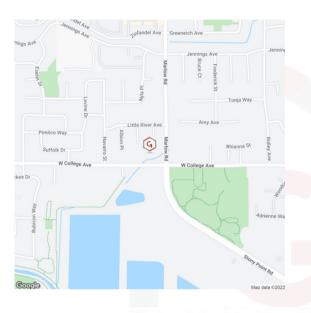

## **PROPERTY OVERVIEW**

- Easy access to Highway 101
- Across from public transportation
- NNN expenses are estimated \$1.00/SF

This space features great signage with high visibility from the intersections of W. College Ave. and Marlow Rd. It is situated within a residential neighborhood and sits across from a public transportation hub. Co-tenents include Kang Liquors, Papa Murphy's Take-out Pizza, Port O' Subs and China Star.