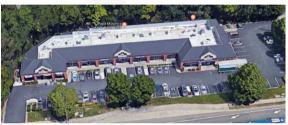

## **OFFERING SUMMARY**

| Lease Rate:    | \$1          | L.80/SF NNN |
|----------------|--------------|-------------|
| Building Size: |              | 14,572 SF   |
| Available SF:  |              | 1,180 SF    |
| Year Built:    |              | 1988        |
|                |              |             |
| SPACES         | LEASE RATE   | SPACE SIZE  |
| Suite 107-G    | \$1.80/SF MO | 1,180 SF    |

## **PROPERTY OVERVIEW**

- Easy access to Highway 101
- Across from public transportation
- NNN expenses are estimated \$1.00/SF

This space features great signage with high visibility from the intersections of W. College Ave. and Marlow Rd. It is situated within a residential neighborhood and sits across from a public transportation hub. Co-tenents include Kang Liquors, Papa Murphy's Take-out Pizza, Port O' Subs and China Star.