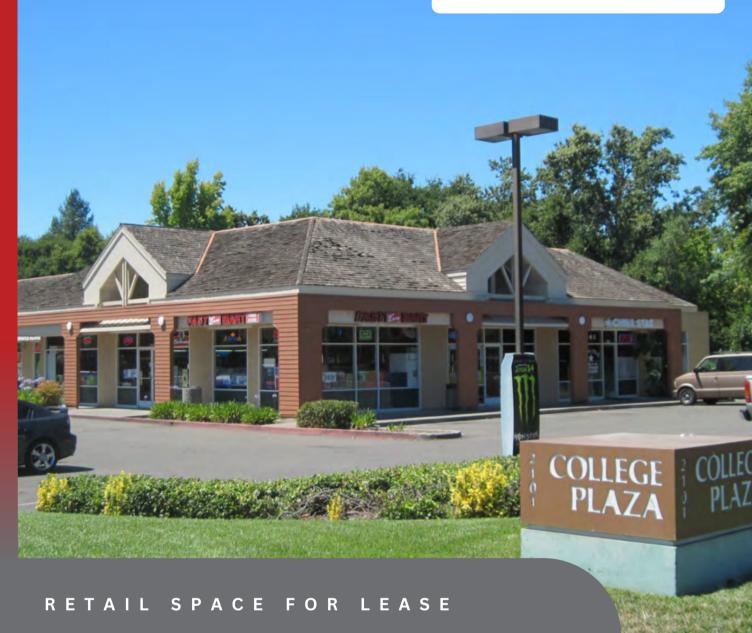

## 2101 W COLLEGE AVENUE SANTA ROSA, CA 95401

**ERIC JONG** 

(669) - 300 - 6048 eric@guggenheimrgi.com CalDRE #01486494 **AL GUGGENHEIM** 

(669) - 300 - 6041 al@guggenheimrgi.com CalDRE #00943363

(669) - 300 - 6040 GUGGENHEIMRGI.COM CalDRE #01792244

## **PROPERTY OVERVIEW**

- Easy access to Highway 101
- Across from public transportation
- NNN expenses are estimated \$1.00/SF

This space features great signage with high visibility from the intersections of W. College Ave. and Marlow Rd. It is situated within a residential neighborhood and sits across from a public transportation hub. Co-tenents include Kang Liquors, Papa Murphy's Take-out Pizza, Port O' Subs and China Star.