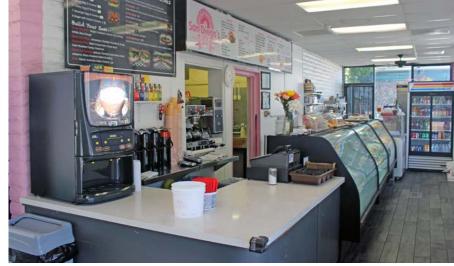

## **Property Features**

- ±1,696 SF freestanding building on a ±7,477 SF corner lot
- Curb cuts on both University Avenue and Swift Avenue
- Fixturized & operational donut shop
- Zoning allows for Drive-Thru
  \*Tenant to verify independently