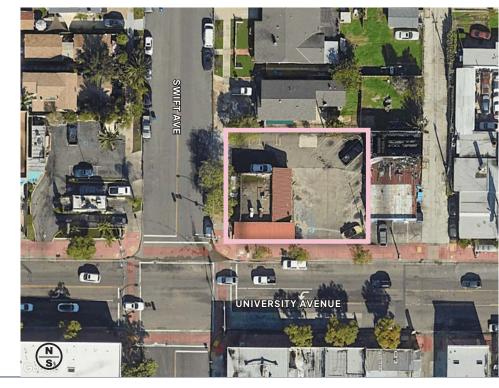

## **Property Features**

- ±1,696 SF freestanding building on a ±7,477 SF corner lot
- Curb cuts on both University Avenue and Swift Avenue
- Fixturized & operational donut shop
- Zoning allows for Drive-Thru
  \*Tenant to verify independently

The highly trafficked signalized intersection of University Avenue and Swift Avenue two blocks from I-805 on/off ramp ±34.225 combined CPD

Strong daytime population ±61,744 \*5 Minute Drivetime