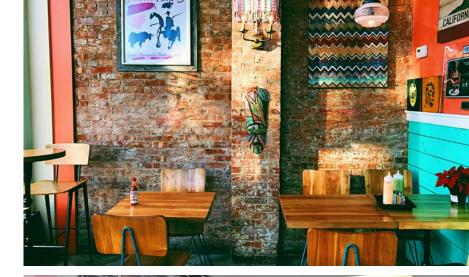

## **Property Features**

- ±1,696 SF freestanding building on a ±7,477 SF corner lot
- Curb cuts on both University Avenue and Swift Avenue
- Fixturized & operational donut shop
- Zoning allows for Drive-Thru
  \*Tenant to verify independently