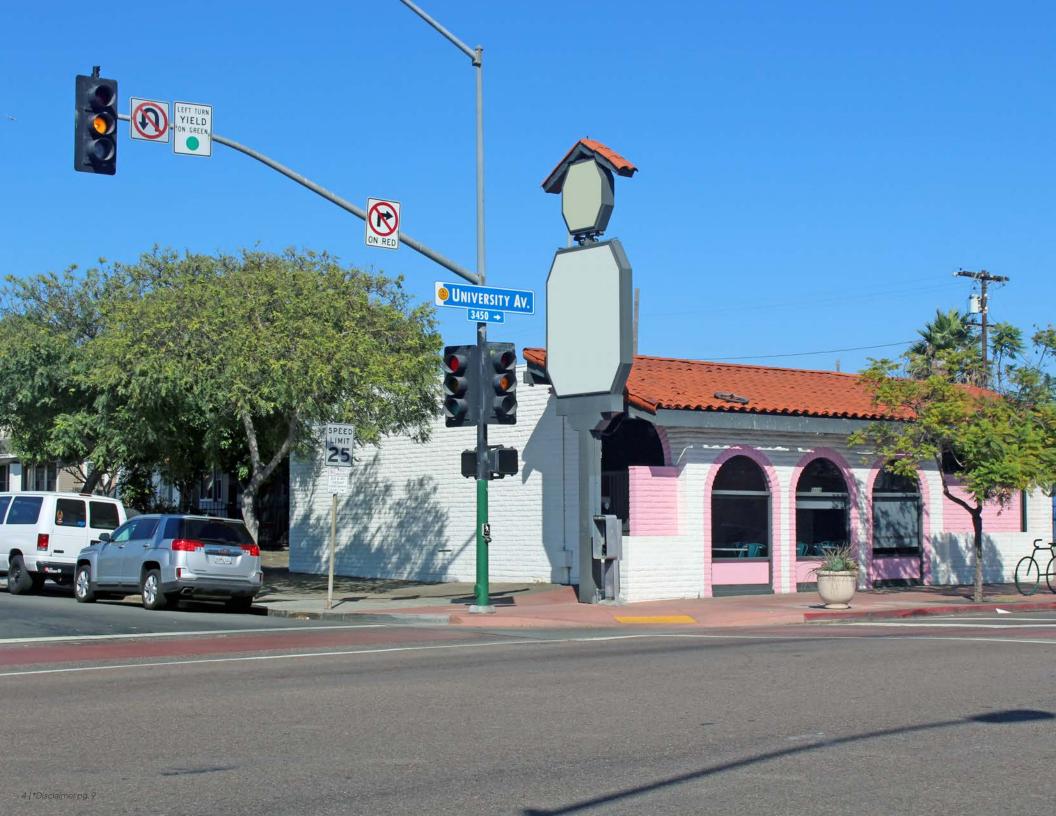

## 3458 University Avenue, San Diego, CA

Flocke & Avoyer Commercial Real Estate is pleased to present for lease, this freestanding restaurant opportunity with rare onsite parking, pylon signage, and existing restaurant improvements. The property is located along University Ave, just east of I-805 bordering North Park & Normal Heights.

## **Property Features**

- ±1,696 SF freestanding building on a ±7,477 SF corner lot
- Curb cuts on both University Avenue and Swift Avenue
- Fixturized & operational donut shop
- Zoning allows for Drive-Thru
  \*Tenant to verify independently

The highly trafficked signalized intersection of University Avenue and Swift Avenue two blocks from I-805 on/off ramp ±34.225 combined CPD

Strong daytime population ±61,744 \*5 Minute Drivetime