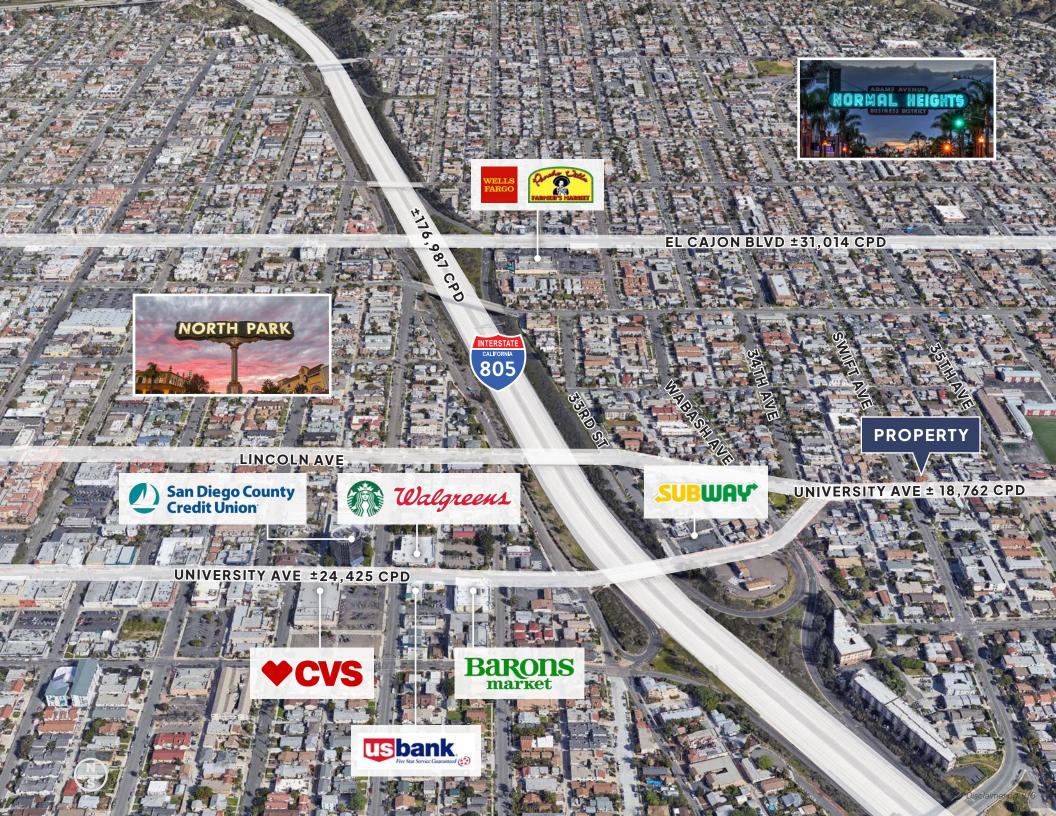

The highly trafficked signalized intersection of University Avenue and Swift Avenue two blocks from I-805 on/off ramp ±34.225 combined CPD

Strong daytime population ±61,744 \*5 Minute Drivetime

## Traffic Counts

University Avenue: ±18,762 ADT

I-805: ±182,599 ADT

#### **Market Overview**

NORTH PARK is one of San Diego's best hipster neighborhoods. An eclectic and diverse array of restaurants, as well as independent coffee shops, can be found along the main arteries of 30th Street and University Avenue. The area is also dotted with bars and night clubs that cater to a wide diversity of patrons. With a walkability score of 76, North Park is a perfect place to enjoy a meal and explore.

**NORMAL HEIGHTS** is a vibrant, historic neighborhood, nestled between North Park and Kensington. Known for its charming bungalows, diverse culture, walkable streets and local restaurants on Adams Avenue.