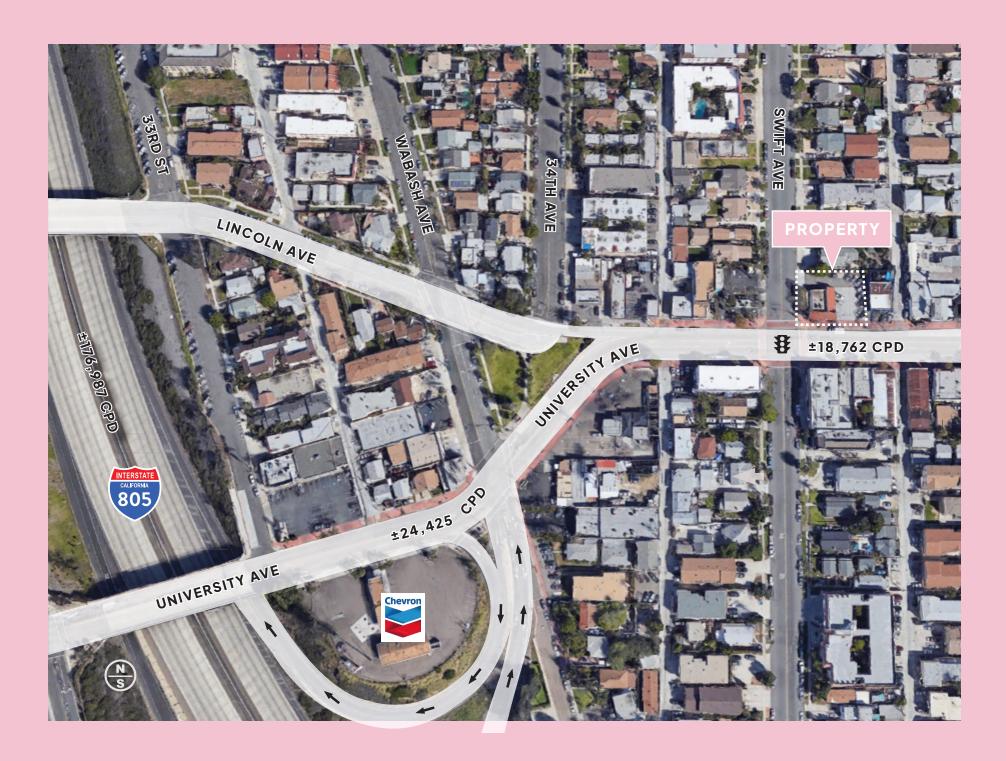

## 3458 University Avenue, San Diego, CA

Flocke & Avoyer Commercial Real Estate is pleased to present for lease, this freestanding restaurant opportunity with rare onsite parking, pylon signage, and existing restaurant improvements. The property is located along University Ave, just east of I-805 bordering North Park & Normal Heights.

## **Property Features**

- ±1,696 SF freestanding building on a ±7,477 SF corner lot
- Curb cuts on both University Avenue and Swift Avenue
- Fixturized & operational donut shop
- Zoning allows for Drive-Thru
  \*Tenant to verify independently

The highly trafficked signalized intersection of University Avenue and Swift Avenue two blocks from I-805 on/off ramp ±34.225 combined CPD

Strong daytime population ±61,744 \*5 Minute Drivetime

## Traffic Counts

University Avenue: ±18,762 ADT

I-805: ±182,599 ADT