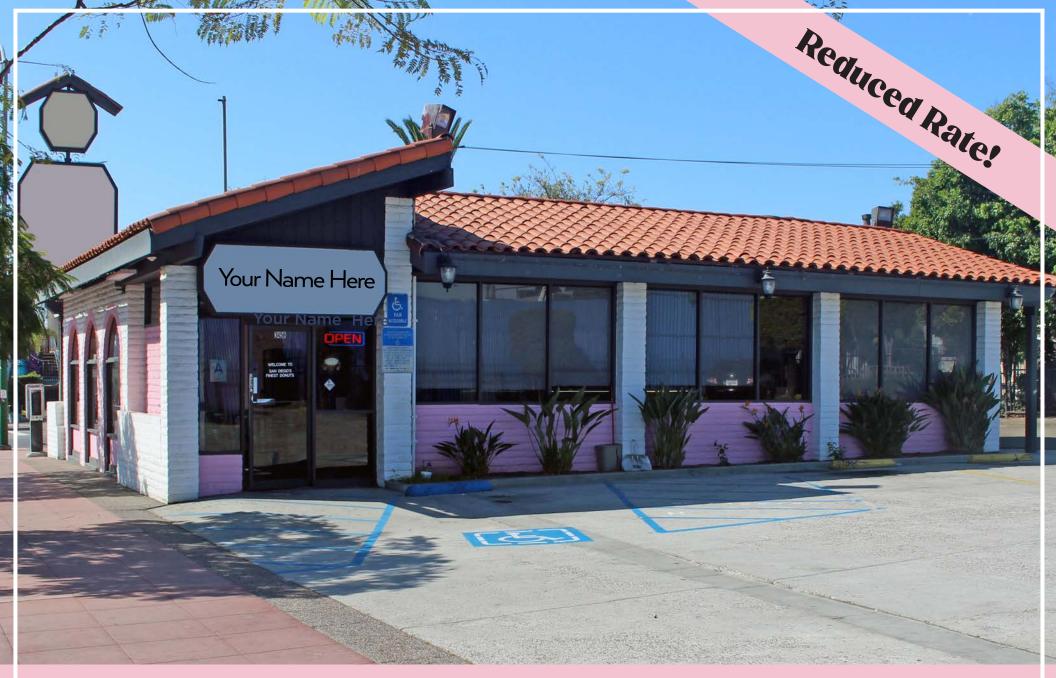

3458 University Avenue, San Diego, California 92104

## 3458 University Avenue, San Diego, CA

Flocke & Avoyer Commercial Real Estate is pleased to present for lease, this freestanding restaurant opportunity with rare onsite parking, pylon signage, and existing restaurant improvements. The property is located along University Ave, just east of I-805 bordering North Park & Normal Heights.

## **Property Features**

- ±1,696 SF freestanding building on a ±7,477 SF corner lot
- Curb cuts on both University Avenue and Swift Avenue
- Fixturized & operational donut shop
- Zoning allows for Drive-Thru
  \*Tenant to verify independently