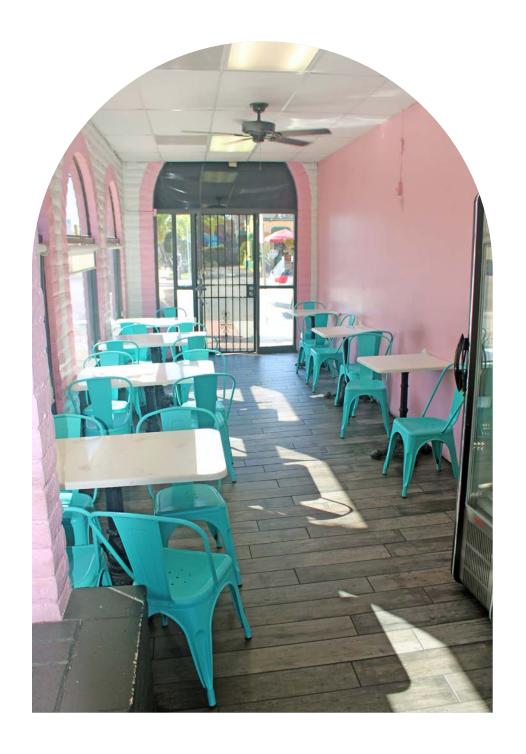

## **Property Features**

- ±1,696 SF freestanding building on a ±7,477 SF corner lot
- Curb cuts on both University Avenue and Swift Avenue
- Fixturized & operational donut shop
- Zoning allows for Drive-Thru
  \*Tenant to verify independently