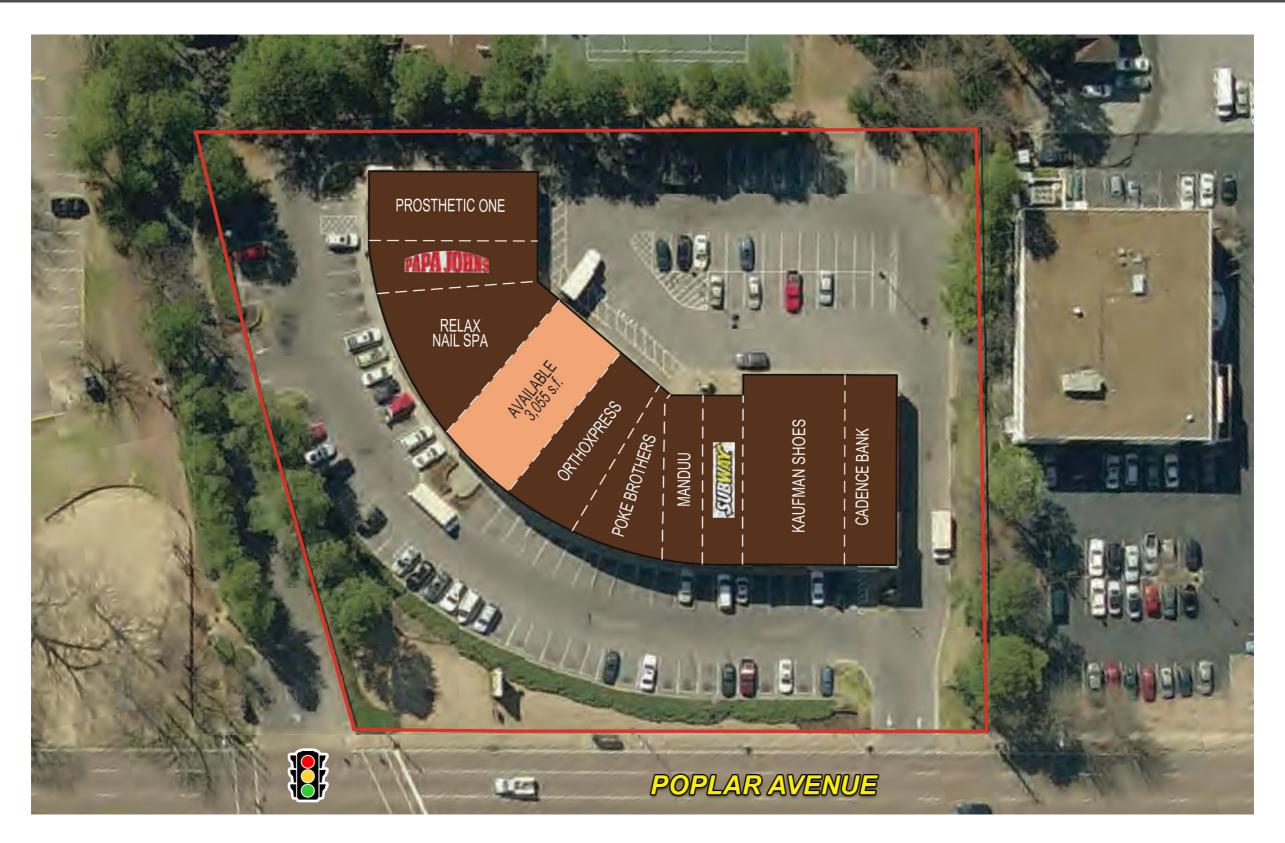

tional Paper are also located across the street from Poplar Court.

#### AVAILABLE

Suite #108 - 3,055 SF

### RATES NNN

Base Rent - \$30.00 PSF Operating Expenses - \$8.54 PSF (2024 Estimate)

### **DEMOGRAPHICS**

|                    | 1 Mile    | 3 Mile   | 5 Mile   |
|--------------------|-----------|----------|----------|
| Population         | 7,589     | 205,874  | 644,593  |
| Average HH Income  | \$152,689 | \$92,724 | \$84,001 |
| Average Age        | 43        | 38       | 37       |
| Daytime Employment | 25,877    | 79,141   | 138,030  |

Demographic & Traffic Count Information Provided by Costar and SitesUSA



## PROJECT SUMMARY



## TRAFFIC COUNTS

41,242 VPD POPLAR AVENUE

#### AREA RETAIL



# **POPLAR COURT**

### 6515 Poplar Avenue, Memphis, TN 38120

### SITE PLAN



# **POPLAR COURT**

### 6515 Poplar Avenue, Memphis, TN 38120

AERIAL