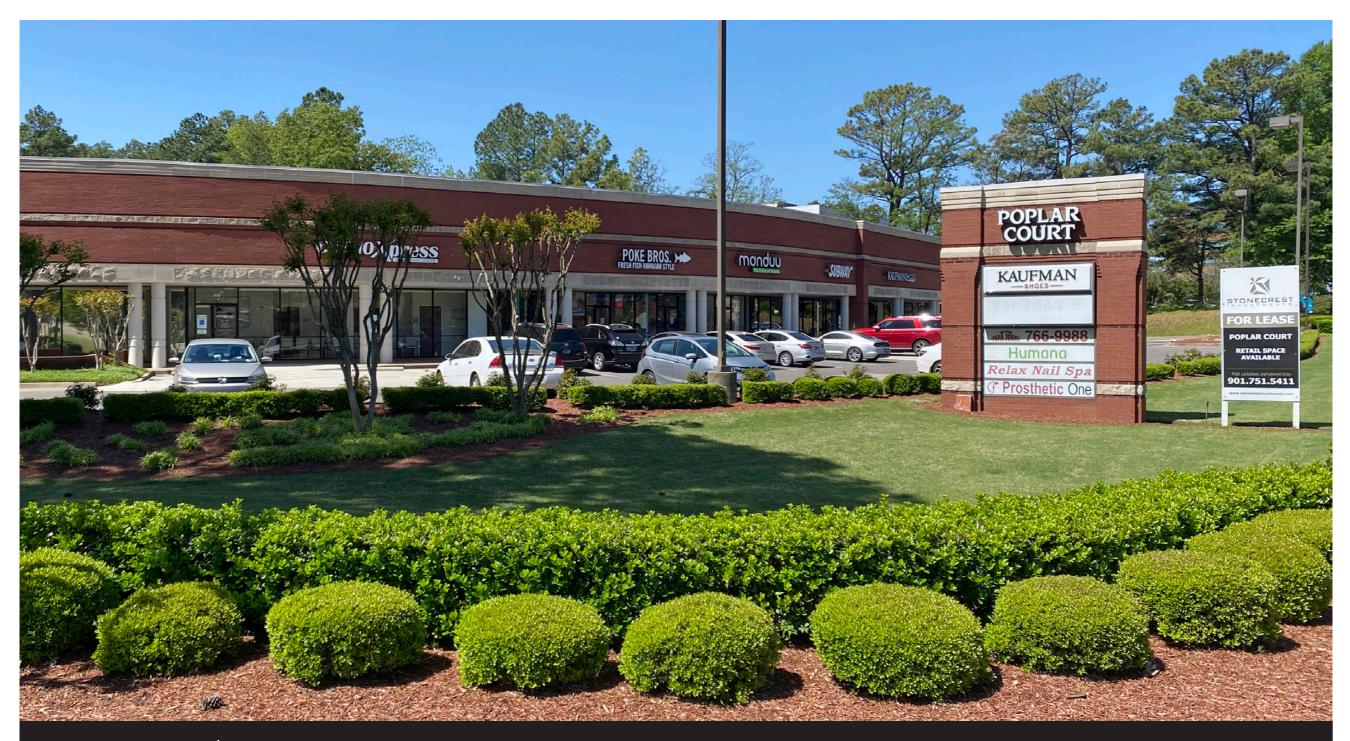

# **POPLAR COURT**

#### 6515 Poplar Avenue, Memphis, TN 38120

Poplar Court is a vibrant 21,977 SF retail center located on the thriving "Poplar Corridor" in East Memphis. With the excellent combination of office, commercial, and residential populations, the area surrounding Poplar Court is one of the most ideal retail locations in the Memphis market.

Area retail includes Kroger, Walgreens, Big Bad Breakfast, Basecamp Fitness, Babalu and many others. The headquarter offices of International Paper are also located across the street from Poplar Court.