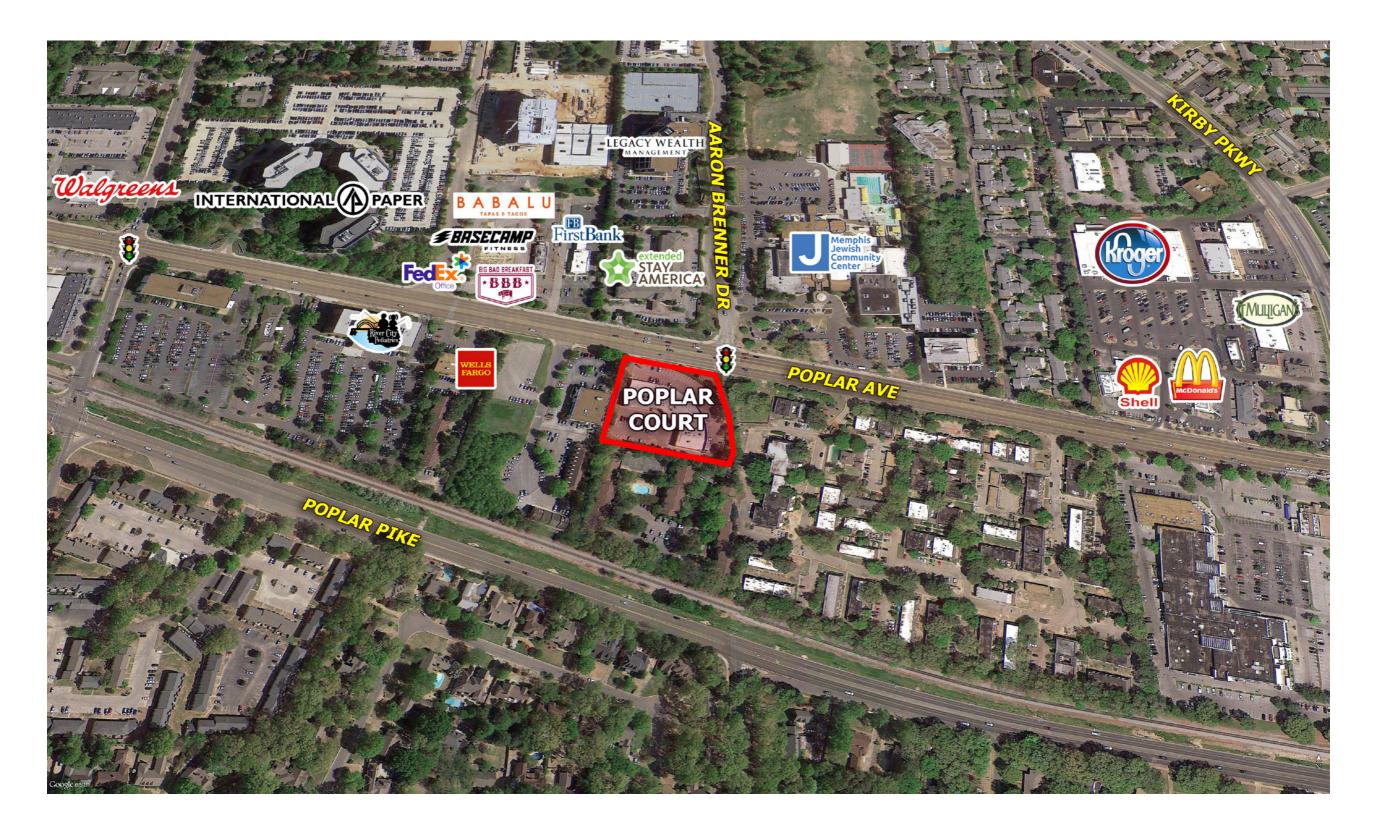

### 6515 Poplar Avenue, Memphis, TN 38120

AERIAL

Area retail includes Kroger, Walgreens, Big Bad Breakfast, Basecamp Fitness, Babalu and many others. The headquarter offices of International Paper are also located across the street from Poplar Court.