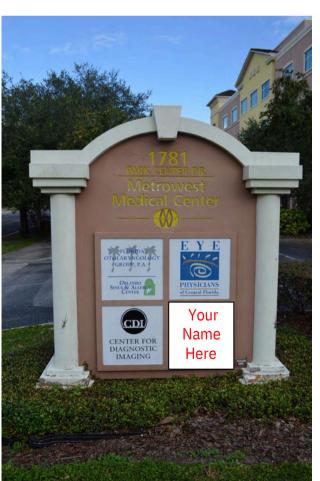

### **MetroWest Medical Center**

- Suite 110 6,809 s.f. and Suite 140 1,000 s.f.
- Exclusively for Medical Tenant Located in the heart of Metrowest
- Ground floor location which is directly off the main entrance to the building
- Other tenants include Center for Diagnostic Imaging, Eye Physicians-Onsight Optical and Florida Otolaryngology Group
- Signage available
- Abundant parking: 6.8/1,000 s.f.
- Lease Rate is \$22.00/SF NNN

## 1781 Park Center Dr Orlando, FL 32835