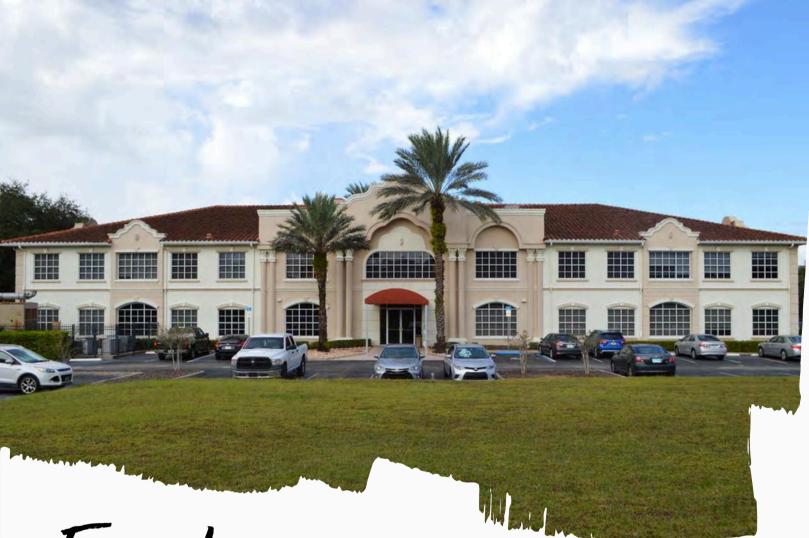

For lease

### **MetroWest Medical Center**

- Suite 110 6,809 s.f. and Suite 140 1,000 s.f.
- Exclusively for Medical Tenant Located in the heart of Metrowest
- Ground floor location which is directly off the main entrance to the building
- Other tenants include Center for Diagnostic Imaging, Eye Physicians-Onsight Optical and Florida Otolaryngology Group
- Signage available
- Abundant parking: 6.8/1,000 s.f.
- Lease Rate is \$22.00/SF NNN

## 1781 Park Center Dr Orlando, FL 32835