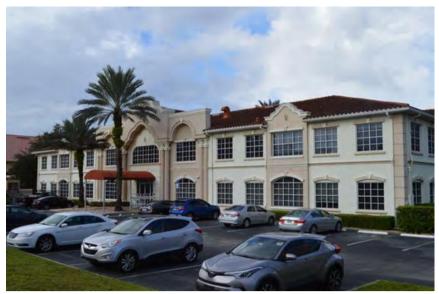

### **MetroWest Medical Center**

- Suite 110 6,809 s.f. and Suite 140 1,000 s.f.
- Exclusively for Medical Tenant Located in the heart of Metrowest
- Ground floor location which is directly off the main entrance to the building
- Other tenants include Center for Diagnostic Imaging, Eye Physicians-Onsight Optical and Florida Otolaryngology Group
- Signage available
- Abundant parking: 6.8/1,000 s.f.
- Lease Rate is \$22.00/SF NNN

## 1781 Park Center Dr Orlando, FL 32835