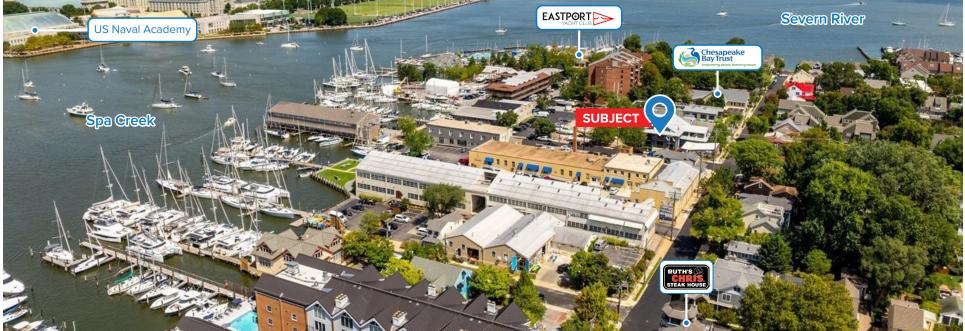

# FOR SALE

130 Severn Avenue, Annapolis, MD 21403

Trophy Maritime Office Building

#### HIGHLIGHTS

- Offered for Sale for the first time since being developed in 2013
- One of a kind TROPHY office building with standalone maritime retail shop in the heart of Eastport
- Designed by local award-winning architect, Hammond Wilson
- 2 floors of architecturally distinguished office space + loft with views of Spa Creek
- 17 off-street parking spaces (8 covered) with additional free street parking
- Elevator served with 4 open air balconies
- LEED Silver certified
- Within steps of Chart House Prime, Bread & Butter Kitchen, Ruths Chris, Lewnes' Steakhouse & Boatyard Bar & Grill just to name a few

## FOR SALE

Sale Price: \$4,650,000

Office Building: +/- 10,806 SF

Retail Building: +/- 1,280 SF (leased to Annapolis Maritime Antiques)

Zoning: WMM (Waterfront Mixed Maritime)

**PHOTOS** 