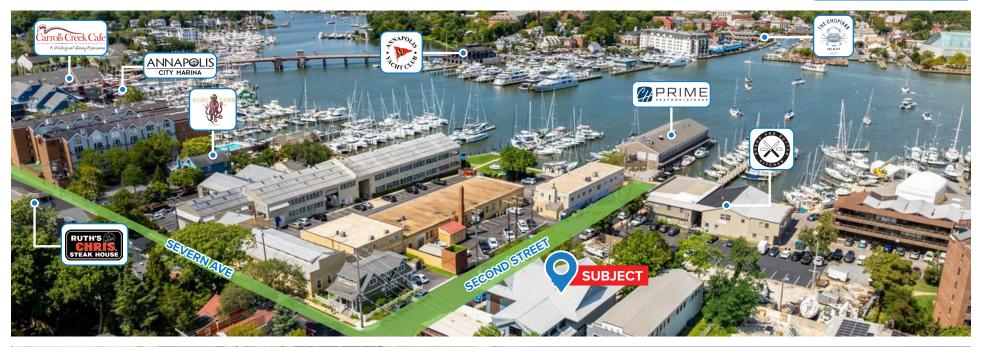

# FOR SALE

130 Severn Avenue, Annapolis, MD 21403

Trophy Maritime Office Building

#### HIGHLIGHTS

- Offered for Sale for the first time since being developed in 2013
- One of a kind TROPHY office building with standalone maritime retail shop in the heart of Eastport
- Designed by local award-winning architect, Hammond Wilson
- 2 floors of architecturally distinguished office space + loft with views of Spa Creek
- 17 off-street parking spaces (8 covered) with additional free street parking
- Elevator served with 4 open air balconies
- LEED Silver certified
- Within steps of Chart House Prime, Bread & Butter Kitchen, Ruths Chris, Lewnes' Steakhouse & Boatyard Bar & Grill just to name a few

## FOR SALE

Sale Price: \$4,650,000

Office Building: +/- 10,806 SF

Retail Building: +/- 1,280 SF (leased to Annapolis Maritime Antiques)

Zoning: WMM (Waterfront Mixed Maritime)

**PHOTOS** 