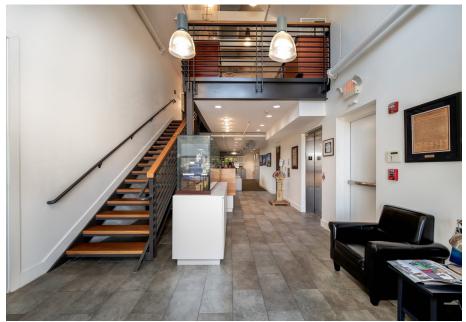

loped in 2013
- One of a kind TROPHY office building with standalone maritime retail shop in the heart of Eastport
- Designed by local award-winning architect, Hammond Wilson
- 2 floors of architecturally distinguished office space + loft with views of Spa Creek
- 17 off-street parking spaces (8 covered) with additional free street parking
- Elevator served with 4 open air balconies
- LEED Silver certified
- Within steps of Chart House Prime, Bread & Butter Kitchen, Ruths Chris, Lewnes' Steakhouse & Boatyard Bar & Grill just to name a few

## **OFFERING**



## FOR SALE

Sale Price: \$4,650,000

Office Building: +/- 10,806 SF

Retail Building: +/- 1,280 SF (leased to Annapolis Maritime Antiques)

Zoning: WMM (Waterfront Mixed Maritime)







**PHOTOS** 











### PHOTOS CONT.