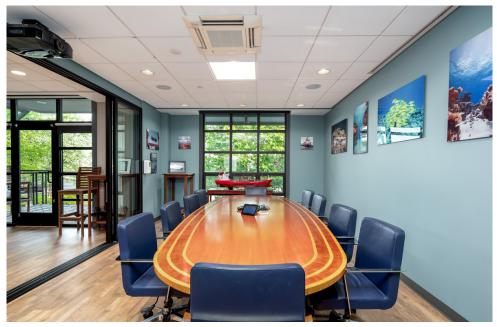

irst time since being developed in 2013
- One of a kind TROPHY office building with standalone maritime retail shop in the heart of Eastport
- Designed by local award-winning architect, Hammond Wilson
- 2 floors of architecturally distinguished office space + loft with views of Spa Creek
- 17 off-street parking spaces (8 covered) with additional free street parking
- Elevator served with 4 open air balconies
- LEED Silver certified
- Within steps of Chart House Prime, Bread & Butter Kitchen, Ruths Chris, Lewnes' Steakhouse & Boatyard Bar & Grill just to name a few

## **OFFERING**



## FOR SALE

Sale Price: \$4,650,000

Office Building: +/- 10,806 SF

Retail Building: +/- 1,280 SF (leased to Annapolis Maritime Antiques)

Zoning: WMM (Waterfront Mixed Maritime)







**PHOTOS** 











### PHOTOS CONT.