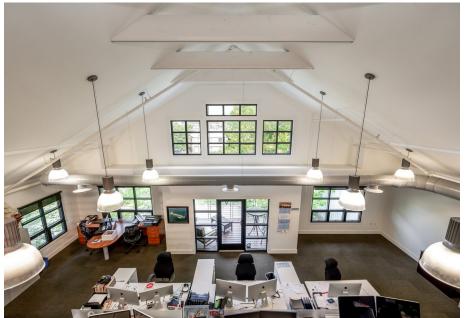

first time since being developed in 2013
- One of a kind TROPHY office building with standalone maritime retail shop in the heart of Eastport
- Designed by local award-winning architect, Hammond Wilson
- 2 floors of architecturally distinguished office space + loft with views of Spa Creek
- 17 off-street parking spaces (8 covered) with additional free street parking
- Elevator served with 4 open air balconies
- LEED Silver certified
- Within steps of Chart House Prime, Bread & Butter Kitchen, Ruths Chris, Lewnes' Steakhouse & Boatyard Bar & Grill just to name a few

## **OFFERING**



## FOR SALE

Sale Price: \$4,650,000

Office Building: +/- 10,806 SF

Retail Building: +/- 1,280 SF (leased to Annapolis Maritime Antiques)

Zoning: WMM (Waterfront Mixed Maritime)







**PHOTOS** 











### PHOTOS CONT.