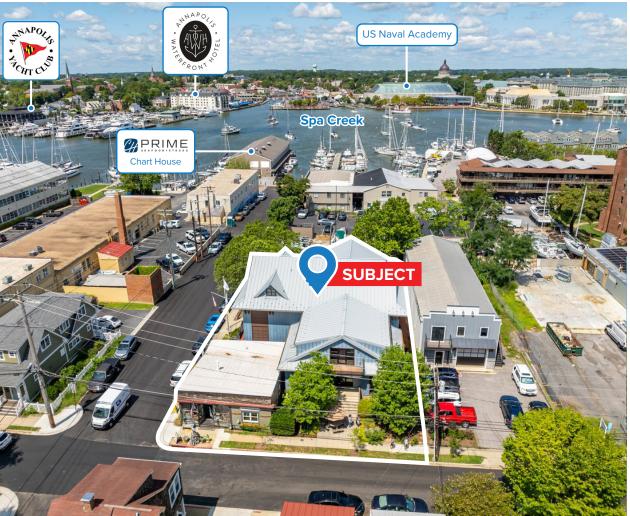

# FOR SALE

130 Severn Avenue, Annapolis, MD 21403

Trophy Maritime Office Building

#### HIGHLIGHTS

- Offered for Sale for the first time since being developed in 2013
- One of a kind TROPHY office building with standalone maritime retail shop in the heart of Eastport
- Designed by local award-winning architect, Hammond Wilson
- 2 floors of architecturally distinguished office space + loft with views of Spa Creek
- 17 off-street parking spaces (8 covered) with additional free street parking
- Elevator served with 4 open air balconies
- LEED Silver certified
- Within steps of Chart House Prime, Bread & Butter Kitchen, Ruths Chris, Lewnes' Steakhouse & Boatyard Bar & Grill just to name a few

## FOR SALE

Sale Price: \$4,650,000

Office Building: +/- 10,806 SF

Retail Building: +/- 1,280 SF (leased to Annapolis Maritime Antiques)

Zoning: WMM (Waterfront Mixed Maritime)

**PHOTOS** 