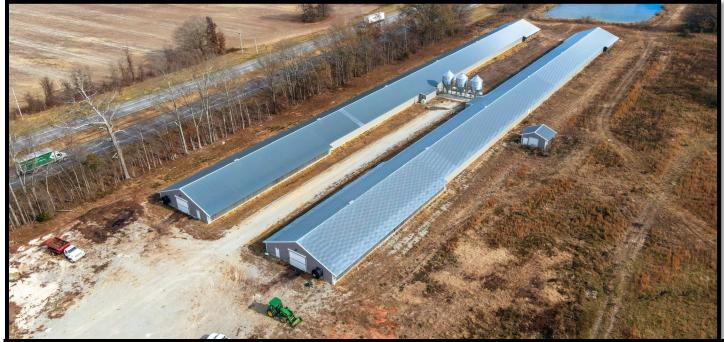

## **POULTRY FARM OPPORTUNITY**

This top producing farm is located in Leighton Alabama and contracted with Pilgrims Pride. These two poultry barns are 56x500 with bird placement of 52,600. Houses are seated on 20+/- acres with space for mobile home or stick build. Both houses were built in 2020, include poultry hawks, Rotem Platinum plus controllers, Plasson water on demand system, Chore Time feeders, auxiliary fogger cooler system has been added. Annual projected income is \$150,000 -\$170,000. Current growers last two batches averaged a +21 finishing 2023 as one in top five producers. A camper and Ford Ranger farm truck will convey with purchase. The farm is bio-secure, listing agent must be present for all showings