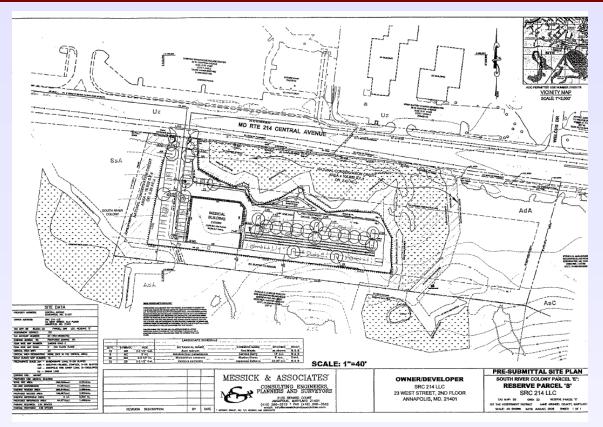

## CENTRAL AVE. EDGEWATER, MARYLAND 21037

AVAILABLE: 6.55ACRES (2– 1/5 ACRE BUILDABLR SITES ZONED RA. CHURCH, POSSI-BLE DAY CARE, SCHOOL, MEDICAL AND MORE

TRAFFIC COUNT: CENTRAL AVE. 24,971 ADT; Rt. 2

20,163 ADT