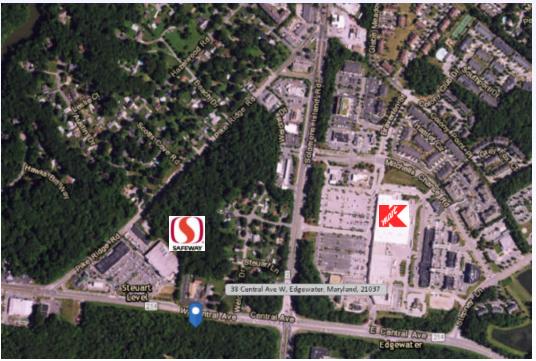

## CENTRAL AVE. EDGEWATER, MARYLAND 21037

AVAILABLE: 6.55ACRES (2– 1/5 ACRE BUILDABLR SITES ZONED RA. CHURCH, POSSI-BLE DAY CARE, SCHOOL, MEDICAL AND MORE

TRAFFIC COUNT: CENTRAL AVE. 24,971 ADT; Rt. 2

20,163 ADT