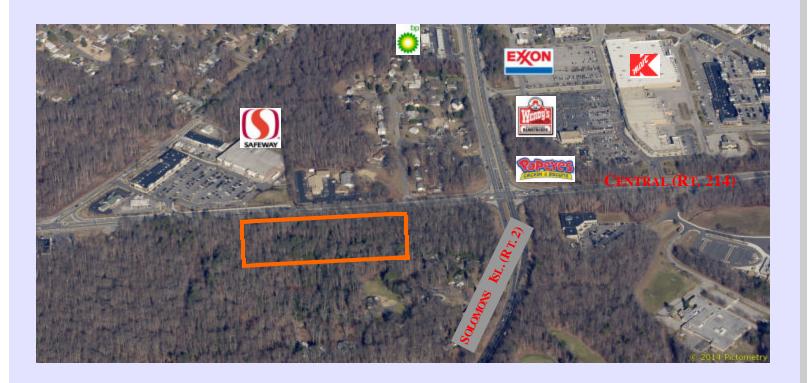

## WELL LOCATED LAND SALE

## CENTRAL AVE. EDGEWATER, MARYLAND 21037

AVAILABLE: 6.55ACRES (2– 1/5 ACRE BUILDABLR SITES ZONED RA. CHURCH, POSSI-BLE DAY CARE, SCHOOL, MEDICAL AND MORE

TRAFFIC COUNT: CENTRAL AVE. 24,971 ADT; Rt. 2

20,163 ADT