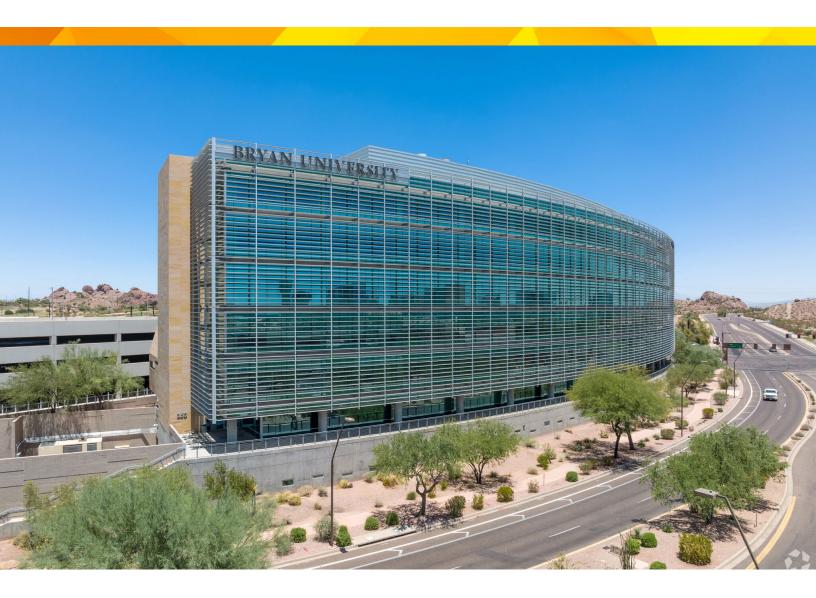

## Available office space -Sublease

FOR SUBLEASE 350 Washington Street, Tempe, AZ 85281

SPACE PROFILE

2,345 SF

Total SF

Negotiable

Rental rate

04/30/2028

- Class A office building
- Built in 2008
- 6 stories
- Building Size: 246,501 SF
- Typical Floor Size: 38,138 SF
- Parking Ratio: 4.00/1,000 SF

- Walking distance to light rail
- Fitness center
- On site management
- Convenience store
- On-Site Deli
- 24 Hour Access