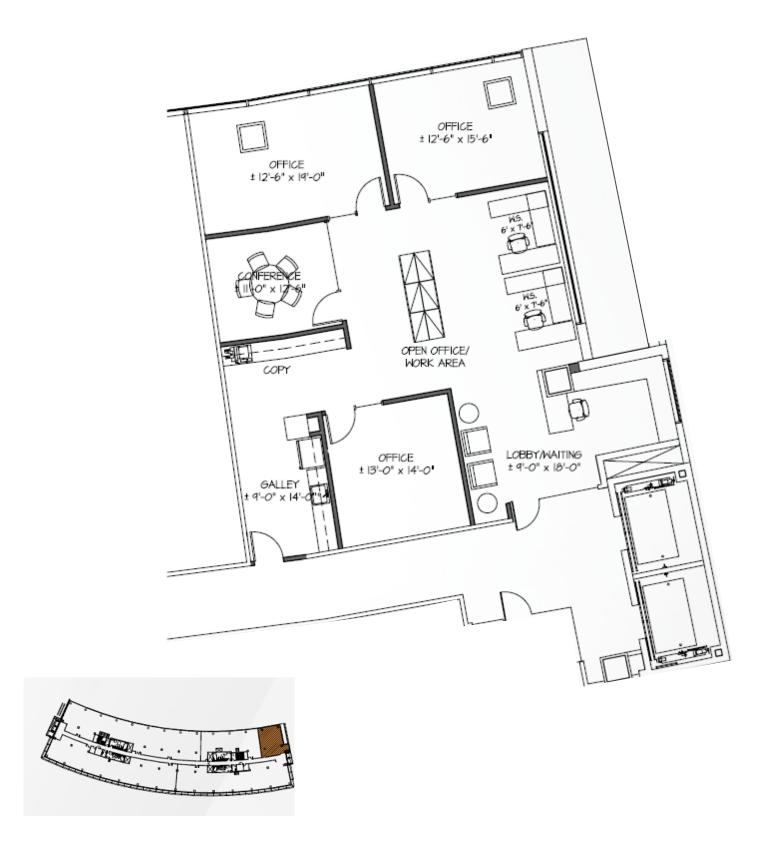

## SPACE PROFILE

226 Suite

2,345 SF

Negotiable Rental Rate

Immediate Availability

04/30/2028 Term

## KEY SUBLEASE HIGHLIGHTS

- Class A Space
- Reception and seating area
- Direct elevator exposure
- Plug & Play
- 3 private offices
- 2 cubicles
- Conference room
- Galley Kitchen area
- Copy room area
- Restrooms on floor