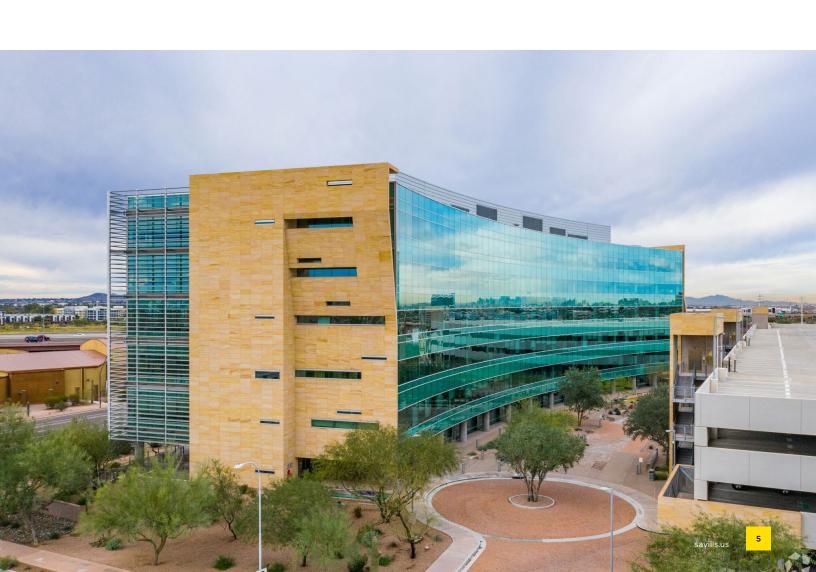

- Class A office building
- Built in 2008
- 6 stories
- Building Size: 246,501 SF
- Typical Floor Size: 38,138 SF
- Parking Ratio: 4.00/1,000 SF

- Walking distance to light rail
- Fitness center
- On site management
- Convenience store
- On-Site Deli
- 24 Hour Access