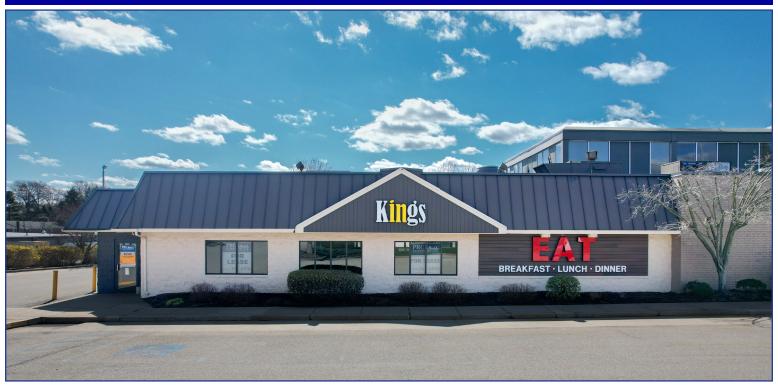

## **FOR LEASE**Former King's Restaurant

## **Property Highlights:**

- Former King's Restaurant
- Turnkey Restaurant or other uses
- Busy intersection of Leechburg Road and Route 366
- Minutes to Route 28
- Large parking lots with abundant parking
- Potential for drive-through pick-up
- Excellent exposure and large back-lit marquee for tenant use
- Size: 8,252 +/- sf