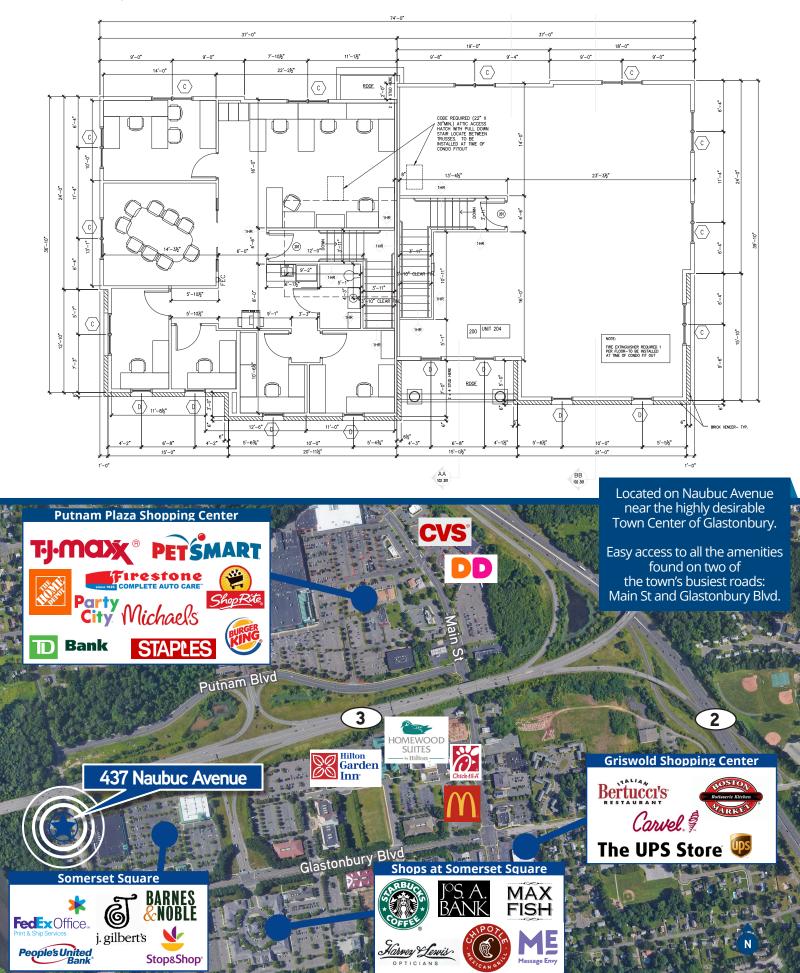

nue #106 Glastonbury, CT 06033

#### ±1,420 sf office condo for sale in Glastonbury, Connecticut

The Offices At Somerset Place at 437 Naubuc Avenue, Glastonbury is a professional office complex conveniently located 3/10 mile from Route 3 in Glastonbury. This is a  $\pm$ 1,420 sf condo unit available on the second floor.

#### Features

- ±1,420 sf office condo for sale
- Close proximity to all the amenities of Somerset Square
- Built in 2010
- ±2.46 acres
- Parking: 3.70/1,000
- 10' ceiling height
- Excellent highway access to Route 2, I-91 and I-84

Copyright © 2021 Colliers International. Information herein has been obtained from sources deemed reliable, however its accuracy cannot be guaranteed. The user is required to conduct their own due diligence and verification.

### Floor plan