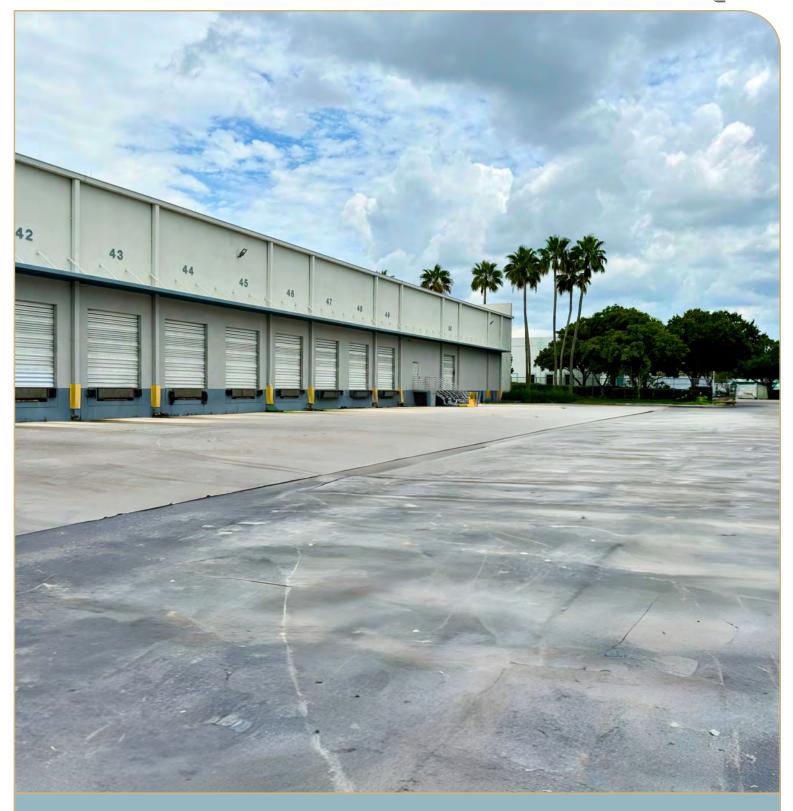

## **PROPERTY FEATURES**

| Available                          | ±42,542 SF                                               |
|------------------------------------|----------------------------------------------------------|
| Office Space                       | ±2,408 SF                                                |
| Dock High & Grade<br>Level Loading | 12 doors: 7 pit<br>levelers & 4 edge<br>of dock levelers |
| Truck Court                        | ±117' (non-shared fenced & secured)                      |
| Fire Sprinklers                    | ESFR                                                     |
| Clear Height                       | ±24'                                                     |
| Lighting                           | LED lights with motion sensors                           |