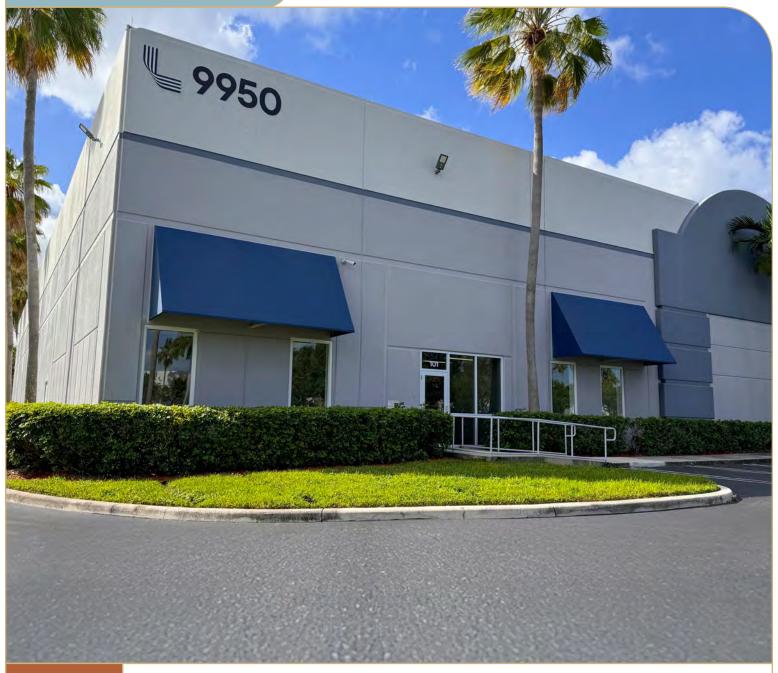

## International Corporate Park #4

9950 NW 17th Street, Miami, FL 33172

±42,542 SF

LEASING INFO & CONTACT

Steve Medwin, SIOR, CCIM Nick Wigoda, SIOR

(305) 350-0923 / steve.medwin@nmrk.com (305) 982-4110 / nick.wigoda@nmrk.com

## PROPERTY SUMMARY

The property available for lease is International Corporate Park #4, situated at 9950 NW 17th Street, Miami, FL 33172. Managed by industry professionals Steve Medwin and Nick Wigoda of Newmark, this prime real estate encompasses a generous 42,542 square feet. It boasts an excellent location with easy access to major roads, airports, and the Port of Miami, making it an enticing option for businesses seeking connectivity and convenience. The property is well-equipped with modern amenities including office space, dock levelers, a truck court, and fire sprinklers, ensuring a versatile and safe environment for various business operations.

## **LOCATION**

Situated within Doral's prestigious International Corporate Park, the subject property is located off of NW 97th Avenue and NW 17th Street. It's just minutes from the Dolphin Expressway (SR 836) which provides direct access to the Port of Miami, Miami International Airport, and Downtown Miami. Additionally, the Florida Turnpike and Palmetto Expressway (SR 826) are close by and provide north and south access to the tri-county area.