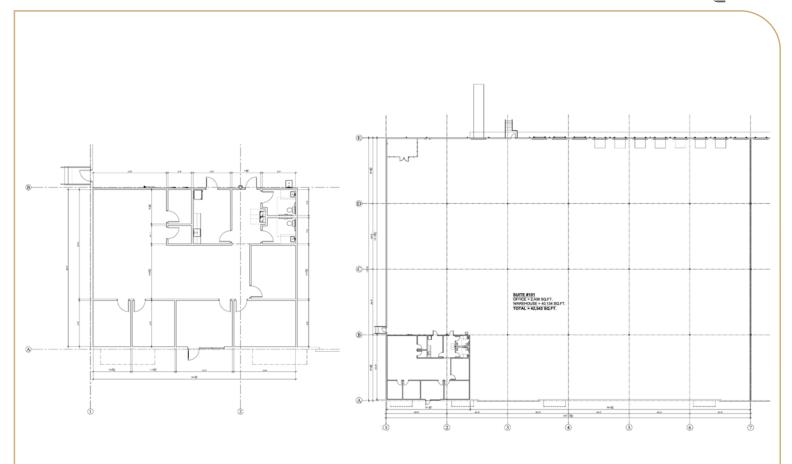

## **PROPERTY FEATURES**

| Available                          | ±42,542 SF                                               |
|------------------------------------|----------------------------------------------------------|
| Office Space                       | ±2,408 SF                                                |
| Dock High & Grade<br>Level Loading | 12 doors: 7 pit<br>levelers & 4 edge<br>of dock levelers |
| Truck Court                        | ±117' (non-shared fenced & secured)                      |
| Fire Sprinklers                    | ESFR                                                     |
| Clear Height                       | ±24'                                                     |
| Lighting                           | LED lights with motion sensors                           |