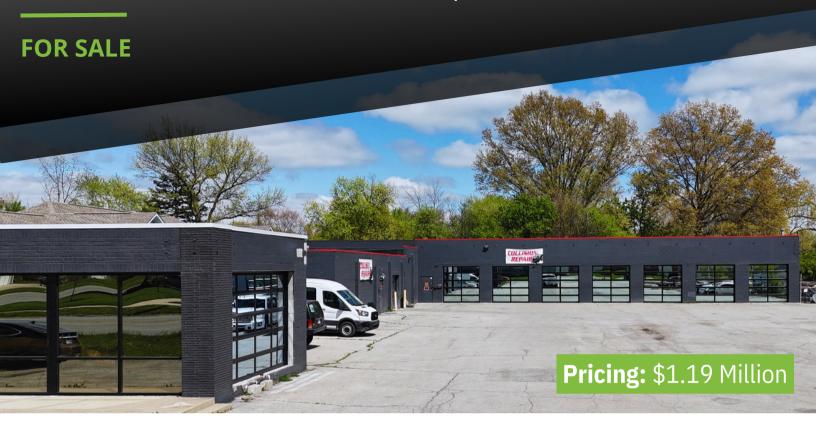

### **Investment | Owner-User** 12,283 SF

VIEW WEBSITE

#### **PROPERTY OVERVIEW**

Explore the potential of a significant investment in the heart of Indianapolis with this substantial 12,283 square foot property, ideal for various industrial and flex space uses. Built in 1978, this facility offers a solid foundation with excellent potential for expansion and customization. Strategically located in central Indianapolis, this property presents a valuable opportunity to capitalize on the thriving market for industrial and flexible space in the region.