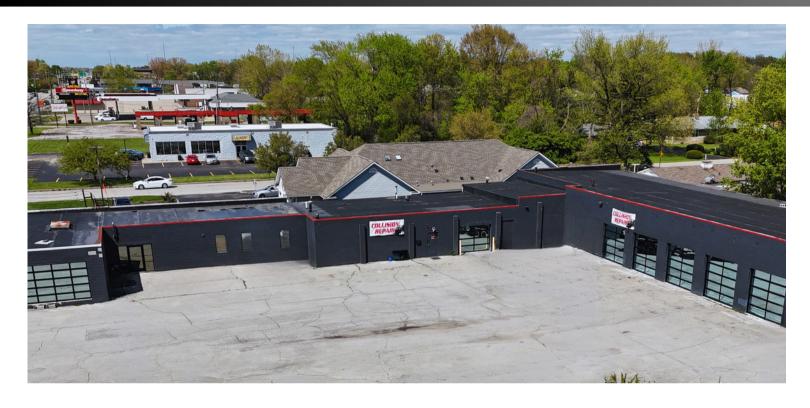

### **PROPERTY SUMMARY**

Unlock the potential of this versatile 12,283 square foot facility in the heart of Indianapolis, perfect for automotive services, warehousing, and industrial operations. Built in 1978, this well-constructed property offers a solid foundation for customization and expansion, making it an ideal investment for businesses looking to grow.

Strategically located in central Indianapolis, the property provides excellent accessibility to key transportation routes, positioning it perfectly for logistics, automotive repair and service, distribution, and storage needs. With the region's demand for industrial and flexible space on the rise, this property offers a prime opportunity to meet market demand while maximizing return on investment.