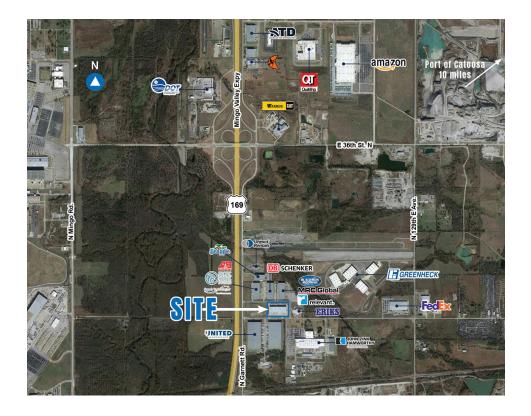

### **PROPERTY OVERVIEW**

Class A rear-load building located directly east of Hwy 169, 2 miles from I-244, and approximately 2 miles east of the Tulsa International Airport.