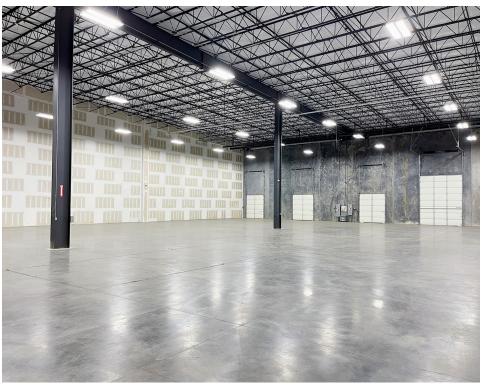

## **HIGHLIGHTS**

33' clear height
152' truck court depth
1 grade level door
3 dock doors
812 SF± office space
IM zoning