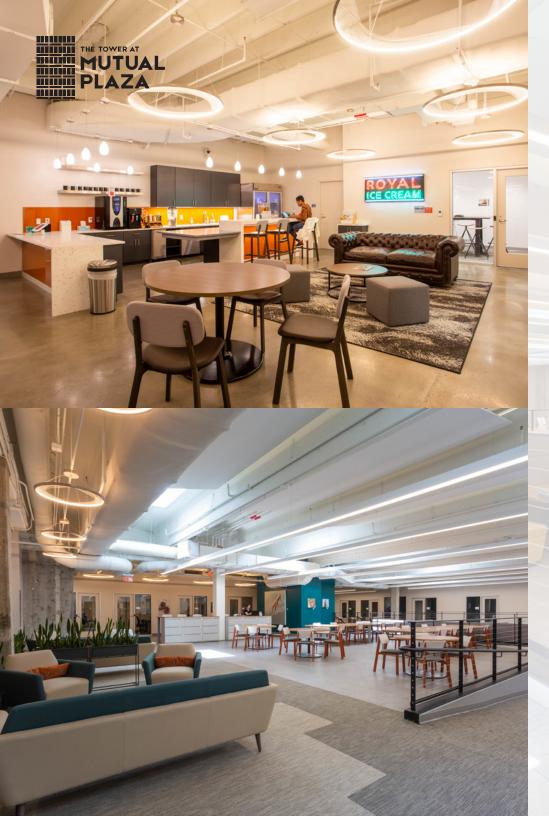

Enhanced tenant amenities

Modernized lobby and common areas

Upgraded exterior Restored building façade

WEBSITE: www.toweratmutualplaza.com

**Drone Video** 

## **COWORKING SPACE**

Provident18g8isaninclusive coworking community of diverse entrepreneurs, innovators, and artists who are passionate about building a progressive and equitable workplace. Located on the historic grounds of NC Mutual Life Insurance, in the Tower at Mutual Plaza, Provident18g8 is inspired by Durham's legacy of Black entrepreneurship and business success. Our flexible, multi-industry workspace offers a range of customizable options for organizations at various stages of development with the ability to scale. Membership plans include traditional workplace amenities along with thoughtful, contemporary perks, and lots of space for members to collaborate.