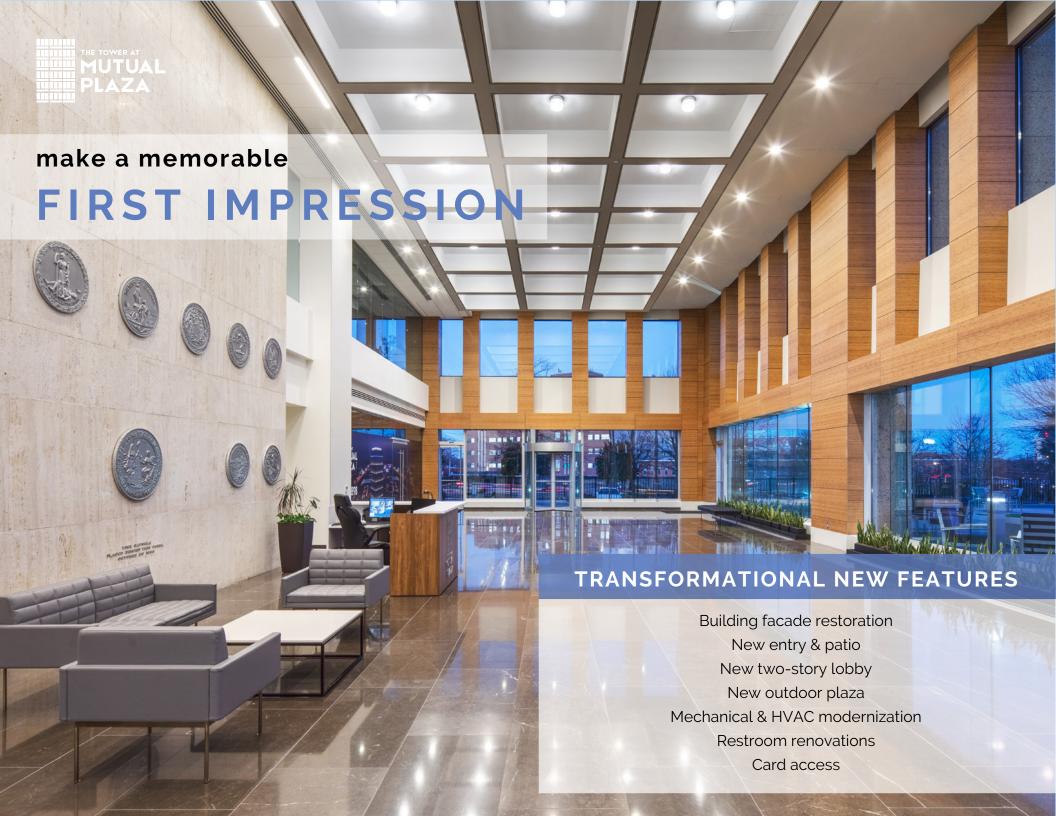

#### EXPECT THE UNEXPECTED

Urban environment & walkable amenities

Stunning views of downtown

Visibility from NC-147

Frontage on Chapel Hill St./Duke St. Heart of Durham's Mutual District Unbeatable access to NC-147 & I-40

CAPITAL IMPROVEMENTS: \$11M building renovations delivered

Enhanced tenant amenities

Modernized lobby and common areas

Upgraded exterior Restored building façade

WEBSITE: www.toweratmutualplaza.com

**Drone Video** 