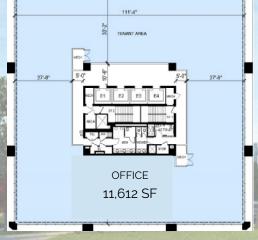

floors

1,346 RSF - Street-level Retail 3,068 RSF - Street-level Office

Co-Working Options \*All Sizes Available\*
Up to 3000 RSF - Concourse Level
Up to 9,000 RSF - Mezzanine Level

PARKING: 3 spaces per 1,000 SF included

LEASE RATE: \$30.50 per RSF, Full Service

BUILDING HIGHLIGHTS: Centralized downtown Durham location

Urban environment & walkable amenities

Stunning views of downtown

Visibility from NC-147

Frontage on Chapel Hill St./Duke St. Heart of Durham's Mutual District Unbeatable access to NC-147 & I-40

CAPITAL IMPROVEMENTS: \$11M building renovations delivered

Enhanced tenant amenities

Modernized lobby and common areas

Upgraded exterior Restored building façade

WEBSITE: www.toweratmutualplaza.com

**Drone Video** 







### AVAILABLE SPACE



#### **LOBBY LEVEL**





**EVEN NUMBERED FLOORS** 





## **COWORKING SPACE**

Provident18g8isaninclusive coworking community of diverse entrepreneurs, innovators, and artists who are passionate about building a progressive and equitable workplace. Located on the historic grounds of NC Mutual Life Insurance, in the Tower at Mutual Plaza, Provident18g8 is inspired by Durham's legacy of Black entrepreneurship and business success. Our flexible, multi-industry workspace offers a range of customizable options for organizations at various stages of development with the ability to scale. Membership plans include traditional workplace amenities along with thoughtful, contemporary perks, and lots of space for members to collaborate.







# **DURHAM DISTRICTS**



FUTURE DISTRICTS

MUTUAL DISTRICT MASTER PLAN | PERKIN