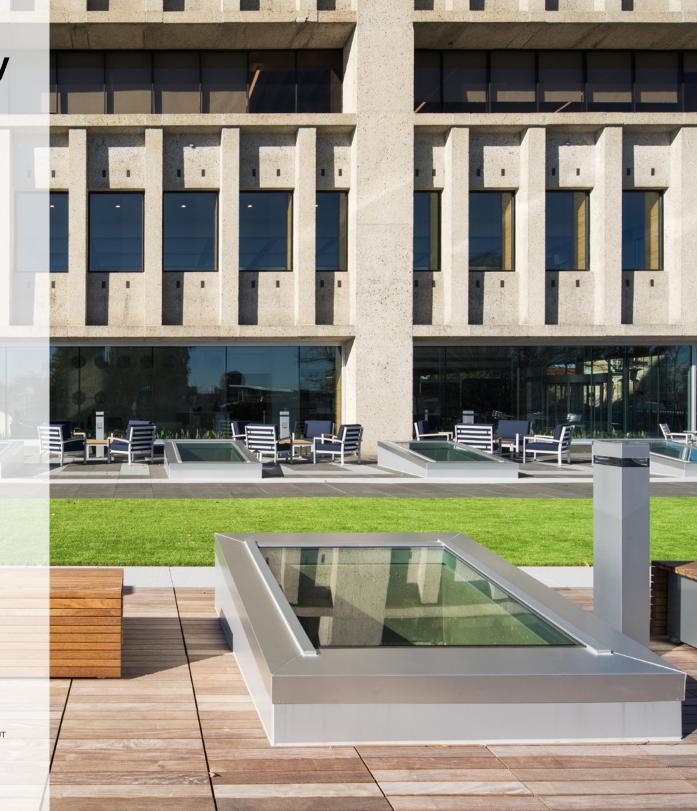

### PROPERTY OVERVIEW

BUILDING: Class A Office & Retail

183,835 SF 14 stories

Iconic building built in 1965

AVAILABLE: Options from 1,000 SF to 48,000 SF

48,290 RSF - Four full-floor Office floors

1,346 RSF - Street-level Retail 3,068 RSF - Street-level Office

Urban environment & walkable amenities

Stunning views of downtown

Visibility from NC-147

Frontage on Chapel Hill St./Duke St. Heart of Durham's Mutual District Unbeatable access to NC-147 & I-40

CAPITAL IMPROVEMENTS: \$11M building renovations delivered

Enhanced tenant amenities

Modernized lobby and common areas

Upgraded exterior Restored building façade

WEBSITE: www.toweratmutualplaza.com

**Drone Video** 