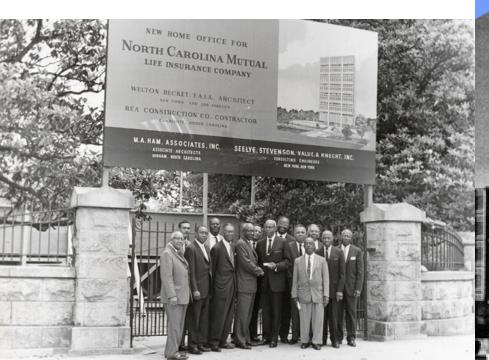

### CULTURE

Born in Durham, North Carolina Mutual was the largest Black-owned company in the U.S. for much of the 20th century.

### COMMUNITY

The cornerstone of Durham's world famous "Black Wall Street," NC Mutual served the needs of over two-million Americans in its first 115 years.

### STRENGTH

Built in 1965, the Tower remains a beacon of Durham's entrepreneurial spirit – a testament to the resiliency of the city.