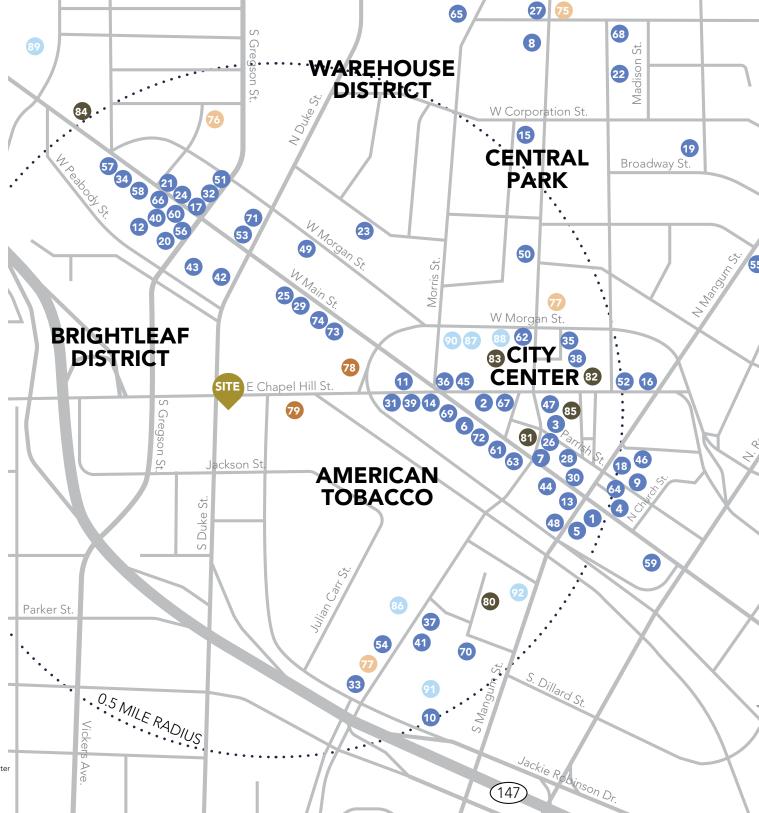

# **DURHAM DISTRICTS**

FUTURE DISTRICTS

MUTUAL DISTRICT MASTER PLAN | PERKINS+WILI

#### RESTAURANTS, BARS, + COFFEE

- 106 Main
- 9th Street Bakery
- Allday Cafe
- Bar Brunello
- Bar Virgile
- Beyu Cafe B.Good
- 8. Boxcar Bar & Arcade
- 9. Bull City Burger + Brewery 10. Bull Durham Beer Co.
- 11. Bull McCabe's Irish Pub
- 12. Clouds Brewing
- 13. Copa 14. Criterion
- 15. Dames Chicken & Waffles
- 16. Dashi
- 17. Devine's 18. Dos Perros
- 19. Durty Bull Brewing Co.
- 20. El Ródeo
- 21. Federal
- 22. Fullsteam Brewery
- 23. Gonza Taco Y Teguila
- 24. Goorsha
- 25. It's A Southern Thing 26. Juicekeys
- 27. King's Sandwich Shop
- 28. Loaf
- 29. Lucia
- 30. Luna Rotisseries
- 31. Mateo Bar de Tapas 32. Mayerick's
- 33. Mellow Mushroom 34. Miel Bon Bons
- 35. M Kokko
- 36. M Pocha
- 37. Moe's Southwest Grill

- 38. M Sushi
- 39. Mothers & Sons Trattoria
- 40. Mount Fuji
- 41. Only Burger
- 42. Parker and Otis
- 43. Peabody Pizza Company
- 44. Pinhook
- 45. Pizzeria Toro
- 46. Pompieri Pizza 47. Pour Taproom
- 48. Quarter Horse Bar & Arcade
- 49. Ramblers
- 50. Rise
- 51. Rose's Noodles 52. Rue Cler
- 53. Saint James Seafood
- 54. Saladelia
- 55. Saltbox Seafood Joint
- 56. Satisfactions
- 57. Skewers
- 58. Social Games and Brews
- 59. Subway
- 60. Sugarfish
- 61. Taberna Tapas
- 62. Table South Kitchen & Bar
- 63. Thai@Main St
- 64. The Atomic Fern
- 65. The Blue Note Grill
- 66. The Little Dipper
- 67. The Parlour
- 68. The Pit
- 69. Toast
- 70. Tobacco Road
- 71. Torerros
- 72. Viceroy 73. West End Billiards
- 74. West End Wine Bar

#### **FITNESS**

- 75. Crossfit Durham
- 76. SyncStudio
- 77. YMCA

#### **TRANSPORTATION**

- 78. Durham Amtrak
- 79. Durham Station

#### **HOTEL**

- 80. Aloft
- 81. 21c Museum Hotel Durham 82. The Durham Hotel
- 83. Marriott City Center Hotel 84. Residence Inn
- 85. The Unscripted

#### **OTHER**

- 86. American Tobacco Campus
- 87. The Carolina Theatre
- 88. Convention Center
- 89. Duke University East Campus
- 90. Durham Arts Council
- 91. Durham Bulls
- 92. Durham Performing Arts Center