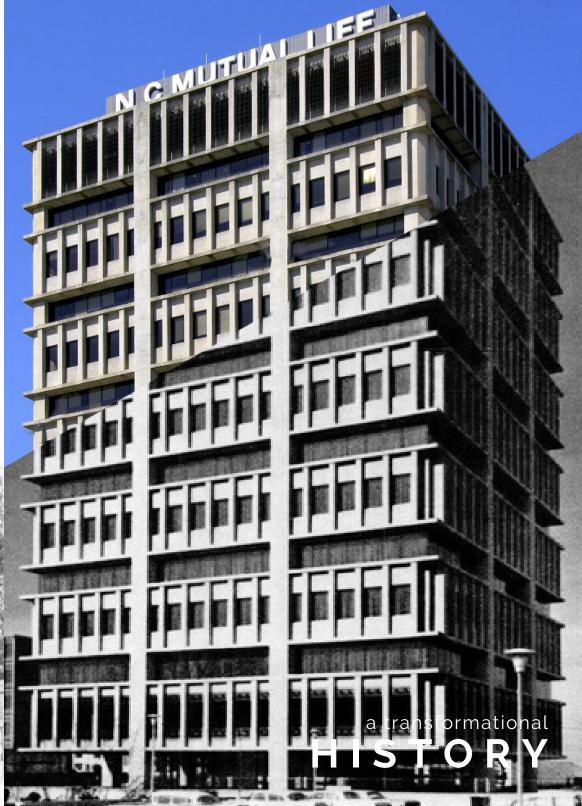

### PROPERTY OVERVIEW

BUILDING: Class A Office & Retail

183,835 SF 14 stories

Iconic building built in 1965

AVAILABLE: Options from 1,000 SF to 48,000 SF

48,290 RSF - Four full-floor Office floors

1,346 RSF - Street-level Retail 3,068 RSF - Street-level Office

### STRENGTH

Built in 1965, the Tower remains a beacon of Durham's entrepreneurial spirit – a testament to the resiliency of the city.