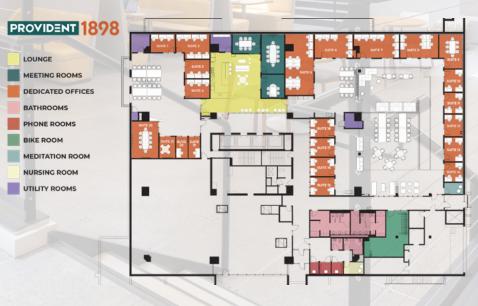

## **COWORKING SPACE**

Provident18g8isaninclusive coworking community of diverse entrepreneurs, innovators, and artists who are passionate about building a progressive and equitable workplace. Located on the historic grounds of NC Mutual Life Insurance, in the Tower at Mutual Plaza, Provident18g8 is inspired by Durham's legacy of Black entrepreneurship and business success. Our flexible, multi-industry workspace offers a range of customizable options for organizations at various stages of development with the ability to scale. Membership plans include traditional workplace amenities along with thoughtful, contemporary perks, and lots of space for members to collaborate.