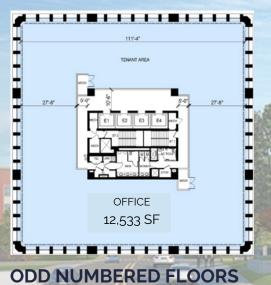

### PROPERTY OVERVIEW

BUILDING: Class A Office & Retail

183,835 SF 14 stories

Iconic building built in 1965

AVAILABLE: Options from 1,000 SF to 48,000 SF

48,290 RSF - Four full-floor Office floors

1,346 RSF - Street-level Retail 3,068 RSF - Street-level Office

#### **LOBBY LEVEL**

**EVEN NUMBERED FLOORS** 