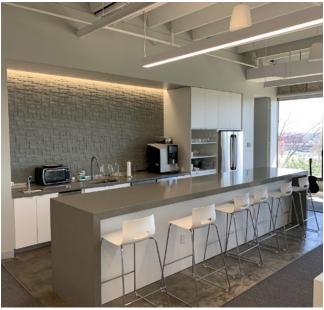

## **COWORKING SPACE**

Provident18g8isaninclusive coworking community of diverse entrepreneurs, innovators, and artists who are passionate about building a progressive and equitable workplace. Located on the historic grounds of NC Mutual Life Insurance, in the Tower at Mutual Plaza, Provident18g8 is inspired by Durham's legacy of Black entrepreneurship and business success. Our flexible, multi-industry workspace offers a range of customizable options for organizations at various stages of development with the ability to scale. Membership plans include traditional workplace amenities along with thoughtful, contemporary perks, and lots of space for members to collaborate.