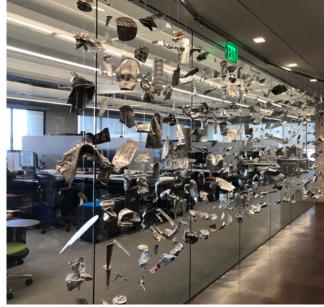

## **COWORKING SPACE**

Provident18g8isaninclusive coworking community of diverse entrepreneurs, innovators, and artists who are passionate about building a progressive and equitable workplace. Located on the historic grounds of NC Mutual Life Insurance, in the Tower at Mutual Plaza, Provident18g8 is inspired by Durham's legacy of Black entrepreneurship and business success. Our flexible, multi-industry workspace offers a range of customizable options for organizations at various stages of development with the ability to scale. Membership plans include traditional workplace amenities along with thoughtful, contemporary perks, and lots of space for members to collaborate.