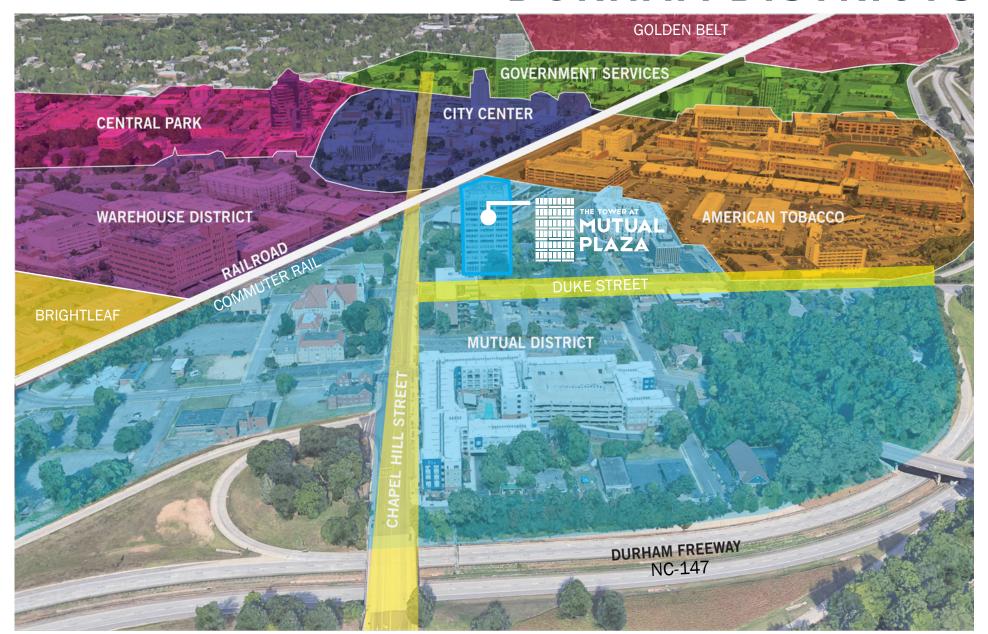

# **DURHAM DISTRICTS**

FUTURE DISTRICTS

MUTUAL DISTRICT MASTER PLAN | PERKINS+WILI