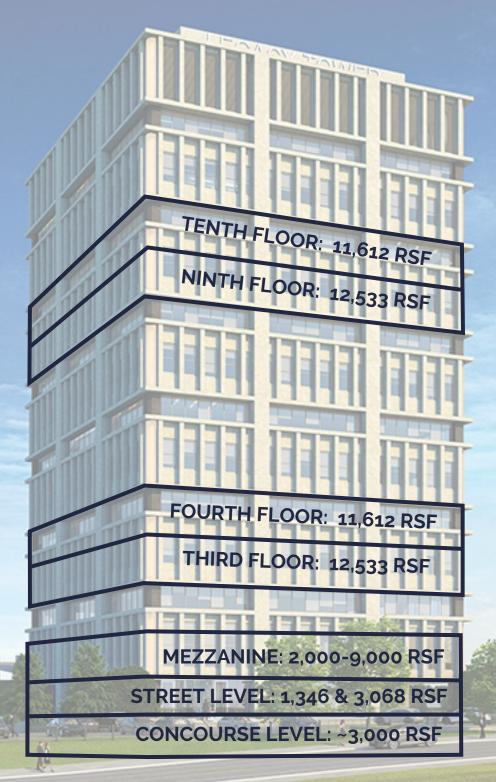

### PROPERTY OVERVIEW

BUILDING: Class A Office & Retail

183,835 SF 14 stories

Iconic building built in 1965

AVAILABLE: Options from 1,000 SF to 48,000 SF

48,290 RSF - Four full-floor Office floors

1,346 RSF - Street-level Retail 3,068 RSF - Street-level Office

Co-Working Options \*All Sizes Available\*
Up to 3000 RSF - Concourse Level
Up to 9,000 RSF - Mezzanine Level

PARKING: 3 spaces per 1,000 SF included

LEASE RATE: \$30.50 per RSF, Full Service

BUILDING HIGHLIGHTS: Centralized downtown Durham location