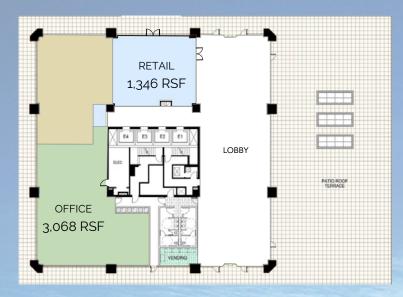

### PROPERTY OVERVIEW

BUILDING: Class A Office & Retail

183,835 SF 14 stories

Iconic building built in 1965

AVAILABLE: Options from 1,000 SF to 48,000 SF

48,290 RSF - Four full-floor Office floors

1,346 RSF - Street-level Retail 3,068 RSF - Street-level Office

#### **LOBBY LEVEL**

**EVEN NUMBERED FLOORS** 