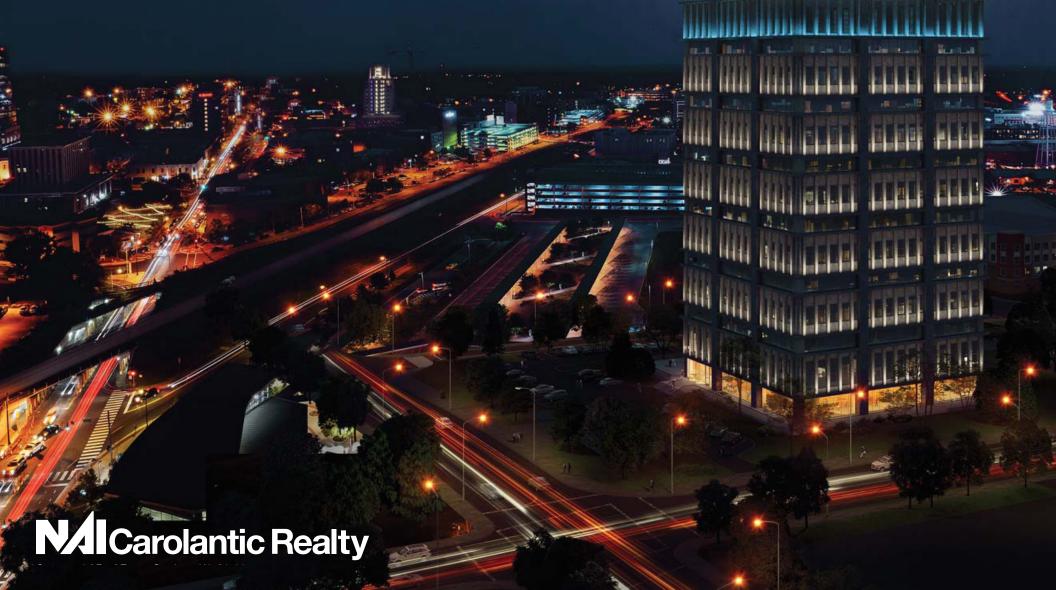

### PROPERTY OVERVIEW

BUILDING: Class A Office & Retail

183,835 SF 14 stories

Iconic building built in 1965

AVAILABLE: Options from 1,000 SF to 48,000 SF

48,290 RSF - Four full-floor Office floors

1,346 RSF - Street-level Retail 3,068 RSF - Street-level Office

Urban environment & walkable amenities

Stunning views of downtown

Visibility from NC-147

Frontage on Chapel Hill St./Duke St. Heart of Durham's Mutual District Unbeatable access to NC-147 & I-40

CAPITAL IMPROVEMENTS: \$11M building renovations delivered