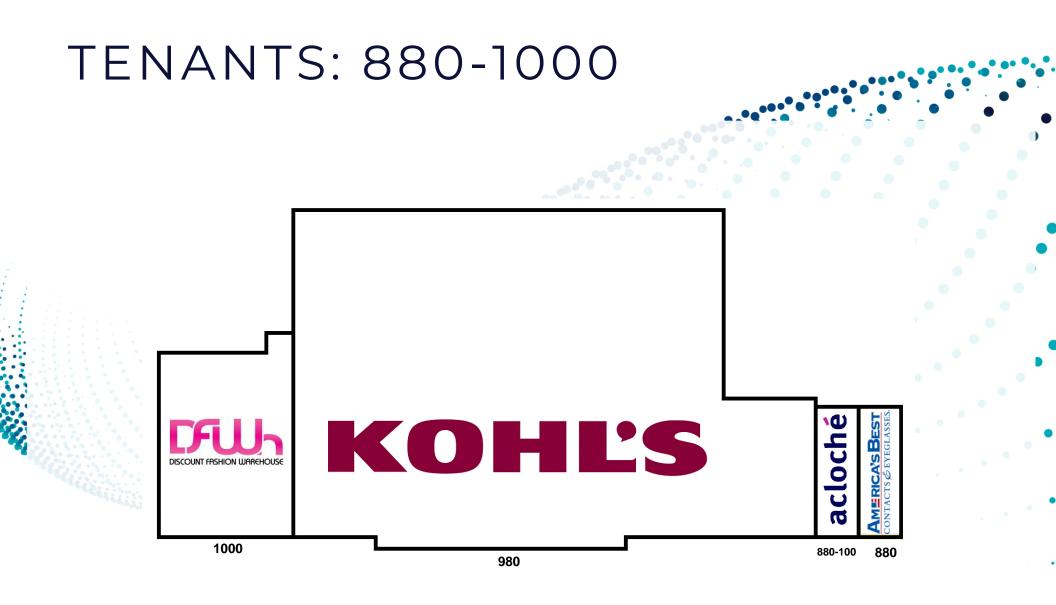

| DIRECT 614.334.7818 MOBILE 614.403.4732 | DIRECT 614.334.7731

JSHKOLNIK@EQUITY.NET



MCOOPER@EQUITY.NET

#### GLENNWOOD COMMONS

#### RETAIL AND OUTPARCELS FOR LEASE 820-870 & 880-1000 SUNBURY ROAD, DELAWARE, OHIO

PROPERTY HIGHLIGHTS

- 1,403 SF to 6,600 SF contiguous inline space available
- Two outparcels available:
  - Lot 10: +/- 2.360 acres for lease/BTS
  - Lot 11: +/- 0.700 acres for lease/BTS
- Strong co-tenancy with Kohl's, Meijer, Dollar Tree, and Discount Fashion Warehouse
- Multiple signalized entrances and ample parking
- 28,008 vehicles per day on Route 36/37
- Delaware County is the 21st fastest growing county in the United States (22.9% population increase from 2010 to 2020)





## AERIAL





#### **TENANTS: 820-870**



www.equity.net

equity brokerage

Suite

AAA





### TENANTS: 1100 (outparcel)





#### PHOTOS











#### PHOTOS









#### AVAILABLE STOREFRONTS









#### AVAILABLE STOREFRONT





1-MILE RADIUS DEMOS





**KEY FACTS** 



3-MILE RADIUS DEMOS





**KEY FACTS** 



5-MILE RADIUS DEMOS





The information contained herein has been obtained from the property owner or other sources that we deem reliable. Although we have no reason to doubt its accuracy, no representation or warranty is made regarding the information, and the property is offered "as is." The submission may be modified or withdrawn at any time by the property owner.

equity. brokerage