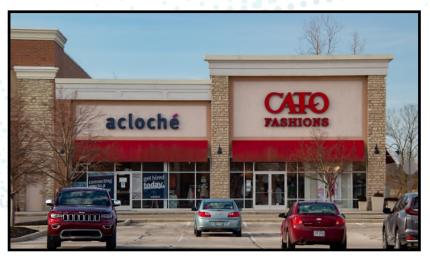

.334.7731

JSHKOLNIK@EQUITY.NET



MCOOPER@EQUITY.NET

#### GLENNWOOD COMMONS

#### RETAIL AND OUTPARCELS FOR LEASE 820-870 & 880-1000 SUNBURY ROAD, DELAWARE, OHIO

PROPERTY HIGHLIGHTS

- 1,403 SF to 6,600 SF contiguous inline space available
- Two outparcels available:
  - Lot 10: +/- 2.360 acres for lease/BTS
  - Lot 11: +/- 0.700 acres for lease/BTS
- Strong co-tenancy with Kohl's, Meijer, Dollar Tree, and Discount Fashion Warehouse
- Multiple signalized entrances and ample parking
- 28,008 vehicles per day on Route 36/37
- Delaware County is the 21st fastest growing county in the United States (22.9% population increase from 2010 to 2020)





## AERIAL





#### **TENANTS: 820-870**



www.equity.net

equity brokerage

Suite

AAA





### TENANTS: 1100 (outparcel)





#### PHOTOS











#### PHOTOS









#### AVAILABLE STOREFRONTS









#### AVAILABLE STOREFRONT





1-MILE RADIUS DEMOS





**KEY FACTS** 



3-MILE RADIUS DEMOS





**KEY FACTS** 



5-MILE RADIUS DEMOS





The information contained herein has been obtained from the property owner or other sources that we deem reliable. Although we have no reason to doubt its accuracy, no representation or warranty is made regarding the information, and the property is offered "as is." The submission may be modified or withdrawn at any time by the property owner.

equity. brokerage