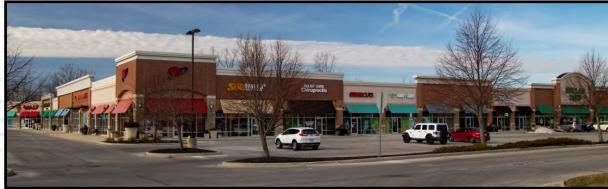

UITY.NET



MCOOPER@EQUITY.NET

#### GLENNWOOD COMMONS

#### RETAIL AND OUTPARCELS FOR LEASE 820-870 & 880-1000 SUNBURY ROAD, DELAWARE, OHIO

PROPERTY HIGHLIGHTS

- 1,403 SF to 6,600 SF contiguous inline space available
- Two outparcels available:
  - Lot 10: +/- 2.360 acres for lease/BTS
  - Lot 11: +/- 0.700 acres for lease/BTS
- Strong co-tenancy with Kohl's, Meijer, Dollar Tree, and Discount Fashion Warehouse
- Multiple signalized entrances and ample parking
- 28,008 vehicles per day on Route 36/37
- Delaware County is the 21st fastest growing county in the United States (22.9% population increase from 2010 to 2020)





## AERIAL





#### **TENANTS: 820-870**



www.equity.net

equity brokerage

Suite

AAA





### TENANTS: 1100 (outparcel)





#### PHOTOS











#### PHOTOS









#### AVAILABLE STOREFRONTS









#### AVAILABLE STOREFRONT





1-MILE RADIUS DEMOS





**KEY FACTS** 



3-MILE RADIUS DEMOS





**KEY FACTS** 



5-MILE RADIUS DEMOS





The information contained herein has been obtained from the property owner or other sources that we deem reliable. Although we have no reason to doubt its accuracy, no representation or warranty is made regarding the information, and the property is offered "as is." The submission may be modified or withdrawn at any time by the property owner.

equity. brokerage