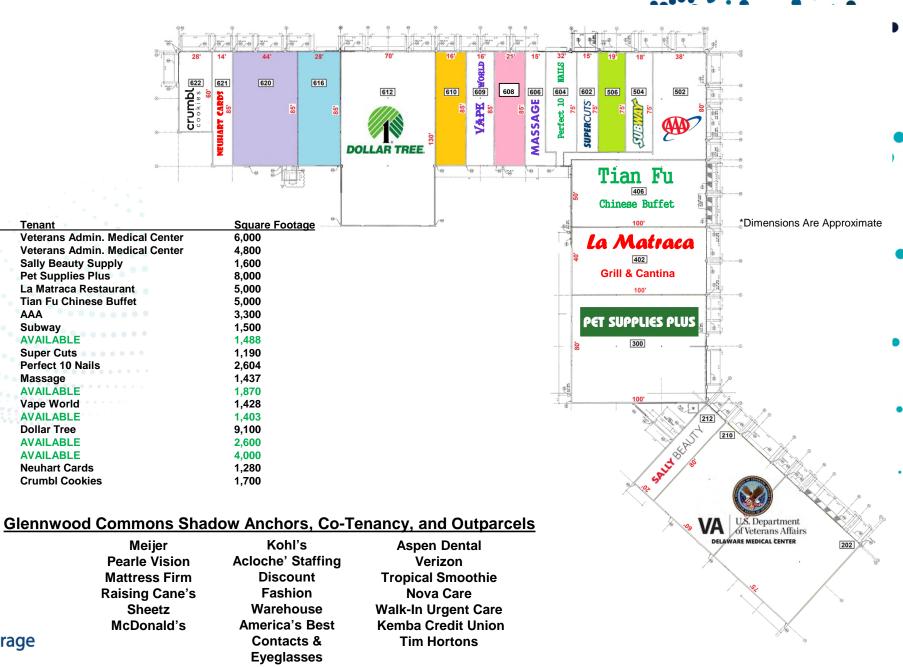

DENT JESSE SHKOLNIK ADVISOR MOBILE 614.208.5360 | DIRECT 614.334.7818 MOBILE 614.403.4732 | DIRECT 614.334.7731

JSHKOLNIK@EQUITY.NET



MCOOPER@EQUITY.NET

#### GLENNWOOD COMMONS

#### RETAIL AND OUTPARCELS FOR LEASE 820-870 & 880-1000 SUNBURY ROAD, DELAWARE, OHIO

PROPERTY HIGHLIGHTS

- 1,403 SF to 6,600 SF contiguous inline space available
- Two outparcels available:
  - Lot 10: +/- 2.360 acres for lease/BTS
  - Lot 11: +/- 0.700 acres for lease/BTS
- Strong co-tenancy with Kohl's, Meijer, Dollar Tree, and Discount Fashion Warehouse
- Multiple signalized entrances and ample parking
- 28,008 vehicles per day on Route 36/37
- Delaware County is the 21st fastest growing county in the United States (22.9% population increase from 2010 to 2020)





## AERIAL





#### **TENANTS: 820-870**



www.equity.net

equity brokerage

Suite

AAA





### TENANTS: 1100 (outparcel)





#### PHOTOS











#### PHOTOS









#### AVAILABLE STOREFRONTS









#### AVAILABLE STOREFRONT





1-MILE RADIUS DEMOS





**KEY FACTS** 



3-MILE RADIUS DEMOS





**KEY FACTS** 



5-MILE RADIUS DEMOS





The information contained herein has been obtained from the property owner or other sources that we deem reliable. Although we have no reason to doubt its accuracy, no representation or warranty is made regarding the information, and the property is offered "as is." The submission may be modified or withdrawn at any time by the property owner.

equity. brokerage