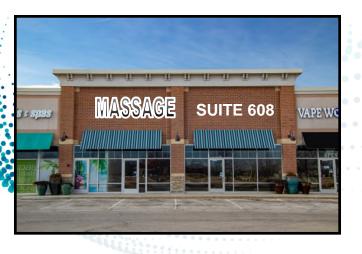

## GLENNWOOD COMMONS

#### RETAIL AND OUTPARCELS FOR LEASE 820-870 & 880-1000 SUNBURY ROAD, DELAWARE, OHIO

PROPERTY HIGHLIGHTS

- 1,403 SF to 6,600 SF contiguous inline space available
- Two outparcels available:
  - Lot 10: +/- 2.360 acres for lease/BTS
  - Lot 11: +/- 0.700 acres for lease/BTS
- Strong co-tenancy with Kohl's, Meijer, Dollar Tree, and Discount Fashion Warehouse
- Multiple signalized entrances and ample parking
- 28,008 vehicles per day on Route 36/37
- Delaware County is the 21st fastest growing county in the United States (22.9% population increase from 2010 to 2020)





## AERIAL





#### **TENANTS: 820-870**



www.equity.net

equity brokerage

Suite

AAA





### TENANTS: 1100 (outparcel)





#### PHOTOS











#### PHOTOS









#### AVAILABLE STOREFRONTS









#### AVAILABLE STOREFRONT





1-MILE RADIUS DEMOS





**KEY FACTS** 



3-MILE RADIUS DEMOS





**KEY FACTS** 



5-MILE RADIUS DEMOS





The information contained herein has been obtained from the property owner or other sources that we deem reliable. Although we have no reason to doubt its accuracy, no representation or warranty is made regarding the information, and the property is offered "as is." The submission may be modified or withdrawn at any time by the property owner.

equity. brokerage