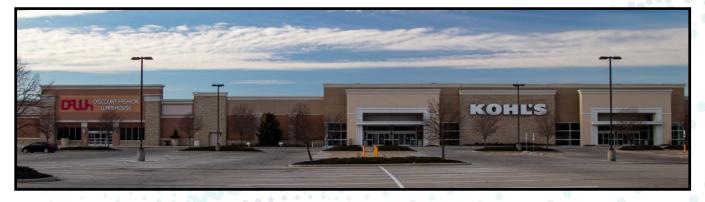

14.334.7731

JSHKOLNIK@EQUITY.NET



MCOOPER@EQUITY.NET

#### GLENNWOOD COMMONS

#### RETAIL AND OUTPARCELS FOR LEASE 820-870 & 880-1000 SUNBURY ROAD, DELAWARE, OHIO

PROPERTY HIGHLIGHTS

- 1,403 SF to 6,600 SF contiguous inline space available
- Two outparcels available:
  - Lot 10: +/- 2.360 acres for lease/BTS
  - Lot 11: +/- 0.700 acres for lease/BTS
- Strong co-tenancy with Kohl's, Meijer, Dollar Tree, and Discount Fashion Warehouse
- Multiple signalized entrances and ample parking
- 28,008 vehicles per day on Route 36/37
- Delaware County is the 21st fastest growing county in the United States (22.9% population increase from 2010 to 2020)





## AERIAL





#### **TENANTS: 820-870**



www.equity.net

equity brokerage

Suite

AAA





### TENANTS: 1100 (outparcel)





#### PHOTOS











#### PHOTOS









#### AVAILABLE STOREFRONTS









#### AVAILABLE STOREFRONT





1-MILE RADIUS DEMOS





**KEY FACTS** 



3-MILE RADIUS DEMOS





**KEY FACTS** 



5-MILE RADIUS DEMOS





The information contained herein has been obtained from the property owner or other sources that we deem reliable. Although we have no reason to doubt its accuracy, no representation or warranty is made regarding the information, and the property is offered "as is." The submission may be modified or withdrawn at any time by the property owner.

equity. brokerage