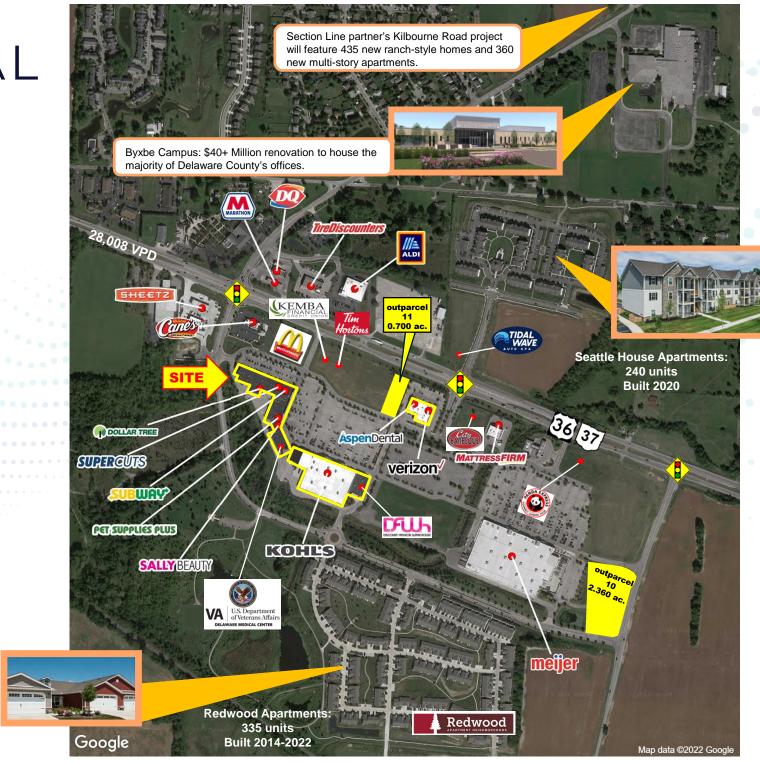

## AERIAL

#### RETAIL AND OUTPARCELS FOR LEASE 820-870 & 880-1000 SUNBURY ROAD, DELAWARE, OHIO

PROPERTY HIGHLIGHTS

- 1,403 SF to 6,600 SF contiguous inline space available
- Two outparcels available:
  - Lot 10: +/- 2.360 acres for lease/BTS
  - Lot 11: +/- 0.700 acres for lease/BTS
- Strong co-tenancy with Kohl's, Meijer, Dollar Tree, and Discount Fashion Warehouse
- Multiple signalized entrances and ample parking
- 28,008 vehicles per day on Route 36/37
- Delaware County is the 21st fastest growing county in the United States (22.9% population increase from 2010 to 2020)