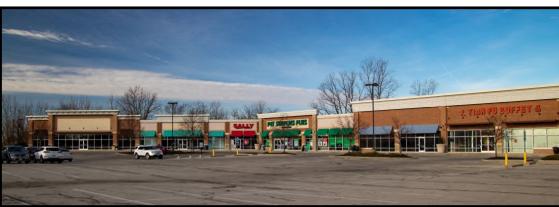

.7731

JSHKOLNIK@EQUITY.NET



MCOOPER@EQUITY.NET

#### GLENNWOOD COMMONS

#### RETAIL AND OUTPARCELS FOR LEASE 820-870 & 880-1000 SUNBURY ROAD, DELAWARE, OHIO

PROPERTY HIGHLIGHTS

- 1,403 SF to 6,600 SF contiguous inline space available
- Two outparcels available:
  - Lot 10: +/- 2.360 acres for lease/BTS
  - Lot 11: +/- 0.700 acres for lease/BTS
- Strong co-tenancy with Kohl's, Meijer, Dollar Tree, and Discount Fashion Warehouse
- Multiple signalized entrances and ample parking
- 28,008 vehicles per day on Route 36/37
- Delaware County is the 21st fastest growing county in the United States (22.9% population increase from 2010 to 2020)





## AERIAL





#### **TENANTS: 820-870**



www.equity.net

equity brokerage

Suite

AAA





### TENANTS: 1100 (outparcel)





#### PHOTOS











#### PHOTOS









#### AVAILABLE STOREFRONTS









#### AVAILABLE STOREFRONT





1-MILE RADIUS DEMOS





**KEY FACTS** 



3-MILE RADIUS DEMOS





**KEY FACTS** 



5-MILE RADIUS DEMOS





The information contained herein has been obtained from the property owner or other sources that we deem reliable. Although we have no reason to doubt its accuracy, no representation or warranty is made regarding the information, and the property is offered "as is." The submission may be modified or withdrawn at any time by the property owner.

equity. brokerage