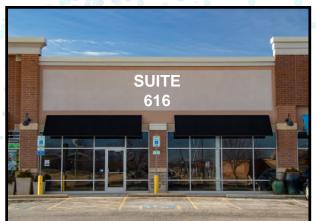

GLENNWOOD COMMONS

#### RETAIL AND OUTPARCELS FOR LEASE 820-870 & 880-1000 SUNBURY ROAD, DELAWARE, OHIO

PROPERTY HIGHLIGHTS

- 1,403 SF to 6,600 SF contiguous inline space available
- Two outparcels available:
  - Lot 10: +/- 2.360 acres for lease/BTS
  - Lot 11: +/- 0.700 acres for lease/BTS
- Strong co-tenancy with Kohl's, Meijer, Dollar Tree, and Discount Fashion Warehouse
- Multiple signalized entrances and ample parking
- 28,008 vehicles per day on Route 36/37
- Delaware County is the 21st fastest growing county in the United States (22.9% population increase from 2010 to 2020)





## AERIAL





#### **TENANTS: 820-870**



www.equity.net

equity brokerage

Suite

AAA





### TENANTS: 1100 (outparcel)





#### PHOTOS











#### PHOTOS









#### AVAILABLE STOREFRONTS









#### AVAILABLE STOREFRONT





1-MILE RADIUS DEMOS





**KEY FACTS** 



3-MILE RADIUS DEMOS





**KEY FACTS** 



5-MILE RADIUS DEMOS





The information contained herein has been obtained from the property owner or other sources that we deem reliable. Although we have no reason to doubt its accuracy, no representation or warranty is made regarding the information, and the property is offered "as is." The submission may be modified or withdrawn at any time by the property owner.

equity. brokerage