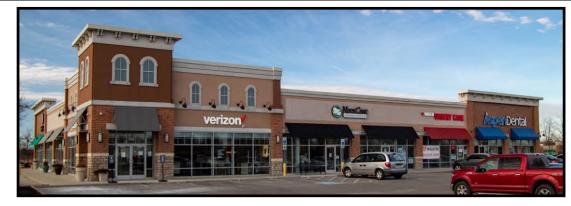

TY.NET



MCOOPER@EQUITY.NET

#### GLENNWOOD COMMONS

#### RETAIL AND OUTPARCELS FOR LEASE 820-870 & 880-1000 SUNBURY ROAD, DELAWARE, OHIO

PROPERTY HIGHLIGHTS

- 1,403 SF to 6,600 SF contiguous inline space available
- Two outparcels available:
  - Lot 10: +/- 2.360 acres for lease/BTS
  - Lot 11: +/- 0.700 acres for lease/BTS
- Strong co-tenancy with Kohl's, Meijer, Dollar Tree, and Discount Fashion Warehouse
- Multiple signalized entrances and ample parking
- 28,008 vehicles per day on Route 36/37
- Delaware County is the 21st fastest growing county in the United States (22.9% population increase from 2010 to 2020)





## AERIAL





#### **TENANTS: 820-870**



www.equity.net

equity brokerage

Suite

AAA





### TENANTS: 1100 (outparcel)





#### PHOTOS











#### PHOTOS









#### AVAILABLE STOREFRONTS









#### AVAILABLE STOREFRONT





1-MILE RADIUS DEMOS





**KEY FACTS** 



3-MILE RADIUS DEMOS





**KEY FACTS** 



5-MILE RADIUS DEMOS





The information contained herein has been obtained from the property owner or other sources that we deem reliable. Although we have no reason to doubt its accuracy, no representation or warranty is made regarding the information, and the property is offered "as is." The submission may be modified or withdrawn at any time by the property owner.

equity. brokerage