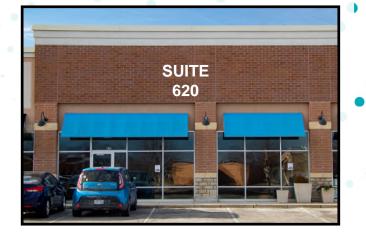

LENNWOOD COMMONS

#### RETAIL AND OUTPARCELS FOR LEASE 820-870 & 880-1000 SUNBURY ROAD, DELAWARE, OHIO

PROPERTY HIGHLIGHTS

- 1,403 SF to 6,600 SF contiguous inline space available
- Two outparcels available:
  - Lot 10: +/- 2.360 acres for lease/BTS
  - Lot 11: +/- 0.700 acres for lease/BTS
- Strong co-tenancy with Kohl's, Meijer, Dollar Tree, and Discount Fashion Warehouse
- Multiple signalized entrances and ample parking
- 28,008 vehicles per day on Route 36/37
- Delaware County is the 21st fastest growing county in the United States (22.9% population increase from 2010 to 2020)





## AERIAL





#### **TENANTS: 820-870**



www.equity.net

equity brokerage

Suite

AAA





### TENANTS: 1100 (outparcel)





#### PHOTOS











#### PHOTOS









#### AVAILABLE STOREFRONTS









#### AVAILABLE STOREFRONT





1-MILE RADIUS DEMOS





**KEY FACTS** 



3-MILE RADIUS DEMOS





**KEY FACTS** 



5-MILE RADIUS DEMOS





The information contained herein has been obtained from the property owner or other sources that we deem reliable. Although we have no reason to doubt its accuracy, no representation or warranty is made regarding the information, and the property is offered "as is." The submission may be modified or withdrawn at any time by the property owner.

equity. brokerage