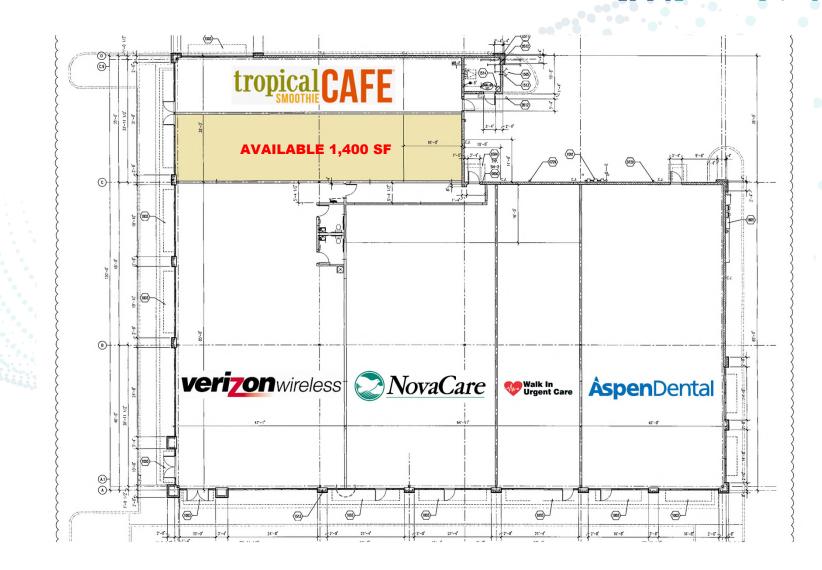

#### AVAILABLE STOREFRONTS

#### RETAIL AND OUTPARCELS FOR LEASE 820-870 & 880-1000 SUNBURY ROAD, DELAWARE, OHIO

PROPERTY HIGHLIGHTS

- 1,403 SF to 6,600 SF contiguous inline space available
- Two outparcels available:
  - Lot 10: +/- 2.360 acres for lease/BTS
  - Lot 11: +/- 0.700 acres for lease/BTS
- Strong co-tenancy with Kohl's, Meijer, Dollar Tree, and Discount Fashion Warehouse
- Multiple signalized entrances and ample parking
- 28,008 vehicles per day on Route 36/37
- Delaware County is the 21st fastest growing county in the United States (22.9% population increase from 2010 to 2020)