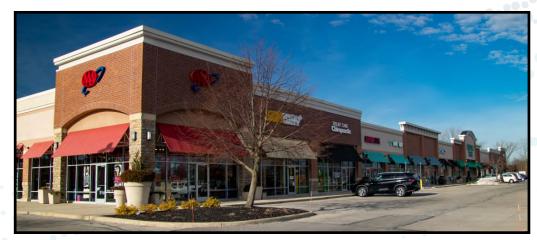

EQUITY.NET



MCOOPER@EQUITY.NET

#### GLENNWOOD COMMONS

#### RETAIL AND OUTPARCELS FOR LEASE 820-870 & 880-1000 SUNBURY ROAD, DELAWARE, OHIO

PROPERTY HIGHLIGHTS

- 1,403 SF to 6,600 SF contiguous inline space available
- Two outparcels available:
  - Lot 10: +/- 2.360 acres for lease/BTS
  - Lot 11: +/- 0.700 acres for lease/BTS
- Strong co-tenancy with Kohl's, Meijer, Dollar Tree, and Discount Fashion Warehouse
- Multiple signalized entrances and ample parking
- 28,008 vehicles per day on Route 36/37
- Delaware County is the 21st fastest growing county in the United States (22.9% population increase from 2010 to 2020)





## AERIAL





#### **TENANTS: 820-870**



www.equity.net

equity brokerage

Suite

AAA





### TENANTS: 1100 (outparcel)





#### PHOTOS











#### PHOTOS









#### AVAILABLE STOREFRONTS









#### AVAILABLE STOREFRONT





1-MILE RADIUS DEMOS





**KEY FACTS** 



3-MILE RADIUS DEMOS





**KEY FACTS** 



5-MILE RADIUS DEMOS





The information contained herein has been obtained from the property owner or other sources that we deem reliable. Although we have no reason to doubt its accuracy, no representation or warranty is made regarding the information, and the property is offered "as is." The submission may be modified or withdrawn at any time by the property owner.

equity. brokerage