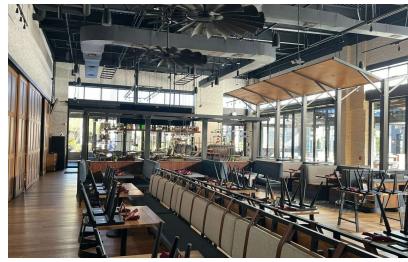

#### **PROPERTY HIGHLIGHTS**

- 9,113 SF 2nd generation full-service restaurant with large patio
- Tenants include: Apple, Cheesecake Factory, P.F. Chang's, Bahama Breeze, Chick-Fil-A, Chipotle, Victoria's Secret, Bath & Body Works, Sephora, Dick's Sporting Goods, and Starbucks
- · Surrounded by strong restaurant sales volumes
- Traffic Counts (AADT): W Brandon Blvd 64,500; Gornto Lake Rd 53,500