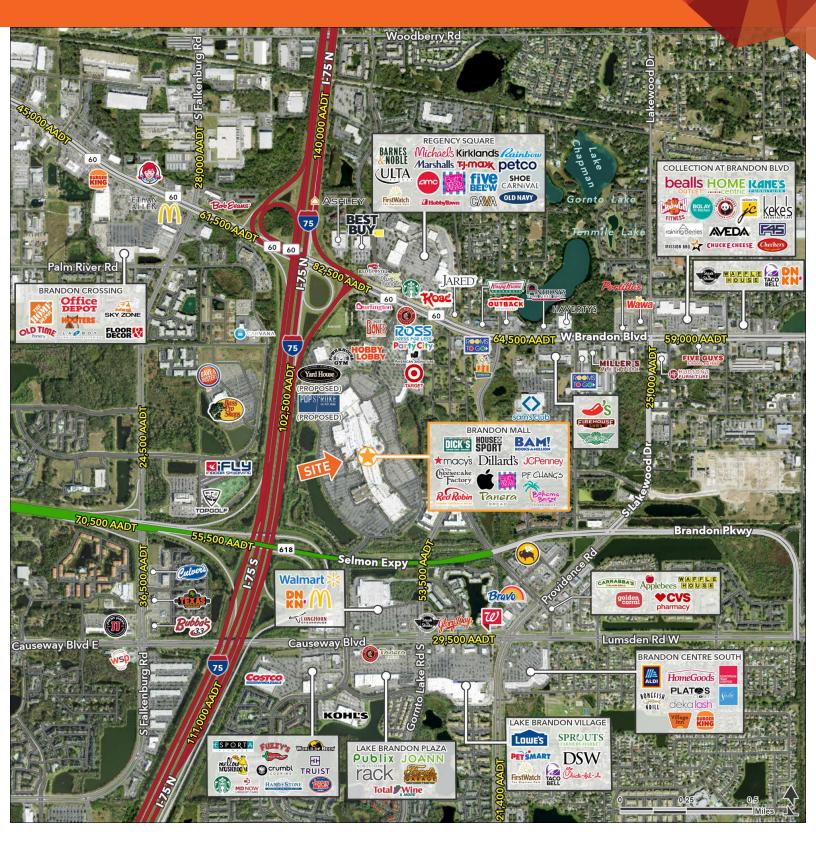

#### **LOCATION DESCRIPTION**

Situated within Brandon Exchange, a regional mall and premier shopping destination conveniently located at the intersection of I-75 and W Brandon Blvd

#### **PROPERTY HIGHLIGHTS**

- 9,113 SF 2nd generation full-service restaurant with large patio
- Tenants include: Apple, Cheesecake Factory, P.F. Chang's, Bahama Breeze, Chick-Fil-A, Chipotle, Victoria's Secret, Bath & Body Works, Sephora, Dick's Sporting Goods, and Starbucks
- · Surrounded by strong restaurant sales volumes
- Traffic Counts (AADT): W Brandon Blvd 64,500; Gornto Lake Rd 53,500