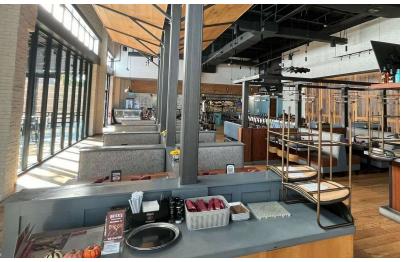

#### **PROPERTY HIGHLIGHTS**

- 9,113 SF 2nd generation full-service restaurant with large patio
- Tenants include: Apple, Cheesecake Factory, P.F. Chang's, Bahama Breeze, Chick-Fil-A, Chipotle, Victoria's Secret, Bath & Body Works, Sephora, Dick's Sporting Goods, and Starbucks
- · Surrounded by strong restaurant sales volumes
- Traffic Counts (AADT): W Brandon Blvd 64,500; Gornto Lake Rd 53,500