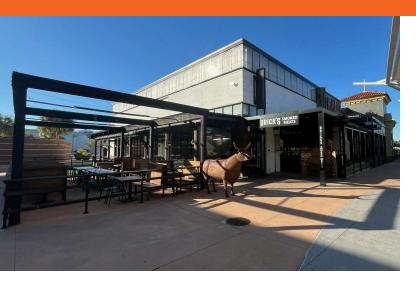

#### **PROPERTY HIGHLIGHTS**

- 9,113 SF 2nd generation full-service restaurant with large patio
- Tenants include: Apple, Cheesecake Factory, P.F. Chang's, Bahama Breeze, Chick-Fil-A, Chipotle, Victoria's Secret, Bath & Body Works, Sephora, Dick's Sporting Goods, and Starbucks
- · Surrounded by strong restaurant sales volumes
- Traffic Counts (AADT): W Brandon Blvd 64,500; Gornto Lake Rd 53,500