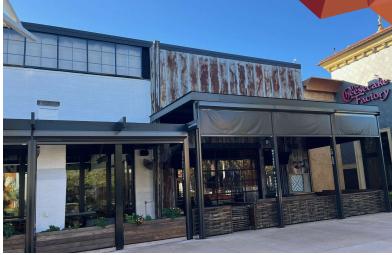

#### **PROPERTY HIGHLIGHTS**

- 9,113 SF 2nd generation full-service restaurant with large patio
- Tenants include: Apple, Cheesecake Factory, P.F. Chang's, Bahama Breeze, Chick-Fil-A, Chipotle, Victoria's Secret, Bath & Body Works, Sephora, Dick's Sporting Goods, and Starbucks
- · Surrounded by strong restaurant sales volumes
- Traffic Counts (AADT): W Brandon Blvd 64,500; Gornto Lake Rd 53,500