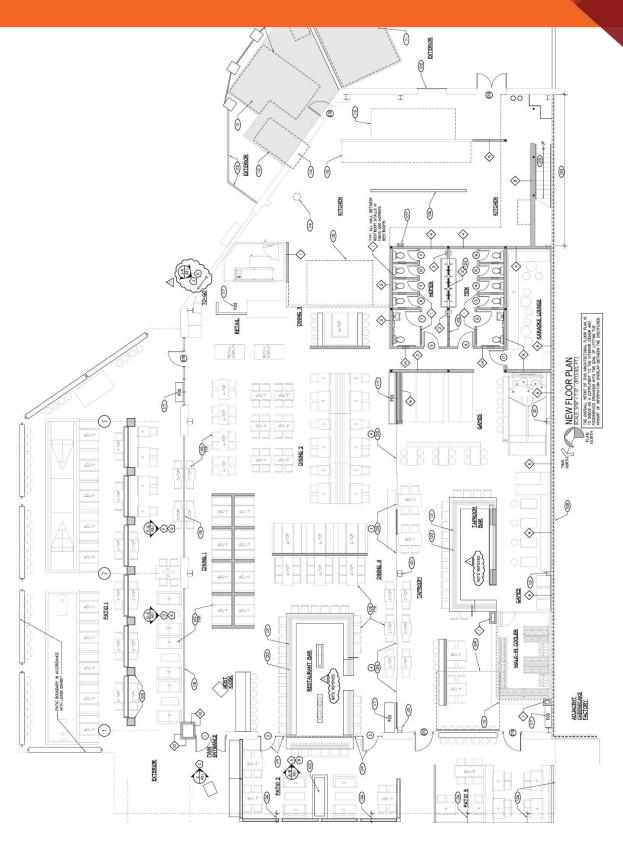

#### **PROPERTY HIGHLIGHTS**

- 9,113 SF 2nd generation full-service restaurant with large patio
- Tenants include: Apple, Cheesecake Factory, P.F. Chang's, Bahama Breeze, Chick-Fil-A, Chipotle, Victoria's Secret, Bath & Body Works, Sephora, Dick's Sporting Goods, and Starbucks
- · Surrounded by strong restaurant sales volumes
- Traffic Counts (AADT): W Brandon Blvd 64,500; Gornto Lake Rd 53,500