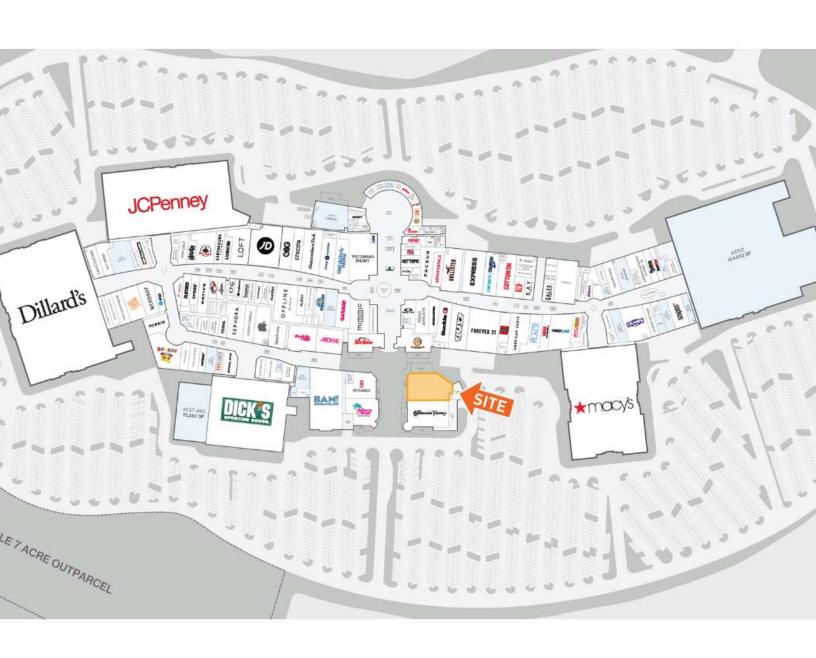

#### **LOCATION DESCRIPTION**

Situated within Brandon Exchange, a regional mall and premier shopping destination conveniently located at the intersection of I-75 and W Brandon Blvd

#### **PROPERTY HIGHLIGHTS**

- 9,113 SF 2nd generation full-service restaurant with large patio
- Tenants include: Apple, Cheesecake Factory, P.F. Chang's, Bahama Breeze, Chick-Fil-A, Chipotle, Victoria's Secret, Bath & Body Works, Sephora, Dick's Sporting Goods, and Starbucks
- · Surrounded by strong restaurant sales volumes
- Traffic Counts (AADT): W Brandon Blvd 64,500; Gornto Lake Rd 53,500