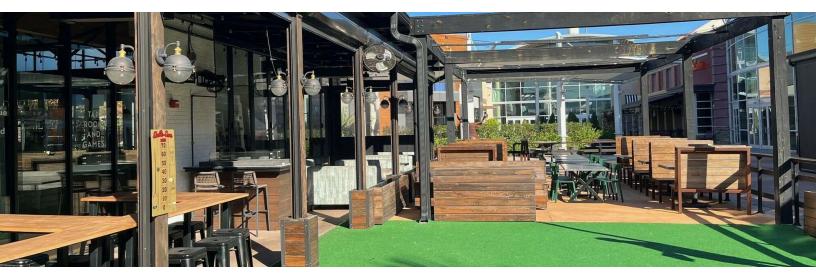

#### **PROPERTY HIGHLIGHTS**

- 9,113 SF 2nd generation full-service restaurant with large patio
- Tenants include: Apple, Cheesecake Factory, P.F. Chang's, Bahama Breeze, Chick-Fil-A, Chipotle, Victoria's Secret, Bath & Body Works, Sephora, Dick's Sporting Goods, and Starbucks
- · Surrounded by strong restaurant sales volumes
- Traffic Counts (AADT): W Brandon Blvd 64,500; Gornto Lake Rd 53,500