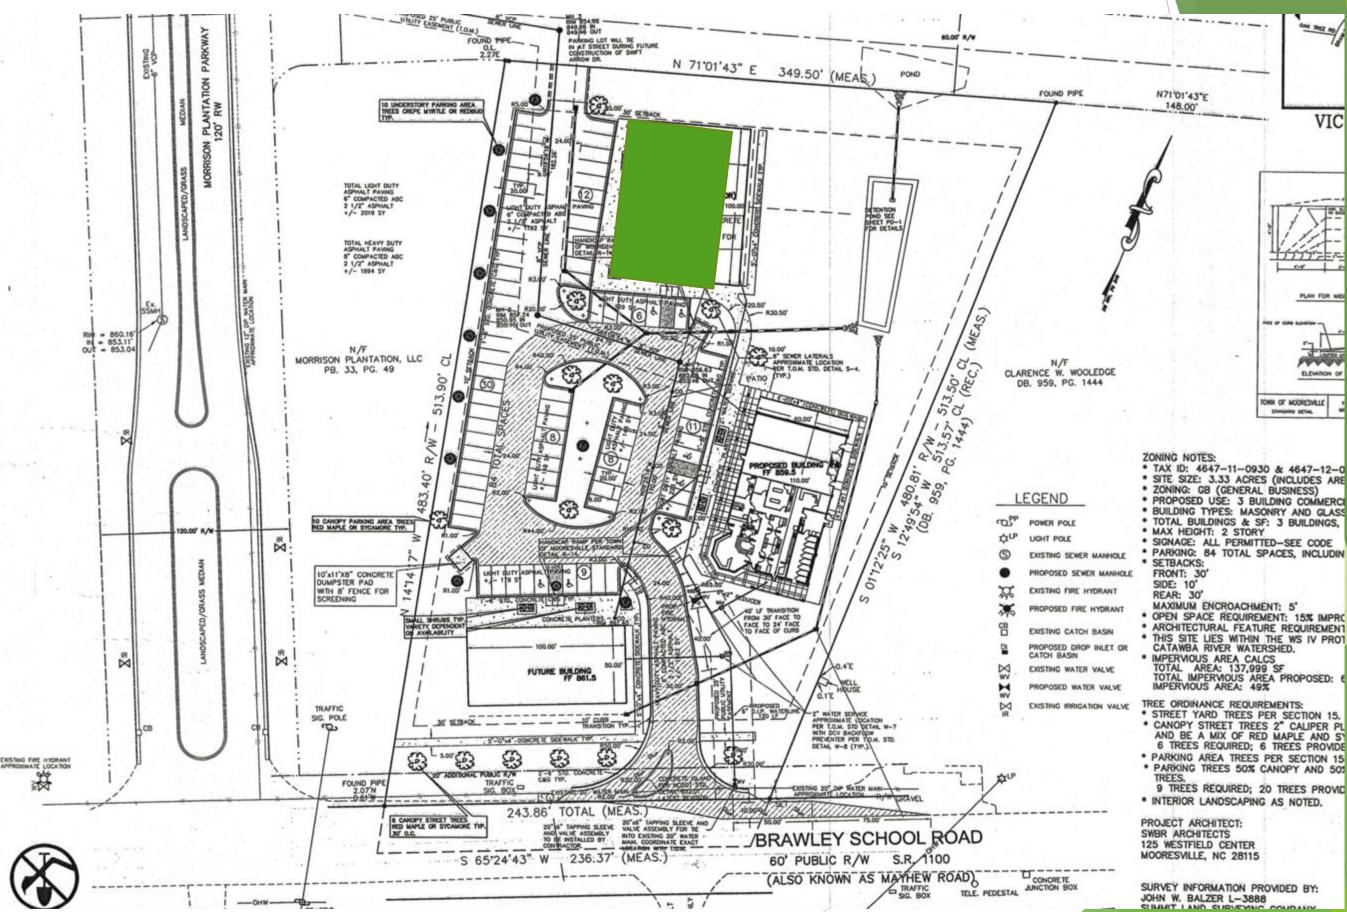

### **APPROVED FOR UP TO 6500 SF BUILDING!**

\*\*\*Owner is willing to discuss Build to Suit Option and/or Leasing Option Available up to 6500 SF

\*\*\*At a total price of \$545,000, this improved parcel of land already has a recently updated parking lot, stormwater detention pond, and stub-outs for water and sewer.

### Asking Price \$545,000 ---PRICE IMPROVEMENT!!

- High Residential Nearby
- Brawley School Road: 20,000-34,999 per NCDOT AADT
- 2023 Average Household Income: 112,046 (1-mile), 113,198 (3-mile), 113,457 (5-mile)
- 1.45 acres +/-
- CUCMX Zoning
- Town of Mooresville
- Public Sewer and Water
- Electric On-Site
- Building Pad Site
- Storm Detention in Place and driveway access
- Common Parking
- 2.2 miles +/- from Interstate 77
- Off Exit 35 Interstate 77
- Ideal for Office, Medical, Retail
- Part of Parkway Plaza Center
- Current Tenants: Harbor Point Animal Hospital, Napa Auto Parts, Century 21, Edward Jones and New Car Wash
- The Brawley School Next to Parcel(s)
- Can send Alta Survey, CCR's, CMX Zoning Ordinance, Civil and a Design Proposal, Phase 1 and Title Available upon request.
- Monument Signage Available
- .97 Acres (tax parcel # 4647029136)
- with Adjacent .48 Acre Detention Pond (# 4647121293)

# Pad Ready Site with Parking, Utilities, and Storm Detention in Place