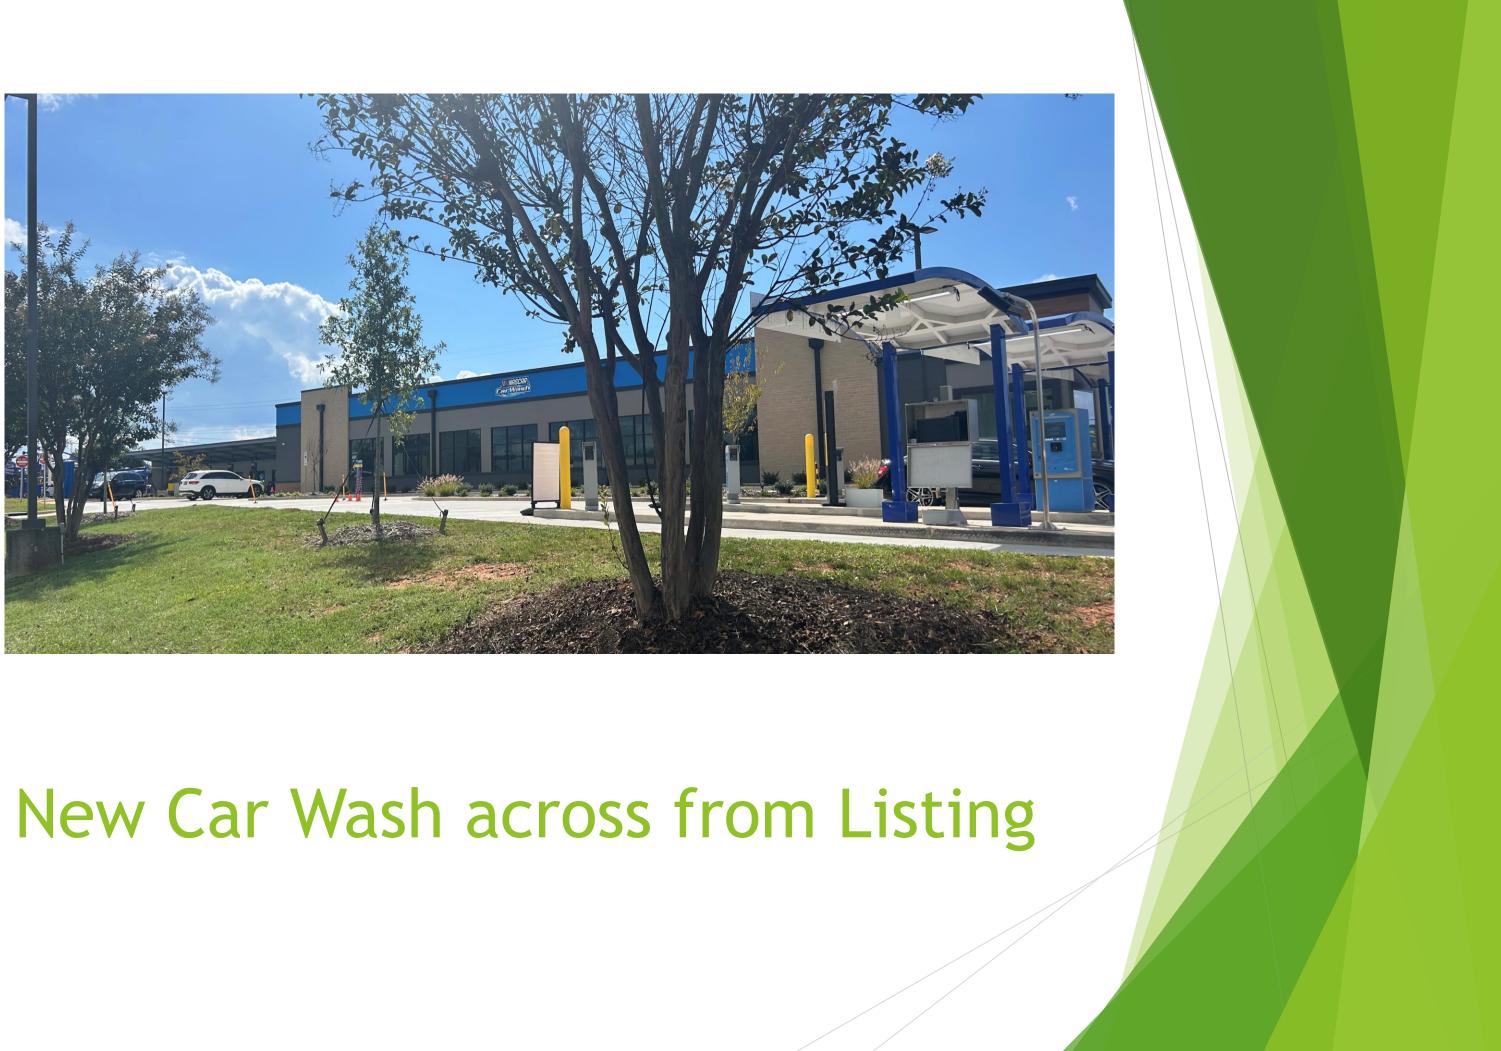

### Asking Price \$545,000 ---PRICE IMPROVEMENT!!

- High Residential Nearby
- Brawley School Road: 20,000-34,999 per NCDOT AADT
- 2023 Average Household Income: 112,046 (1-mile), 113,198 (3-mile), 113,457 (5-mile)
- 1.45 acres +/-
- CUCMX Zoning
- Town of Mooresville
- Public Sewer and Water
- Electric On-Site
- Building Pad Site
- Storm Detention in Place and driveway access
- Common Parking
- 2.2 miles +/- from Interstate 77
- Off Exit 35 Interstate 77
- Ideal for Office, Medical, Retail
- Part of Parkway Plaza Center
- Current Tenants: Harbor Point Animal Hospital, Napa Auto Parts, Century 21, Edward Jones and New Car Wash
- The Brawley School Next to Parcel(s)
- Can send Alta Survey, CCR's, CMX Zoning Ordinance, Civil and a Design Proposal, Phase 1 and Title Available upon request.
- Monument Signage Available
- .97 Acres (tax parcel # 4647029136)
- with Adjacent .48 Acre Detention Pond (# 4647121293)