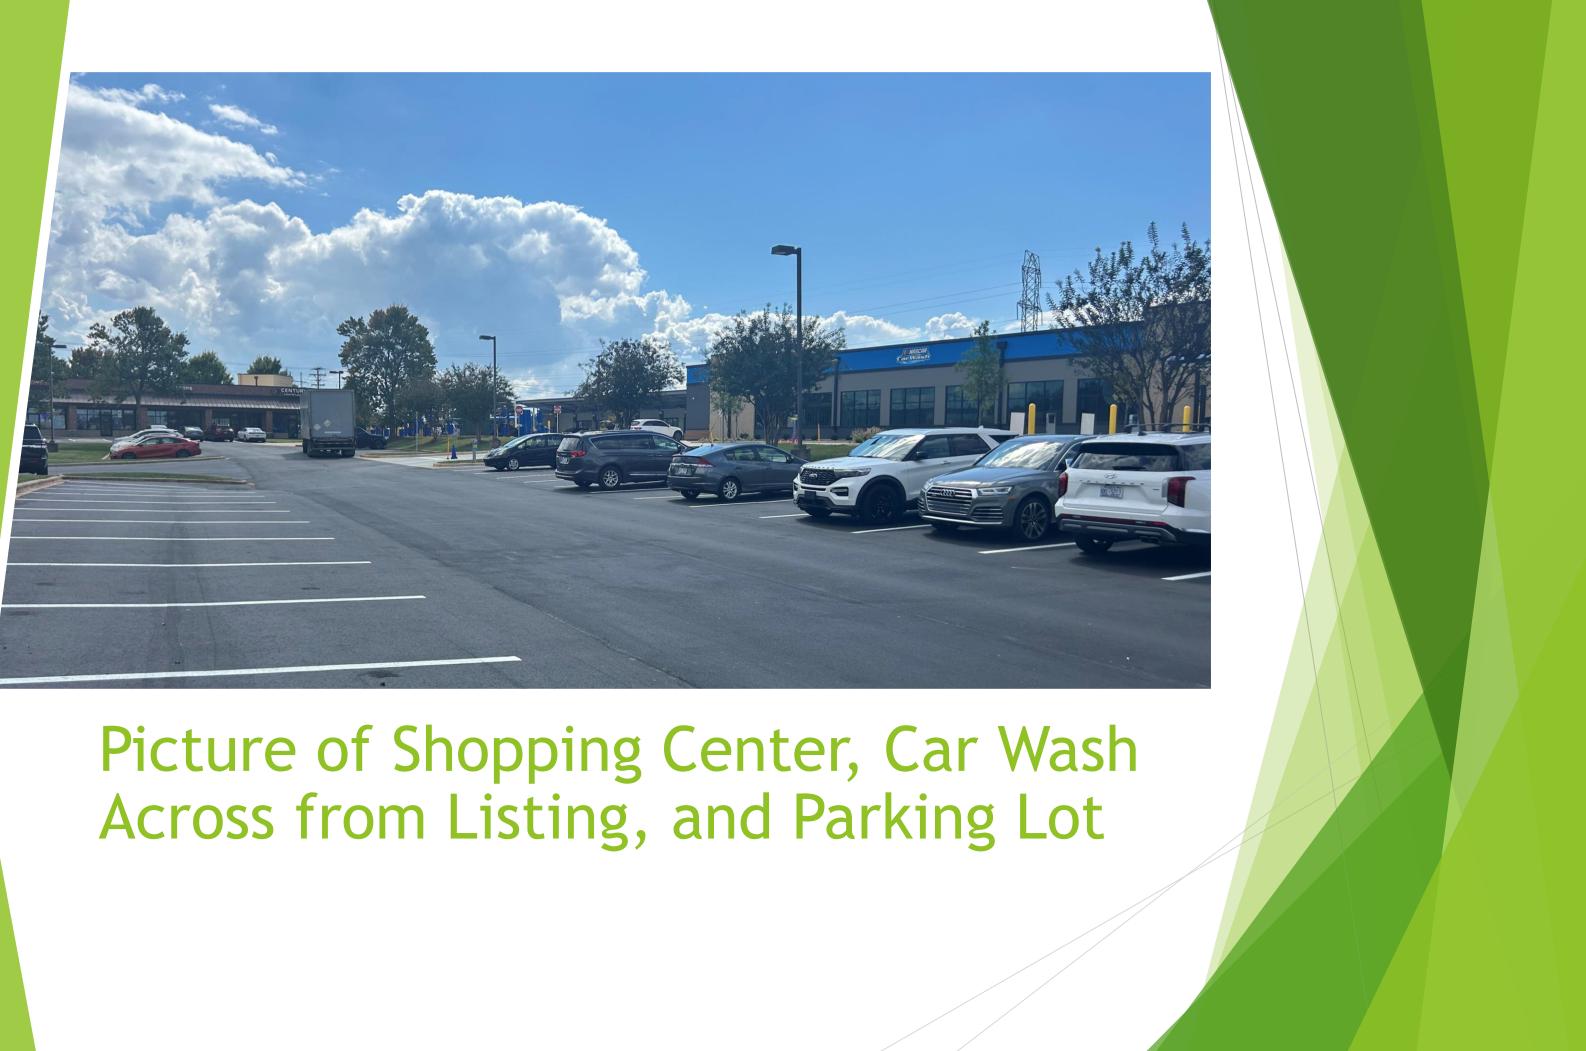

### Asking Price \$545,000 ---PRICE IMPROVEMENT!!

- High Residential Nearby
- Brawley School Road: 20,000-34,999 per NCDOT AADT
- 2023 Average Household Income: 112,046 (1-mile), 113,198 (3-mile), 113,457 (5-mile)
- 1.45 acres +/-
- CUCMX Zoning
- Town of Mooresville
- Public Sewer and Water
- Electric On-Site
- Building Pad Site
- Storm Detention in Place and driveway access
- Common Parking
- 2.2 miles +/- from Interstate 77
- Off Exit 35 Interstate 77
- Ideal for Office, Medical, Retail
- Part of Parkway Plaza Center
- Current Tenants: Harbor Point Animal Hospital, Napa Auto Parts, Century 21, Edward Jones and New Car Wash
- The Brawley School Next to Parcel(s)
- Can send Alta Survey, CCR's, CMX Zoning Ordinance, Civil and a Design Proposal, Phase 1 and Title Available upon request.
- Monument Signage Available
- .97 Acres (tax parcel # 4647029136)
- with Adjacent .48 Acre Detention Pond (# 4647121293)