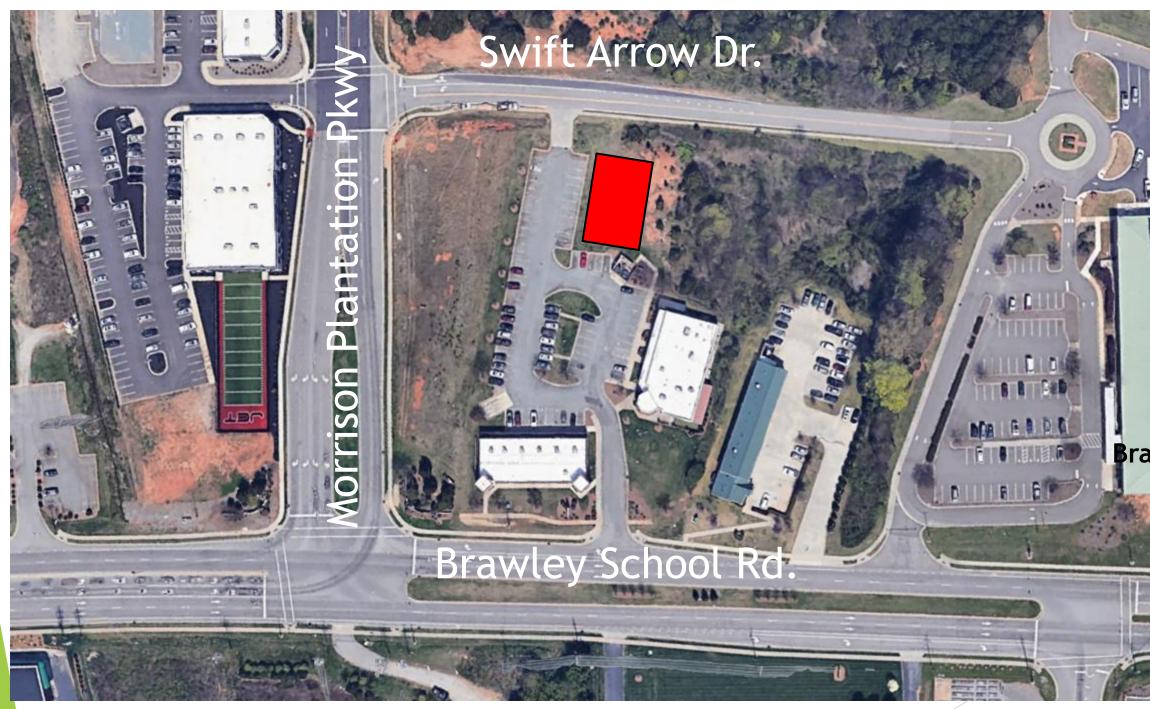

1.45 Acres +/- BUILDING PAD SITE-APPROVED FOR UP TO 6500 SF BUILDING- Located near the Corner of Brawley School Rd and Morrison Plantation, Mooresville, NC and part of Park Plaza Shopping Center

- BRAWLEY SCHOOL RD 20,000-34,999 VPD

LOT 2

RESIDENTIAL

**INTERSTATE 77** 

BUILDNG PAD SITE NEAR BUSY INTERSECTION OF BRAWLEY SCHOOL RD AND MORRISON PLANTATION PARKWAY, MOORESVILLE, NC (LAKE NORMAN)!

### Asking Price \$545,000 ---PRICE IMPROVEMENT!!

- High Residential Nearby
- Brawley School Road: 20,000-34,999 per NCDOT AADT
- 2023 Average Household Income: 112,046 (1-mile), 113,198 (3-mile), 113,457 (5-mile)
- 1.45 acres +/-
- CUCMX Zoning
- Town of Mooresville
- Public Sewer and Water
- Electric On-Site
- Building Pad Site
- Storm Detention in Place and driveway access
- Common Parking
- 2.2 miles +/- from Interstate 77
- Off Exit 35 Interstate 77
- Ideal for Office, Medical, Retail
- Part of Parkway Plaza Center
- Current Tenants: Harbor Point Animal Hospital, Napa Auto Parts, Century 21, Edward Jones and New Car Wash
- The Brawley School Next to Parcel(s)
- Can send Alta Survey, CCR's, CMX Zoning Ordinance, Civil and a Design Proposal, Phase 1 and Title Available upon request.
- Monument Signage Available
- .97 Acres (tax parcel # 4647029136)
- with Adjacent .48 Acre Detention Pond (# 4647121293)

# Pad Ready Site with Parking, Utilities, and Storm Detention in Place