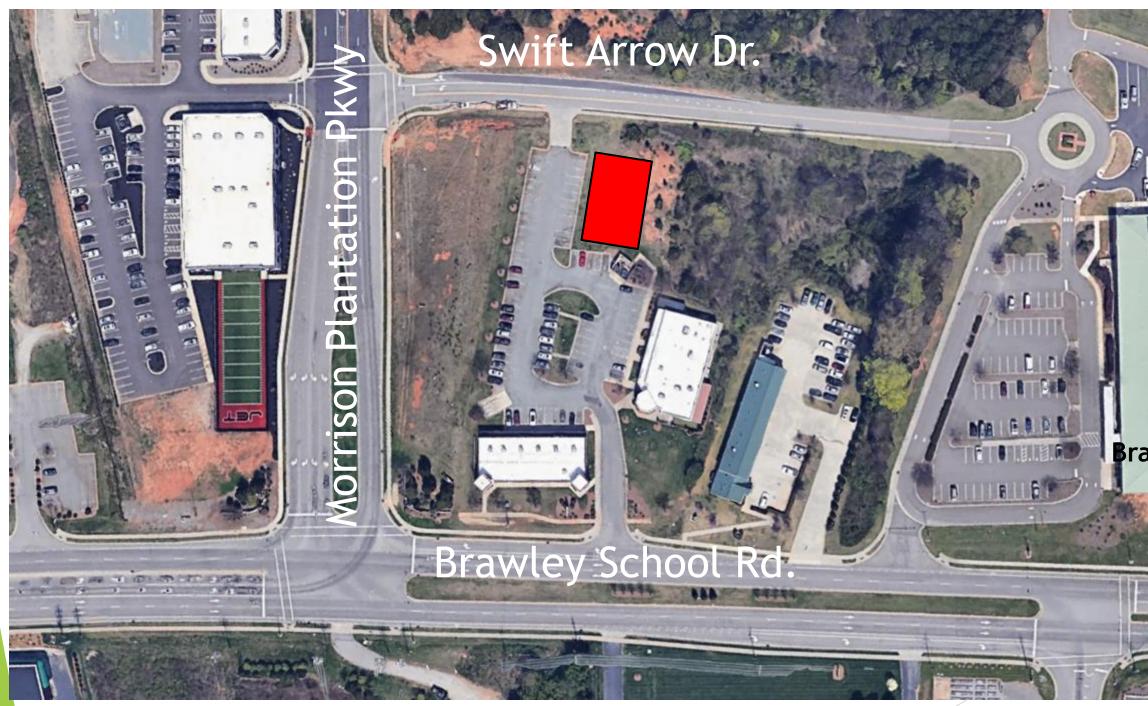

1.45 Acres +/- BUILDING PAD SITE-APPROVED FOR UP TO 6500 SF BUILDING- Located near the Corner of Brawley School Rd and Morrison Plantation, Mooresville, NC and part of Park Plaza Shopping Center

- BRAWLEY SCHOOL RD 20,000-34,999 VPD

LOT 2

RESIDENTIAL

**INTERSTATE 77** 

BUILDNG PAD SITE NEAR BUSY INTERSECTION OF BRAWLEY SCHOOL RD AND MORRISON PLANTATION PARKWAY, MOORESVILLE, NC (LAKE NORMAN)!

### Asking Price \$545,000 ---PRICE IMPROVEMENT!!

- High Residential Nearby
- Brawley School Road: 20,000-34,999 per NCDOT AADT
- 2023 Average Household Income: 112,046 (1-mile), 113,198 (3-mile), 113,457 (5-mile)
- 1.45 acres +/-
- CUCMX Zoning
- Town of Mooresville
- Public Sewer and Water
- Electric On-Site
- Building Pad Site
- Storm Detention in Place and driveway access
- Common Parking
- 2.2 miles +/- from Interstate 77
- Off Exit 35 Interstate 77
- Ideal for Office, Medical, Retail
- Part of Parkway Plaza Center
- Current Tenants: Harbor Point Animal Hospital, Napa Auto Parts, Century 21, Edward Jones and New Car Wash
- The Brawley School Next to Parcel(s)
- Can send Alta Survey, CCR's, CMX Zoning Ordinance, Civil and a Design Proposal, Phase 1 and Title Available upon request.
- Monument Signage Available
- .97 Acres (tax parcel # 4647029136)
- with Adjacent .48 Acre Detention Pond (# 4647121293)