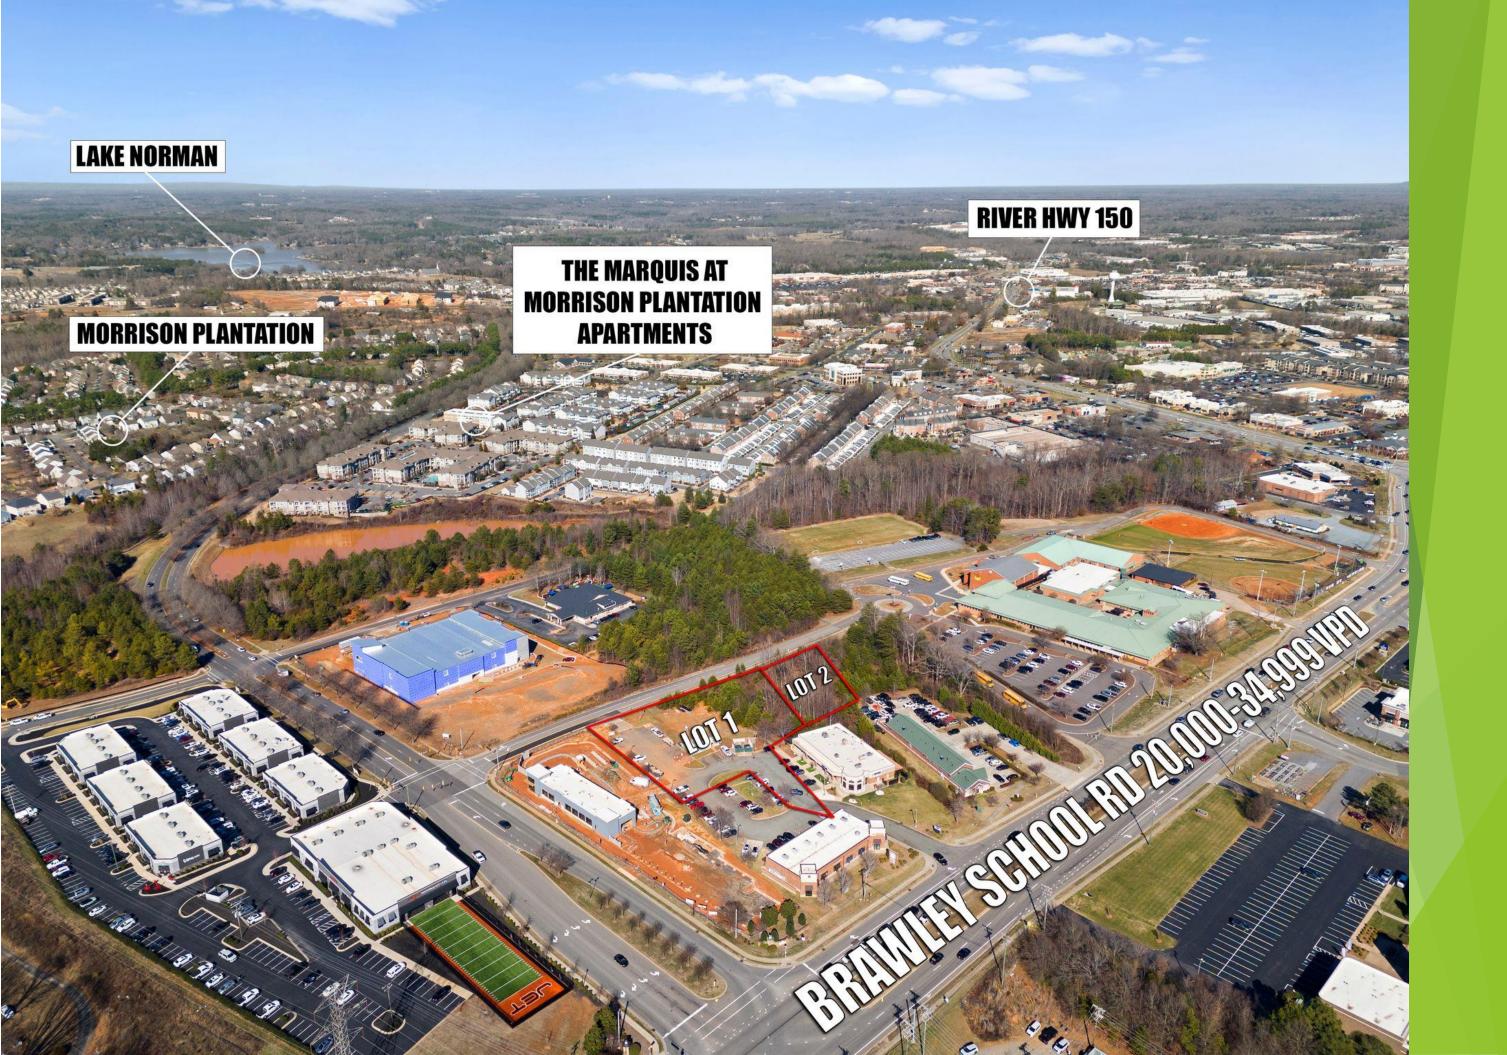

1.45 Acres +/- BUILDING PAD SITE-APPROVED FOR UP TO 6500 SF BUILDING- Located near the Corner of Brawley School Rd and Morrison Plantation, Mooresville, NC and part of Park Plaza Shopping Center

- BRAWLEY SCHOOL RD 20,000-34,999 VPD

LOT 2

RESIDENTIAL

**INTERSTATE 77** 

BUILDNG PAD SITE NEAR BUSY INTERSECTION OF BRAWLEY SCHOOL RD AND MORRISON PLANTATION PARKWAY, MOORESVILLE, NC (LAKE NORMAN)!

### Asking Price \$545,000 ---PRICE IMPROVEMENT!!

- High Residential Nearby
- Brawley School Road: 20,000-34,999 per NCDOT AADT
- 2023 Average Household Income: 112,046 (1-mile), 113,198 (3-mile), 113,457 (5-mile)
- 1.45 acres +/-
- CUCMX Zoning
- Town of Mooresville
- Public Sewer and Water
- Electric On-Site
- Building Pad Site
- Storm Detention in Place and driveway access
- Common Parking
- 2.2 miles +/- from Interstate 77
- Off Exit 35 Interstate 77
- Ideal for Office, Medical, Retail
- Part of Parkway Plaza Center
- Current Tenants: Harbor Point Animal Hospital, Napa Auto Parts, Century 21, Edward Jones and New Car Wash
- The Brawley School Next to Parcel(s)
- Can send Alta Survey, CCR's, CMX Zoning Ordinance, Civil and a Design Proposal, Phase 1 and Title Available upon request.
- Monument Signage Available
- .97 Acres (tax parcel # 4647029136)
- with Adjacent .48 Acre Detention Pond (# 4647121293)

LOT 2

LOTA