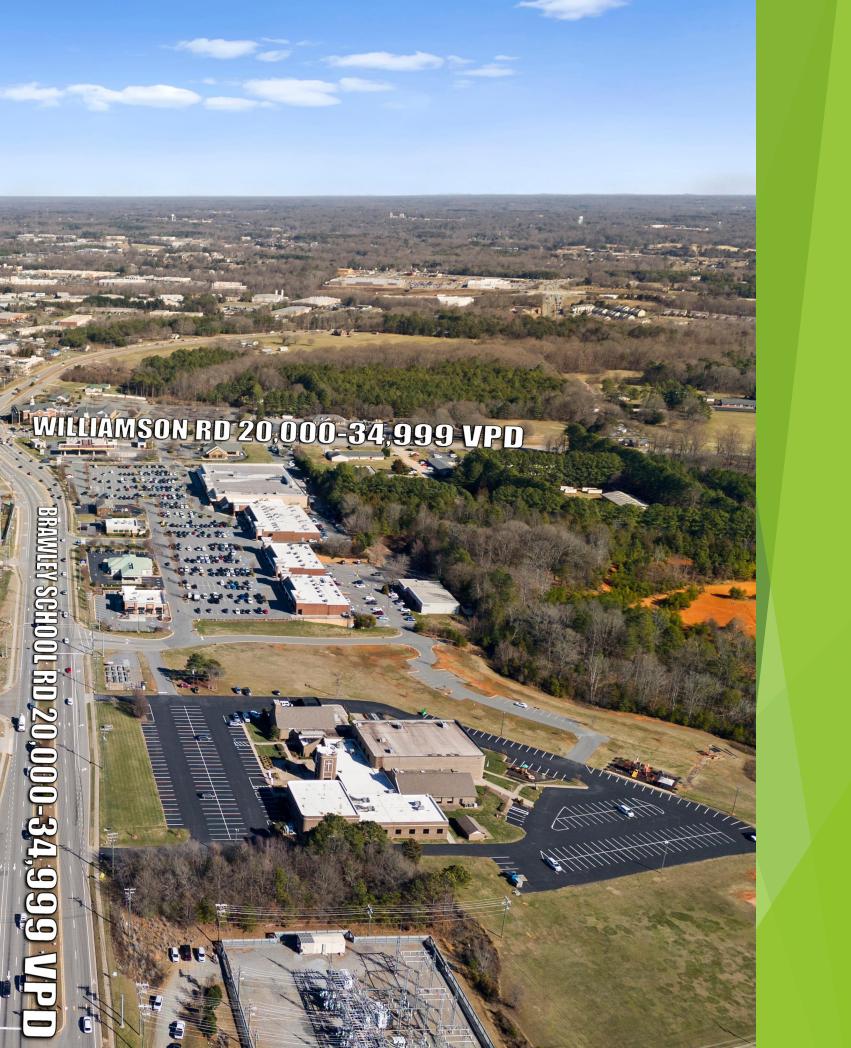

### Asking Price \$545,000 ---PRICE IMPROVEMENT!!

- High Residential Nearby
- Brawley School Road: 20,000-34,999 per NCDOT AADT
- 2023 Average Household Income: 112,046 (1-mile), 113,198 (3-mile), 113,457 (5-mile)
- 1.45 acres +/-
- CUCMX Zoning
- Town of Mooresville
- Public Sewer and Water
- Electric On-Site
- Building Pad Site
- Storm Detention in Place and driveway access
- Common Parking
- 2.2 miles +/- from Interstate 77
- Off Exit 35 Interstate 77
- Ideal for Office, Medical, Retail
- Part of Parkway Plaza Center
- Current Tenants: Harbor Point Animal Hospital, Napa Auto Parts, Century 21, Edward Jones and New Car Wash
- The Brawley School Next to Parcel(s)
- Can send Alta Survey, CCR's, CMX Zoning Ordinance, Civil and a Design Proposal, Phase 1 and Title Available upon request.
- Monument Signage Available
- .97 Acres (tax parcel # 4647029136)
- with Adjacent .48 Acre Detention Pond (# 4647121293)