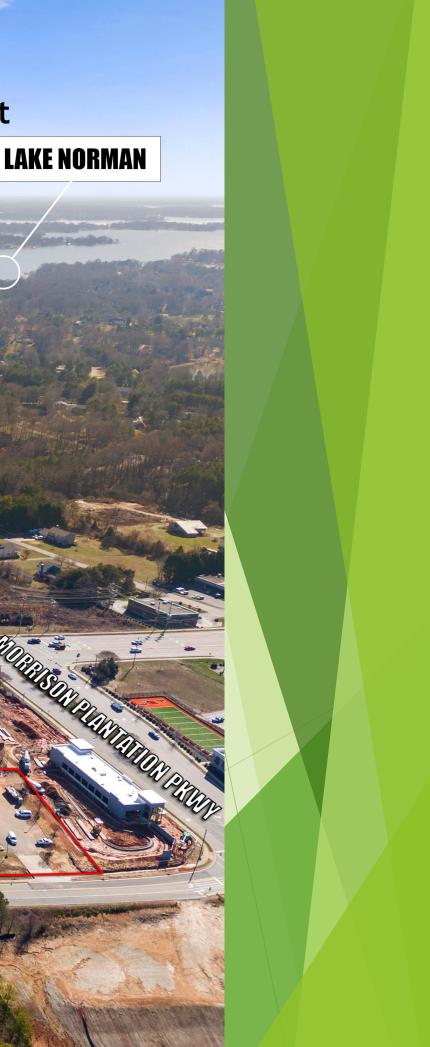

1.45 Acres +/- BUILDING PAD SITE-APPROVED FOR UP TO 6500 SF BUILDING- Located near the Corner of Brawley School Rd and Morrison Plantation, Mooresville, NC and part of Park Plaza Shopping Center

- BRAWLEY SCHOOL RD 20,000-34,999 VPD

LOT 2

RESIDENTIAL

**INTERSTATE 77** 

BUILDNG PAD SITE NEAR BUSY INTERSECTION OF BRAWLEY SCHOOL RD AND MORRISON PLANTATION PARKWAY, MOORESVILLE, NC (LAKE NORMAN)!