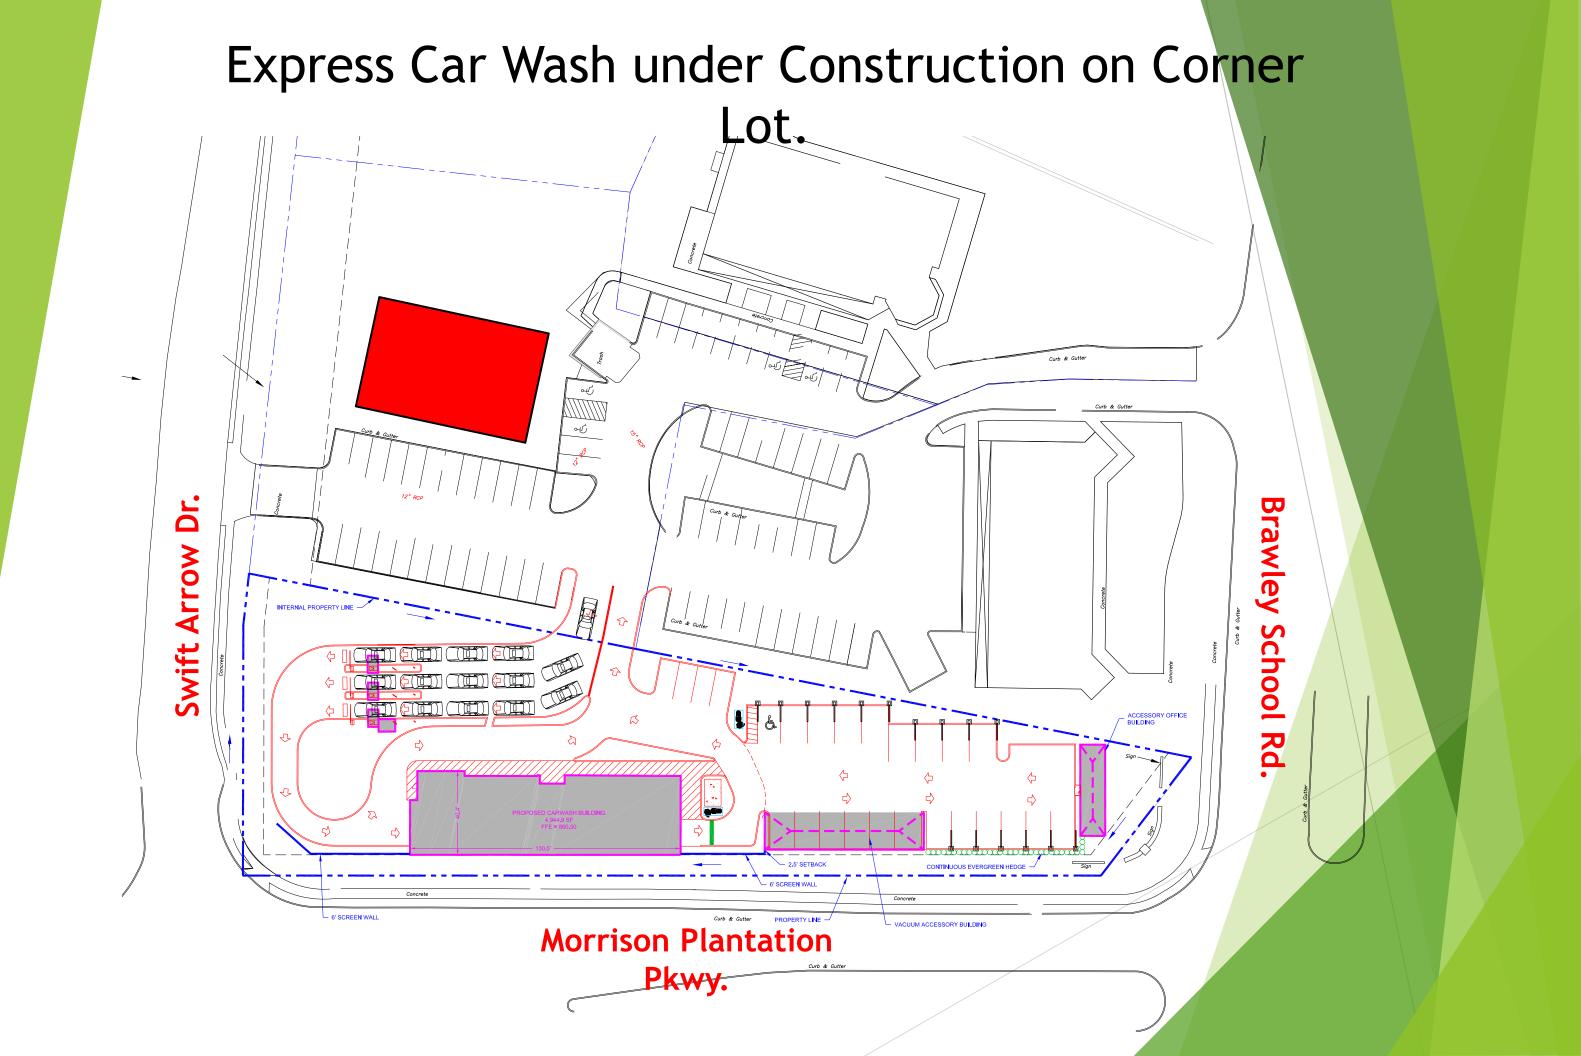

### Asking Price \$545,000 ---PRICE IMPROVEMENT!!

- High Residential Nearby
- Brawley School Road: 20,000-34,999 per NCDOT AADT
- 2023 Average Household Income: 112,046 (1-mile), 113,198 (3-mile), 113,457 (5-mile)
- 1.45 acres +/-
- CUCMX Zoning
- Town of Mooresville
- Public Sewer and Water
- Electric On-Site
- Building Pad Site
- Storm Detention in Place and driveway access
- Common Parking
- 2.2 miles +/- from Interstate 77
- Off Exit 35 Interstate 77
- Ideal for Office, Medical, Retail
- Part of Parkway Plaza Center
- Current Tenants: Harbor Point Animal Hospital, Napa Auto Parts, Century 21, Edward Jones and New Car Wash
- The Brawley School Next to Parcel(s)
- Can send Alta Survey, CCR's, CMX Zoning Ordinance, Civil and a Design Proposal, Phase 1 and Title Available upon request.
- Monument Signage Available
- .97 Acres (tax parcel # 4647029136)
- with Adjacent .48 Acre Detention Pond (# 4647121293)

# Pad Ready Site with Parking, Utilities, and Storm Detention in Place