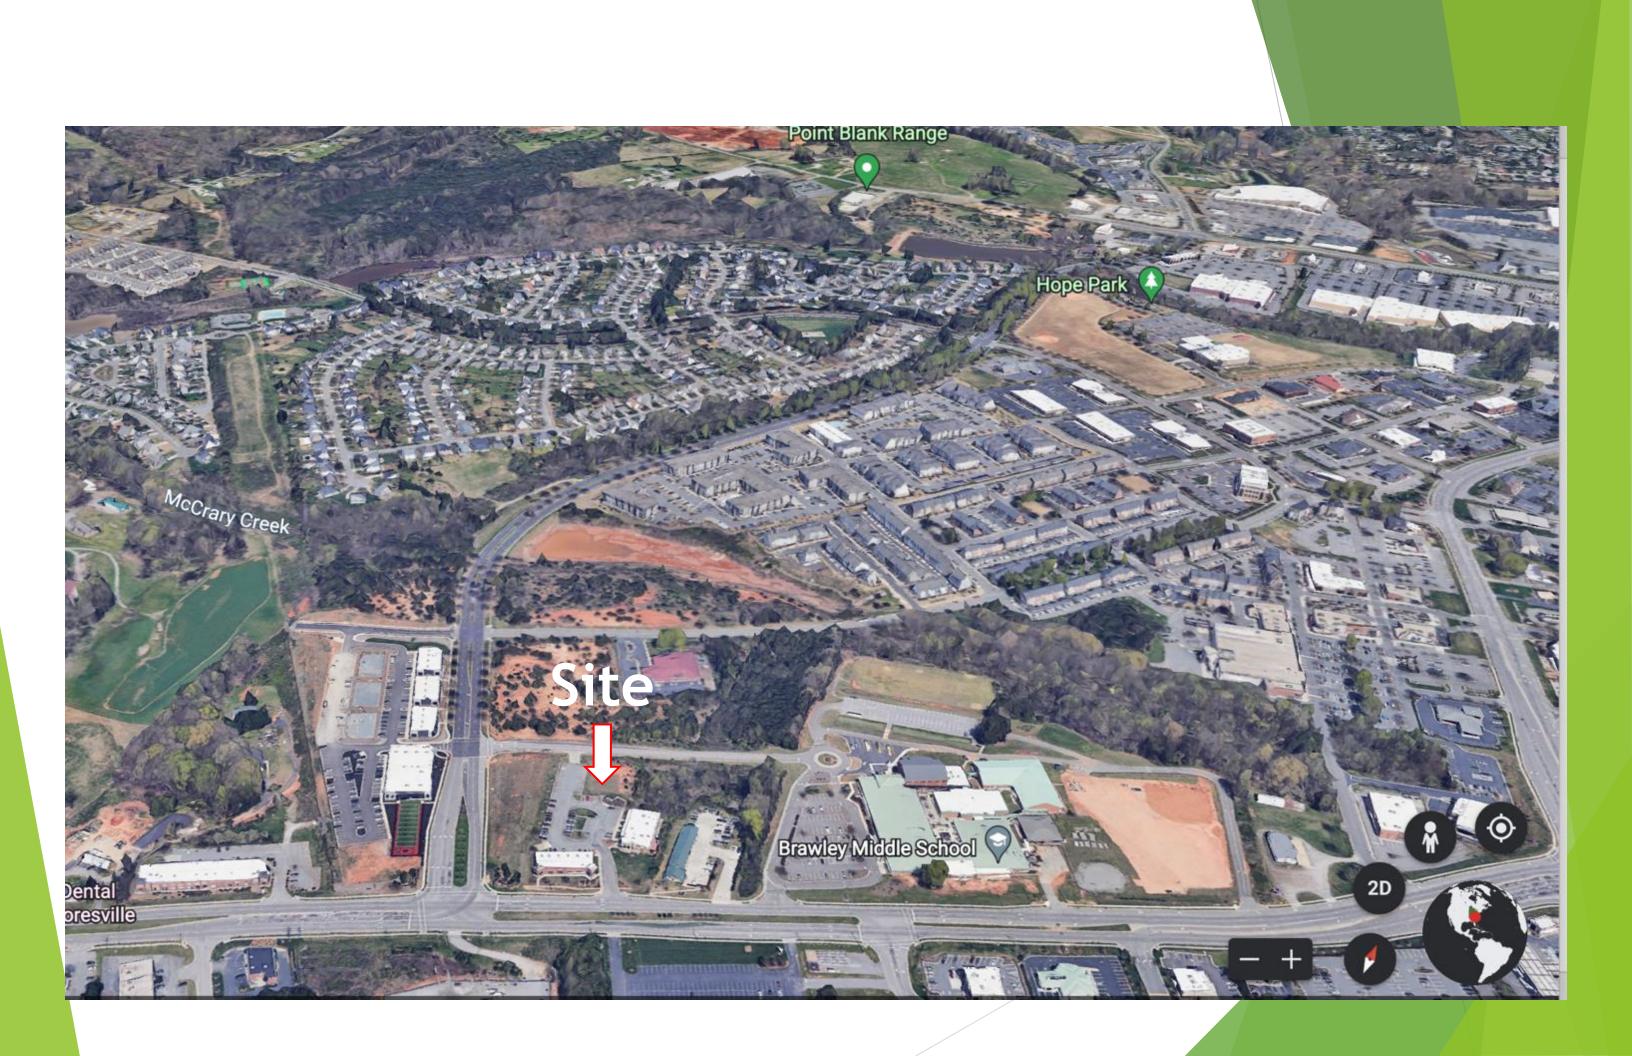

erage Household Income: 112,046 (1-mile), 113,198 (3-mile), 113,457 (5-mile)
- 1.45 acres +/-
- CUCMX Zoning
- Town of Mooresville
- Public Sewer and Water
- Electric On-Site
- Building Pad Site
- Storm Detention in Place and driveway access
- Common Parking
- 2.2 miles +/- from Interstate 77
- Off Exit 35 Interstate 77
- Ideal for Office, Medical, Retail
- Part of Parkway Plaza Center
- Current Tenants: Harbor Point Animal Hospital, Napa Auto Parts, Century 21, Edward Jones and New Car Wash
- The Brawley School Next to Parcel(s)
- Can send Alta Survey, CCR's, CMX Zoning Ordinance, Civil and a Design Proposal, Phase 1 and Title Available upon request.
- Monument Signage Available
- .97 Acres (tax parcel # 4647029136)
- with Adjacent .48 Acre Detention Pond (# 4647121293)



LOT 2

LOTA









# Pad Ready Site with Parking, Utilities, and Storm Detention in Place



### Brawley Middle School

# **Existing Tenants**



Century 21, Edward Jones, & Napa Auto Parts

### Harbor Point Animal Hospital

# Approved for 6,500 Sq. Ft. Retail, Office, or Medical





## Address to Be Assigned Search for 659 Morrison Plantation Pkwy., Mooresville, NC



### Brawley Middle School







## Newly Redone Parking Lot



For more information Contact:

Kristen Ingram Kristen.ingram@gbrokerage.com 910-297-4577

Gordon Allebach Gordon@gbrokerage.com 704-737-1270