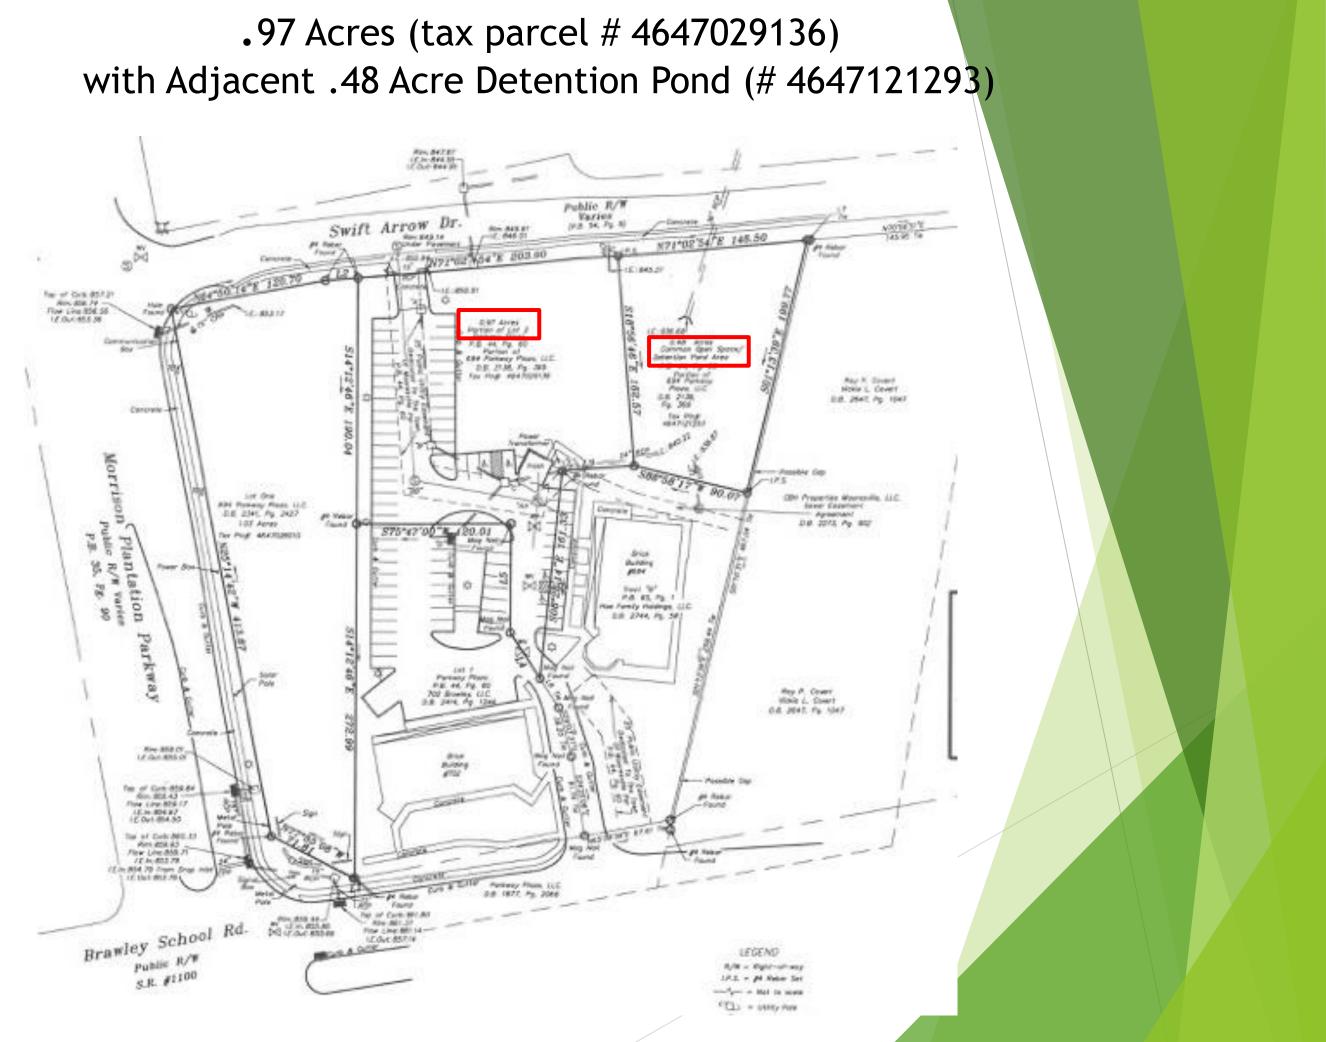

### Asking Price \$545,000 ---PRICE IMPROVEMENT!!

- High Residential Nearby
- Brawley School Road: 20,000-34,999 per NCDOT AADT
- 2023 Average Household Income: 112,046 (1-mile), 113,198 (3-mile), 113,457 (5-mile)
- 1.45 acres +/-
- CUCMX Zoning
- Town of Mooresville
- Public Sewer and Water
- Electric On-Site
- Building Pad Site
- Storm Detention in Place and driveway access
- Common Parking
- 2.2 miles +/- from Interstate 77
- Off Exit 35 Interstate 77
- Ideal for Office, Medical, Retail
- Part of Parkway Plaza Center
- Current Tenants: Harbor Point Animal Hospital, Napa Auto Parts, Century 21, Edward Jones and New Car Wash
- The Brawley School Next to Parcel(s)
- Can send Alta Survey, CCR's, CMX Zoning Ordinance, Civil and a Design Proposal, Phase 1 and Title Available upon request.
- Monument Signage Available
- .97 Acres (tax parcel # 4647029136)
- with Adjacent .48 Acre Detention Pond (# 4647121293)