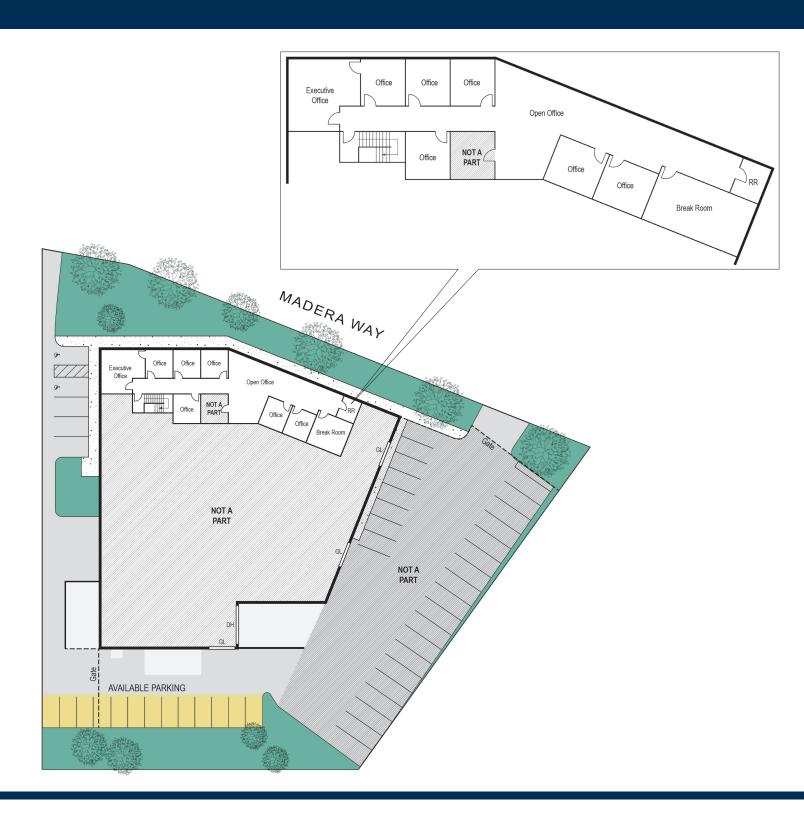

## **Property Details**

- ±1,981 SF Office Space
- 1 Executive Office, 6 Private Offices, Open
  Concept Bullpen, Break Room with Kitchen
- Onsite and Street Parking
- Immediate Access to 91 Freeway
- Corona-Riverside Border