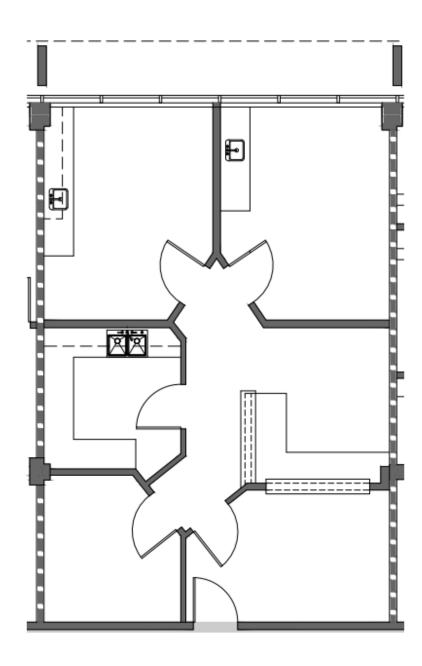

Condition: Entire suite

newly renovated

**Suite: 305** 

**Sq. Ft.:** 1,026

Type: Medical Suite

Floor: 3rd

**Rate:** \$4.75/SF

Modified Gross - Tenant pays electric + janitorial

Available: Now

Condition: Entire suite

newly renovated

14150 Culver Drive, Irvine, CA 92604

14150 Culver Drive, Irvine, CA 92604

Kyle Desmet 949-694-6556 kyled@mrc1.com This information has been obtained from sources believed reliable but has not been verified for accuracy or completeness. You should conduct a careful, independent investigation of the property and verify all information. Any reliance on this information is solely at your own risk. All marks displayed on this document are the property of their respective owners, and the use of such logos does not imply any affiliation with or endorsement of Meadows Asset Management.