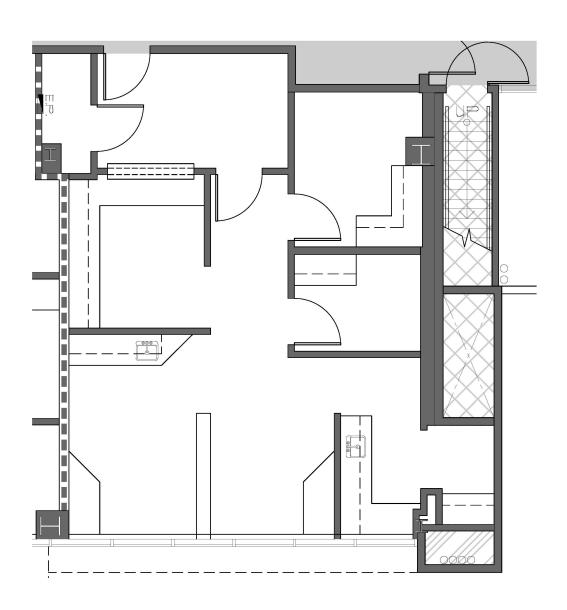

14150 Culver Drive, Irvine, CA 92604

**Suite: 303** 

**Sq. Ft.:** 941

Type: Medical Suite

Floor: 3rd

**Rate:** \$4.75/SF

Modified Gross - Tenant pays electric + janitorial

Available: Now

Condition: Entire suite

newly renovated

**Suite: 305** 

**Sq. Ft.:** 1,026

Type: Medical Suite

Floor: 3rd

**Rate:** \$4.75/SF

Modified Gross - Tenant pays electric + janitorial