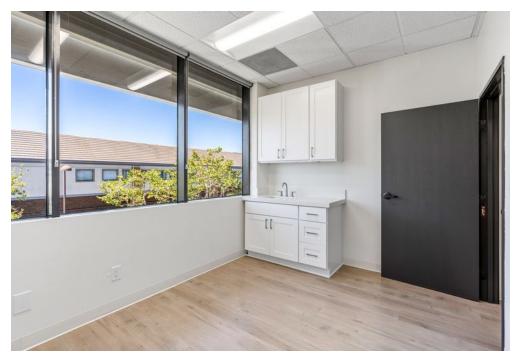

Condition: Entire suite

newly renovated

**Suite: 305** 

**Sq. Ft.:** 1,026

Type: Medical Suite

Floor: 3rd

**Rate:** \$4.75/SF

Modified Gross - Tenant pays electric + janitorial