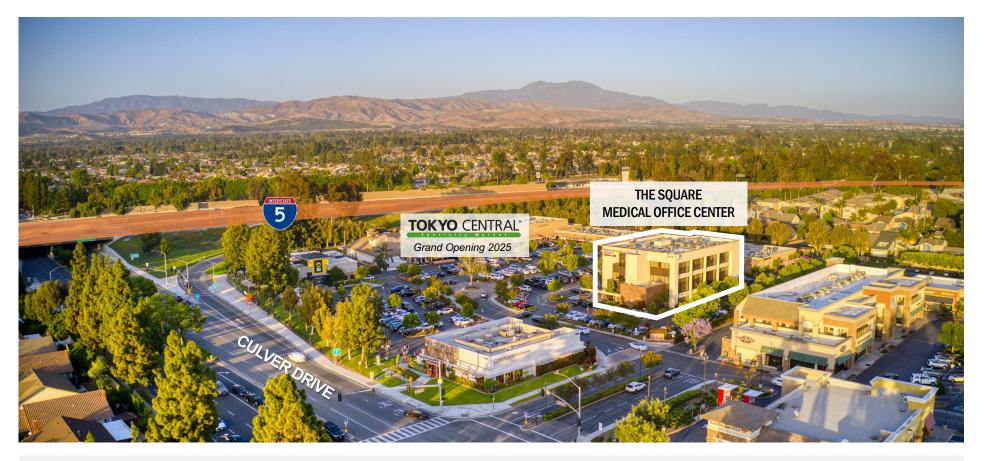

#### PROPERTY HIGHLIGHTS

- High-image three-level medical office building with recently renovated interior
- High-traffic location with immediate access to I-5 Freeway (±300K CPD) and Culver Dr. (±52K CPD)
- Ample parking (approximately 4:1,000)

- Located in thriving retail corridor serving affluent
  Irvine trade area with ±400K residents within 5 miles
- The Square at Culver is a ±85,000 SF neighborhood destination center currently undergoing a complete aesthetic renovation as well as a partial redevelopment for Tokyo Central opening 2025