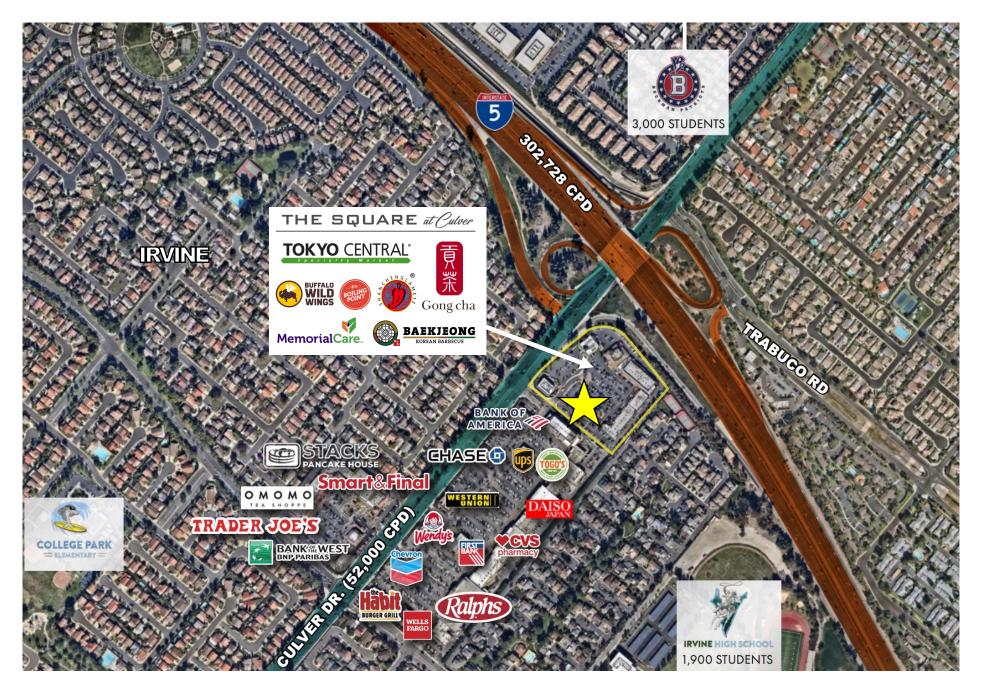

#### PROPERTY HIGHLIGHTS

- High-image three-level medical office building with recently renovated interior
- High-traffic location with immediate access to I-5 Freeway (±300K CPD) and Culver Dr. (±52K CPD)
- Ample parking (approximately 4:1,000)

- Located in thriving retail corridor serving affluent
  Irvine trade area with ±400K residents within 5 miles
- The Square at Culver is a ±85,000 SF neighborhood destination center currently undergoing a complete aesthetic renovation as well as a partial redevelopment for Tokyo Central opening 2025