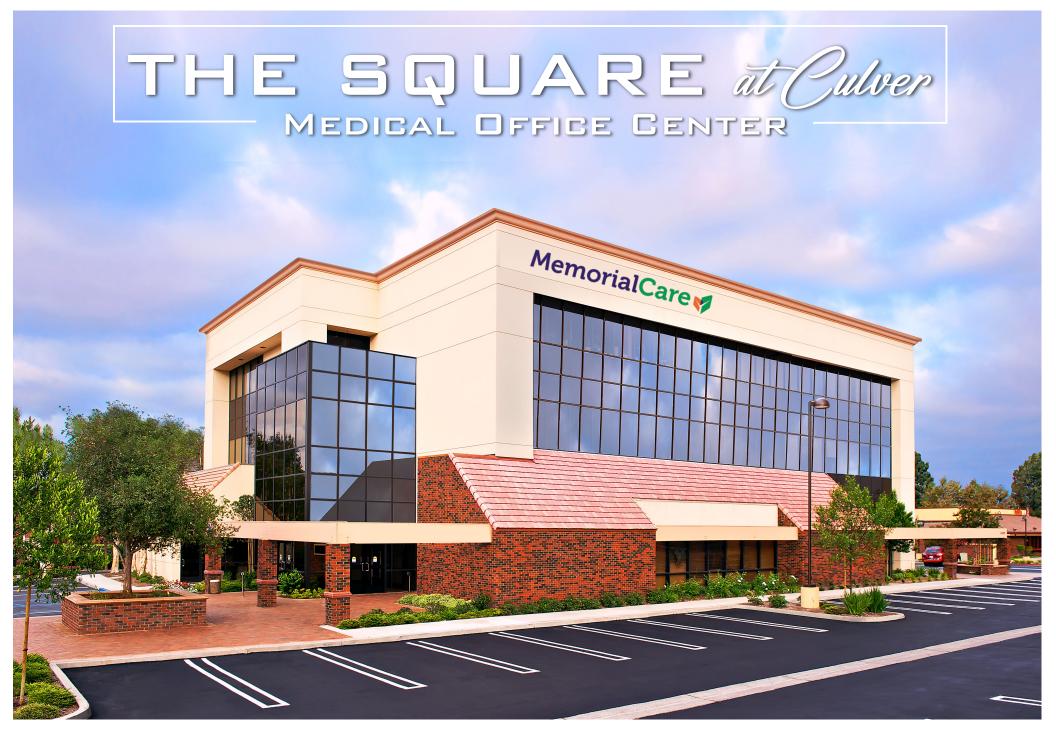

#### PROPERTY HIGHLIGHTS

- High-image three-level medical office building with recently renovated interior
- High-traffic location with immediate access to I-5 Freeway (±300K CPD) and Culver Dr. (±52K CPD)
- Ample parking (approximately 4:1,000)

14150 Culver Drive, Irvine, CA 92604

**Suite: 303** 

**Sq. Ft.:** 941

Type: Medical Suite

Floor: 3rd

**Rate:** \$4.75/SF

Modified Gross - Tenant pays electric + janitorial

Available: Now