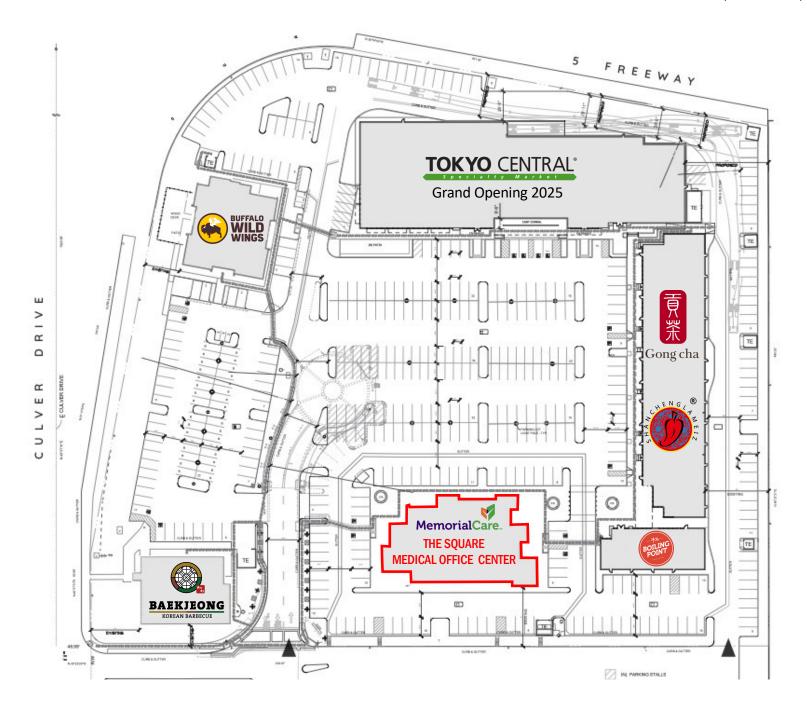

- Located in thriving retail corridor serving affluent
  Irvine trade area with ±400K residents within 5 miles
- The Square at Culver is a ±85,000 SF neighborhood destination center currently undergoing a complete aesthetic renovation as well as a partial redevelopment for Tokyo Central opening 2025