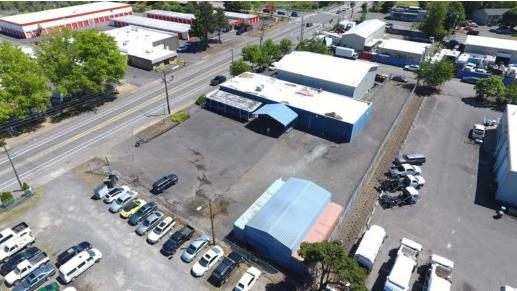

## FREESTANDING SHOP WITH EXCESS PARKING/OUTDOOR STORAGE SPACE

7353 SE 92ND AVE, PORTLAND, OR

92ND

km Kidder Mathews

Experience the convenience and comfort of this property near the Lents neighborhood. Enjoy amenities like fantastic restaurants, trendy bars, diverse housing, retail centers, and gyms. Just a short drive from downtown.

| ADDRESS        | 7353 SE 92nd Ave, Portland, OR                               |
|----------------|--------------------------------------------------------------|
| TOTAL LOT SIZE | 0.63 AC or 27,526 SF                                         |
| BUILDING SIZE  | 5,420 SF                                                     |
| OFFICE SIZE    | Small office with showroom, private office and two restrooms |
| LOADING        | Two grade-level doors<br>(12'x12' & 14'x10')                 |
| CLEAR HEIGHTS  | 12' - 14'                                                    |
| ZONING         | General Industrial 2 (IG2) $\longrightarrow \text{ZONING}$   |
| SALE PRICE     | Call for pricing                                             |