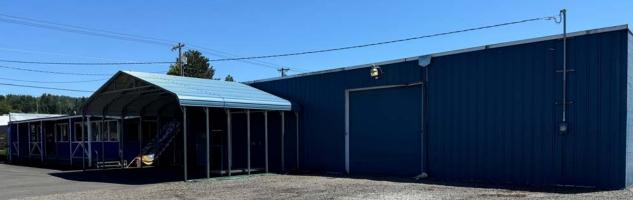

| ADDRESS        | 7353 SE 92nd Ave, Portland, OR                               |
|----------------|--------------------------------------------------------------|
| TOTAL LOT SIZE | 0.63 AC or 27,526 SF                                         |
| BUILDING SIZE  | 5,420 SF                                                     |
| OFFICE SIZE    | Small office with showroom, private office and two restrooms |
| LOADING        | Two grade-level doors<br>(12'x12' & 14'x10')                 |
| CLEAR HEIGHTS  | 12' - 14'                                                    |
| ZONING         | General Industrial 2 (IG2) $\longrightarrow \text{ZONING}$   |
| SALE PRICE     | Call for pricing                                             |