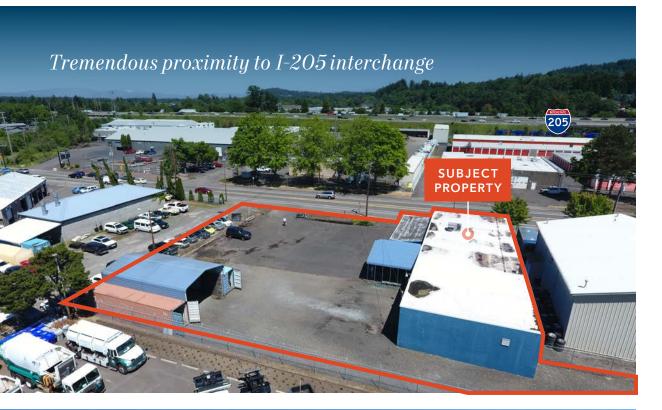

## FREESTANDING SHOP WITH EXCESS PARKING/OUTDOOR STORAGE SPACE

7353 SE 92ND AVE, PORTLAND, OR

92ND

km Kidder Mathews

Experience the convenience and comfort of this property near the Lents neighborhood. Enjoy amenities like fantastic restaurants, trendy bars, diverse housing, retail centers, and gyms. Just a short drive from downtown.