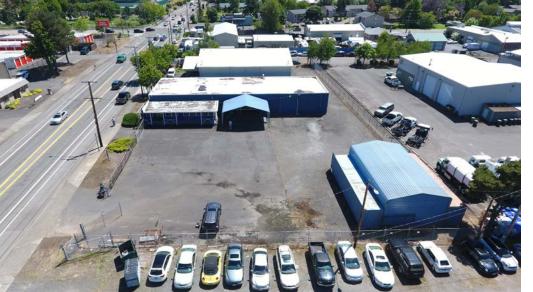

| ADDRESS        | 7353 SE 92nd Ave, Portland, OR                               |
|----------------|--------------------------------------------------------------|
| TOTAL LOT SIZE | 0.63 AC or 27,526 SF                                         |
| BUILDING SIZE  | 5,420 SF                                                     |
| OFFICE SIZE    | Small office with showroom, private office and two restrooms |
| LOADING        | Two grade-level doors<br>(12'x12' & 14'x10')                 |
| CLEAR HEIGHTS  | 12' - 14'                                                    |
| ZONING         | General Industrial 2 (IG2) $\longrightarrow \text{ZONING}$   |
| SALE PRICE     | Call for pricing                                             |