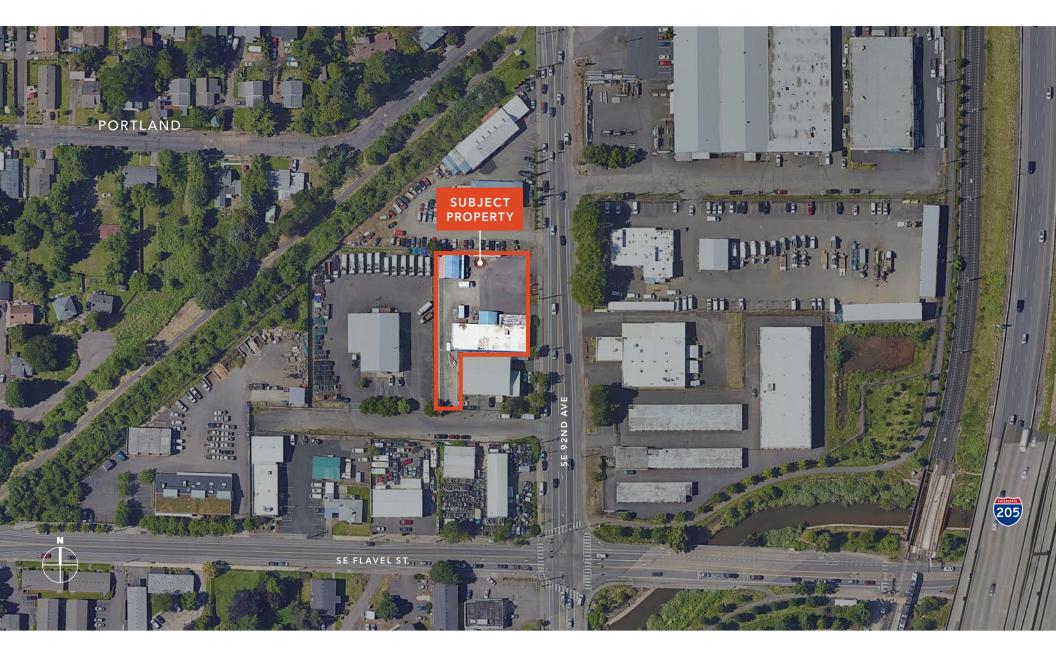

## FREESTANDING SHOP WITH EXCESS PARKING/OUTDOOR STORAGE SPACE

7353 SE 92ND AVE, PORTLAND, OR

92ND

km Kidder Mathews

Experience the convenience and comfort of this property near the Lents neighborhood. Enjoy amenities like fantastic restaurants, trendy bars, diverse housing, retail centers, and gyms. Just a short drive from downtown.