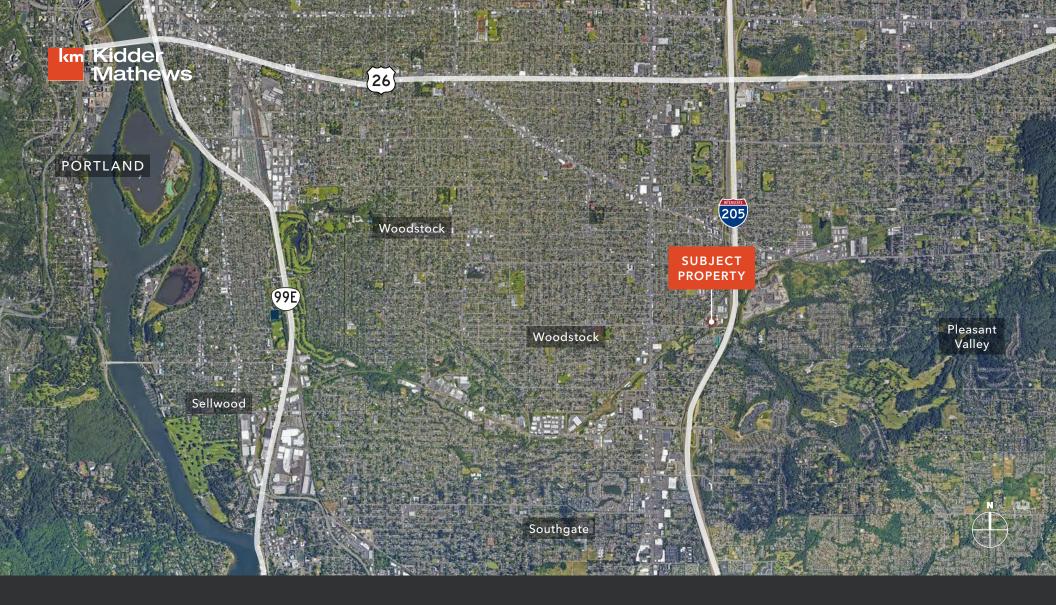

## FREESTANDING SHOP WITH EXCESS PARKING/OUTDOOR STORAGE SPACE

7353 SE 92ND AVE, PORTLAND, OR

92ND

km Kidder Mathews

Experience the convenience and comfort of this property near the Lents neighborhood. Enjoy amenities like fantastic restaurants, trendy bars, diverse housing, retail centers, and gyms. Just a short drive from downtown.