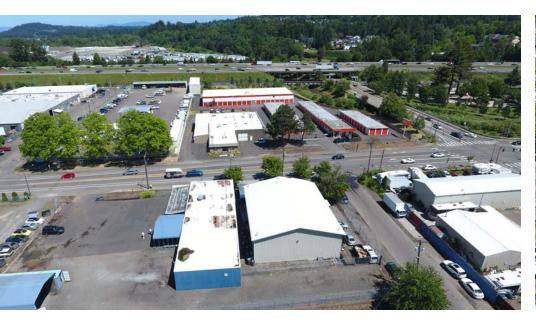

## FREESTANDING SHOP WITH EXCESS PARKING/OUTDOOR STORAGE SPACE

7353 SE 92ND AVE, PORTLAND, OR

92ND

km Kidder Mathews

Experience the convenience and comfort of this property near the Lents neighborhood. Enjoy amenities like fantastic restaurants, trendy bars, diverse housing, retail centers, and gyms. Just a short drive from downtown.

| ADDRESS        | 7353 SE 92nd Ave, Portland, OR                               |
|----------------|--------------------------------------------------------------|
| TOTAL LOT SIZE | 0.63 AC or 27,526 SF                                         |
| BUILDING SIZE  | 5,420 SF                                                     |
| OFFICE SIZE    | Small office with showroom, private office and two restrooms |
| LOADING        | Two grade-level doors<br>(12'x12' & 14'x10')                 |
| CLEAR HEIGHTS  | 12' - 14'                                                    |
| ZONING         | General Industrial 2 (IG2) $\longrightarrow \text{ZONING}$   |
| SALE PRICE     | Call for pricing                                             |