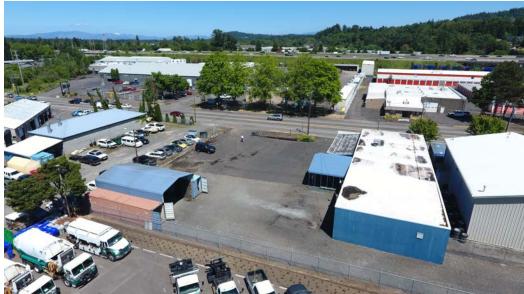

## FREESTANDING SHOP WITH EXCESS PARKING/OUTDOOR STORAGE SPACE

7353 SE 92ND AVE, PORTLAND, OR

92ND

km Kidder Mathews

Experience the convenience and comfort of this property near the Lents neighborhood. Enjoy amenities like fantastic restaurants, trendy bars, diverse housing, retail centers, and gyms. Just a short drive from downtown.

| ADDRESS        | 7353 SE 92nd Ave, Portland, OR                               |
|----------------|--------------------------------------------------------------|
| TOTAL LOT SIZE | 0.63 AC or 27,526 SF                                         |
| BUILDING SIZE  | 5,420 SF                                                     |
| OFFICE SIZE    | Small office with showroom, private office and two restrooms |
| LOADING        | Two grade-level doors<br>(12'x12' & 14'x10')                 |
| CLEAR HEIGHTS  | 12' - 14'                                                    |
| ZONING         | General Industrial 2 (IG2) $\longrightarrow \text{ZONING}$   |
| SALE PRICE     | Call for pricing                                             |