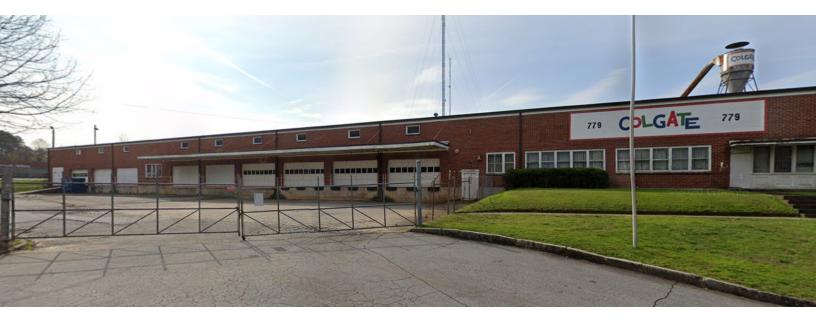

### 220 Pearl St. SE Atlanta, GA 30316

+/- 60,000 SF Warehouse

- Building: Totals 60,000 SF
- Warehouse 4k to 40k SF @ \$12.50 -\$14.75 PSF
- Office 2,620 SF @ \$14.75 PSF
- 10 Dock-high Doors, 1 Drive-in Door
- Approximately 19' Ceiling Height
- 20' x 60' and 20 x 80' Column Spacing
- Built in 1955. Masonry Building
- 3 Phase Power/ 1600 AMPS
- Dry Sprinkle System
- Gas Heating in Warehouse
- CAM \$2.75 PSF
- Situated on 2.80 Acres
- Parking along Front and Side Yards
- Located in Reynoldstown/Beltline Overlay
- Access to I-20 & I-75/85 Interchange