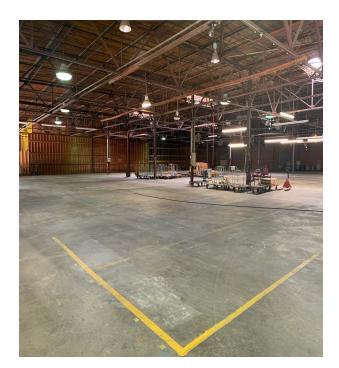

### 220 Pearl St. SE Atlanta, GA 30316

+/- 60,000 SF Warehouse

- Building: Totals 60,000 SF
- Warehouse 4k to 40k SF @ \$12.50 -\$14.75 PSF
- Office 2,620 SF @ \$14.75 PSF
- 10 Dock-high Doors, 1 Drive-in Door
- Approximately 19' Ceiling Height
- 20' x 60' and 20 x 80' Column Spacing
- Built in 1955. Masonry Building
- 3 Phase Power/ 1600 AMPS
- Dry Sprinkle System
- Gas Heating in Warehouse
- CAM \$2.75 PSF
- Situated on 2.80 Acres
- Parking along Front and Side Yards
- Located in Reynoldstown/Beltline Overlay
- Access to I-20 & I-75/85 Interchange