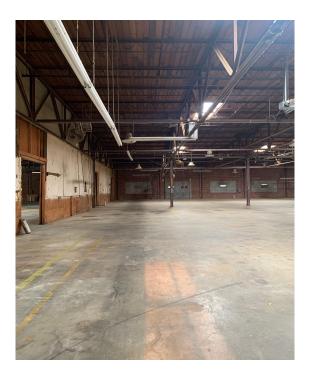

### 220 Pearl St. SE Atlanta, GA 30316

+/- 60,000 SF Warehouse

- Building: Totals 60,000 SF
- Warehouse 4k to 40k SF @ \$12.50 -\$14.75 PSF
- Office 2,620 SF @ \$14.75 PSF
- 10 Dock-high Doors, 1 Drive-in Door
- Approximately 19' Ceiling Height
- 20' x 60' and 20 x 80' Column Spacing
- Built in 1955. Masonry Building
- 3 Phase Power/ 1600 AMPS
- Dry Sprinkle System
- Gas Heating in Warehouse
- CAM \$2.75 PSF
- Situated on 2.80 Acres
- Parking along Front and Side Yards
- Located in Reynoldstown/Beltline Overlay
- Access to I-20 & I-75/85 Interchange