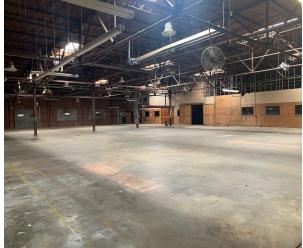

### 220 Pearl St. SE Atlanta, GA 30316

+/- 60,000 SF Warehouse

- Building: Totals 60,000 SF
- Warehouse 4k to 40k SF @ \$12.50 -\$14.75 PSF
- Office 2,620 SF @ \$14.75 PSF
- 10 Dock-high Doors, 1 Drive-in Door
- Approximately 19' Ceiling Height
- 20' x 60' and 20 x 80' Column Spacing
- Built in 1955. Masonry Building
- 3 Phase Power/ 1600 AMPS
- Dry Sprinkle System
- Gas Heating in Warehouse
- CAM \$2.75 PSF
- Situated on 2.80 Acres
- Parking along Front and Side Yards
- Located in Reynoldstown/Beltline Overlay
- Access to I-20 & I-75/85 Interchange