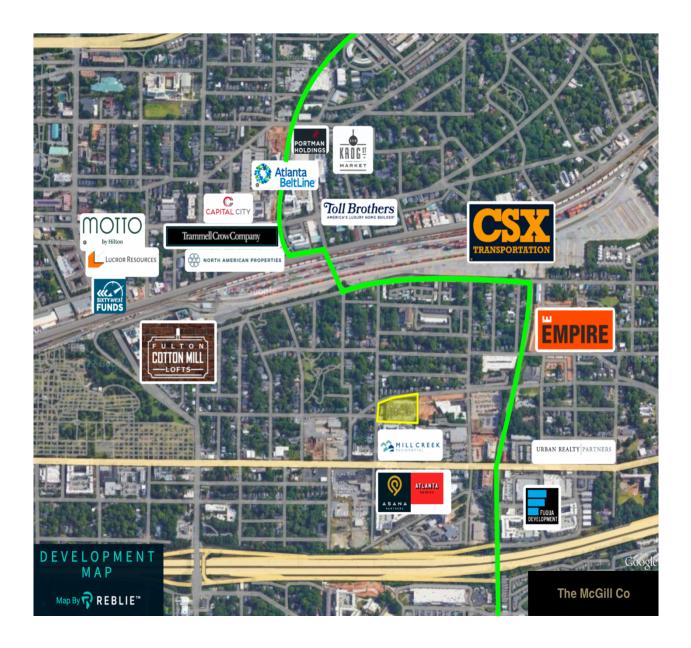

### 220 Pearl St. SE Atlanta, GA 30316

+/- 60,000 SF Warehouse

- Building: Totals 60,000 SF
- Warehouse 4k to 40k SF @ \$12.50 -\$14.75 PSF
- Office 2,620 SF @ \$14.75 PSF
- 10 Dock-high Doors, 1 Drive-in Door
- Approximately 19' Ceiling Height
- 20' x 60' and 20 x 80' Column Spacing
- Built in 1955. Masonry Building
- 3 Phase Power/ 1600 AMPS
- Dry Sprinkle System
- Gas Heating in Warehouse
- CAM \$2.75 PSF
- Situated on 2.80 Acres
- Parking along Front and Side Yards
- Located in Reynoldstown/Beltline Overlay
- Access to I-20 & I-75/85 Interchange