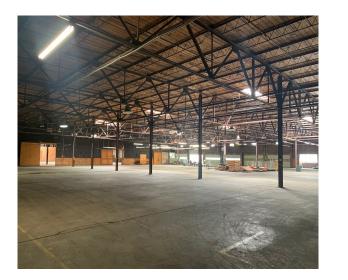

### 220 Pearl St. SE Atlanta, GA 30316

+/- 60,000 SF Warehouse

- Building: Totals 60,000 SF
- Warehouse 4k to 40k SF @ \$12.50 -\$14.75 PSF
- Office 2,620 SF @ \$14.75 PSF
- 10 Dock-high Doors, 1 Drive-in Door
- Approximately 19' Ceiling Height
- 20' x 60' and 20 x 80' Column Spacing
- Built in 1955. Masonry Building
- 3 Phase Power/ 1600 AMPS
- Dry Sprinkle System
- Gas Heating in Warehouse
- CAM \$2.75 PSF
- Situated on 2.80 Acres
- Parking along Front and Side Yards
- Located in Reynoldstown/Beltline Overlay
- Access to I-20 & I-75/85 Interchange