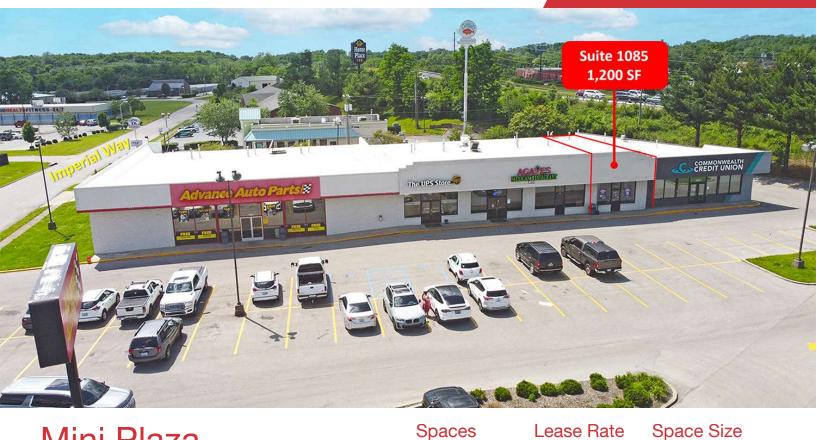

## For Lease 1,200 SF **Retail Space**

Spaces

Suite 1085

# Mini Plaza

1061-1091 North Main Street Nicholasville, Kentucky 40356

### **Property Highlights**

- +/-14,200 SF retail strip center at a signalized intersection
- Over 50,000 cars per day combined traffic count
- · Situated at the intersection of North Main Street and Nicholasville Bypass across the street from Walmart
- Nearby retailers include Walmart, Applebee's, Sonny's BBQ, Zaxby's, Lowes, Tractor Supply, Bargain Hunt, Dollar General, Waffler House, Wendy's, McDonald's, Culver's, Taco Bell and more
- · Large pylon sign position available
- NNN estimated to be \$2.94 psf

1,200 SF

NO WARRANTY OR REPRESENTATION, EXPRESS OR IMPLIED, IS MADE AS TO THE ACCURACY OF THE INFORMATION CONTAINED HEREIN, AND THE SAME IS SUBMITTED SUBJECT TO ERRORS, OMISSIONS, CHANGE OF PRICE, RENTAL OR OTHER CONDITIONS, PRIOR SALE, LEASE OR FINANCING, OR WITHDRAWAL WITHOUT NOTICE, AND OF ANY SPECIAL LISTING CONDITIONS IMPOSED BY OUR PRINCIPALS NO WARRANTIES OR REPRESENTATIONS ARE MADE AS TO THE CONDITION OF THE PROPERTY OR ANY HAZARDS CONTAINED THEREIN ARE ANY TO BE IMPLIED.