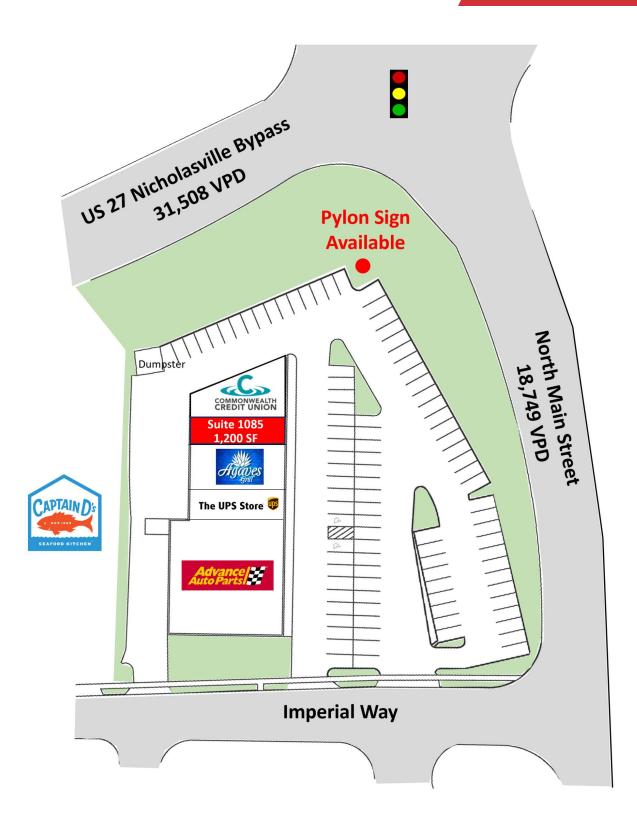

### **Property Highlights**

- +/-14,200 SF retail strip center at a signalized intersection
- Over 50,000 cars per day combined traffic count
- · Situated at the intersection of North Main Street and Nicholasville Bypass across the street from Walmart
- Nearby retailers include Walmart, Applebee's, Sonny's BBQ, Zaxby's, Lowes, Tractor Supply, Bargain Hunt, Dollar General, Waffler House, Wendy's, McDonald's, Culver's, Taco Bell and more
- · Large pylon sign position available
- NNN estimated to be \$2.94 psf