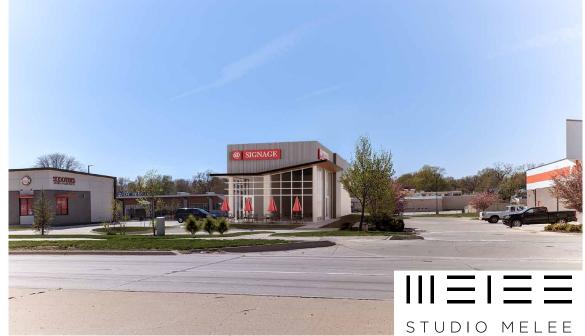

### **New Construction**

New Construction available in Val-Gate on Highway 28/1st Street in West Des Moines. Located between Auto Zone and Scooter's Coffee. Co-tenants include Dollar Tree and True Value Hardware.

#### **Building Features**

- + 2,520 SF
- + Drive-thru with 11 vehicle stack
- + High visibility with multiple access points on 1st Street and Grand Ave.
- + Delivered in shell condition TI allowance available

- + Tall ceilings
- + Signage on multiple elevations
- + Large front patio and extrawide sidewalk for outdoor seating
- + Grease interceptor