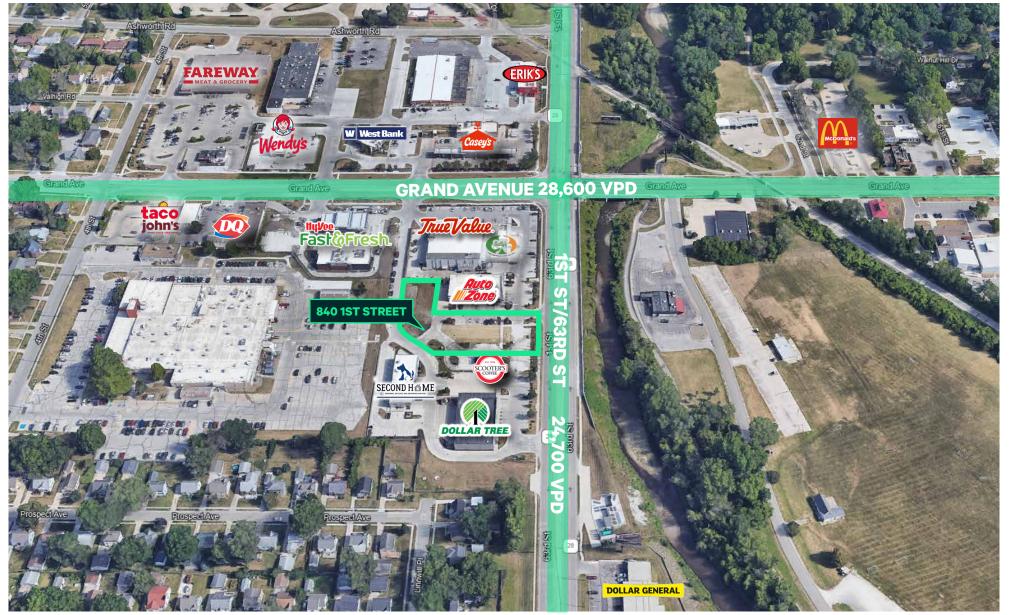

# Features

- + Located just south of the SE corner of Grand Avenue and Highway 28/1st Street and less than one mile from Interstate 235.
- + Excellent frontage to Highway 28 / 1st Street.
- + Monument signage available
- + Drive-Thru with 11 vehicle stack
- + Ample parking
- + Cross easement access and parking throughout the development
- + High traffic intersection:
  - 1st Street 24,700 VPD
  - Grand Avenue 28,600 VPD
- + Property is surrounded by single-family homes and several multi-family housing developments
- + Zoned PUD B&C Business & Commercial Planned Unit Development
- + Nearby Business Include Auto Zone, Scooter's, Dollar Tree, True Value Hardware, Casey's, West Bank, Hy-Vee Fast & Fresh, Sully's Irish Pub and Mc Donalds

840 1st Street West Des Moines, IA