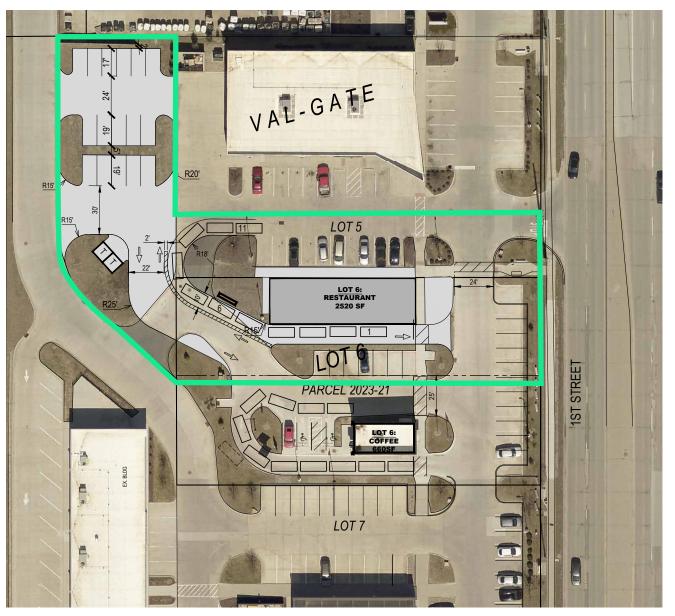

### **New Construction**

New Construction available in Val-Gate on Highway 28/1st Street in West Des Moines. Located between Auto Zone and Scooter's Coffee. Co-tenants include Dollar Tree and True Value Hardware.

#### **Building Features**

- + 2,520 SF
- + Drive-thru with 11 vehicle stack
- + High visibility with multiple access points on 1st Street and Grand Ave.
- + Delivered in shell condition TI allowance available

# Features

- + Located just south of the SE corner of Grand Avenue and Highway 28/1st Street and less than one mile from Interstate 235.
- + Excellent frontage to Highway 28 / 1st Street.
- + Monument signage available
- + Drive-Thru with 11 vehicle stack
- + Ample parking
- + Cross easement access and parking throughout the development
- + High traffic intersection:
  - 1st Street 24,700 VPD
  - Grand Avenue 28,600 VPD
- + Property is surrounded by single-family homes and several multi-family housing developments
- + Zoned PUD B&C Business & Commercial Planned Unit Development
- + Nearby Business Include Auto Zone, Scooter's, Dollar Tree, True Value Hardware, Casey's, West Bank, Hy-Vee Fast & Fresh, Sully's Irish Pub and Mc Donalds