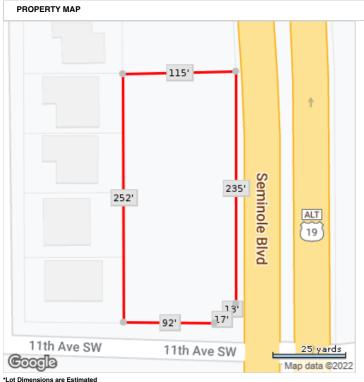

## 1080 Seminole Blvd, Largo, FL 33770, Pinellas County APN: 03-30-15-86580-000-0010 CLIP: 8633108504

| 10 1 1 1 1 1 1 1 1 1 1 1 1 1 1 1 1 1 1                                                                                                                                                                                                                                                                                    | Beds<br>N/A                                                                                                                                                                                       | Full Baths<br><b>N/A</b>             | Half Baths<br><b>N/A</b>                                                                                                                                            | MLS Sale Price<br>\$325,000                                                                                             | MLS Sale Date<br>04/14/2022                                                     |  |  |
|---------------------------------------------------------------------------------------------------------------------------------------------------------------------------------------------------------------------------------------------------------------------------------------------------------------------------|---------------------------------------------------------------------------------------------------------------------------------------------------------------------------------------------------|--------------------------------------|---------------------------------------------------------------------------------------------------------------------------------------------------------------------|-------------------------------------------------------------------------------------------------------------------------|---------------------------------------------------------------------------------|--|--|
|                                                                                                                                                                                                                                                                                                                           | Bldg Sq Ft<br><b>N/A</b>                                                                                                                                                                          | Lot Sq Ft<br><b>28,780</b>           | Yr Built<br><b>N/A</b>                                                                                                                                              | Type<br>COML LOT                                                                                                        |                                                                                 |  |  |
| OWNER INFORMATION                                                                                                                                                                                                                                                                                                         |                                                                                                                                                                                                   |                                      |                                                                                                                                                                     |                                                                                                                         |                                                                                 |  |  |
| Owner                                                                                                                                                                                                                                                                                                                     | My Arcadia Apar                                                                                                                                                                                   | tments I I C                         | Mailing Zip                                                                                                                                                         | 34652                                                                                                                   |                                                                                 |  |  |
| Mailing Label Owner Name                                                                                                                                                                                                                                                                                                  | My Arcadia Apar                                                                                                                                                                                   |                                      | Mailing ZIP + 4                                                                                                                                                     | 3140                                                                                                                    |                                                                                 |  |  |
| Mailing Address                                                                                                                                                                                                                                                                                                           |                                                                                                                                                                                                   |                                      | Mailing Carrier Route                                                                                                                                               | C073                                                                                                                    |                                                                                 |  |  |
| Mailing City & State                                                                                                                                                                                                                                                                                                      | 4102 Marine Pkwy<br>New Port Richey, FL                                                                                                                                                           |                                      | Owner Occupied                                                                                                                                                      |                                                                                                                         | No                                                                              |  |  |
| Maning Oily & State                                                                                                                                                                                                                                                                                                       | New Fort meney                                                                                                                                                                                    | , I <b>E</b>                         | Owner Occupied                                                                                                                                                      |                                                                                                                         |                                                                                 |  |  |
| LOCATION INFORMATION                                                                                                                                                                                                                                                                                                      |                                                                                                                                                                                                   |                                      |                                                                                                                                                                     |                                                                                                                         |                                                                                 |  |  |
| Neighborhood Code                                                                                                                                                                                                                                                                                                         | 580000-580000                                                                                                                                                                                     |                                      | Census Block                                                                                                                                                        | 00                                                                                                                      | 00                                                                              |  |  |
| Subdivision                                                                                                                                                                                                                                                                                                               | Sun Heights                                                                                                                                                                                       |                                      | Census Block Group                                                                                                                                                  | 2                                                                                                                       | 2                                                                               |  |  |
| Township                                                                                                                                                                                                                                                                                                                  | 30                                                                                                                                                                                                |                                      | School District Name                                                                                                                                                | Pinellas                                                                                                                | Pinellas County SD                                                              |  |  |
| Range                                                                                                                                                                                                                                                                                                                     | 15                                                                                                                                                                                                |                                      | Map 1                                                                                                                                                               |                                                                                                                         | 134                                                                             |  |  |
| Section                                                                                                                                                                                                                                                                                                                   | 03                                                                                                                                                                                                |                                      | Map 2                                                                                                                                                               | E19                                                                                                                     |                                                                                 |  |  |
| Lot                                                                                                                                                                                                                                                                                                                       | 1                                                                                                                                                                                                 |                                      | Flood Zone Code                                                                                                                                                     | X                                                                                                                       |                                                                                 |  |  |
|                                                                                                                                                                                                                                                                                                                           | 33770                                                                                                                                                                                             |                                      | Flood Zone Date                                                                                                                                                     |                                                                                                                         |                                                                                 |  |  |
| Property ZIP                                                                                                                                                                                                                                                                                                              | C085                                                                                                                                                                                              |                                      |                                                                                                                                                                     |                                                                                                                         | 08/24/2021<br>12103C0116J                                                       |  |  |
| Property Carrier Route                                                                                                                                                                                                                                                                                                    |                                                                                                                                                                                                   |                                      | Flood Zone Panel                                                                                                                                                    | 121030                                                                                                                  |                                                                                 |  |  |
| Census Tract                                                                                                                                                                                                                                                                                                              | 253.09                                                                                                                                                                                            |                                      |                                                                                                                                                                     |                                                                                                                         |                                                                                 |  |  |
| TAX INFORMATION                                                                                                                                                                                                                                                                                                           |                                                                                                                                                                                                   |                                      |                                                                                                                                                                     |                                                                                                                         |                                                                                 |  |  |
| Folio/Strap/PID (1)                                                                                                                                                                                                                                                                                                       | 03-30-15-86580-0                                                                                                                                                                                  | 00-0010                              | Tax Area                                                                                                                                                            | LA                                                                                                                      |                                                                                 |  |  |
| Folio/Strap/PID (2)                                                                                                                                                                                                                                                                                                       | 30-15-03-86580-0                                                                                                                                                                                  |                                      | Total Taxable Value                                                                                                                                                 | \$232,39                                                                                                                | 11                                                                              |  |  |
| Folio/Strap/PID (3)                                                                                                                                                                                                                                                                                                       | 03301586580000                                                                                                                                                                                    |                                      | Plat Book-Page                                                                                                                                                      | 44-36                                                                                                                   |                                                                                 |  |  |
|                                                                                                                                                                                                                                                                                                                           |                                                                                                                                                                                                   |                                      | r lat book-r age                                                                                                                                                    | 44-30                                                                                                                   |                                                                                 |  |  |
| Account Number                                                                                                                                                                                                                                                                                                            | R25667                                                                                                                                                                                            |                                      |                                                                                                                                                                     |                                                                                                                         |                                                                                 |  |  |
| Legal Description                                                                                                                                                                                                                                                                                                         | 20FT OF TRACT<br>COR                                                                                                                                                                              | OTS 1 & 2 AND S 1<br>A LESS RD IN SE |                                                                                                                                                                     |                                                                                                                         |                                                                                 |  |  |
| ASSESSMENT & TAX                                                                                                                                                                                                                                                                                                          |                                                                                                                                                                                                   |                                      |                                                                                                                                                                     |                                                                                                                         |                                                                                 |  |  |
| ssessment Year                                                                                                                                                                                                                                                                                                            | 2021                                                                                                                                                                                              |                                      | 2020                                                                                                                                                                | 2019                                                                                                                    | 2019                                                                            |  |  |
| ust Value - Total                                                                                                                                                                                                                                                                                                         | \$232,391                                                                                                                                                                                         | \$232,391                            |                                                                                                                                                                     | \$207,929                                                                                                               | \$207,929                                                                       |  |  |
| ust Value - Land                                                                                                                                                                                                                                                                                                          | \$232,391                                                                                                                                                                                         |                                      | \$220,160                                                                                                                                                           | \$207,929                                                                                                               | \$207,929                                                                       |  |  |
| ssessed Value - Total                                                                                                                                                                                                                                                                                                     | \$232,391                                                                                                                                                                                         |                                      | \$220,160                                                                                                                                                           | \$207.929                                                                                                               | \$207,929                                                                       |  |  |
|                                                                                                                                                                                                                                                                                                                           | \$232,391                                                                                                                                                                                         |                                      |                                                                                                                                                                     |                                                                                                                         | \$207,929                                                                       |  |  |
| ssessed Value - Land                                                                                                                                                                                                                                                                                                      |                                                                                                                                                                                                   |                                      | \$220,160                                                                                                                                                           | \$201,020                                                                                                               | Ψ201,323                                                                        |  |  |
|                                                                                                                                                                                                                                                                                                                           |                                                                                                                                                                                                   |                                      | ¢10.001                                                                                                                                                             |                                                                                                                         |                                                                                 |  |  |
| OY Assessed Change (\$)                                                                                                                                                                                                                                                                                                   | \$12,231                                                                                                                                                                                          |                                      | \$12,231<br>5.88%                                                                                                                                                   |                                                                                                                         |                                                                                 |  |  |
| OY Assessed Change (\$)                                                                                                                                                                                                                                                                                                   |                                                                                                                                                                                                   |                                      | \$12,231<br>5.88%                                                                                                                                                   |                                                                                                                         |                                                                                 |  |  |
| OY Assessed Change (\$)<br>OY Assessed Change (%)                                                                                                                                                                                                                                                                         | \$12,231                                                                                                                                                                                          |                                      |                                                                                                                                                                     | Change (                                                                                                                |                                                                                 |  |  |
| OY Assessed Change (\$)<br>OY Assessed Change (%)<br>ax Year                                                                                                                                                                                                                                                              | \$12,231<br>5.56%<br>Total Tax                                                                                                                                                                    |                                      | 5.88%                                                                                                                                                               | Change (                                                                                                                |                                                                                 |  |  |
| OY Assessed Change (\$)<br>OY Assessed Change (%)<br>ax Year<br>019                                                                                                                                                                                                                                                       | \$12,231<br>5.56%<br>Total Tax<br>\$4,246                                                                                                                                                         |                                      | 5.88%<br>Change (\$)                                                                                                                                                |                                                                                                                         |                                                                                 |  |  |
| Ssessed Value - Land<br>OY Assessed Change (\$)<br>OY Assessed Change (%)<br>ax Year<br>019<br>020                                                                                                                                                                                                                        | \$12,231<br>5.56%<br>Total Tax<br>\$4,246<br>\$4,459                                                                                                                                              |                                      | 5.88%<br>Change (\$)<br>\$212                                                                                                                                       | 5%                                                                                                                      |                                                                                 |  |  |
| OY Assessed Change (\$)<br>OY Assessed Change (%)<br>ax Year<br>D19<br>D20                                                                                                                                                                                                                                                | \$12,231<br>5.56%<br>Total Tax<br>\$4,246                                                                                                                                                         |                                      | 5.88%<br>Change (\$)                                                                                                                                                |                                                                                                                         |                                                                                 |  |  |
| OY Assessed Change (\$)<br>OY Assessed Change (%)<br>ax Year<br>D19<br>D20<br>D21                                                                                                                                                                                                                                         | \$12,231<br>5.56%<br>Total Tax<br>\$4,246<br>\$4,459                                                                                                                                              |                                      | 5.88%<br>Change (\$)<br>\$212                                                                                                                                       | 5%                                                                                                                      |                                                                                 |  |  |
| OY Assessed Change (\$)<br>OY Assessed Change (%)<br>ax Year<br>D19<br>D20<br>D21<br>CHARACTERISTICS                                                                                                                                                                                                                      | \$12,231<br>5.56%<br>Total Tax<br>\$4,246<br>\$4,459                                                                                                                                              |                                      | 5.88%<br>Change (\$)<br>\$212                                                                                                                                       | 5%                                                                                                                      |                                                                                 |  |  |
| OY Assessed Change (\$)<br>OY Assessed Change (%)<br>ax Year<br>D19<br>D20<br>D21<br>CHARACTERISTICS<br>County Use Description                                                                                                                                                                                            | \$12,231<br>5.56%<br>Total Tax<br>\$4,246<br>\$4,459<br>\$4,635                                                                                                                                   |                                      | 5.88%<br>Change (\$)<br>\$212<br>\$177                                                                                                                              | 5%<br>3.96%                                                                                                             |                                                                                 |  |  |
| OY Assessed Change (\$)<br>OY Assessed Change (%)<br>ax Year<br>019<br>020<br>021<br>CHARACTERISTICS<br>County Use Description<br>State Use Description                                                                                                                                                                   | \$12,231<br>5.56%<br>Total Tax<br>\$4,246<br>\$4,459<br>\$4,635<br>Vacant Commerce                                                                                                                |                                      | 5.88%<br>Change (\$)<br>\$212<br>\$177<br>Lot Acres<br>Lot Frontage                                                                                                 | 5%<br>3.96%<br>0.6607                                                                                                   |                                                                                 |  |  |
| OY Assessed Change (\$)<br>OY Assessed Change (%)<br>ax Year<br>D19<br>D20<br>D21<br>CHARACTERISTICS<br>County Use Description<br>State Use Description<br>Land Use - CoreLogic                                                                                                                                           | \$12,231<br>5.56%<br>Total Tax<br>\$4,246<br>\$4,459<br>\$4,635<br>Vacant Commercial-Vac                                                                                                          |                                      | 5.88%<br>Change (\$)<br>\$212<br>\$177<br>Lot Acres                                                                                                                 | 5%<br>3.96%<br>0.6607<br>115                                                                                            |                                                                                 |  |  |
| OY Assessed Change (\$)<br>OY Assessed Change (%)<br>ax Year<br>019<br>020<br>021<br>CHARACTERISTICS<br>County Use Description<br>State Use Description<br>Land Use - CoreLogic<br>Lot Sq Ft                                                                                                                              | \$12,231<br>5.56%<br>Total Tax<br>\$4,246<br>\$4,459<br>\$4,635<br>Vacant Commercial-Vac<br>Commercial-Vac                                                                                        |                                      | 5.88%<br>Change (\$)<br>\$212<br>\$177<br>Lot Acres<br>Lot Frontage                                                                                                 | 5%<br>3.96%<br>0.6607<br>115                                                                                            |                                                                                 |  |  |
| OY Assessed Change (\$)<br>OY Assessed Change (%)<br>ax Year<br>019                                                                                                                                                                                                                                                       | \$12,231<br>5.56%<br>Total Tax<br>\$4,246<br>\$4,459<br>\$4,635<br>Vacant Commercial-Vac<br>Commercial-Vac                                                                                        | ant-10                               | 5.88%<br>Change (\$)<br>\$212<br>\$177<br>Lot Acres<br>Lot Frontage                                                                                                 | 5%<br>3.96%<br>0.6607<br>115                                                                                            |                                                                                 |  |  |
| OY Assessed Change (\$)<br>OY Assessed Change (%)<br>ax Year<br>D19<br>D20<br>D21<br>CHARACTERISTICS<br>County Use Description<br>State Use Description<br>Land Use - CoreLogic<br>Lot Sq Ft<br>SELL SCORE<br>Value As Of                                                                                                 | \$12,231<br>5.56%<br>Total Tax<br>\$4,246<br>\$4,459<br>\$4,635<br>Vacant Commercial-Vac<br>Commercial-Vac<br>Commercial Lot<br>28,780                                                            | ant-10                               | 5.88%<br>Change (\$)<br>\$212<br>\$177<br>Lot Acres<br>Lot Frontage                                                                                                 | 5%<br>3.96%<br>0.6607<br>115                                                                                            |                                                                                 |  |  |
| OY Assessed Change (\$)<br>OY Assessed Change (%)<br>ax Year<br>019<br>020<br>021<br>CHARACTERISTICS<br>County Use Description<br>State Use Description<br>Land Use - CoreLogic<br>Lot Sq Ft<br>SELL SCORE<br>Value As Of<br>LISTING INFORMATION                                                                          | \$12,231<br>5.56%<br>Total Tax<br>\$4,246<br>\$4,459<br>\$4,635<br>Vacant Commercial-Vac<br>Commercial-Vac<br>Commercial Lot<br>28,780<br>2022-07-10 07:07                                        | ant-10                               | 5.88%<br>Change (\$)<br>\$212<br>\$177<br>Lot Acres<br>Lot Frontage<br>Lot Depth                                                                                    | 5%<br>3.96%<br>0.6607<br>115<br>253                                                                                     | %)                                                                              |  |  |
| DY Assessed Change (\$)<br>DY Assessed Change (%)<br>ax Year<br>D19<br>D20<br>D21<br>CHARACTERISTICS<br>County Use Description<br>State Use Description<br>Land Use - CoreLogic<br>Lot Sq Ft<br>SELL SCORE<br>Value As Of<br>LISTING INFORMATION<br>MLS Listing Number                                                    | \$12,231<br>5.56%<br>Total Tax<br>\$4,246<br>\$4,459<br>\$4,635<br>Vacant Commercial-Vac<br>Commercial-Vac<br>Commercial-Lot<br>28,780<br>2022-07-10 07:07                                        | ant-10                               | 5.88%<br>Change (\$)<br>\$212<br>\$177<br>Lot Acres<br>Lot Frontage<br>Lot Depth<br>MLS Orig. Listing Price                                                         | 5%<br>3.96%<br>0.6607<br>115<br>253<br>\$325,00                                                                         | %)                                                                              |  |  |
| OY Assessed Change (\$)<br>OY Assessed Change (%)<br>ax Year<br>D19<br>D20<br>D21<br>CHARACTERISTICS<br>County Use Description<br>State Use Description<br>Land Use - CoreLogic<br>Lot Sq Ft<br>SELL SCORE<br>Value As Of<br>LISTING INFORMATION<br>MLS Listing Number<br>MLS Status                                      | \$12,231<br>5.56%<br>Total Tax<br>\$4,246<br>\$4,459<br>\$4,635<br>Vacant Commercial-Vac<br>Commercial-Vac<br>Commercial Lot<br>28,780<br>2022-07-10 07:07<br>U8153250<br>Sold                    | ant-10                               | 5.88%<br>Change (\$)<br>\$212<br>\$177<br>Lot Acres<br>Lot Frontage<br>Lot Depth<br>MLS Orig. Listing Price<br>MLS Sale Date                                        | 5%<br>3.96%<br>0.6607<br>115<br>253<br>\$325,00<br>04/14/2                                                              | %)<br>                                                                          |  |  |
| OY Assessed Change (\$)<br>OY Assessed Change (%)<br>ax Year<br>D19<br>D20<br>D21<br>CHARACTERISTICS<br>County Use Description<br>State Use Description<br>Land Use - CoreLogic<br>Lot Sq Ft<br>SELL SCORE<br>Value As Of<br>LISTING INFORMATION<br>MLS Listing Number<br>MLS Status                                      | \$12,231<br>5.56%<br>Total Tax<br>\$4,246<br>\$4,459<br>\$4,635<br>Vacant Commercial-Vac<br>Commercial-Vac<br>Commercial-Lot<br>28,780<br>2022-07-10 07:07                                        | ant-10                               | 5.88%<br>Change (\$)<br>\$212<br>\$177<br>Lot Acres<br>Lot Frontage<br>Lot Depth<br>MLS Orig. Listing Price<br>MLS Sale Date<br>MLS Sale Price                      | 5%<br>3.96%<br>0.6607<br>115<br>253<br>\$325,00                                                                         | %)<br>                                                                          |  |  |
| OY Assessed Change (\$)<br>OY Assessed Change (%)<br>ax Year<br>D19<br>D20<br>D21<br>CHARACTERISTICS<br>County Use Description<br>State Use Description<br>Land Use - CoreLogic<br>Lot Sq Ft<br>SELL SCORE<br>Value As Of<br>LISTING INFORMATION<br>MLS Listing Number<br>MLS Status<br>MLS DOM                           | \$12,231<br>5.56%<br>Total Tax<br>\$4,246<br>\$4,459<br>\$4,635<br>Vacant Commercial-Vac<br>Commercial-Vac<br>Commercial Lot<br>28,780<br>2022-07-10 07:07<br>U8153250<br>Sold<br>3<br>04/14/2022 | ant-10<br>':01                       | 5.88%<br>Change (\$)<br>\$212<br>\$177<br>Lot Acres<br>Lot Frontage<br>Lot Depth<br>MLS Orig. Listing Price<br>MLS Sale Date                                        | 5%<br>3.96%<br>0.6607<br>115<br>253<br>253<br>\$325,00<br>04/14/2(<br>\$325,00                                          | %)<br>                                                                          |  |  |
| OY Assessed Change (\$)<br>OY Assessed Change (%)<br>ax Year<br>019<br>020<br>021<br>CHARACTERISTICS<br>County Use Description<br>State Use Description<br>Land Use - CoreLogic<br>Lot Sq Ft<br>SELL SCORE<br>Value As Of                                                                                                 | \$12,231<br>5.56%<br>Total Tax<br>\$4,246<br>\$4,459<br>\$4,635<br>Vacant Commercial-Vac<br>Commercial-Vac<br>Commercial Lot<br>28,780<br>2022-07-10 07:07<br>U8153250<br>Sold<br>3<br>04/14/2022 | ant-10                               | 5.88%<br>Change (\$)<br>\$212<br>\$177<br>Lot Acres<br>Lot Frontage<br>Lot Depth<br>MLS Orig. Listing Price<br>MLS Sale Date<br>MLS Sale Price                      | 5%<br>3.96%<br>0.6607<br>115<br>253<br>253<br>53<br>53<br>53<br>53<br>53<br>53<br>53<br>53<br>53<br>53<br>53<br>53<br>5 | %)<br>%)<br>0<br>022<br>0                                                       |  |  |
| OY Assessed Change (\$)<br>OY Assessed Change (%)<br>ax Year<br>019<br>020<br>021<br>CHARACTERISTICS<br>County Use Description<br>State Use Description<br>Land Use - CoreLogic<br>Lot Sq Ft<br>SELL SCORE<br>Value As Of<br>LISTING INFORMATION<br>MLS Listing Number<br>MLS Status<br>MLS DOM<br>MLS Status Change Date | \$12,231<br>5.56%<br>Total Tax<br>\$4,246<br>\$4,459<br>\$4,635<br>Vacant Commercial-Vac<br>Commercial-Vac<br>Commercial Lot<br>28,780<br>2022-07-10 07:07<br>U8153250<br>Sold<br>3<br>04/14/2022 | ant-10<br>':01                       | 5.88%<br>Change (\$)<br>\$212<br>\$177<br>Lot Acres<br>Lot Frontage<br>Lot Depth<br>MLS Orig. Listing Price<br>MLS Sale Date<br>MLS Sale Price<br>MLS Listing Agent | 5%<br>3.96%<br>0.6607<br>115<br>253<br>\$325,00<br>04/14/20<br>\$325,00<br>2600000<br>VIEWP0                            | %)<br>%)<br>%)<br>%)<br>%)<br>%)<br>%)<br>%)<br>%)<br>%)<br>%)<br>%)<br>%)<br>% |  |  |