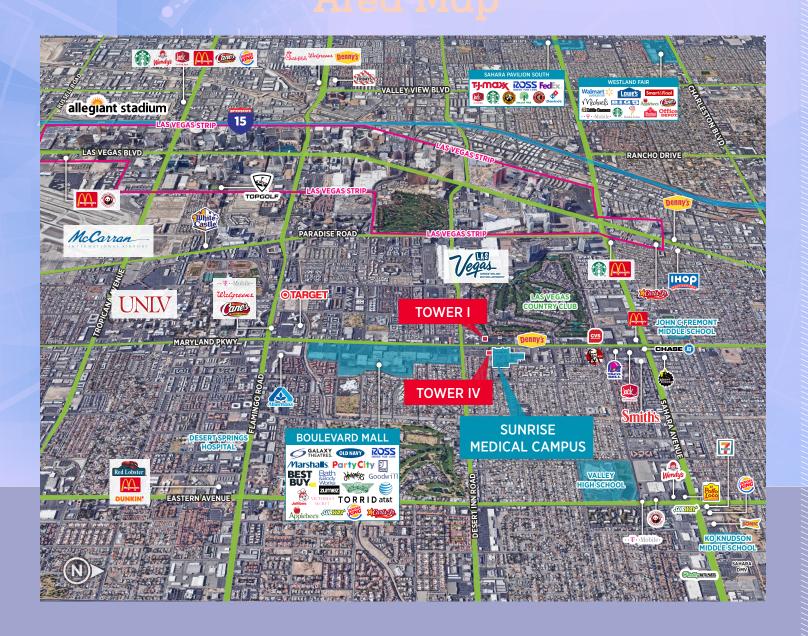

# ±69,493 RSF MEDICAL OFFICE BUILDING

- + A Wide Range of Available Suites, Specifically Tailored Towards Medical Users
- + Very Competitive Full Service Rate
- + Centrally Located Within Close Proximity to the I-15 Freeway and Desert Inn Arterial
- Conveniently Positioned
   Within Walking Distance
   and Adjacent to Sunrise
   Medical Campus