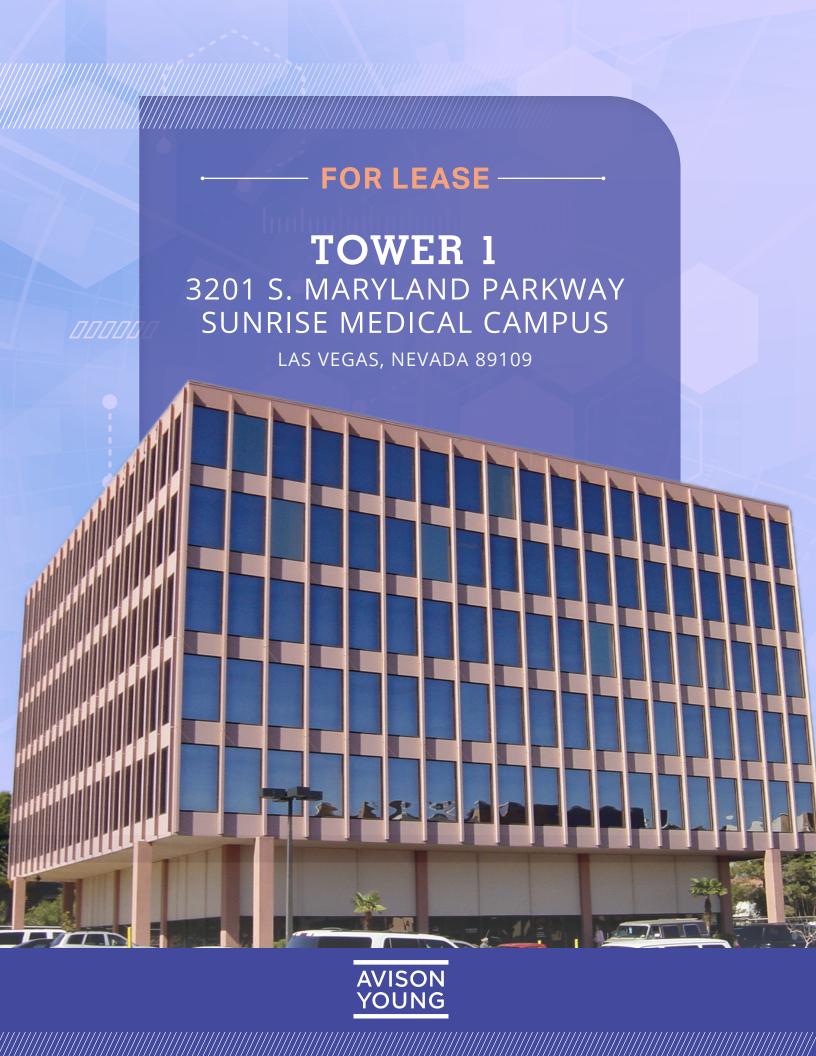

# ±69,493 RSF MEDICAL OFFICE BUILDING

- + A Wide Range of Available Suites, Specifically Tailored Towards Medical Users
- + Very Competitive Full Service Rate
- + Centrally Located Within Close Proximity to the I-15 Freeway and Desert Inn Arterial
- Conveniently Positioned
   Within Walking Distance
   and Adjacent to Sunrise
   Medical Campus