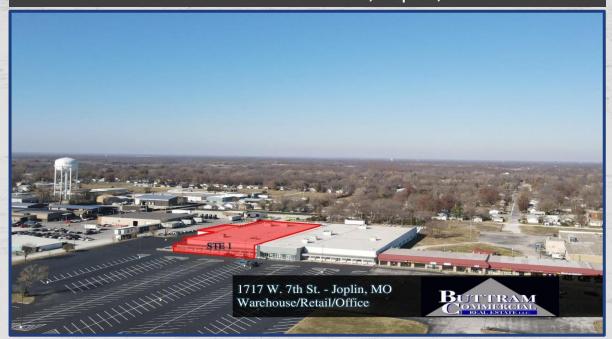

## 1717 West 7th St. Ste. 1, Joplin, MO

### **GENERAL INFORMATION:**

SUITE 1:

SIZE: 35,000 SF
TERM: Negotiable
RENTAL RATE: \$6/SF/Year
RENT TYPE: Triple-Net
YEAR BUILT: 1987
YEAR RENOVATED: 2003/2024

### PROPERTY INFORMATION

Former retail/office building well-suited to those uses or industrial conversion. Pricing is for "as-is" condition. Adjacent suite has been leased to long-term national tenant. Contact listing agent for more information.