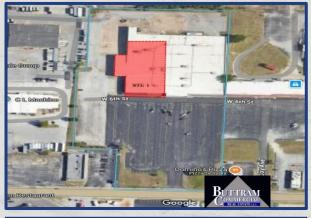

## 1717 West 7th St. Ste. 1, Joplin, MO

### **GENERAL INFORMATION:**

SUITE 1:

SIZE: 35,000 SF
TERM: Negotiable
RENTAL RATE: \$6/SF/Year
RENT TYPE: Triple-Net
YEAR BUILT: 1987
YEAR RENOVATED: 2003/2024

### PROPERTY INFORMATION

Former retail/office building well-suited to those uses or industrial conversion. Pricing is for "as-is" condition. Adjacent suite has been leased to long-term national tenant. Contact listing agent for more information.