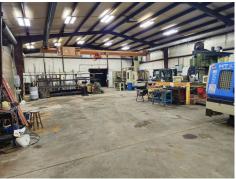

## CENTURY 21 COMMERCIAL

**PURCHASE PRICE:** 

*\$750,000.00* 

Land Size: 1.38 Acres
Property Size: 14,469 Sq. Ft.
Year Built: 2006

This exceptional 1.4 acre commercial property offers over 14,000 square feet of versatile space, perfectly suited for a wide range of industrial and commercial uses. Situated in a strategic location along Route 10, this property includes two expansive industrial buildings with cranes and 240V 3 phase electric, a single-car garage, a covered bay, and a well-appointed 3-bedroom, 2-bathroom home, making it ideal for business operations with on-site living or office accommodations.