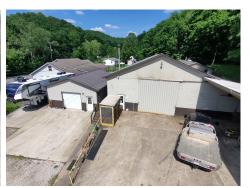

## CENTURY 21 COMMERCIAL

**PURCHASE PRICE:** 

*\$750,000.00* 

Land Size: 1.38 Acres
Property Size: 14,469 Sq. Ft.
Year Built: 2006

This exceptional 1.4 acre commercial property offers over 14,000 square feet of versatile space, perfectly suited for a wide range of industrial and commercial uses. Situated in a strategic location along Route 10, this property includes two expansive industrial buildings with cranes and 240V 3 phase electric, a single-car garage, a covered bay, and a well-appointed 3-bedroom, 2-bathroom home, making it ideal for business operations with on-site living or office accommodations.