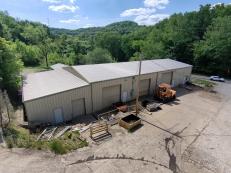

## CENTURY 21 COMMERCIAL

**PURCHASE PRICE:** 

*\$750,000.00* 

Land Size: 1.38 Acres
Property Size: 14,469 Sq. Ft.
Year Built: 2006

This exceptional 1.4 acre commercial property offers over 14,000 square feet of versatile space, perfectly suited for a wide range of industrial and commercial uses. Situated in a strategic location along Route 10, this property includes two expansive industrial buildings with cranes and 240V 3 phase electric, a single-car garage, a covered bay, and a well-appointed 3-bedroom, 2-bathroom home, making it ideal for business operations with on-site living or office accommodations.