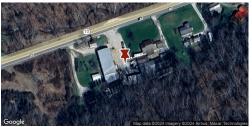

## CENTURY 21 COMMERCIAL

**PURCHASE PRICE:** 

*\$750,000.00* 

Land Size: 1.38 Acres
Property Size: 14,469 Sq. Ft.
Year Built: 2006

This exceptional 1.4 acre commercial property offers over 14,000 square feet of versatile space, perfectly suited for a wide range of industrial and commercial uses. Situated in a strategic location along Route 10, this property includes two expansive industrial buildings with cranes and 240V 3 phase electric, a single-car garage, a covered bay, and a well-appointed 3-bedroom, 2-bathroom home, making it ideal for business operations with on-site living or office accommodations.