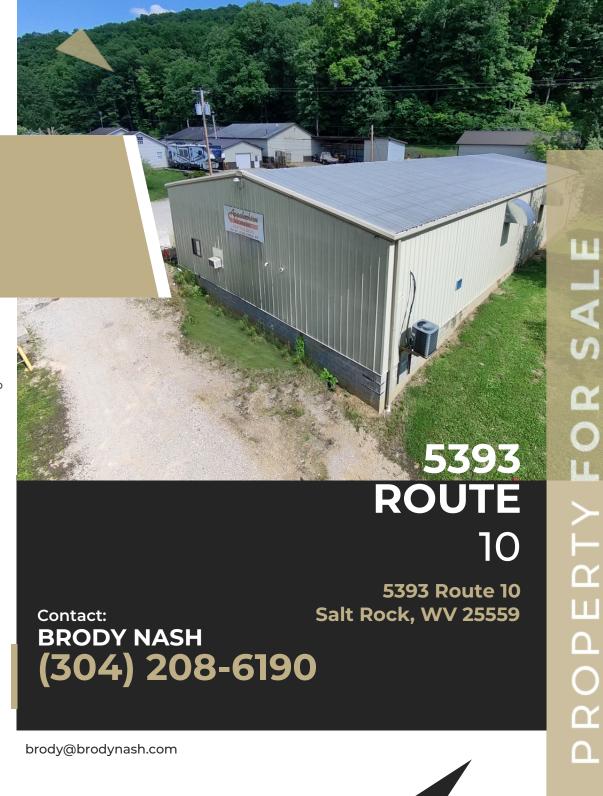

## CENTURY 21 COMMERCIAL

**PURCHASE PRICE:** 

*\$750,000.00* 

Land Size: 1.38 Acres
Property Size: 14,469 Sq. Ft.
Year Built: 2006

This exceptional 1.4 acre commercial property offers over 14,000 square feet of versatile space, perfectly suited for a wide range of industrial and commercial uses. Situated in a strategic location along Route 10, this property includes two expansive industrial buildings with cranes and 240V 3 phase electric, a single-car garage, a covered bay, and a well-appointed 3-bedroom, 2-bathroom home, making it ideal for business operations with on-site living or office accommodations.