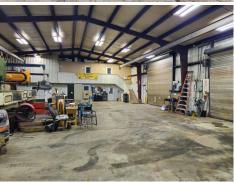

## CENTURY 21 COMMERCIAL

**PURCHASE PRICE:** 

*\$750,000.00* 

Land Size: 1.38 Acres
Property Size: 14,469 Sq. Ft.
Year Built: 2006

This exceptional 1.4 acre commercial property offers over 14,000 square feet of versatile space, perfectly suited for a wide range of industrial and commercial uses. Situated in a strategic location along Route 10, this property includes two expansive industrial buildings with cranes and 240V 3 phase electric, a single-car garage, a covered bay, and a well-appointed 3-bedroom, 2-bathroom home, making it ideal for business operations with on-site living or office accommodations.