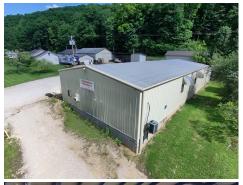

## CENTURY 21 COMMERCIAL

**PURCHASE PRICE:** 

*\$750,000.00* 

Land Size: 1.38 Acres
Property Size: 14,469 Sq. Ft.
Year Built: 2006

This exceptional 1.4 acre commercial property offers over 14,000 square feet of versatile space, perfectly suited for a wide range of industrial and commercial uses. Situated in a strategic location along Route 10, this property includes two expansive industrial buildings with cranes and 240V 3 phase electric, a single-car garage, a covered bay, and a well-appointed 3-bedroom, 2-bathroom home, making it ideal for business operations with on-site living or office accommodations.