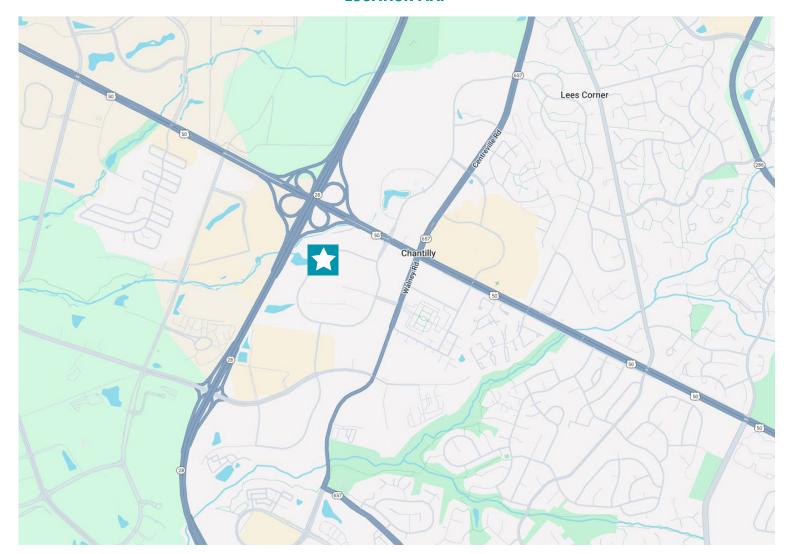

## **LOCATION**

- · Intersection of Routes 28 and 50 in Chantilly, VA
- 5 Miles to Dulles Airport, Dulles Toll Road, and Route 66
- Surrounded by numerous shopping, dining, and hotel options

### **LOCATION MAP**