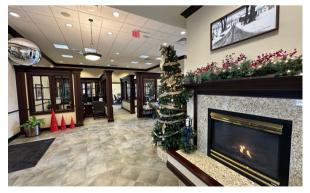

ics

- Former freestanding bank with 4 lane drive-thru
- Building Size: 3,439 SF
- Drive Thru: 2,500 SF
- Traffic Counts: US 231 (41,600 VPD)
- Monument Signage

- Lease Expiration: February 2028 (2 five year options)
- Parking: 28 Spaces
- Multiple points of ingress/egress
- Nearby Retailers: Oreilly's, Tire Discounters, AutoZone, FireHouse Subs, Zaxby's Starbucks



|                         | 3 mile | 5 miles | 7 miles |
|-------------------------|--------|---------|---------|
| 2023 Total Population   | 40,337 | 117,671 | 181,903 |
| Total Households        | 15,395 | 45,282  | 69,808  |
| 2023 Daytime Population | 43,591 | 127,253 | 176,246 |
| 2023 Average HH income  | 79,425 | 71,194  | 75,962  |

### South Overview Church Aerial



## South Church Aerial



## Property Photos