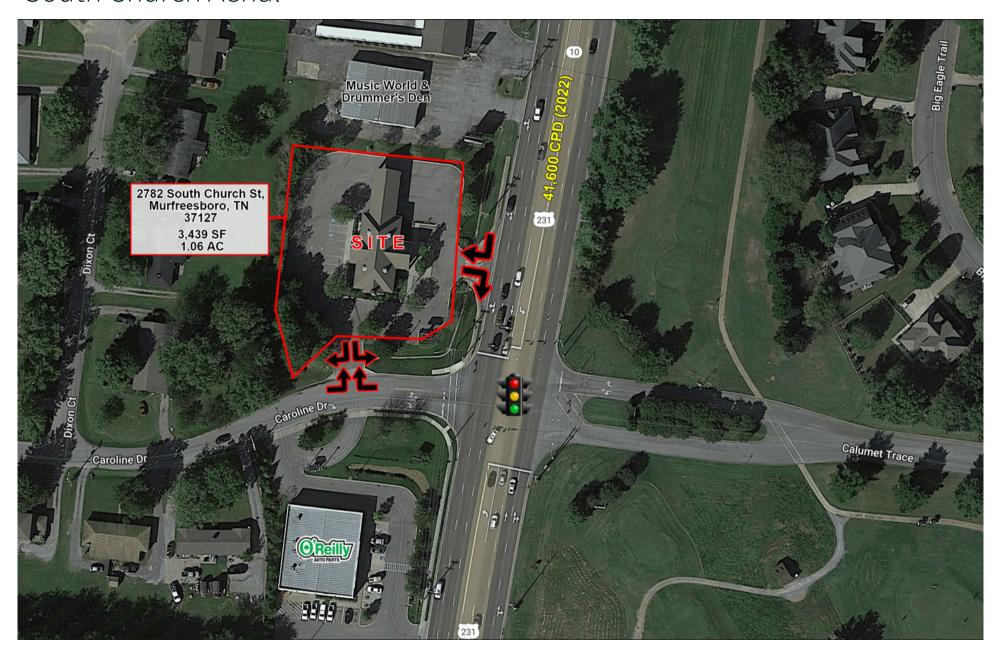

### Property Overview & Demographics

- Former freestanding bank with 4 lane drive-thru
- Building Size: 3,439 SF
- Drive Thru: 2,500 SF
- Traffic Counts: US 231 (41,600 VPD)
- Monument Signage

- Lease Expiration: February 2028 (2 five year options)
- Parking: 28 Spaces
- Multiple points of ingress/egress
- Nearby Retailers: Oreilly's, Tire Discounters, AutoZone, FireHouse Subs, Zaxby's Starbucks

### South Overview Church Aerial

## South Church Aerial