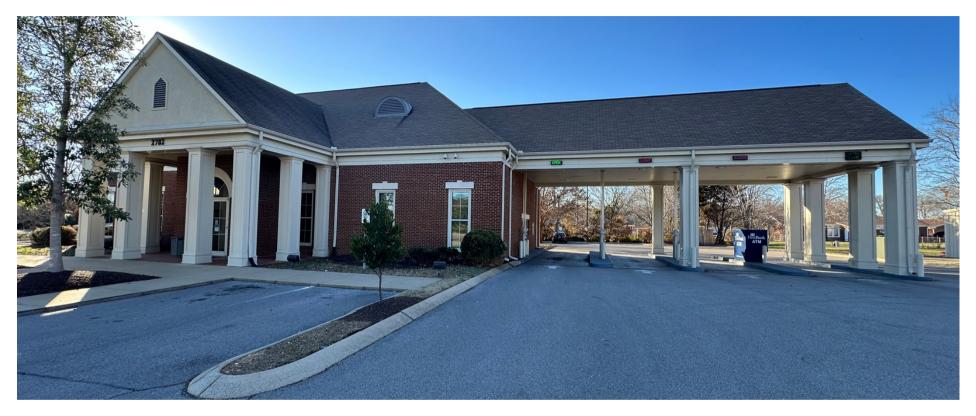

raphics

- Former freestanding bank with 4 lane drive-thru
- Building Size: 3,439 SF
- Drive Thru: 2,500 SF
- Traffic Counts: US 231 (41,600 VPD)
- Monument Signage

- Lease Expiration: February 2028 (2 five year options)
- Parking: 28 Spaces
- Multiple points of ingress/egress
- Nearby Retailers: Oreilly's, Tire Discounters, AutoZone, FireHouse Subs, Zaxby's Starbucks



|                         | 3 mile | 5 miles | 7 miles |
|-------------------------|--------|---------|---------|
| 2023 Total Population   | 40,337 | 117,671 | 181,903 |
| Total Households        | 15,395 | 45,282  | 69,808  |
| 2023 Daytime Population | 43,591 | 127,253 | 176,246 |
| 2023 Average HH income  | 79,425 | 71,194  | 75,962  |

### South Overview Church Aerial



## South Church Aerial



## Property Photos