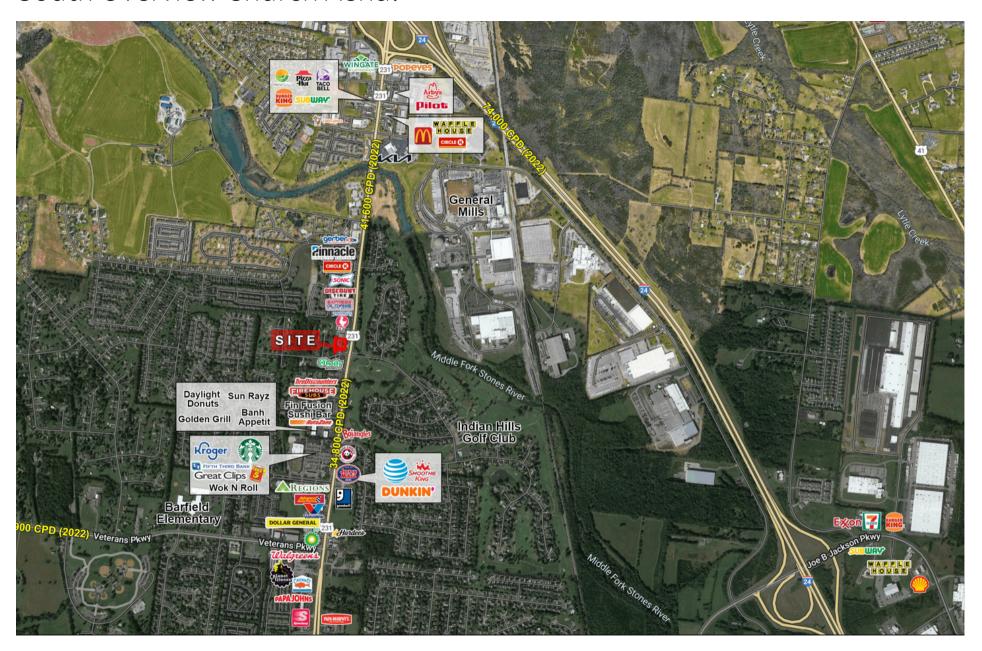

913 students.





### Property Overview & Demographics

- Former freestanding bank with 4 lane drive-thru
- Building Size: 3,439 SF
- Drive Thru: 2,500 SF
- Traffic Counts: US 231 (41,600 VPD)
- Monument Signage

- Lease Expiration: February 2028 (2 five year options)
- Parking: 28 Spaces
- Multiple points of ingress/egress
- Nearby Retailers: Oreilly's, Tire Discounters, AutoZone, FireHouse Subs, Zaxby's Starbucks



|                         | 3 mile | 5 miles | 7 miles |
|-------------------------|--------|---------|---------|
| 2023 Total Population   | 40,337 | 117,671 | 181,903 |
| Total Households        | 15,395 | 45,282  | 69,808  |
| 2023 Daytime Population | 43,591 | 127,253 | 176,246 |
| 2023 Average HH income  | 79,425 | 71,194  | 75,962  |

### South Overview Church Aerial



## South Church Aerial



## Property Photos