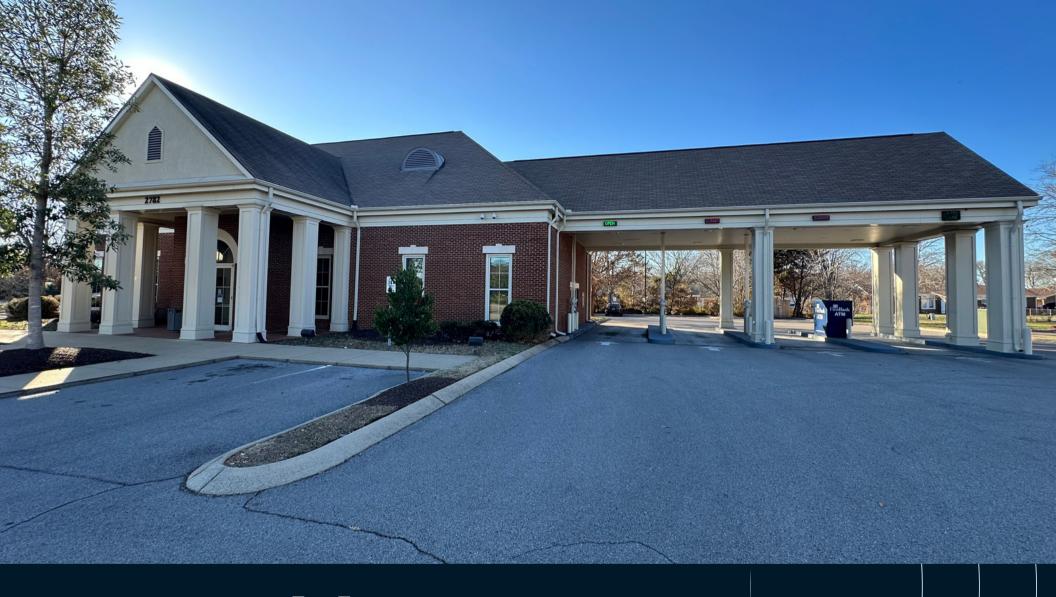

### Property Overview & Demographics

- Former freestanding bank with 4 lane drive-thru
- Building Size: 3,439 SF
- Drive Thru: 2,500 SF
- Traffic Counts: US 231 (41,600 VPD)
- Monument Signage

- Lease Expiration: February 2028 (2 five year options)
- Parking: 28 Spaces
- Multiple points of ingress/egress
- Nearby Retailers: Oreilly's, Tire Discounters, AutoZone, FireHouse Subs, Zaxby's Starbucks

## Property Photos