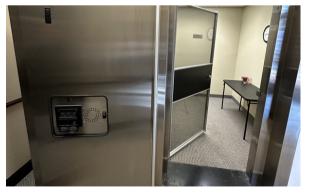

phics

- Former freestanding bank with 4 lane drive-thru
- Building Size: 3,439 SF
- Drive Thru: 2,500 SF
- Traffic Counts: US 231 (41,600 VPD)
- Monument Signage

- Lease Expiration: February 2028 (2 five year options)
- Parking: 28 Spaces
- Multiple points of ingress/egress
- Nearby Retailers: Oreilly's, Tire Discounters, AutoZone, FireHouse Subs, Zaxby's Starbucks



|                         | 3 mile | 5 miles | 7 miles |
|-------------------------|--------|---------|---------|
| 2023 Total Population   | 40,337 | 117,671 | 181,903 |
| Total Households        | 15,395 | 45,282  | 69,808  |
| 2023 Daytime Population | 43,591 | 127,253 | 176,246 |
| 2023 Average HH income  | 79,425 | 71,194  | 75,962  |

### South Overview Church Aerial



## South Church Aerial



## Property Photos