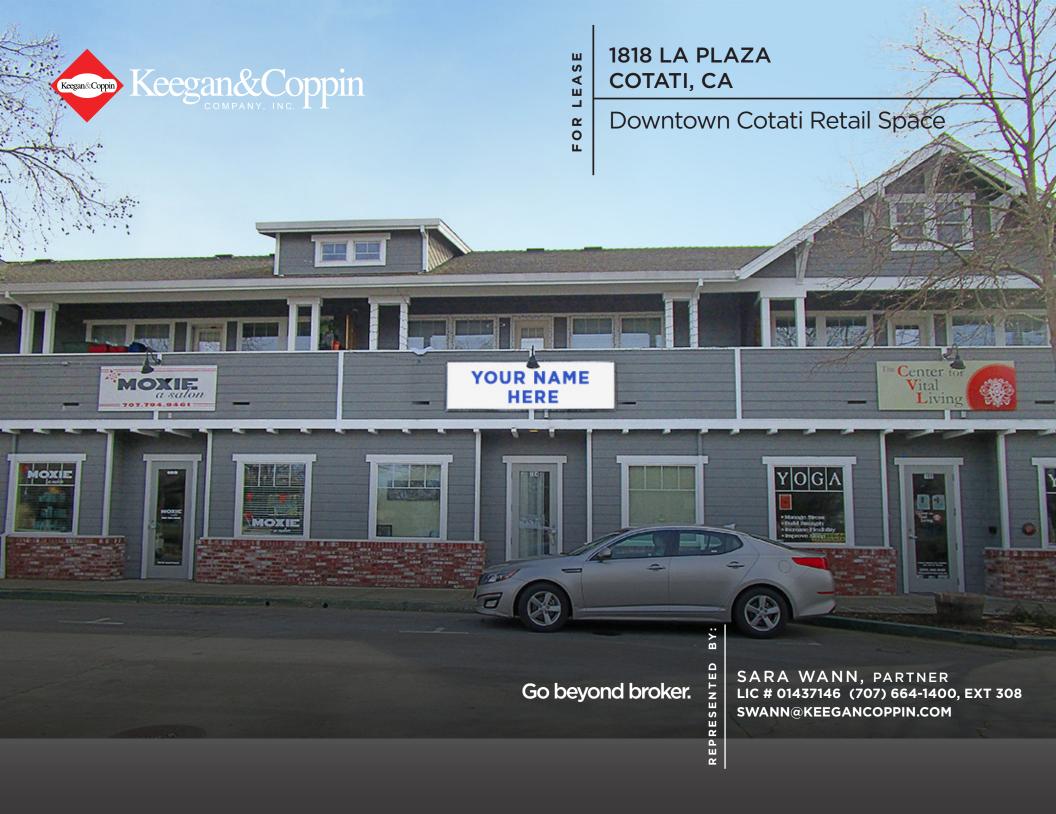

DOWNTOWN RETAIL SPACE FOR LEASE

## HIGHLIGHTS

- Retail Space Available
- Onsite Employee Parking
- Walkable Downtown Cotati
- Directly Across from La Plaza Park
- Perfect for Retail Goods, Personal Services or Retail Office

## RETAIL SPACE DESCRIPTION

**SUITE 104:** 1,000+/-sq ft

Open retail area with two private offices, one with a sink, as well as a private restroom.

LEASE TERMS

RATE

\$1.90 psf

LEASE TERMS

Gross Lease

**CPI** Increases

SITE SIZE

10,984 +/- sq ft

**PARKING** Onsite and Street

**ZONING** LP: La Plaza

Keegan & Coppin Co., Inc. 1201 N McDowell Boulevard Petaluma, CA 94954 www.keegancoppin.com (707) 664-1400

REPRESENTED BY

SARA WANN, PARTNER LIC#01437146 (707) 664-1400, EXT 308 SWANN@KEEGANCOPPIN.COM

DOWNTOWN RETAIL SPACE FOR LEASE