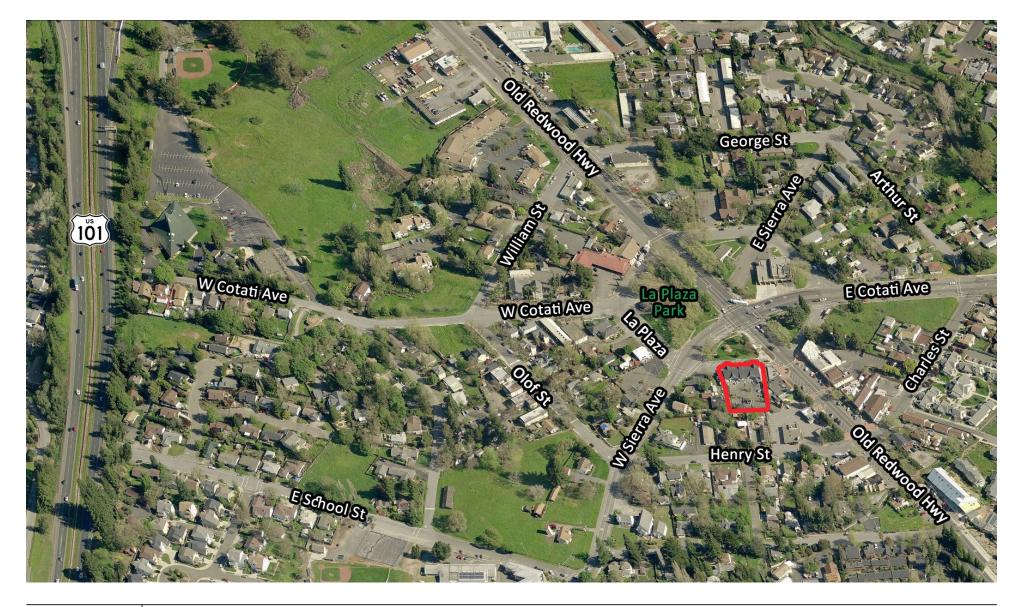

## DESCRIPTION OF AREA

Cotati is centrally located in Sonoma County, 40 miles north of San Francisco, and is touted as "The Hub of Sonoma County." Brimming with character, the city is home to a lively mix of the old and new, from rustic barns and historic churches, to a world-renowned Accordion Festival and a summertime Farmers Market. Cotati has an eclectic assortment of restaurants, shops, and services, and boasts one of only two hexagonally designed town plazas in the United States. Down the road is Sonoma State University, one of the most highly rated of the California State Universities.

The above information, while not guaranteed, has been secured from sources we believe to be reliable. Submitted subject to error, change or withdrawal. An interested party should verify the status of the property and the information herein. Map created using ArcGIS\* software by Esri. ArcGIS\* is the intellectual property of Esri and is used herein under license. Copyright © Esri.