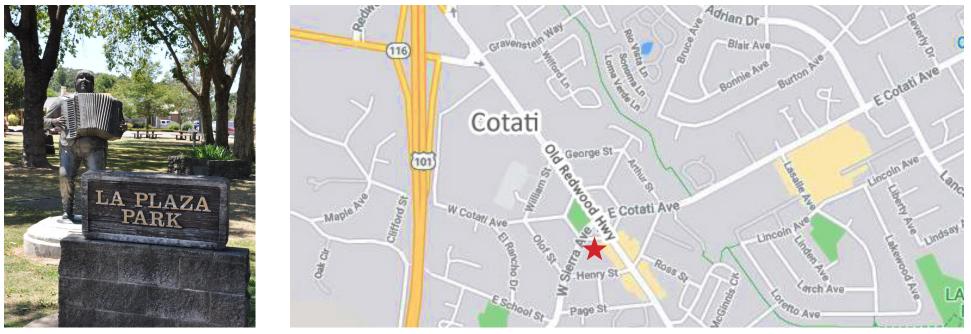

## DESCRIPTION OF AREA

Cotati is centrally located in Sonoma County, 40 miles north of San Francisco, and is touted as "The Hub of Sonoma County." Brimming with character, the city is home to a lively mix of the old and new, from rustic barns and historic churches, to a world-renowned Accordion Festival and a summertime Farmers Market. Cotati has an eclectic assortment of restaurants, shops, and services, and boasts one of only two hexagonally designed town plazas in the United States. Down the road is Sonoma State University, one of the most highly rated of the California State Universities.

The above information, while not guaranteed, has been secured from sources we believe to be reliable. Submitted subject to error, change or withdrawal. An interested party should verify the status of the property and the information herein. Map created using ArcGIS\* software by Esri. ArcGIS\* is the intellectual property of Esri and is used herein under license. Copyright © Esri.