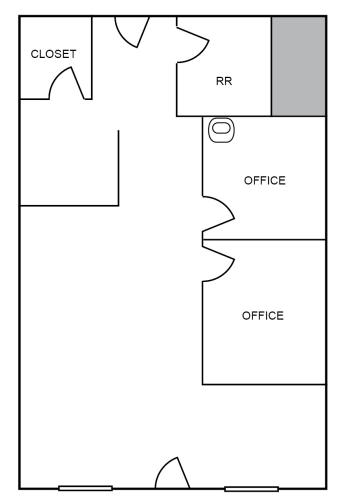

## RETAIL SPACE DESCRIPTION

**SUITE 104:** 1,000+/-sq ft

Open retail area with two private offices, one with a sink, as well as a private restroom.

LEASE TERMS

RATE

\$1.90 psf

LEASE TERMS

Gross Lease