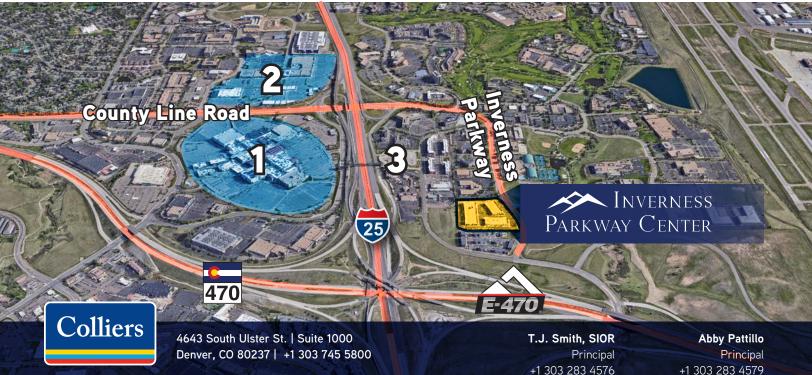

#### **AREA ATTRIBUTES**

- > Outstanding access to I-25/C-470/ Lincoln Avenue/ County Line Road
- > 4 million SF of nearby amenities at Park Meadows Shopping district
- > Close proximity to abundant workforce
- Business friendly (Douglas County)  $\rangle$

#### 1. PARK MEADOWS MALL

P.F. Chang's Seasons 52 Earl's Kitchen + Bar Red Robin The White Chocolate Grill Fogo de Chao Yard House **GQue BBQ** California Pizza Kitchen **Cheesecake Factory** Shake Shack Urban Village Grill

#### 2. CENTENNIAL PROMENADE

Redlands Grill Tropical Smoothie Cafe MOD Pizza LongHorn Steakhouse Genghis Grill **Firehouse Subs** Jason's Deli **Buffalo Wild Wings** Wahoo's

## **3. COUNTY LINE STATION**

Copyright © 2021 Colliers. No warranty or representation is made as to the accuracy of the foregoing information. Terms of sale or lease and availability are subject to change or withdrawal without notice.