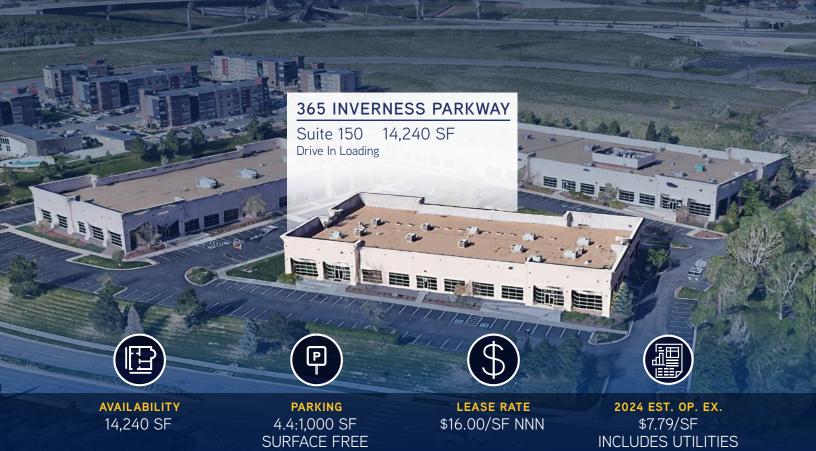

365, 367, & 369 INVERNESS PARKWAY ENGLEWOOD, COLORADO 80112

NATER HAT IS A THINK SHALL

# FLEX INDUSTRIAL SPACE | FOR LEASE

### **IMPROVEMENTS UNDERWAY**

- Drive-in loading >
- New paint throughout >
- Prior flooring removed and prepped for > customization