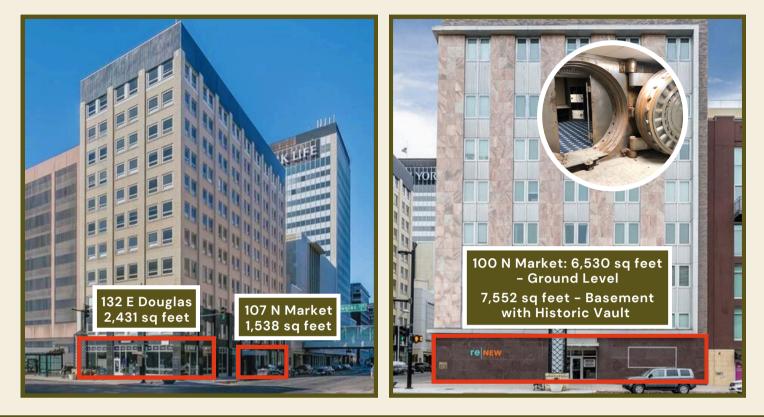

#### **Available Spaces:**

- 100 N Market: 6,530 sq feet historic bank with vault located in basement
- 100 N Market\*: 7,552 sq feet Basement Space
- 132 E Douglas: 2,431 sq feet
- 107 N Market: 1,538 sq feet

\*Can be leased separately or together with main level