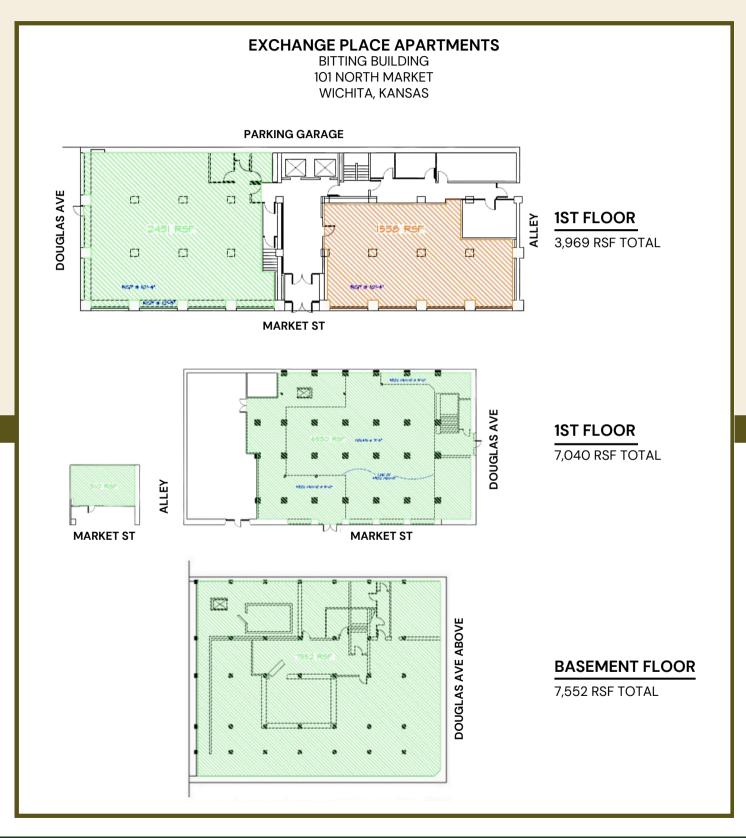

#### **Available Spaces:**

- 100 N Market: 6,530 sq feet historic bank with vault located in basement
- 100 N Market\*: 7,552 sq feet Basement Space
- 132 E Douglas: 2,431 sq feet
- 107 N Market: 1,538 sq feet

\*Can be leased separately or together with main level