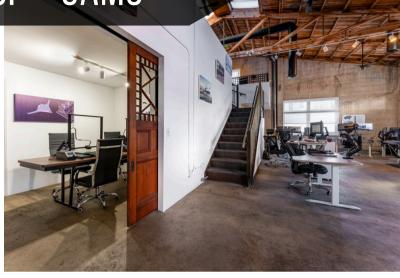

## SUITE A

- Secure gated entry
- Private office
- Large open work areas
- Open conference room/office
- Break area with sink
- High wood truss ceilings
- Exposed HVAC ducting
- Onsite parking available
- Operable windows
- In-unit private restroom
- Directory & window signage
- Available Now