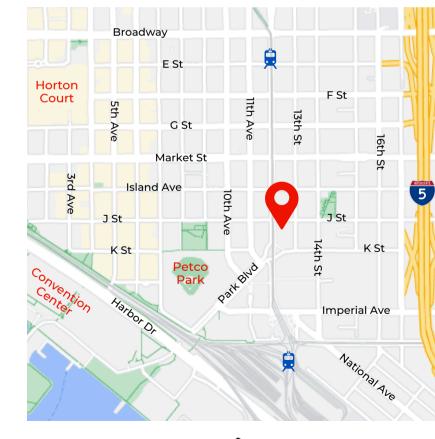

## **1205 J STREET** EAST VILLAGE | CA 92101

### **PROPERTY HIGHLIGHTS**

- A unique ground-floor office/retail space located in the Downtown East Village District
- On-site security patrol and secure parking space available
- Nearby Amenities: Petco Park, Mission Cafe, The Lost Abbey
  Brewery, Basic Pizza, Storyhouse
  Spirits, Copa Vida Coffee, Nick the
  Greek, Mission Brewery, El Puerto
  Seafood, and more