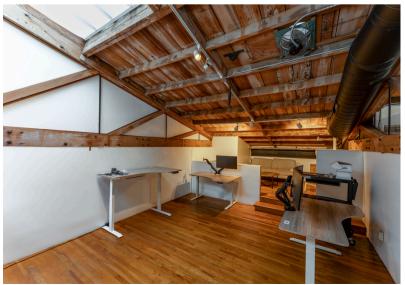

## SUITE A

- Secure gated entry
- Private office
- Large open work areas
- Open conference room/office
- Break area with sink
- High wood truss ceilings
- Exposed HVAC ducting
- Onsite parking available
- Operable windows
- In-unit private restroom
- Directory & window signage
- Available Now