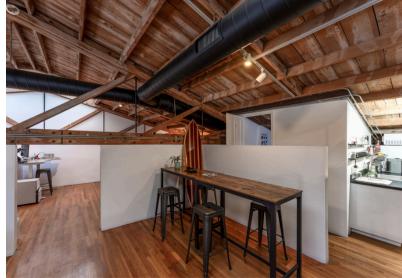

## 1205 J STREET

#### EAST VILLAGE CREATIVE SPACES

## + 2,300 SF | RATE: \$2.10/SF + CAMS

## SUITE A

- Secure gated entry
- Private office
- Large open work areas
- Open conference room/office
- Break area with sink
- High wood truss ceilings
- Exposed HVAC ducting
- Onsite parking available
- Operable windows
- In-unit private restroom
- Directory & window signage
- Available Now