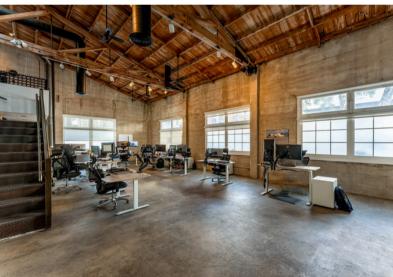

## SUITE A

- Secure gated entry
- Private office
- Large open work areas
- Open conference room/office
- Break area with sink
- High wood truss ceilings
- Exposed HVAC ducting
- Onsite parking available
- Operable windows
- In-unit private restroom
- Directory & window signage
- Available Now