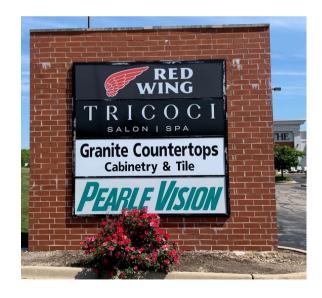

### **SITE SUMMARY**

- Land Size: 4.44 AC
- GLA: 36,267 sf
- Walter E Smithe & Mario Tricoci anchored
  multi-tenant building
- Co-tenants include: New Balance, Red
  Wing, Core Wellness, Pearle Vision
- Available:
  - o 2,300 SF inline space
  - o 2,000 SF fully built-out office space
- Zoning: B-5
- Parking: +/- 165 parking spaces
- Access: Signalized intersection with access off Randall Road & Christina Lane
- Signage: Monument sign on Randall Road