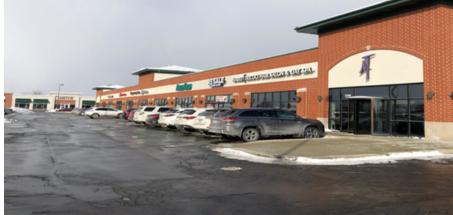

## 1749 S. Randall Road

Geneva, IL

### **RETAIL SPACE AVAILABLE**

2,000 & 2,300 SF

### **SITE SUMMARY**

- Land Size: 4.44 AC
- GLA: 36,267 sf
- Walter E Smithe & Mario Tricoci anchored
  multi-tenant building
- Co-tenants include: New Balance, Red
  Wing, Core Wellness, Pearle Vision
- Available:
  - o 2,300 SF inline space
  - o 2,000 SF fully built-out office space
- Zoning: B-5
- Parking: +/- 165 parking spaces
- Access: Signalized intersection with access off Randall Road & Christina Lane
- Signage: Monument sign on Randall Road