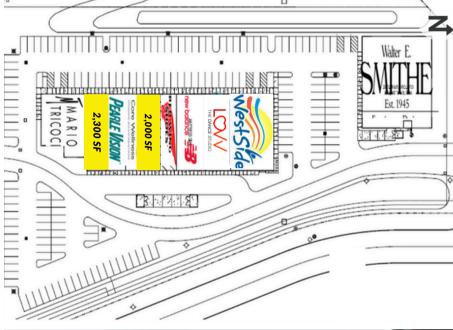

### **RETAIL SPACE AVAILABLE**

2,000 & 2,300 SF

### **SITE SUMMARY**

- Land Size: 4.44 AC
- GLA: 36,267 sf
- Walter E Smithe & Mario Tricoci anchored
  multi-tenant building
- Co-tenants include: New Balance, Red
  Wing, Core Wellness, Pearle Vision
- Available:
  - o 2,300 SF inline space
  - o 2,000 SF fully built-out office space
- Zoning: B-5
- Parking: +/- 165 parking spaces
- Access: Signalized intersection with access off Randall Road & Christina Lane
- Signage: Monument sign on Randall Road