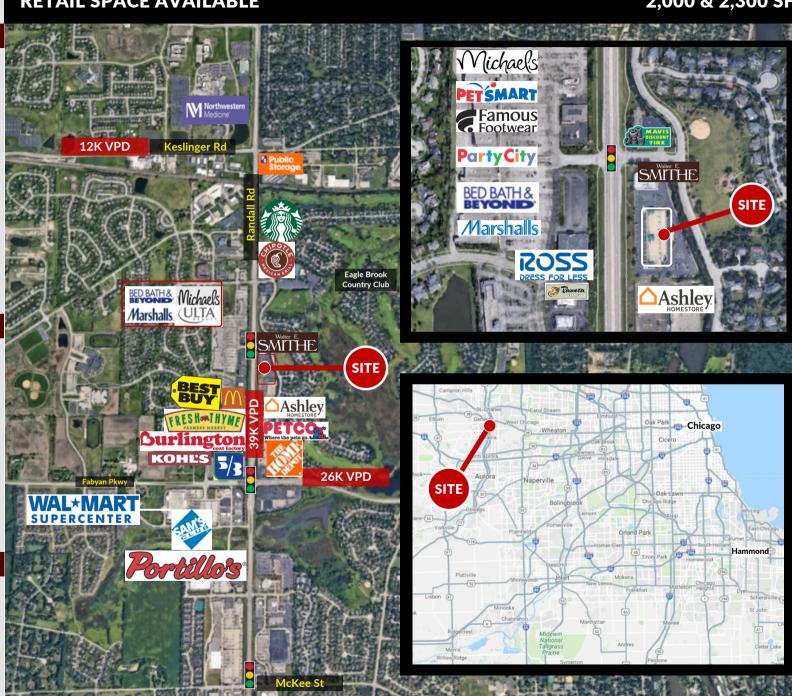

#### **MARKET SUMMARY**

- One of top retail corridors in Chicago MSA
- One mile south of Northwestern Hospital with 170+ beds
- Over 75,000 employees within 5-miles of site
- Area retailers include: Walmart, Kohls,
  Menards, Ulta, Bed Bath & Beyond, Trader
  Joe's, Best Buy, Fresh Thyme

### **SITE SUMMARY**

- Land Size: 4.44 AC
- GLA: 36,267 sf
- Walter E Smithe & Mario Tricoci anchored
  multi-tenant building
- Co-tenants include: New Balance, Red
  Wing, Core Wellness, Pearle Vision
- Available:
  - o 2,300 SF inline space
  - o 2,000 SF fully built-out office space
- Zoning: B-5
- Parking: +/- 165 parking spaces
- Access: Signalized intersection with access off Randall Road & Christina Lane
- Signage: Monument sign on Randall Road