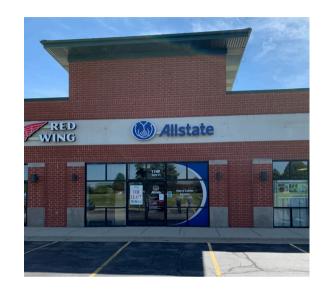

### **SITE SUMMARY**

- Land Size: 4.44 AC
- GLA: 36,267 sf
- Walter E Smithe & Mario Tricoci anchored
  multi-tenant building
- Co-tenants include: New Balance, Red
  Wing, Core Wellness, Pearle Vision
- Available:
  - o 2,300 SF inline space
  - o 2,000 SF fully built-out office space
- Zoning: B-5
- Parking: +/- 165 parking spaces
- Access: Signalized intersection with access off Randall Road & Christina Lane
- Signage: Monument sign on Randall Road