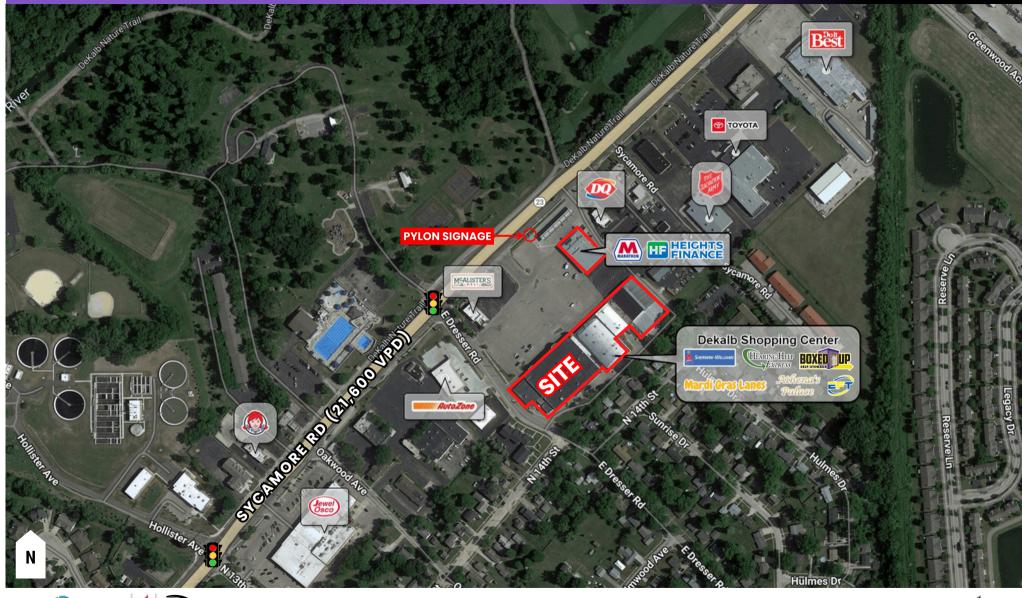

#### SITE SURVEY | 1680-1730 SYCAMORE ROAD, DEKALB, IL 60115 SITUATED NEAR TRAFFIC SIGNALS

The inclusion of names or logos on this exhibit which depict any occupant other than tenants are for artistic purpose only. May not be to scale. They do not constitute a representation or warranty as to any existing or on-going tenancies. FMG and the FMG Logo are service marks of FMG, Inc., and/or its affiliated or related companies in the United States and other countries. All other marks displayed on this document are the property of their respective owners.