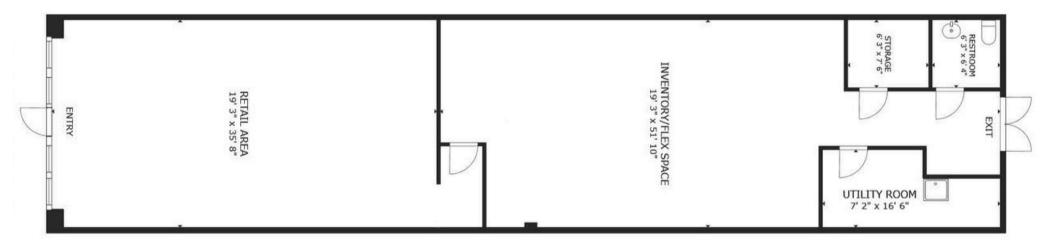

## FLOOR PLAN | 1680-1730 SYCAMORE ROAD, DEKALB, IL 60115 FLOOR PLAN: SUITE 1738 - 1,800 SF

815-229-3000 🖂 leasing@firstmidwestgroup.com 📀

6801 Spring Creek Road, Rockford, IL 61114

First Midwest Group