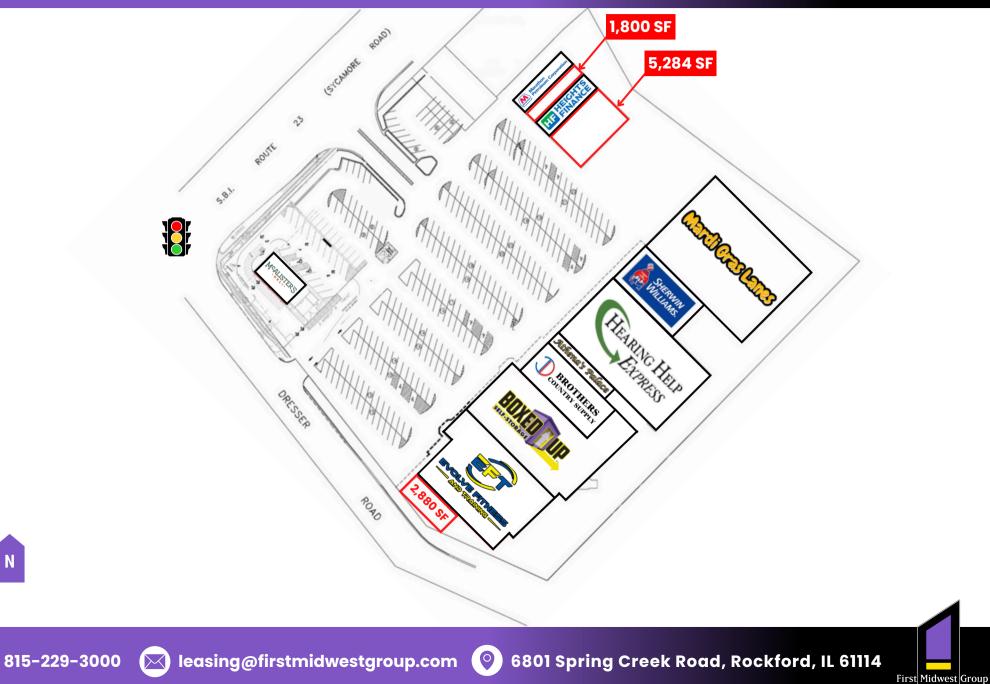

#### SITE PLAN | 1680-1730 SYCAMORE ROAD, DEKALB, IL 60115 **EXISTING SITE PLAN**

Ν