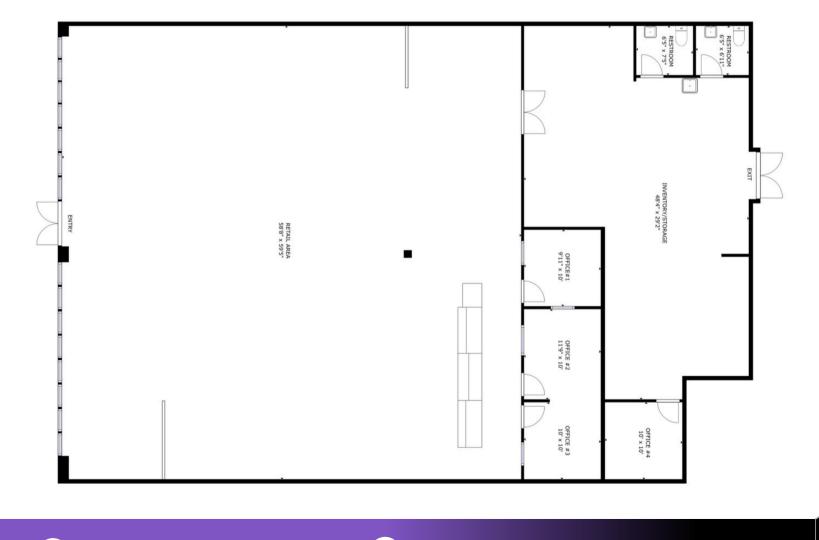

## FLOOR PLAN | 1680-1730 SYCAMORE ROAD, DEKALB, IL 60115 FLOOR PLAN: SUITE 1748 - 5,284 SF