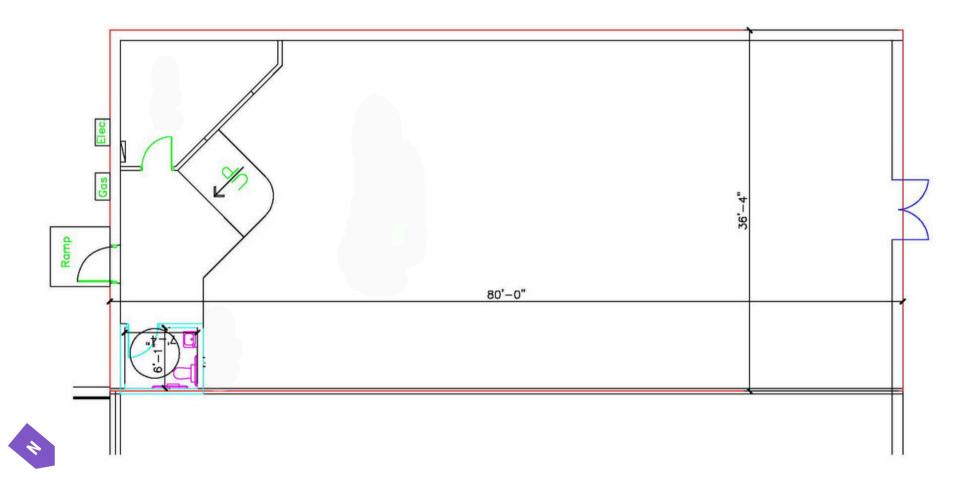

## FLOOR PLAN | 1680-1730 SYCAMORE ROAD, DEKALB, IL 60115 FLOOR PLAN: SUITE 1612 - 2,880 SF

815-229-3000

First Midwest Group

## FLOOR PLAN | 1680-1730 SYCAMORE ROAD, DEKALB, IL 60115 FLOOR PLAN: SUITE 1738 - 1,800 SF

815-229-3000 🖂 leasing@firstmidwestgroup.com 📀

6801 Spring Creek Road, Rockford, IL 61114

First Midwest Group

## FLOOR PLAN | 1680-1730 SYCAMORE ROAD, DEKALB, IL 60115 FLOOR PLAN: SUITE 1748 - 5,284 SF