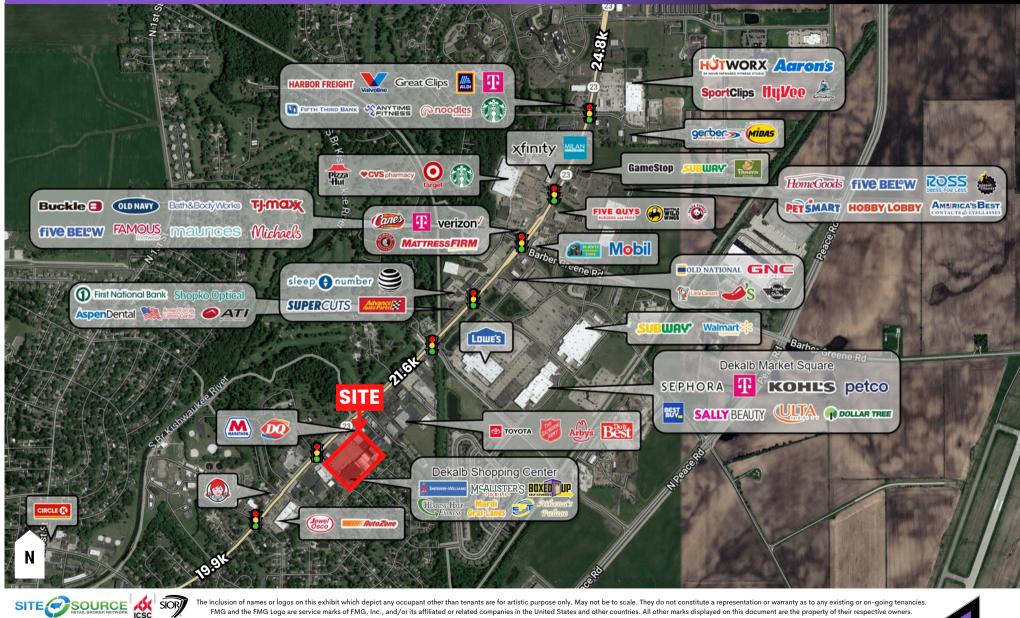

## AERIAL | 1680-1730 SYCAMORE ROAD, DEKALB, IL 60115 GREAT VISIBILITY ON SYCAMORE RD

names or logos on this exhibit which depict any occupant other than tenants are for artistic purpose only. May not be to scale. They do not constitute a representation or warranty as to any existing or on-going tenancies FMG and the FMG Logo are service marks of FMG, Inc., and/or its affiliated or related companies in the United States and other countries. All other marks displayed on this document are the property of their respective owners.