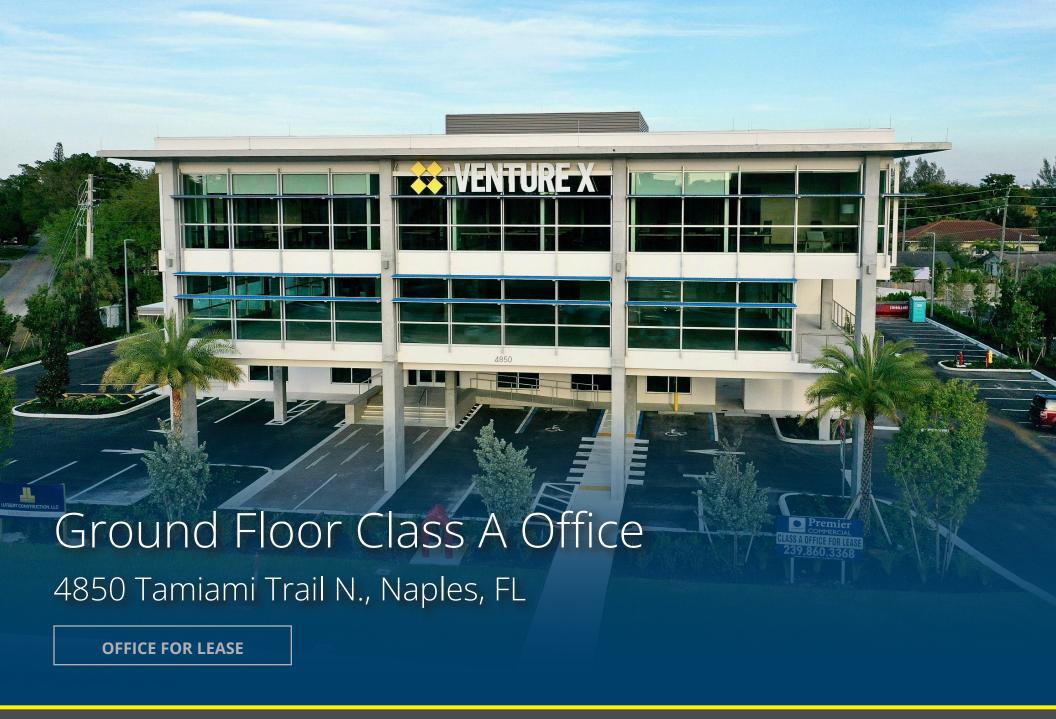

## Property Overview

The Lutgert Professional Center is Naples' newest Class A office building. The 42,000 square foot building was developed by The Lutgert Companies and has quickly become one of Naples' finest office addresses. Located directly on US 41 just south of Pine Ridge Road, its excellent visibility and close proximity to the affluent Pelican Bay and Park Shore communities make it the perfect location for any professional, financial, or corporate user. Highlights include:

- » Modern Contemporary aesthetics with expansive windows and a high level of fit and finish.
- » Built to the highest standards, the building has been awarded the prestigious LEED Gold certification.
- » Benefits from a full access cut at Castello Drive and 50K AADT on Tamiami Trail.
- » The first new Class A office building constructed on the North Trail in over a decade, outclassing its rivals in construction and appeal.
- » Suite 100: 6,469 s.f. Full floor of first generation space currently available. Subdivision as small as 2,900 s.f. is possible. Tenant Improvement Allowance available to qualified candidates. Offered at \$39.00/s.f. NNN.
- » Monument signage on Tamiami Trail available.
- » Venture X, a co-working provider, occupies the third floor. Their presence in the building gives tenants the flexibility to increase their staffing at need.
- » Triple Nets estimated at \$10.75/s.f. (2024).