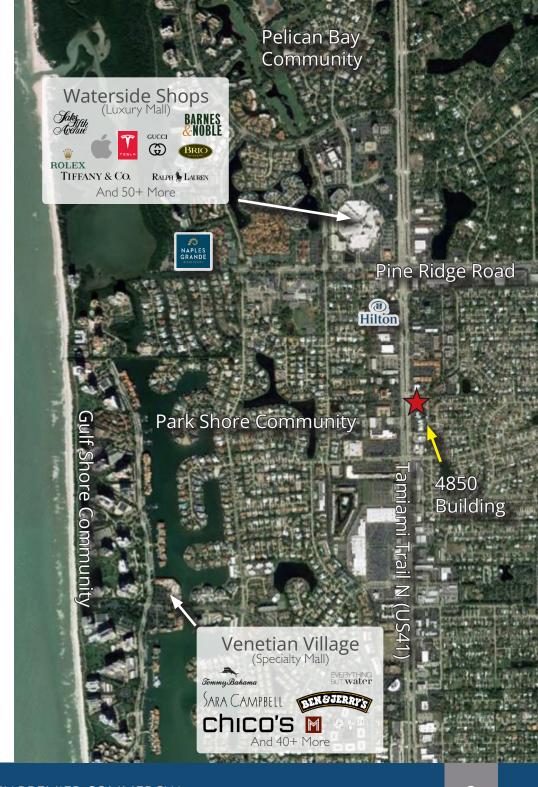

## Property Overview

The Lutgert Professional Center is Naples' newest Class A office building. The 42,000 square foot building was developed by The Lutgert Companies and has quickly become one of Naples' finest office addresses. Located directly on US 41 just south of Pine Ridge Road, its excellent visibility and close proximity to the affluent Pelican Bay and Park Shore communities make it the perfect location for any professional, financial, or corporate user. Highlights include: