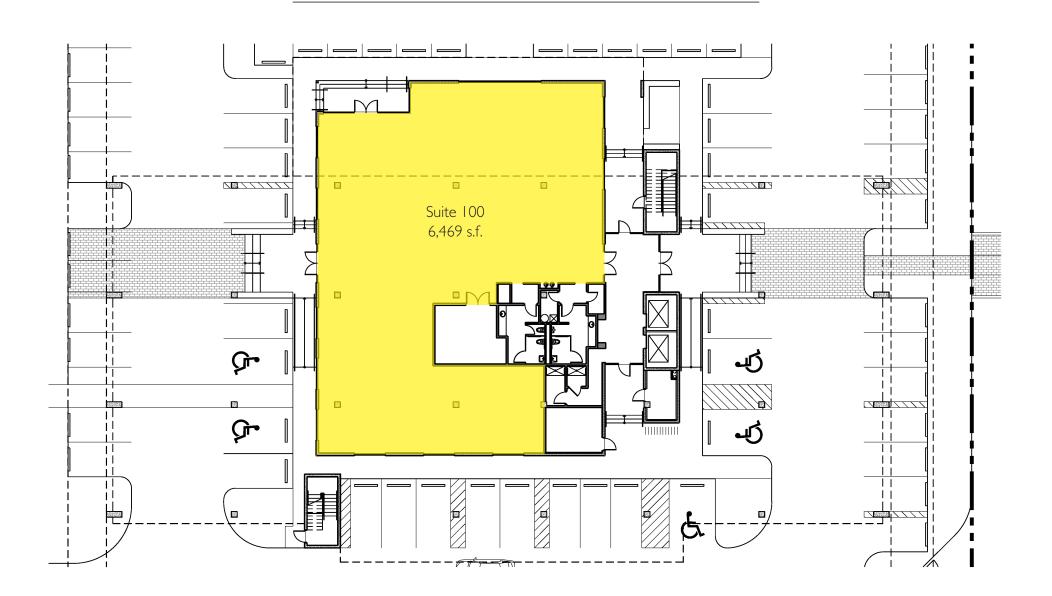

## First Floor Plan

- » Modern Contemporary aesthetics with expansive windows and a high level of fit and finish.
- » Built to the highest standards, the building has been awarded the prestigious LEED Gold certification.
- » Benefits from a full access cut at Castello Drive and 50K AADT on Tamiami Trail.
- » The first new Class A office building constructed on the North Trail in over a decade, outclassing its rivals in construction and appeal.
- » Suite 100: 6,469 s.f. Full floor of first generation space currently available. Subdivision as small as 2,900 s.f. is possible. Tenant Improvement Allowance available to qualified candidates. Offered at \$39.00/s.f. NNN.
- » Monument signage on Tamiami Trail available.
- » Venture X, a co-working provider, occupies the third floor. Their presence in the building gives tenants the flexibility to increase their staffing at need.
- » Triple Nets estimated at \$10.75/s.f. (2024).