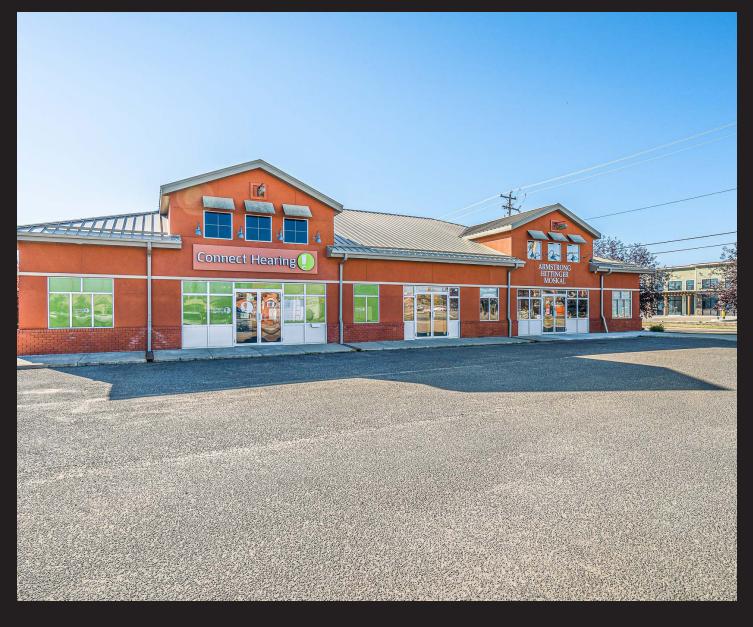

### **PROPERTY PHOTOS**

#### \$12.50/SF, ANNUALLY **Property Features**

- Office or retail space in a professional commercial development
- Centrally located among a variety of retail businesses
- Includes large receptionist and retail area with 12' ceilings
- 3 large offices, a boardroom, kitchen/staff room, (2) 2 piece bathrooms
- Large parking lot
- Zoning Includes a long list of permitted uses including restaurant and retail, aesthetics, office, health services and child care facility to name a few

#### **Property Overview**

| Legal Description:       | Plan 0424448, Block X, Lot 16                                                            |
|--------------------------|------------------------------------------------------------------------------------------|
| Year Built:              | 2004                                                                                     |
| Zoning:                  | C1, Central Commercial                                                                   |
| Lease Space SF:          | 2,587 SF                                                                                 |
| Power:                   | Single Phase                                                                             |
| Heating:                 | Floor Model Furnace, Natural Gas                                                         |
| Lease Type:              | Annual                                                                                   |
| Renewal Option:          | Yes                                                                                      |
| Occupancy Costs:         | \$5.34 / SF                                                                              |
| Occupancy Costs Include: | Snow Removal, Garbage/Waste Removal, Insurance,<br>Parking Lot Maintenance, Property Tax |
| MLS #:                   | A2174603                                                                                 |