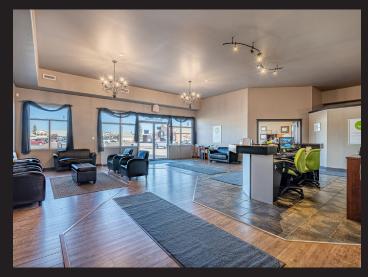

|
| Heating:                 | Floor Model Furnace, Natural Gas                                                         |
| Lease Type:              | Annual                                                                                   |
| Renewal Option:          | Yes                                                                                      |
| Occupancy Costs:         | \$5.34 / SF                                                                              |
| Occupancy Costs Include: | Snow Removal, Garbage/Waste Removal, Insurance,<br>Parking Lot Maintenance, Property Tax |
| MLS #:                   | A2174603                                                                                 |

# ROYAL LEPAGE® COMMERCIAL

### **PROPERTY PHOTOS**













#### **AERIAL VIEW**



### **LOCATION MAP**



Royal LePage® is a registered trademark of Royal Bank of Canada and is used under licence by Residential Income Fund L.P., Bridgemarq Real Estate Services Inc. and Bridgemarq Real Estate Services Manager Limited.

All offices are independently owned and operated, except those marked as indicated at rlp.ca/disclaimer. Not intended to solicit currently listed properties or buyers under contract. The above information is from sources believed reliable, however, no responsibility is assumed for the accuracy of this information ©2024 Bridgemarq Real Estate Services Manager Limited. All rights reserved.

# ROYAL LEPAGE® COMMERCIAL



### ROYAL LEPAGE® COMMERCIAL