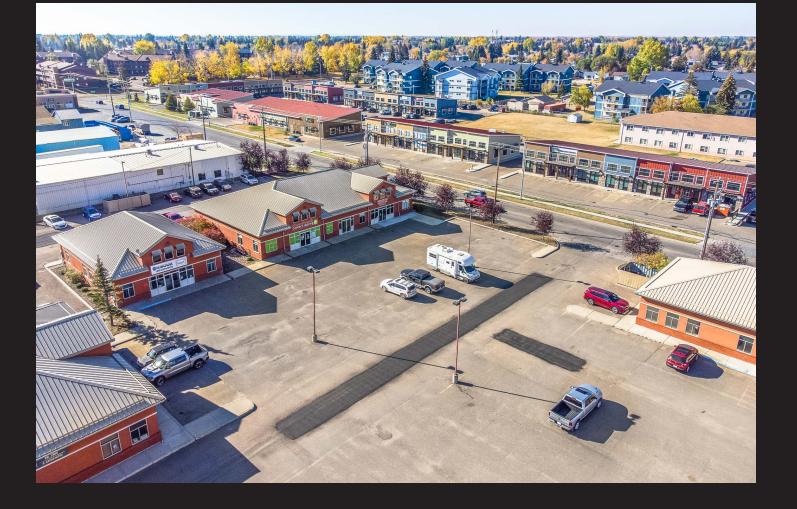

g:                 | Floor Model Furnace, Natural Gas                                                         |
| Lease Type:              | Annual                                                                                   |
| Renewal Option:          | Yes                                                                                      |
| Occupancy Costs:         | \$5.34 / SF                                                                              |
| Occupancy Costs Include: | Snow Removal, Garbage/Waste Removal, Insurance,<br>Parking Lot Maintenance, Property Tax |
| MLS #:                   | A2174603                                                                                 |

# ROYAL LEPAGE® COMMERCIAL

### **PROPERTY PHOTOS**













#### **AERIAL VIEW**



### **LOCATION MAP**



Royal LePage® is a registered trademark of Royal Bank of Canada and is used under licence by Residential Income Fund L.P., Bridgemarq Real Estate Services Inc. and Bridgemarq Real Estate Services Manager Limited.

All offices are independently owned and operated, except those marked as indicated at rlp.ca/disclaimer. Not intended to solicit currently listed properties or buyers under contract. The above information is from sources believed reliable, however, no responsibility is assumed for the accuracy of this information ©2024 Bridgemarq Real Estate Services Manager Limited. All rights reserved.

# ROYAL LEPAGE® COMMERCIAL



### ROYAL LEPAGE® COMMERCIAL