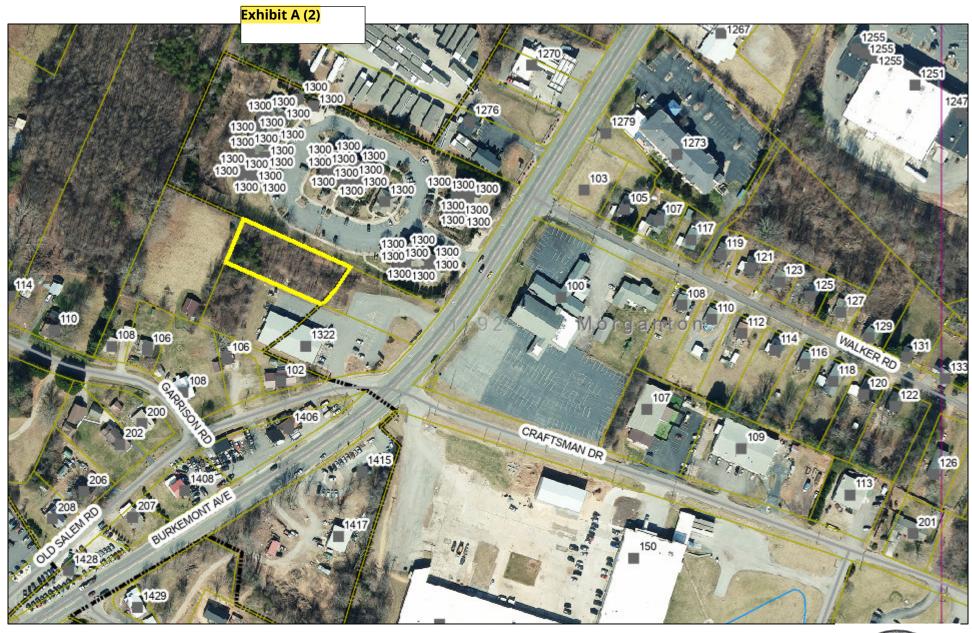

## Burke County, NC

Owner: ELIAS EARLE DEVELOPMENT GROUP LLC

1100 A RUTHERFORD RD

GREENVILLE, SC 29609

**Property** 0 BURKEMONT AVE **Address:** MORGANTON 28655

PROPERTY\_DESC

PIN: 1792858109
PIN EXT: 001
REID: 60053
Property Value: \$62,500
Acreage: 0.58
Deed Book: 002230

**Deed Page:** 00995 **Deed Date:** 4/8/2016 4:03:00 PM

Disclaimer: The information contained on this page is taken from aerial mapping, tax mapping, and public records and is NOT to be construed or used as a survey or 'legal description'. Only a licensed professional land surveyor can legally determine precise locations, elevations, length and direction of a line, and are as.