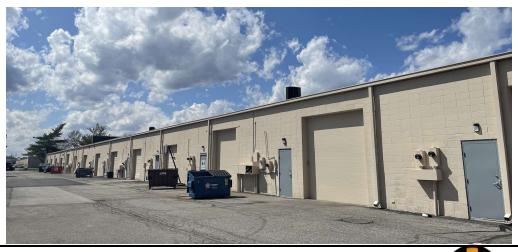

### **CLEAN FLEX SPACE AVAILABLE**

#### **PROPERTY OVERVIEW**

Flex spaces in this location at Park Fletcher are appropriate for a variety of businesses. The suites have built out office space along with drive in doors to fit your needs. Call today for more information and to schedule a private tour!