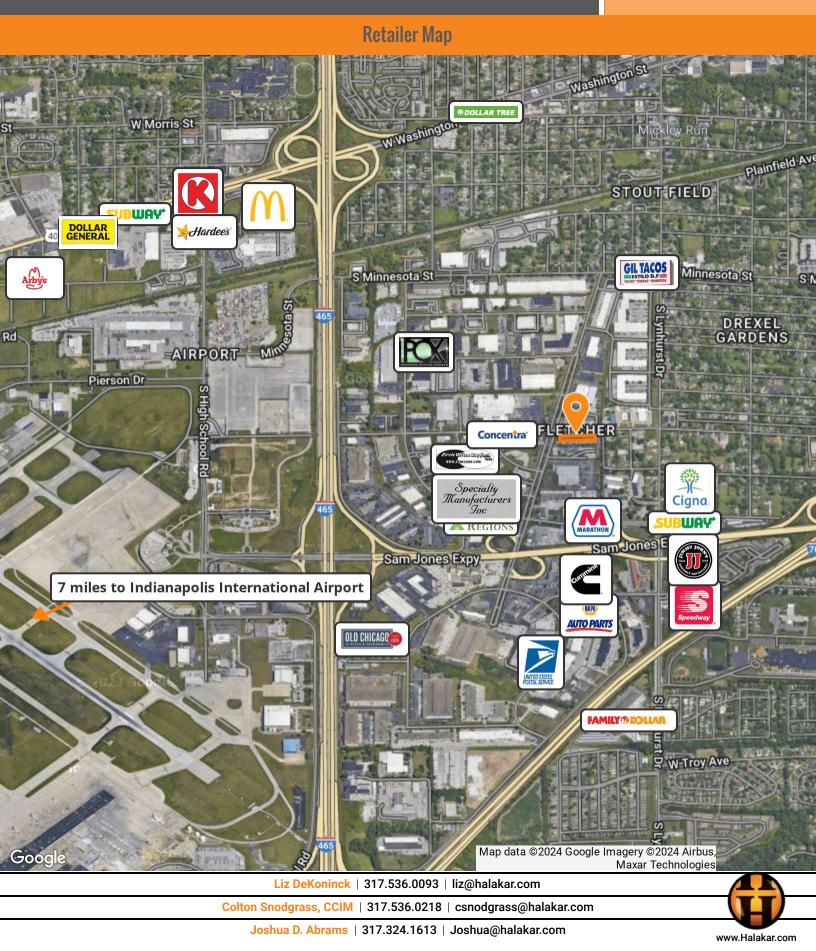

### **PROPERTY HIGHLIGHTS**

- Clean flex space
- Easy interstate access
- Numerous amenities nearby
- Ample parking for employees and guests
- 7 miles from Indianapolis International Airport